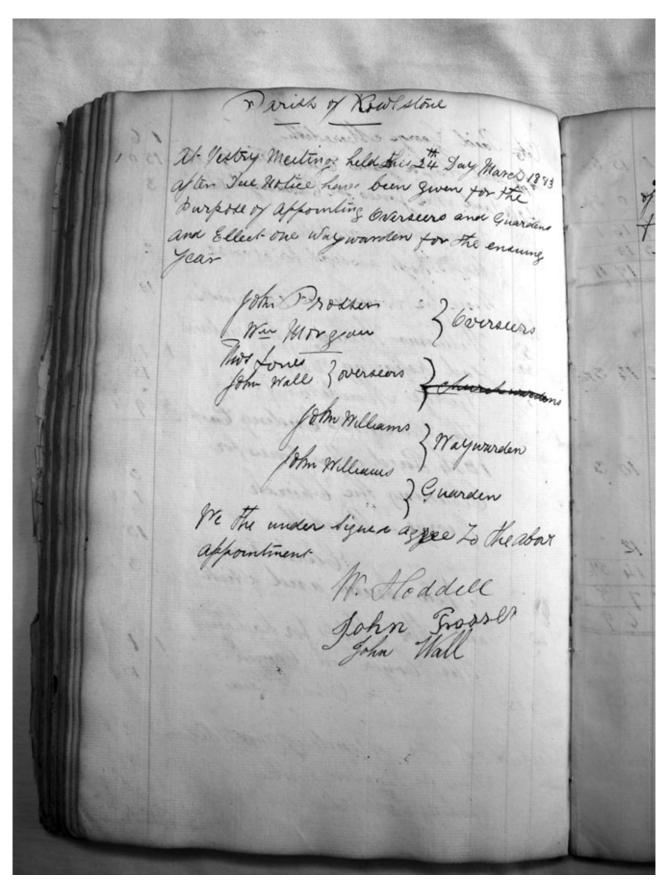

| 3. DO DOCU       |
| New brume and Stick 32                                                  | MENTS            |
| La Paid Mr. Moofs for teachin                                           | ESS OR<br>ON TOI |
| July 250 The Coyer in Church 15                                         | OF OP            |
|                                                                         | EN BOOKS         |
| August 22 For Mending the Thirdows - 2 6                                | KS OR P          |
| 2/2 Wine for Eighthon honthes 18 0 Washing a Sherplic \$\frac{1}{4.1.8} | MOE              |
|                                                                         | 1                |
|                                                                         |                  |











#### **Observations:**

None

Date created: 19 September 2011 Page 11 of 11 ELSG Reference: rs\_row\_0084.doc