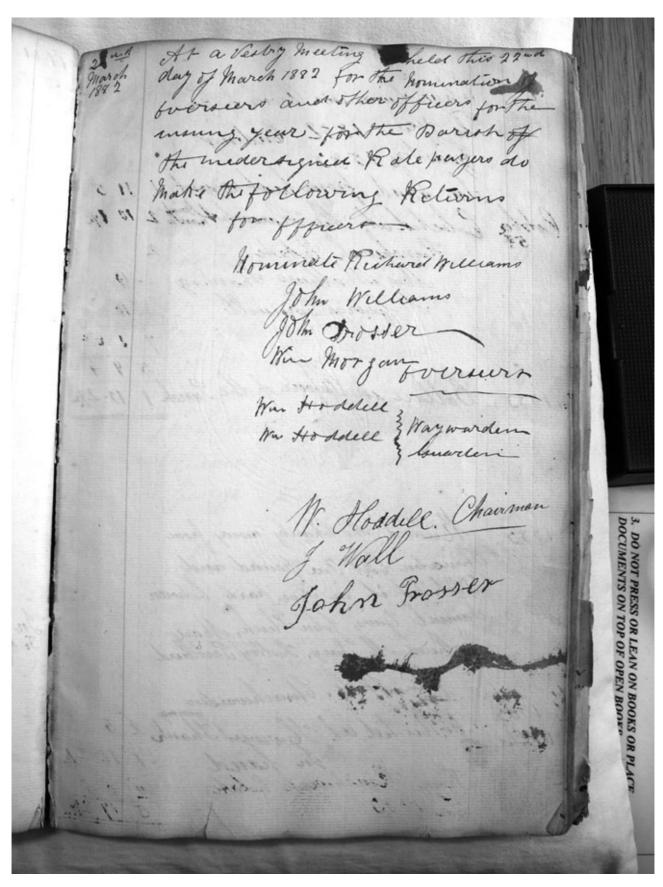

-------------------------------------------------------------------------------------------------------------------------|------------------------|
| 16/2<br>230 | Ballance of Last account 2 19 6  For three bothers of wine 6 0  For cleaning the church - 3 0  Mason's Bill - 10 6  Paid Mr Hennedy  Paid Charles Wathins Clarks of 12 49 9 | 2                      |
|             | Sin hand  The account for the year  1881 Ending Caster 6877 2 0 0  Collected at Harvest thanks 2 0 8  Paid Brigget Merredeth  Sand George Merredeth  - 16                   | In Hand                |
|             | Charles Wathinsbre halfyear 150  George Meredith One halfyear - 150  4 bottles of wine                                                                                      |                        |











Date created: 19 September 2011

| The year 1832 Ending                                                                                                              | Oct 5 Paid The Oct of Said The Oct 26 Paid |
|-----------------------------------------------------------------------------------------------------------------------------------|--------------------------------------------|
| Cotoba Colected at the Harvash thank 2 10 1                                                                                       | Now May                                    |
| Mis Mathues Thanks g 10  S George Cornwell 10                                                                                     | Non Men.                                   |
| 1883 Ballace in Fafour of the Parish 1 12.27