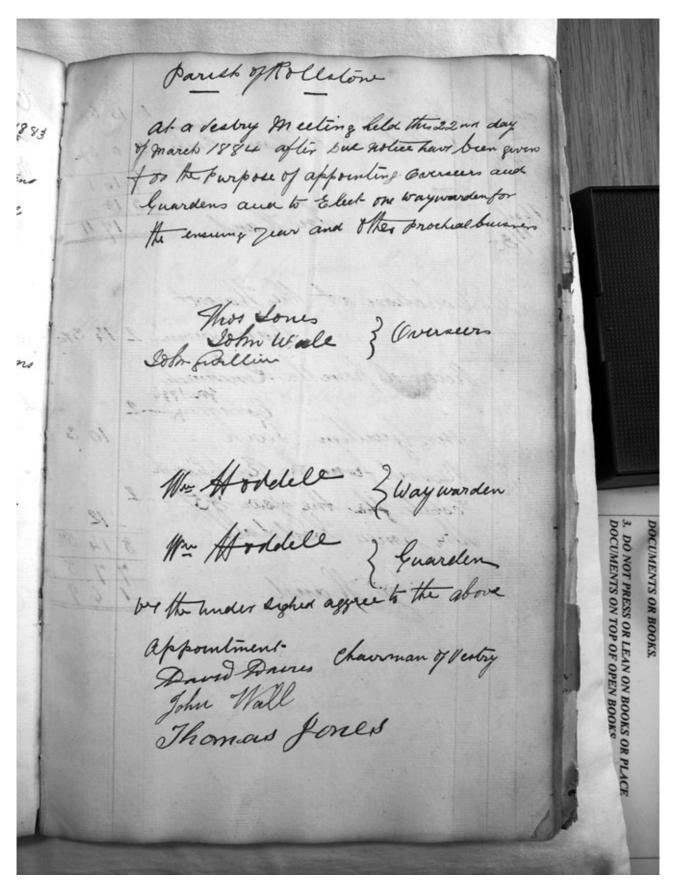

| 3. DO DOCU       |
| New brume and Stick 32                                                  | MENTS            |
| La Paid Mr. Moofs for teachin                                           | ESS OR<br>ON TOI |
| July 250 The Coyer in Church 15                                         | OF OP            |
|                                                                         | EN BOOKS         |
| August 22 For Mending the Thirdows - 2 6                                | KS OR P          |
| 2/2 Wine for Eighthon honthes 18 0 Washing a Sherplic \$\frac{1}{4.1.8} | MOE              |
|                                                                         | 1                |
|                                                                         |                  |











#### **Observations:**

None

Date created: 19 September 2011 Page 11 of 11 ELSG Reference: rs\_row\_0084.doc