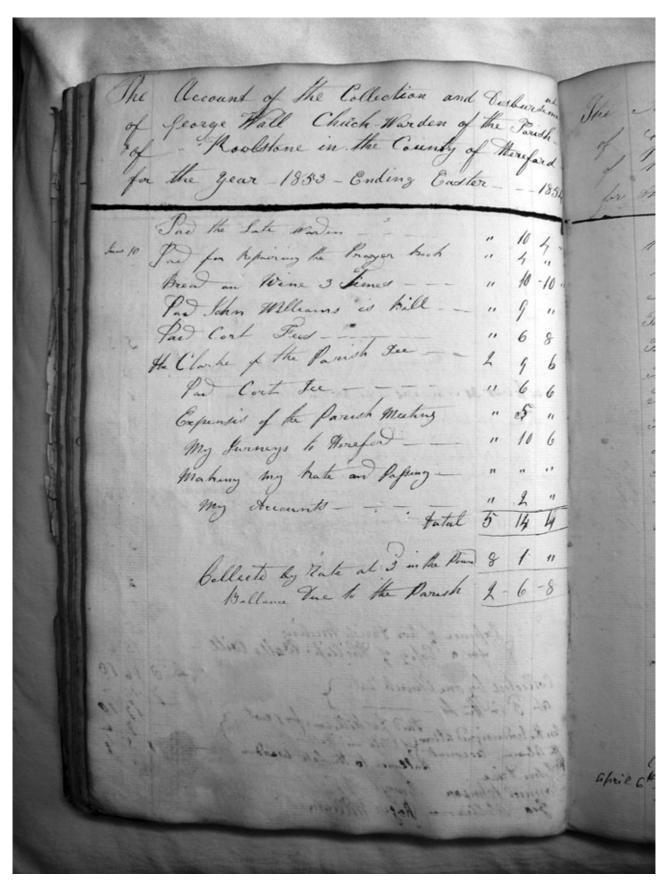

| 1 00  | enty of and Pariss of new Istone the acount of co | the tion     | an   | Sie T | Country |
|-------|---------------------------------------------------|--------------|------|-------|---------|
| 崖门    | burstment of Elius July church words              | not rou      | lit  |       | surgo   |
| H     | begining at easter 1849 and cane at easte         | 1850         | seu, | .0    | 2-23    |
| MIL   | Paid the late warden                              | 3            |      |       |         |
| TELL  | Pail the clarkes salerey                          | 9            |      | 2     | - 18 k  |
| THE   | bead and wine 3 Times.                            | 0            | 9    |       | 00      |
| ш     | Paid the mason for puting un The chur             | 1            | 10   | 6     | 1 1     |
| MI    | Said the mason for putingup the chur-             | 3            | 18   |       | 3       |
| III   | my fourney to breeon Twice                        | Sin and      |      | 1 1   |         |
|       |                                                   |              | 1    | 0     | - " "   |
|       | and court fees twice                              | 0            | 13   | 2     |         |
|       | To John howell for to yourd sof stone             | . 16         | 1    | 0     |         |
| EI    | to barells of lime and hall in to yard sof stone  |              | 6    | 0     |         |
|       | for felling the Present ment                      | -            | 1    |       |         |
| 9     |                                                   | The state of |      |       |         |
| 100   | Loss tates on the wern and heastoure              | and -        | 11   | 1.    |         |
|       |                                                   | = 12         | 16   | 5.5   |         |
| 1 88  | Collected by one late at 4 in the &-              | 10           | 11   | : 0   | 1 47    |
| 12    | Mapiel 1250 - Ballines to the Warder              | 2            | 1    | 9     | 7.5.5   |
|       | We the thoder degned do tilla                     | w en         | 1    |       | 1       |
|       | to the above Accounts -                           | 100          | 1    |       | 1       |
| 1 655 | John Rice                                         |              |      | 1     | -3      |
|       | William Hodde                                     | ele          |      |       | The day |
|       | Giorge William                                    | nv           |      |       |         |
|       | gow and Lewis                                     |              | 300  |       |         |
|       | Mb. The meeting to allow?                         | to           |      |       | Culle   |
|       | Churchwarden to give i'm                          | 1            | 3    |       | " " "   |
|       | Wathing 1: per weeks                              | 2185         |      |       | we the  |
|       |                                                   | 113          |      |       | John.   |
|       |                                                   |              |      |       | Com     |