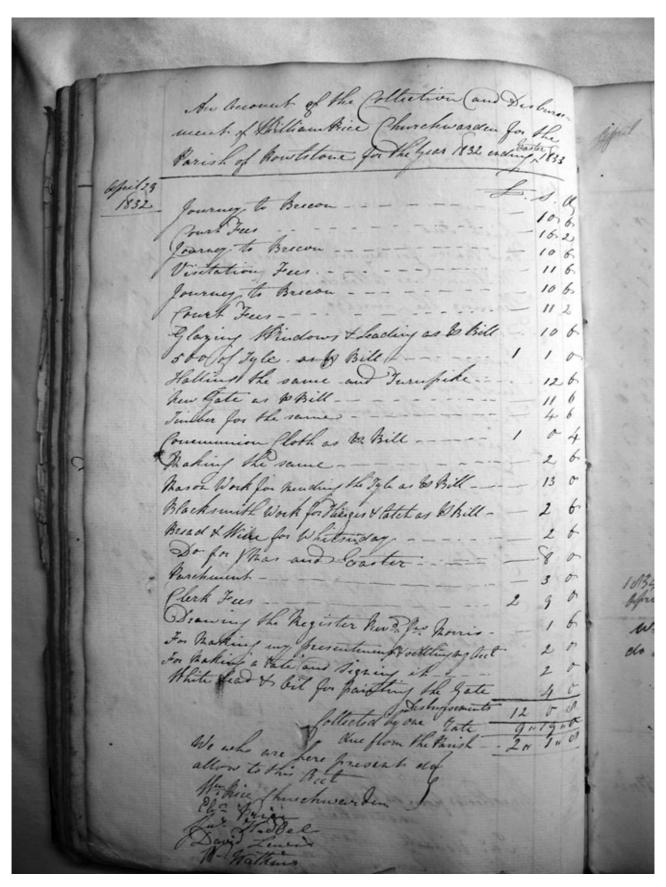

| The awards                                                                                                                                                                                                                                                                                                                                                                                                                                                                                                                                                                                                                                                                                                                                                                                                                                                                                                                                                                                                                                                                                                                                                                                                                                                                                                                                                                                                                                                                                                                                                                                                                                                                                                                                                                                                                                                                                                                                                                                                                                                                                                                     | Log Komas Phillip.                         | 10,20,             | Z. e      |         |
|--------------------------------------------------------------------------------------------------------------------------------------------------------------------------------------------------------------------------------------------------------------------------------------------------------------------------------------------------------------------------------------------------------------------------------------------------------------------------------------------------------------------------------------------------------------------------------------------------------------------------------------------------------------------------------------------------------------------------------------------------------------------------------------------------------------------------------------------------------------------------------------------------------------------------------------------------------------------------------------------------------------------------------------------------------------------------------------------------------------------------------------------------------------------------------------------------------------------------------------------------------------------------------------------------------------------------------------------------------------------------------------------------------------------------------------------------------------------------------------------------------------------------------------------------------------------------------------------------------------------------------------------------------------------------------------------------------------------------------------------------------------------------------------------------------------------------------------------------------------------------------------------------------------------------------------------------------------------------------------------------------------------------------------------------------------------------------------------------------------------------------|--------------------------------------------|--------------------|-----------|---------|
|                                                                                                                                                                                                                                                                                                                                                                                                                                                                                                                                                                                                                                                                                                                                                                                                                                                                                                                                                                                                                                                                                                                                                                                                                                                                                                                                                                                                                                                                                                                                                                                                                                                                                                                                                                                                                                                                                                                                                                                                                                                                                                                                |                                            |                    | 7 5 5 5 7 | Con Con |
| Break                                                                                                                                                                                                                                                                                                                                                                                                                                                                                                                                                                                                                                                                                                                                                                                                                                                                                                                                                                                                                                                                                                                                                                                                                                                                                                                                                                                                                                                                                                                                                                                                                                                                                                                                                                                                                                                                                                                                                                                                                                                                                                                          | an Hine a gainst                           | This enfide        | "         |         |
| You to                                                                                                                                                                                                                                                                                                                                                                                                                                                                                                                                                                                                                                                                                                                                                                                                                                                                                                                                                                                                                                                                                                                                                                                                                                                                                                                                                                                                                                                                                                                                                                                                                                                                                                                                                                                                                                                                                                                                                                                                                                                                                                                         | leaning the Churchy                        | or Thunkworden     |           | / "     |
| . Malea                                                                                                                                                                                                                                                                                                                                                                                                                                                                                                                                                                                                                                                                                                                                                                                                                                                                                                                                                                                                                                                                                                                                                                                                                                                                                                                                                                                                                                                                                                                                                                                                                                                                                                                                                                                                                                                                                                                                                                                                                                                                                                                        | leaving the Churchy                        | Hunger             |           | 2 . /2  |
| You m                                                                                                                                                                                                                                                                                                                                                                                                                                                                                                                                                                                                                                                                                                                                                                                                                                                                                                                                                                                                                                                                                                                                                                                                                                                                                                                                                                                                                                                                                                                                                                                                                                                                                                                                                                                                                                                                                                                                                                                                                                                                                                                          | y Journey with the f                       | ing com =          |           | 16      |
| to the                                                                                                                                                                                                                                                                                                                                                                                                                                                                                                                                                                                                                                                                                                                                                                                                                                                                                                                                                                                                                                                                                                                                                                                                                                                                                                                                                                                                                                                                                                                                                                                                                                                                                                                                                                                                                                                                                                                                                                                                                                                                                                                         | They panflable for the                     | Jury dust          |           | 2 "     |
| ~ ~                                                                                                                                                                                                                                                                                                                                                                                                                                                                                                                                                                                                                                                                                                                                                                                                                                                                                                                                                                                                                                                                                                                                                                                                                                                                                                                                                                                                                                                                                                                                                                                                                                                                                                                                                                                                                                                                                                                                                                                                                                                                                                                            | 60h                                        |                    |           | 36      |
|                                                                                                                                                                                                                                                                                                                                                                                                                                                                                                                                                                                                                                                                                                                                                                                                                                                                                                                                                                                                                                                                                                                                                                                                                                                                                                                                                                                                                                                                                                                                                                                                                                                                                                                                                                                                                                                                                                                                                                                                                                                                                                                                | n. D. Minagai                              | up [winning        |           | 76      |
| la la                                                                                                                                                                                                                                                                                                                                                                                                                                                                                                                                                                                                                                                                                                                                                                                                                                                                                                                                                                                                                                                                                                                                                                                                                                                                                                                                                                                                                                                                                                                                                                                                                                                                                                                                                                                                                                                                                                                                                                                                                                                                                                                          | nes Lonces masor for                       | , rapaciony        | 4         | 90 1    |
| John                                                                                                                                                                                                                                                                                                                                                                                                                                                                                                                                                                                                                                                                                                                                                                                                                                                                                                                                                                                                                                                                                                                                                                                                                                                                                                                                                                                                                                                                                                                                                                                                                                                                                                                                                                                                                                                                                                                                                                                                                                                                                                                           | Halkins Blackfmith                         | Los Crombs and Lun | -         | 10      |
| 200 an                                                                                                                                                                                                                                                                                                                                                                                                                                                                                                                                                                                                                                                                                                                                                                                                                                                                                                                                                                                                                                                                                                                                                                                                                                                                                                                                                                                                                                                                                                                                                                                                                                                                                                                                                                                                                                                                                                                                                                                                                                                                                                                         | a half of o Sails -                        |                    |           | 13      |
| 14 150 0                                                                                                                                                                                                                                                                                                                                                                                                                                                                                                                                                                                                                                                                                                                                                                                                                                                                                                                                                                                                                                                                                                                                                                                                                                                                                                                                                                                                                                                                                                                                                                                                                                                                                                                                                                                                                                                                                                                                                                                                                                                                                                                       | 10 Mails                                   | T LIX FTSTE        |           |         |
| 13.4 Court                                                                                                                                                                                                                                                                                                                                                                                                                                                                                                                                                                                                                                                                                                                                                                                                                                                                                                                                                                                                                                                                                                                                                                                                                                                                                                                                                                                                                                                                                                                                                                                                                                                                                                                                                                                                                                                                                                                                                                                                                                                                                                                     | Jun paid                                   | -                  |           | 5 "     |
| ~ ~.                                                                                                                                                                                                                                                                                                                                                                                                                                                                                                                                                                                                                                                                                                                                                                                                                                                                                                                                                                                                                                                                                                                                                                                                                                                                                                                                                                                                                                                                                                                                                                                                                                                                                                                                                                                                                                                                                                                                                                                                                                                                                                                           | . Overney to Brecon                        |                    |           | 106     |
| Lu mu                                                                                                                                                                                                                                                                                                                                                                                                                                                                                                                                                                                                                                                                                                                                                                                                                                                                                                                                                                                                                                                                                                                                                                                                                                                                                                                                                                                                                                                                                                                                                                                                                                                                                                                                                                                                                                                                                                                                                                                                                                                                                                                          | houble looking ale Mas                     | erals an Cum       | 11        | 12 "    |
| The Phus                                                                                                                                                                                                                                                                                                                                                                                                                                                                                                                                                                                                                                                                                                                                                                                                                                                                                                                                                                                                                                                                                                                                                                                                                                                                                                                                                                                                                                                                                                                                                                                                                                                                                                                                                                                                                                                                                                                                                                                                                                                                                                                       | chan yard offer he                         | Mosons             |           | 4"      |
| · ( Non mo                                                                                                                                                                                                                                                                                                                                                                                                                                                                                                                                                                                                                                                                                                                                                                                                                                                                                                                                                                                                                                                                                                                                                                                                                                                                                                                                                                                                                                                                                                                                                                                                                                                                                                                                                                                                                                                                                                                                                                                                                                                                                                                     | hing two Rates an                          | igning             | "         | 35      |
| Mudda                                                                                                                                                                                                                                                                                                                                                                                                                                                                                                                                                                                                                                                                                                                                                                                                                                                                                                                                                                                                                                                                                                                                                                                                                                                                                                                                                                                                                                                                                                                                                                                                                                                                                                                                                                                                                                                                                                                                                                                                                                                                                                                          | n there against East                       | ·                  | "         | 36      |
| You m                                                                                                                                                                                                                                                                                                                                                                                                                                                                                                                                                                                                                                                                                                                                                                                                                                                                                                                                                                                                                                                                                                                                                                                                                                                                                                                                                                                                                                                                                                                                                                                                                                                                                                                                                                                                                                                                                                                                                                                                                                                                                                                          | ending the Whirthplut of Moores 21/2 Wyook | 6                  |           | 16      |
| 56 feet                                                                                                                                                                                                                                                                                                                                                                                                                                                                                                                                                                                                                                                                                                                                                                                                                                                                                                                                                                                                                                                                                                                                                                                                                                                                                                                                                                                                                                                                                                                                                                                                                                                                                                                                                                                                                                                                                                                                                                                                                                                                                                                        | of Moords 21/2 Wyook                       |                    |           | 118     |
|                                                                                                                                                                                                                                                                                                                                                                                                                                                                                                                                                                                                                                                                                                                                                                                                                                                                                                                                                                                                                                                                                                                                                                                                                                                                                                                                                                                                                                                                                                                                                                                                                                                                                                                                                                                                                                                                                                                                                                                                                                                                                                                                | ouble hart Lath _                          |                    | "         | 14      |
| april 4 400 of 4                                                                                                                                                                                                                                                                                                                                                                                                                                                                                                                                                                                                                                                                                                                                                                                                                                                                                                                                                                                                                                                                                                                                                                                                                                                                                                                                                                                                                                                                                                                                                                                                                                                                                                                                                                                                                                                                                                                                                                                                                                                                                                               |                                            |                    |           | 5 "     |
|                                                                                                                                                                                                                                                                                                                                                                                                                                                                                                                                                                                                                                                                                                                                                                                                                                                                                                                                                                                                                                                                                                                                                                                                                                                                                                                                                                                                                                                                                                                                                                                                                                                                                                                                                                                                                                                                                                                                                                                                                                                                                                                                | lus paid                                   |                    | 1         | 1. 6    |
| Jac my                                                                                                                                                                                                                                                                                                                                                                                                                                                                                                                                                                                                                                                                                                                                                                                                                                                                                                                                                                                                                                                                                                                                                                                                                                                                                                                                                                                                                                                                                                                                                                                                                                                                                                                                                                                                                                                                                                                                                                                                                                                                                                                         | Journey to Bruon                           | 7 10 00 00         | " /       | 6       |
| The second secon | wino mu heren toman                        | le an Arm 1        | "         | 2       |
| Clark                                                                                                                                                                                                                                                                                                                                                                                                                                                                                                                                                                                                                                                                                                                                                                                                                                                                                                                                                                                                                                                                                                                                                                                                                                                                                                                                                                                                                                                                                                                                                                                                                                                                                                                                                                                                                                                                                                                                                                                                                                                                                                                          | heing my persent mun                       |                    | 2         | 9       |
| ale of the                                                                                                                                                                                                                                                                                                                                                                                                                                                                                                                                                                                                                                                                                                                                                                                                                                                                                                                                                                                                                                                                                                                                                                                                                                                                                                                                                                                                                                                                                                                                                                                                                                                                                                                                                                                                                                                                                                                                                                                                                                                                                                                     | drawing Register                           | Differement.       | 11        | 9:/2    |
| vyenes                                                                                                                                                                                                                                                                                                                                                                                                                                                                                                                                                                                                                                                                                                                                                                                                                                                                                                                                                                                                                                                                                                                                                                                                                                                                                                                                                                                                                                                                                                                                                                                                                                                                                                                                                                                                                                                                                                                                                                                                                                                                                                                         | 1. Des Regester                            | 6 Bukes Signing    |           | 7 6     |