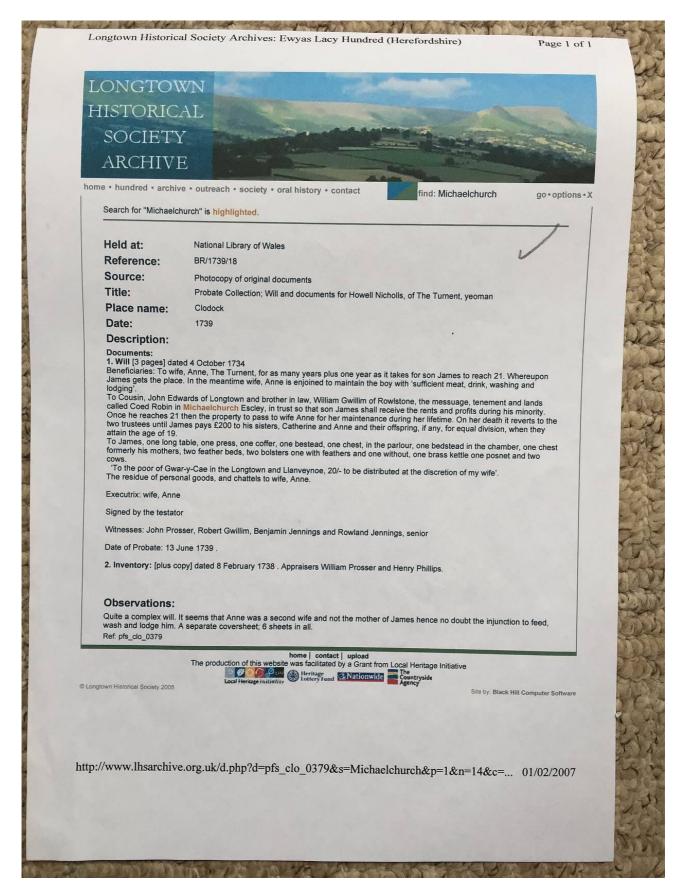

Document Record

Held at: Private Collection

Reference: TGC2

**Source:** Guest Contribution

**Title:** Digital Archive: Tony Gray Collection 2 - Documents, Research Notes

and Working Papers relating to Properties in the Upper Escley Valley;

Files 1700/ 22-38

Place name: Michaelchurch Escley

**Date:** 1700s

#### **Description:**

Photographs of part of a research portfolio of working papers, documents and other material relating to studies by Tony Gray of properties and ownership in the Upper Escley Valley, principally in the parish of Michaelchurch Escley, from the 15<sup>th</sup> century to the present day. Links to other parts of the portfolio can be found in the Index at <a href="http://www.ewyaslacy.org.uk/doc.php?d=rs\_mic\_0668">http://www.ewyaslacy.org.uk/doc.php?d=rs\_mic\_0668</a>