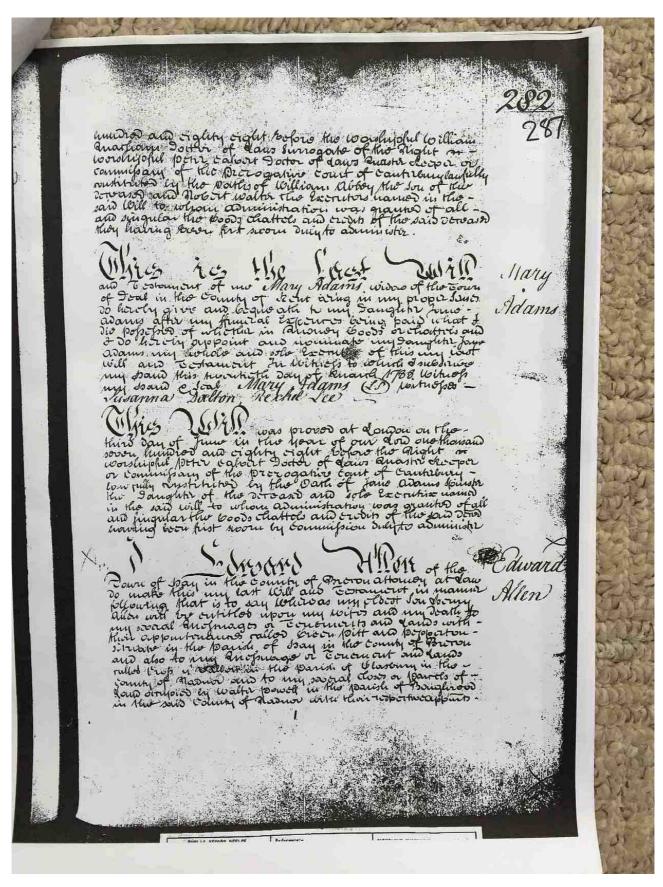

Working Papers relating to Properties in the Upper Escley Valley;

Files 1700/ 22-38

Place name: Michaelchurch Escley

**Date:** 1700s

#### **Description:**

Photographs of part of a research portfolio of working papers, documents and other material relating to studies by Tony Gray of properties and ownership in the Upper Escley Valley, principally in the parish of Michaelchurch Escley, from the 15<sup>th</sup> century to the present day. Links to other parts of the portfolio can be found in the Index at <a href="http://www.ewyaslacy.org.uk/doc.php?d=rs\_mic\_0668">http://www.ewyaslacy.org.uk/doc.php?d=rs\_mic\_0668</a>



















Date created: 25 January 2022

#### The History of Ewyas Lacy





Date created: 25 January 2022

#### The History of Ewyas Lacy





























































Date created: 25 January 2022

#### The History of Ewyas Lacy









**Document Record** 



Date created: 25 January 2022















Date created: 25 January 2022

### The History of Ewyas Lacy

































Date created: 25 January 2022

### The History of Ewyas Lacy





Date created: 25 January 2022





















| 22 _ Indent of Assignment of Makagaga Tripartite