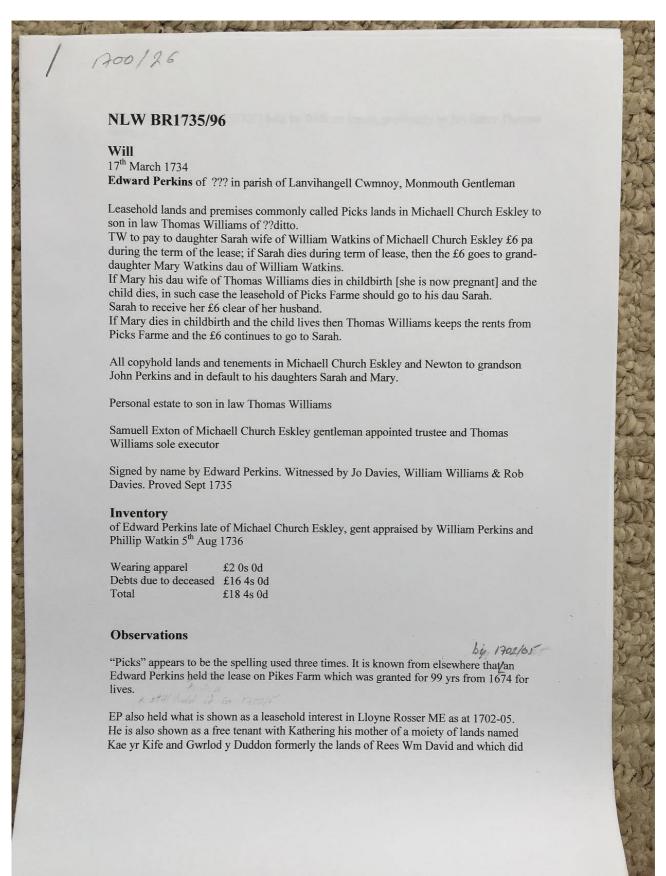

Document Record

Held at: Private Collection

Reference: TGC2

**Source:** Guest Contribution

**Title:** Digital Archive: Tony Gray Collection 2 - Documents, Research Notes

and Working Papers relating to Properties in the Upper Escley Valley;

Files 1700/ 22-38

Place name: Michaelchurch Escley

**Date:** 1700s

#### **Description:**

Photographs of part of a research portfolio of working papers, documents and other material relating to studies by Tony Gray of properties and ownership in the Upper Escley Valley, principally in the parish of Michaelchurch Escley, from the 15<sup>th</sup> century to the present day. Links to other parts of the portfolio can be found in the Index at <a href="http://www.ewyaslacy.org.uk/doc.php?d=rs\_mic\_0668">http://www.ewyaslacy.org.uk/doc.php?d=rs\_mic\_0668</a>