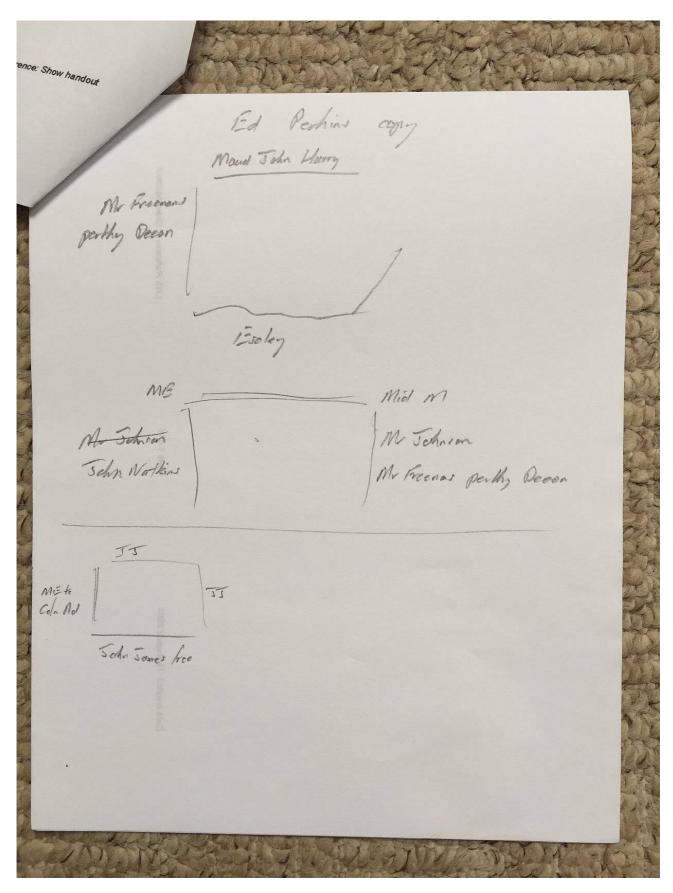

1            |                            | THE PERSON NAMED IN COLUMN                            | W. L. W. W. W. W. W. W.                        | - 5                             |                                                                   |                 | 1000       |
| 2 143/0                            | 13 Octo                 | e-Clodoch                                                                      | 8                | BA                         | 0                                                     |                                                | C. A. C. C.                     | 263 11/121<br>27 181                                              | 6/13023         | 1          |



#### The History of Ewyas Lacy

**Document Record** 

























































Date created: 25 January 2022





#### **Observations:**

None

Page 62 of 62 Date created: 25 January 2022 ELSG Reference: rs\_mic\_0668\_9.doc