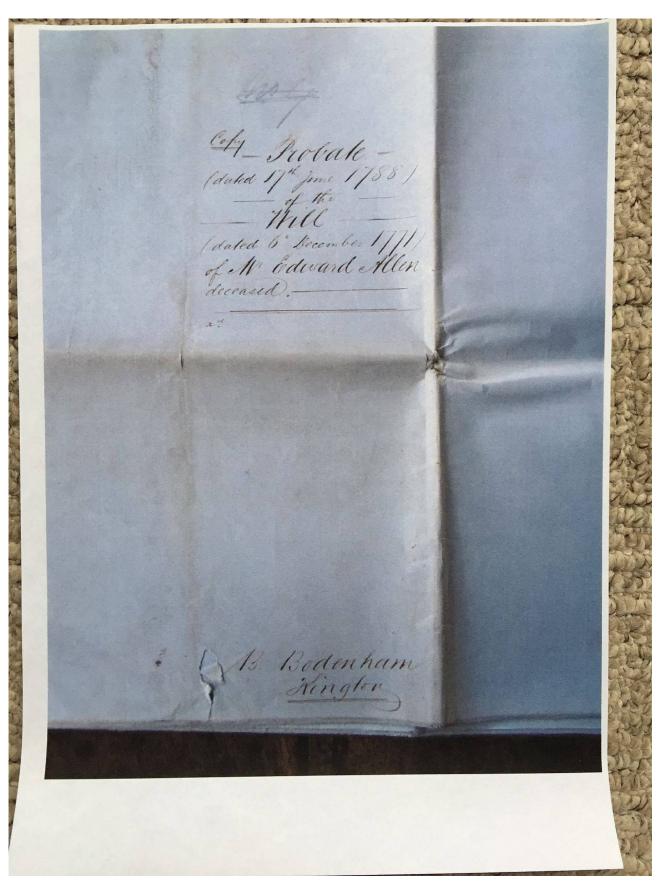

tes

and Working Papers relating to Properties in the Upper Escley Valley;

Files 1700/ 22-38

Place name: Michaelchurch Escley

**Date:** 1700s

#### **Description:**

Photographs of part of a research portfolio of working papers, documents and other material relating to studies by Tony Gray of properties and ownership in the Upper Escley Valley, principally in the parish of Michaelchurch Escley, from the 15<sup>th</sup> century to the present day. Links to other parts of the portfolio can be found in the Index at <a href="http://www.ewyaslacy.org.uk/doc.php?d=rs\_mic\_0668">http://www.ewyaslacy.org.uk/doc.php?d=rs\_mic\_0668</a>



















Date created: 25 January 2022

#### The History of Ewyas Lacy





Date created: 25 January 2022

#### The History of Ewyas Lacy





























































Date created: 25 January 2022

#### The History of Ewyas Lacy









**Document Record** 



Date created: 25 January 2022















Date created: 25 January 2022

### The History of Ewyas Lacy

































Date created: 25 January 2022

### The History of Ewyas Lacy





Date created: 25 January 2022





















| 22 _ Indent of Assignment of Makagaga Tripartite