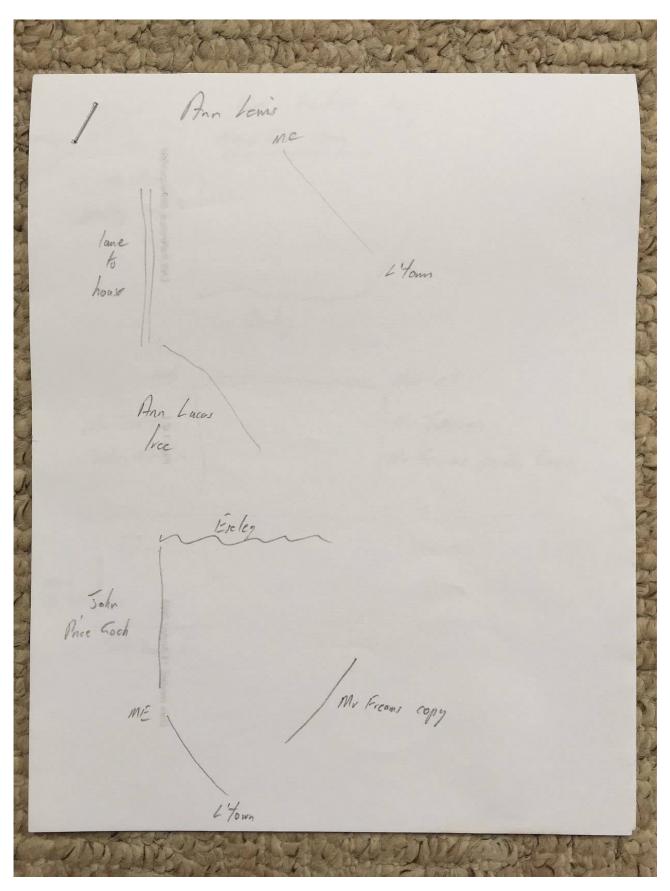

1 1 1            |                            | THE PERSON NAMED IN COLUMN                            | W. L. W. W. W. W. W. W.                        | - 5                             |                                                                   |                 | 1000       |
| 2 143/0                            | 13 Octo                 | e-Clodoch                                                                      | 8                | BA                         | 0                                                     |                                                | C. A. C. C.                     | 263 11/121<br>27 181                                              | 6/13023         | 1          |



#### The History of Ewyas Lacy

**Document Record** 

























































Date created: 25 January 2022





#### **Observations:**

None

Page 62 of 62 Date created: 25 January 2022 ELSG Reference: rs\_mic\_0668\_9.doc