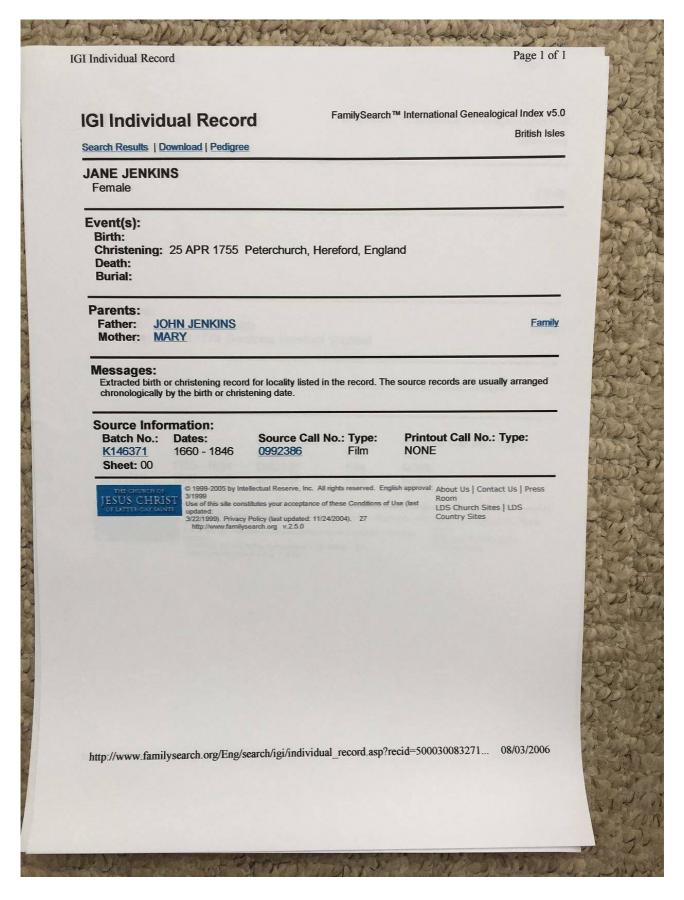

lley, principally in the parish of Michaelchurch Escley, from the 15<sup>th</sup> century to the present day. Links to other parts of the portfolio can be found in the Index at <a href="http://www.ewyaslacy.org.uk/doc.php?d=rs\_mic\_0668">http://www.ewyaslacy.org.uk/doc.php?d=rs\_mic\_0668</a>



















Date created: 25 January 2022

#### The History of Ewyas Lacy





Date created: 25 January 2022

#### The History of Ewyas Lacy





























































Date created: 25 January 2022

#### The History of Ewyas Lacy









**Document Record** 



Date created: 25 January 2022















Date created: 25 January 2022

### The History of Ewyas Lacy

































Date created: 25 January 2022

### The History of Ewyas Lacy





Date created: 25 January 2022





















| 22 _ Indent of Assignment of Makagaga Tripartite