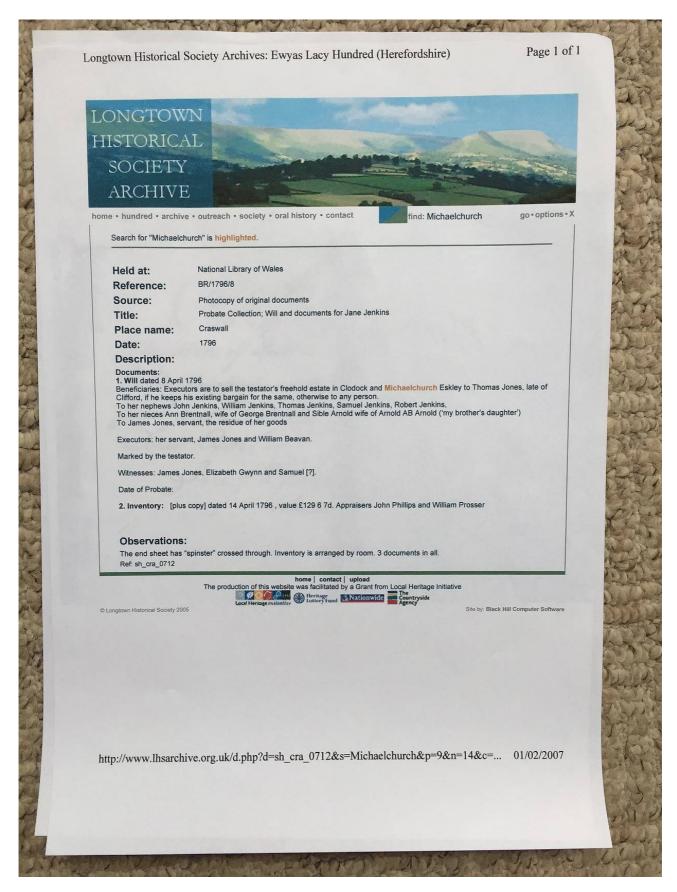

Document Record

Held at: Private Collection

Reference: TGC2

**Source:** Guest Contribution

**Title:** Digital Archive: Tony Gray Collection 2 - Documents, Research Notes

and Working Papers relating to Properties in the Upper Escley Valley;

Files 1700/ 22-38

Place name: Michaelchurch Escley

**Date:** 1700s

#### **Description:**

Photographs of part of a research portfolio of working papers, documents and other material relating to studies by Tony Gray of properties and ownership in the Upper Escley Valley, principally in the parish of Michaelchurch Escley, from the 15<sup>th</sup> century to the present day. Links to other parts of the portfolio can be found in the Index at <a href="http://www.ewyaslacy.org.uk/doc.php?d=rs\_mic\_0668">http://www.ewyaslacy.org.uk/doc.php?d=rs\_mic\_0668</a>