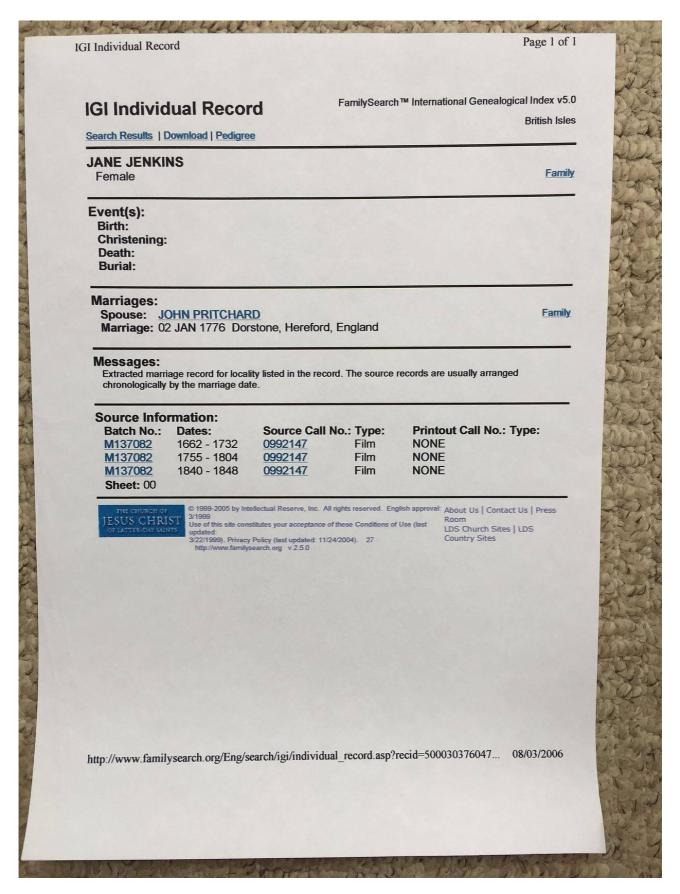

Michaelchurch Escley, from the 15<sup>th</sup> century to the present day. Links to other parts of the portfolio can be found in the Index at <a href="http://www.ewyaslacy.org.uk/doc.php?d=rs\_mic\_0668">http://www.ewyaslacy.org.uk/doc.php?d=rs\_mic\_0668</a>



















Date created: 25 January 2022

#### The History of Ewyas Lacy





Date created: 25 January 2022

#### The History of Ewyas Lacy





























































Date created: 25 January 2022

#### The History of Ewyas Lacy









**Document Record** 



Date created: 25 January 2022















Date created: 25 January 2022

### The History of Ewyas Lacy

































Date created: 25 January 2022

### The History of Ewyas Lacy





Date created: 25 January 2022





















| 22 _ Indent of Assignment of Makagaga Tripartite