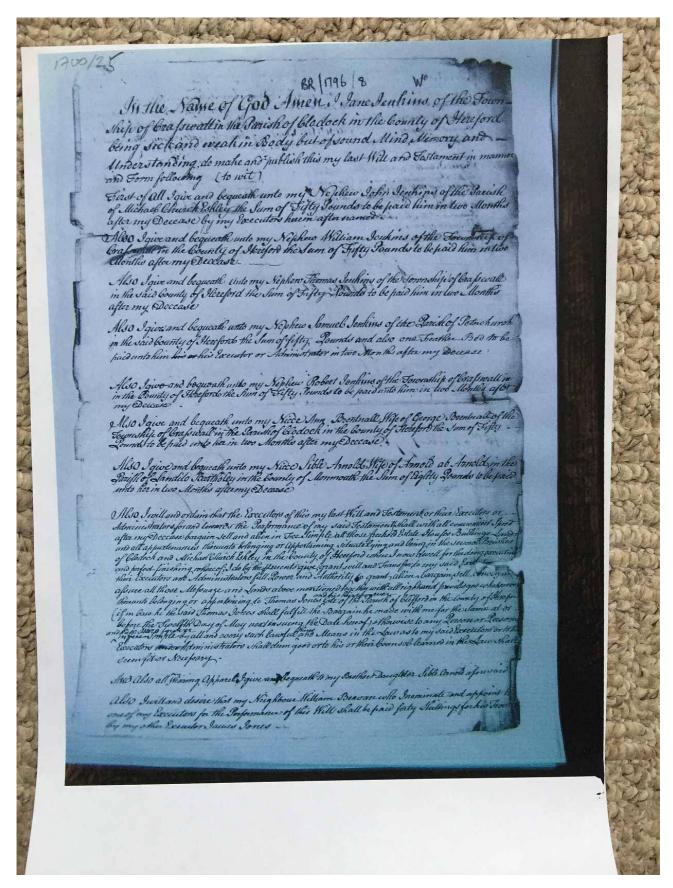

00s

#### **Description:**

Photographs of part of a research portfolio of working papers, documents and other material relating to studies by Tony Gray of properties and ownership in the Upper Escley Valley, principally in the parish of Michaelchurch Escley, from the 15<sup>th</sup> century to the present day. Links to other parts of the portfolio can be found in the Index at <a href="http://www.ewyaslacy.org.uk/doc.php?d=rs\_mic\_0668">http://www.ewyaslacy.org.uk/doc.php?d=rs\_mic\_0668</a>



















Date created: 25 January 2022

#### The History of Ewyas Lacy





Date created: 25 January 2022

#### The History of Ewyas Lacy





























































Date created: 25 January 2022

#### The History of Ewyas Lacy









**Document Record** 



Date created: 25 January 2022















Date created: 25 January 2022

### The History of Ewyas Lacy

































Date created: 25 January 2022

### The History of Ewyas Lacy





Date created: 25 January 2022





















| 22 _ Indent of Assignment of Makagaga Tripartite