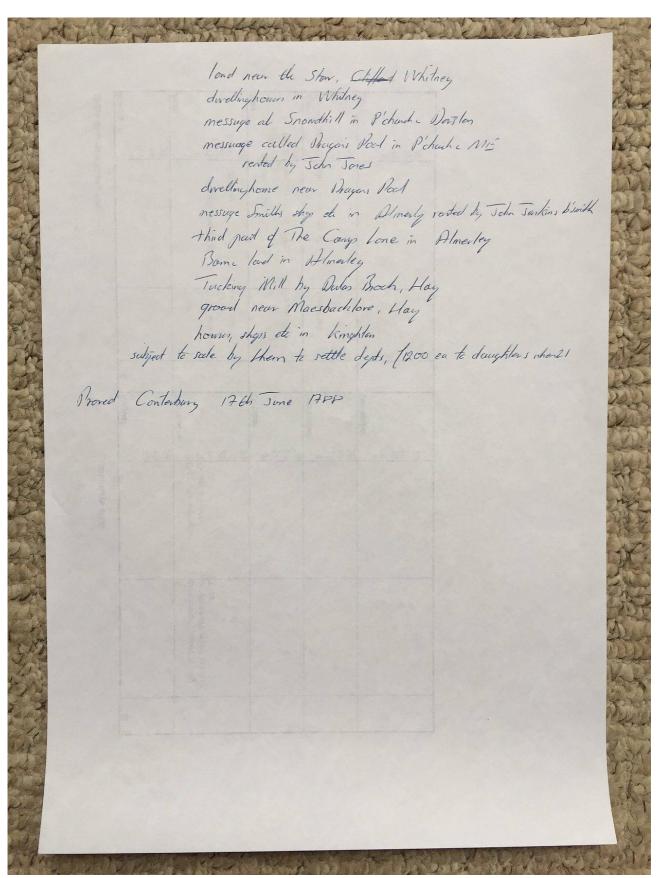

Held at: Private Collection

Reference: TGC2

**Source:** Guest Contribution

**Title:** Digital Archive: Tony Gray Collection 2 - Documents, Research Notes

and Working Papers relating to Properties in the Upper Escley Valley;

Files 1700/ 22-38

Place name: Michaelchurch Escley

**Date:** 1700s

#### **Description:**

Photographs of part of a research portfolio of working papers, documents and other material relating to studies by Tony Gray of properties and ownership in the Upper Escley Valley, principally in the parish of Michaelchurch Escley, from the 15<sup>th</sup> century to the present day. Links to other parts of the portfolio can be found in the Index at <a href="http://www.ewyaslacy.org.uk/doc.php?d=rs\_mic\_0668">http://www.ewyaslacy.org.uk/doc.php?d=rs\_mic\_0668</a>



















Date created: 25 January 2022

#### The History of Ewyas Lacy





Date created: 25 January 2022

#### The History of Ewyas Lacy





























































Date created: 25 January 2022

#### The History of Ewyas Lacy









**Document Record** 



Date created: 25 January 2022















Date created: 25 January 2022

### The History of Ewyas Lacy

































Date created: 25 January 2022

### The History of Ewyas Lacy





Date created: 25 January 2022





















| 22 _ Indent of Assignment of Makagaga Tripartite