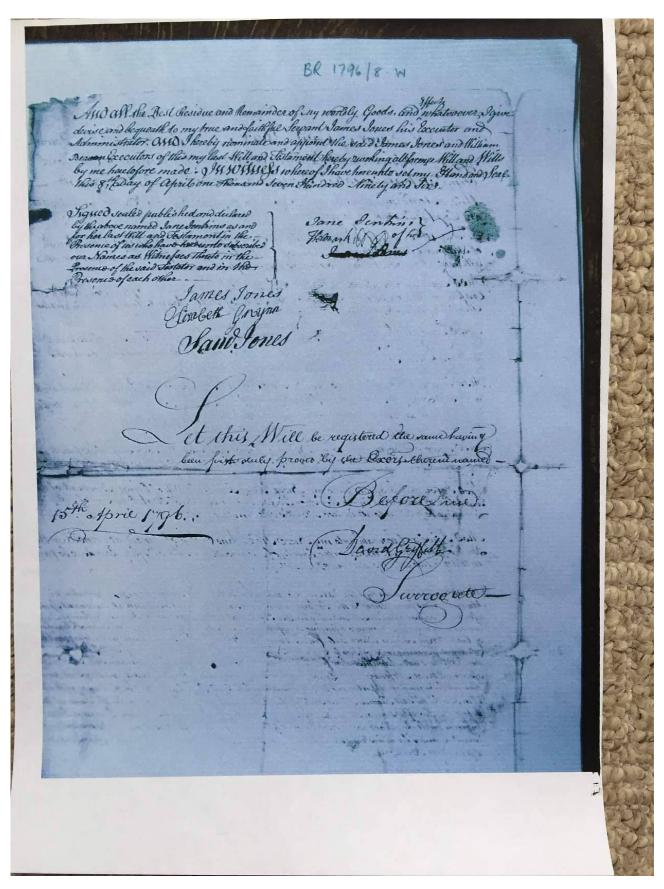

aphs of part of a research portfolio of working papers, documents and other material relating to studies by Tony Gray of properties and ownership in the Upper Escley Valley, principally in the parish of Michaelchurch Escley, from the 15<sup>th</sup> century to the present day. Links to other parts of the portfolio can be found in the Index at <a href="http://www.ewyaslacy.org.uk/doc.php?d=rs\_mic\_0668">http://www.ewyaslacy.org.uk/doc.php?d=rs\_mic\_0668</a>



















Date created: 25 January 2022

#### The History of Ewyas Lacy





Date created: 25 January 2022

#### The History of Ewyas Lacy





























































Date created: 25 January 2022

#### The History of Ewyas Lacy









**Document Record** 



Date created: 25 January 2022















Date created: 25 January 2022

### The History of Ewyas Lacy

































Date created: 25 January 2022

### The History of Ewyas Lacy





Date created: 25 January 2022





















| 22 _ Indent of Assignment of Makagaga Tripartite