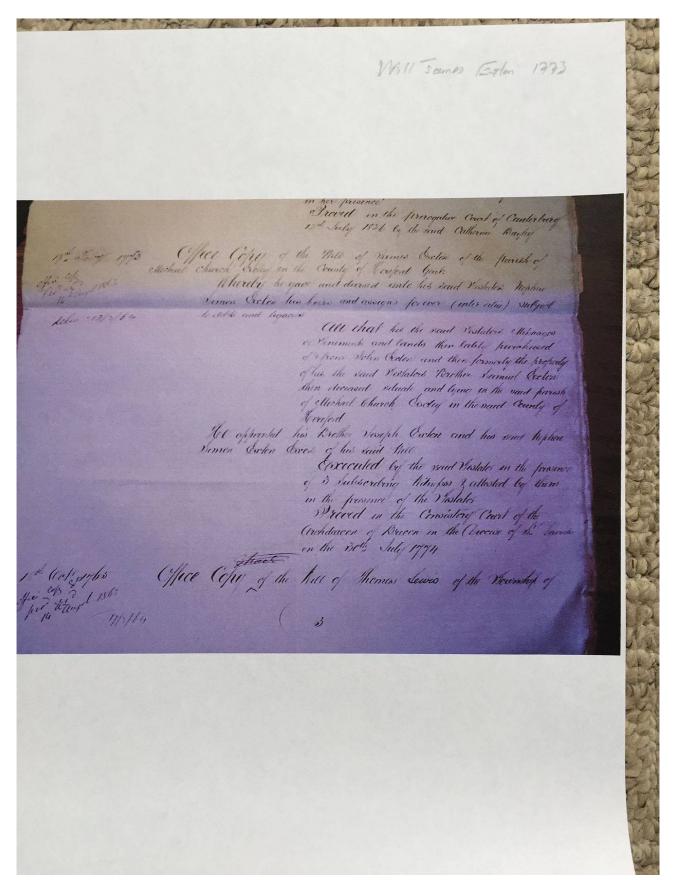

Properties in the Upper Escley Valley;

Files 1700/ 22-38

Place name: Michaelchurch Escley

**Date:** 1700s

#### **Description:**

Photographs of part of a research portfolio of working papers, documents and other material relating to studies by Tony Gray of properties and ownership in the Upper Escley Valley, principally in the parish of Michaelchurch Escley, from the 15<sup>th</sup> century to the present day. Links to other parts of the portfolio can be found in the Index at <a href="http://www.ewyaslacy.org.uk/doc.php?d=rs\_mic\_0668">http://www.ewyaslacy.org.uk/doc.php?d=rs\_mic\_0668</a>



















Date created: 25 January 2022

#### The History of Ewyas Lacy





Date created: 25 January 2022

#### The History of Ewyas Lacy





























































Date created: 25 January 2022

#### The History of Ewyas Lacy









**Document Record** 



Date created: 25 January 2022















Date created: 25 January 2022

### The History of Ewyas Lacy

































Date created: 25 January 2022

### The History of Ewyas Lacy





Date created: 25 January 2022





















| 22 _ Indent of Assignment of Makagaga Tripartite