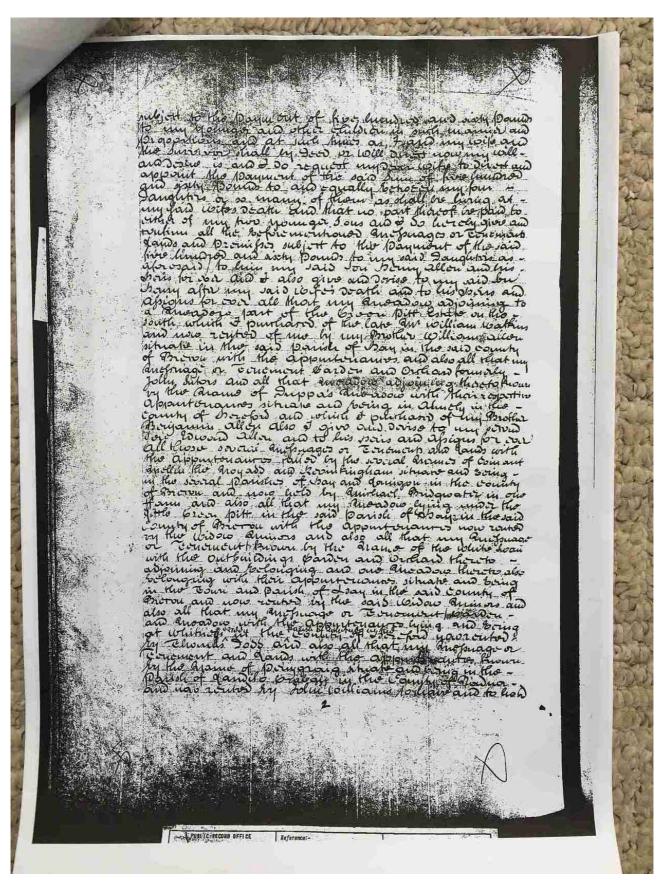

king Papers relating to Properties in the Upper Escley Valley;

Files 1700/ 22-38

Place name: Michaelchurch Escley

**Date:** 1700s

#### **Description:**

Photographs of part of a research portfolio of working papers, documents and other material relating to studies by Tony Gray of properties and ownership in the Upper Escley Valley, principally in the parish of Michaelchurch Escley, from the 15<sup>th</sup> century to the present day. Links to other parts of the portfolio can be found in the Index at <a href="http://www.ewyaslacy.org.uk/doc.php?d=rs\_mic\_0668">http://www.ewyaslacy.org.uk/doc.php?d=rs\_mic\_0668</a>



















Date created: 25 January 2022

#### The History of Ewyas Lacy





Date created: 25 January 2022

#### The History of Ewyas Lacy





























































Date created: 25 January 2022

#### The History of Ewyas Lacy









**Document Record** 



Date created: 25 January 2022















Date created: 25 January 2022

### The History of Ewyas Lacy

































Date created: 25 January 2022

### The History of Ewyas Lacy





Date created: 25 January 2022





















| 22 _ Indent of Assignment of Makagaga Tripartite