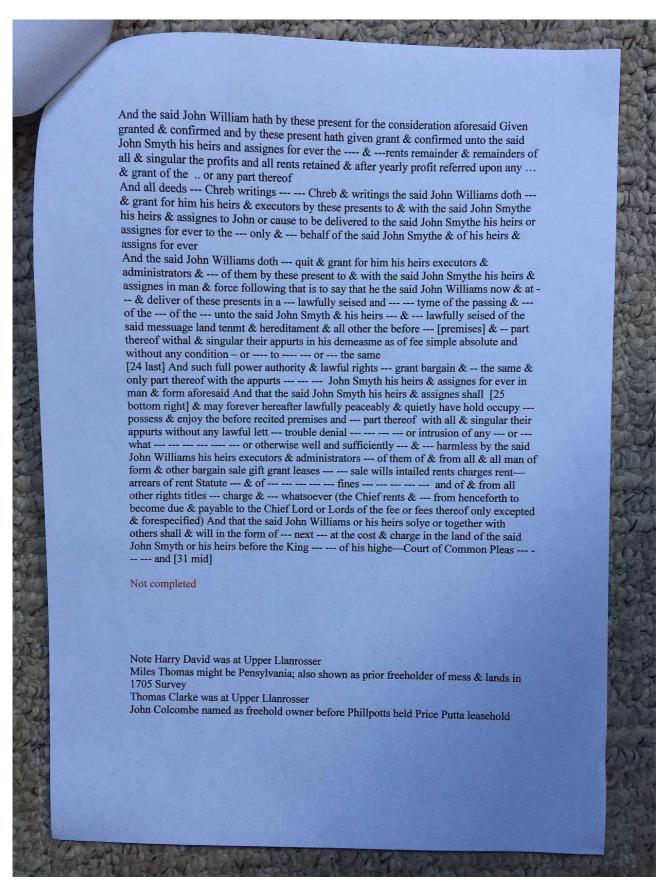

### The History of Ewyas Lacy

Document Record

Held at: Private Collection

Reference: TGC2

**Source:** Guest Contribution

**Title:** Digital Archive: Tony Gray Collection 2 - Documents, Research Notes

and Working Papers relating to Properties in the Upper Escley Valley;

Files 1600/32-36

Place name: Michaelchurch Escley

**Date:** 1600s

#### **Description:**

Photographs of part of a research portfolio of working papers, documents and other material relating to studies by Tony Gray of properties and ownership in the Upper Escley Valley, principally in the parish of Michaelchurch Escley, from the 15<sup>th</sup> century to the present day. Links to other parts of the portfolio can be found in the Index at <a href="http://www.ewyaslacy.org.uk/doc.php?d=rs\_mic\_0668">http://www.ewyaslacy.org.uk/doc.php?d=rs\_mic\_0668</a>