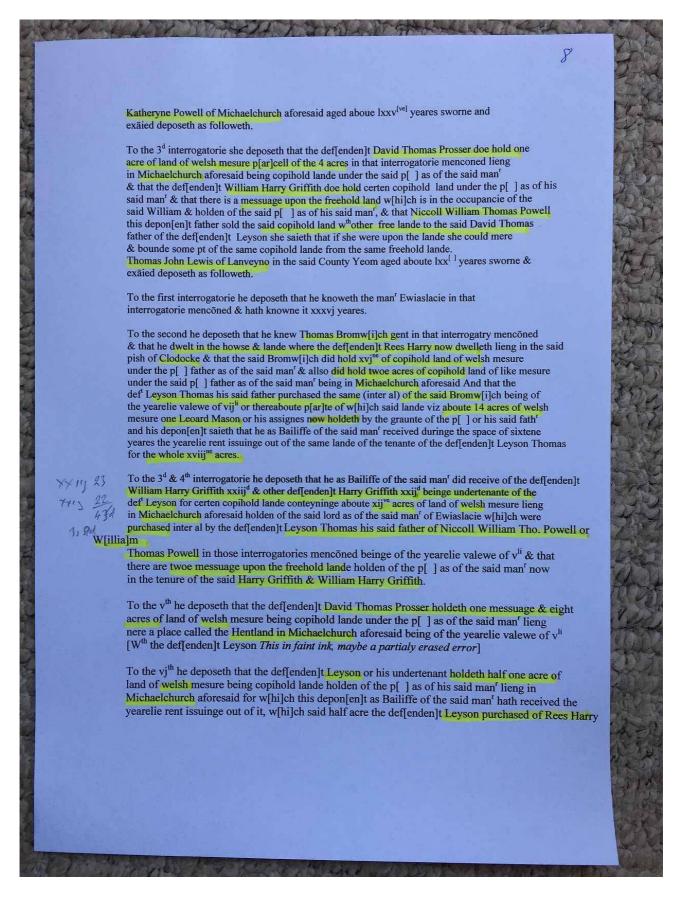

cuments, Research Notes

and Working Papers relating to Properties in the Upper Escley Valley;

Files 1600/32-36

Place name: Michaelchurch Escley

**Date:** 1600s

#### **Description:**

Photographs of part of a research portfolio of working papers, documents and other material relating to studies by Tony Gray of properties and ownership in the Upper Escley Valley, principally in the parish of Michaelchurch Escley, from the 15<sup>th</sup> century to the present day. Links to other parts of the portfolio can be found in the Index at <a href="http://www.ewyaslacy.org.uk/doc.php?d=rs\_mic\_0668">http://www.ewyaslacy.org.uk/doc.php?d=rs\_mic\_0668</a>







#### The History of Ewyas Lacy





# The History of Ewyas Lacy





### The History of Ewyas Lacy





### The History of Ewyas Lacy





### The History of Ewyas Lacy









### The History of Ewyas Lacy





# The History of Ewyas Lacy





|          |