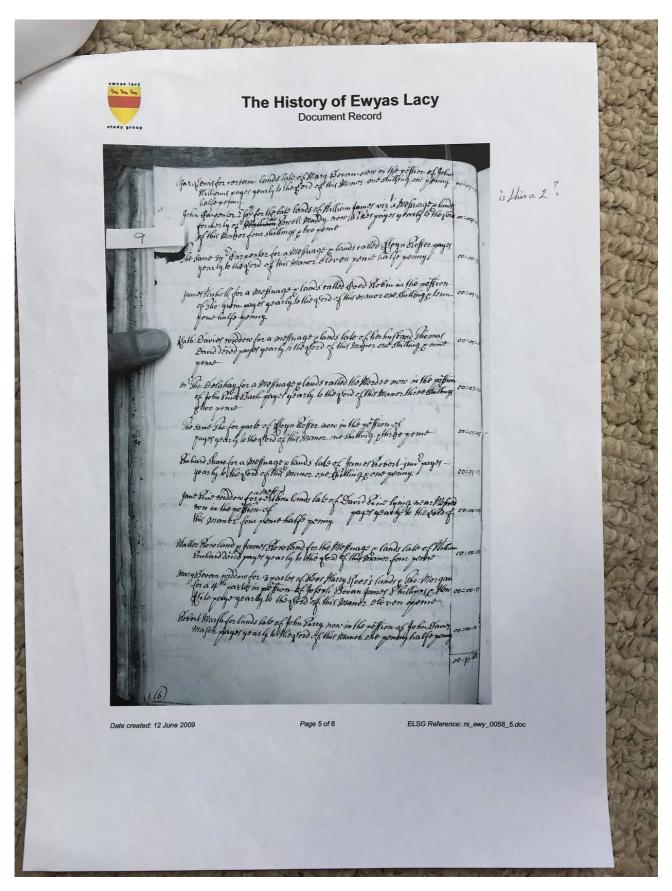

### The History of Ewyas Lacy

Document Record

Held at: Private Collection

Reference: TGC2

**Source:** Guest Contribution

**Title:** Digital Archive: Tony Gray Collection 2 - Documents, Research Notes

and Working Papers relating to Properties in the Upper Escley Valley;

Files 1600/32-36

Place name: Michaelchurch Escley

**Date:** 1600s

#### **Description:**

Photographs of part of a research portfolio of working papers, documents and other material relating to studies by Tony Gray of properties and ownership in the Upper Escley Valley, principally in the parish of Michaelchurch Escley, from the 15<sup>th</sup> century to the present day. Links to other parts of the portfolio can be found in the Index at <a href="http://www.ewyaslacy.org.uk/doc.php?d=rs\_mic\_0668">http://www.ewyaslacy.org.uk/doc.php?d=rs\_mic\_0668</a>