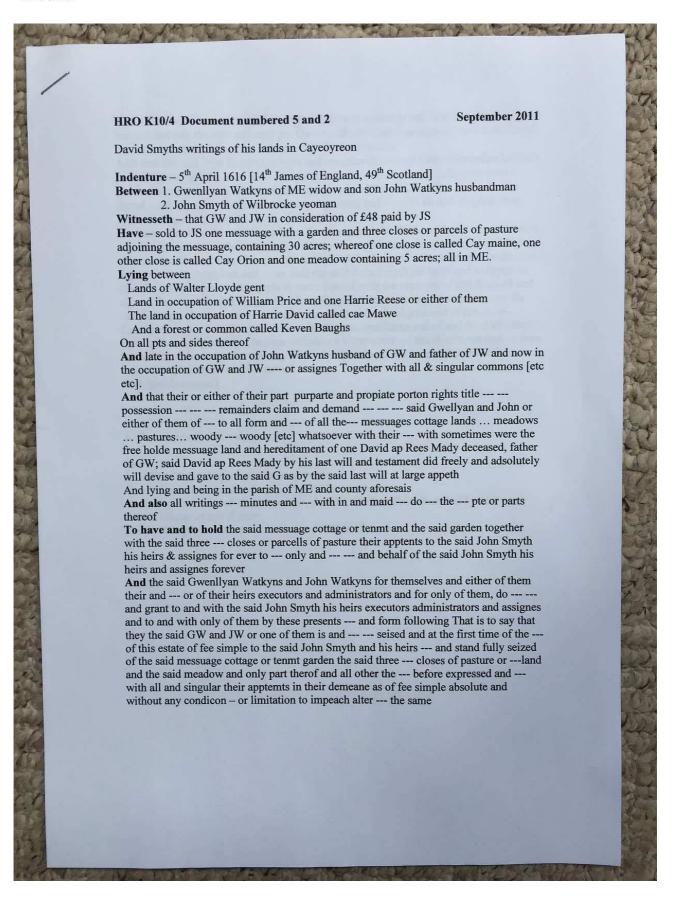

### The History of Ewyas Lacy

Document Record

Held at: Private Collection

Reference: TGC2

**Source:** Guest Contribution

**Title:** Digital Archive: Tony Gray Collection 2 - Documents, Research Notes

and Working Papers relating to Properties in the Upper Escley Valley;

Files 1600/32-36

Place name: Michaelchurch Escley

**Date:** 1600s

#### **Description:**

Photographs of part of a research portfolio of working papers, documents and other material relating to studies by Tony Gray of properties and ownership in the Upper Escley Valley, principally in the parish of Michaelchurch Escley, from the 15<sup>th</sup> century to the present day. Links to other parts of the portfolio can be found in the Index at <a href="http://www.ewyaslacy.org.uk/doc.php?d=rs\_mic\_0668">http://www.ewyaslacy.org.uk/doc.php?d=rs\_mic\_0668</a>