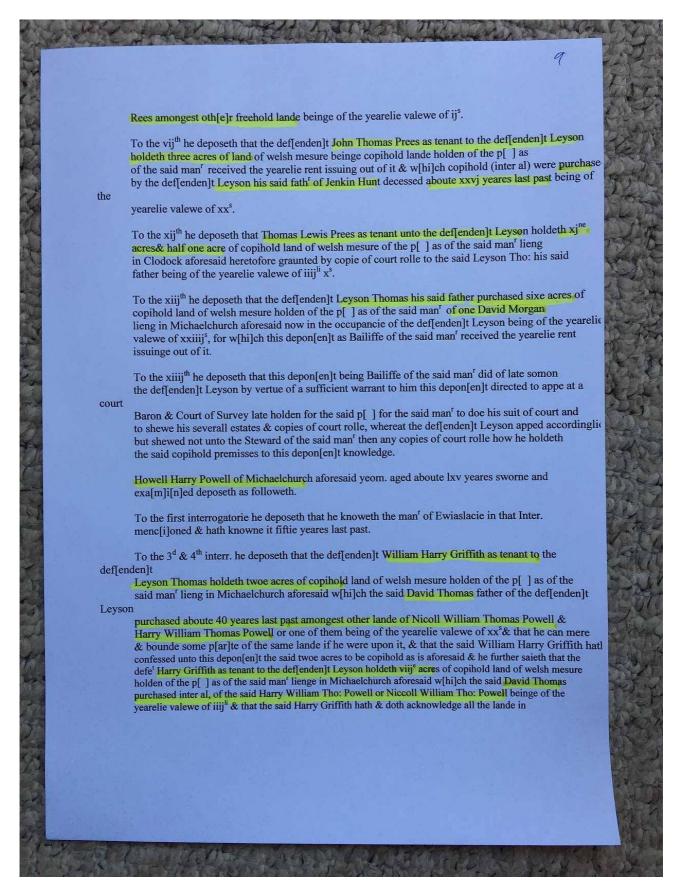

g Papers relating to Properties in the Upper Escley Valley;

Files 1600/32-36

Place name: Michaelchurch Escley

**Date:** 1600s

#### **Description:**

Photographs of part of a research portfolio of working papers, documents and other material relating to studies by Tony Gray of properties and ownership in the Upper Escley Valley, principally in the parish of Michaelchurch Escley, from the 15<sup>th</sup> century to the present day. Links to other parts of the portfolio can be found in the Index at <a href="http://www.ewyaslacy.org.uk/doc.php?d=rs\_mic\_0668">http://www.ewyaslacy.org.uk/doc.php?d=rs\_mic\_0668</a>







#### The History of Ewyas Lacy





# The History of Ewyas Lacy





### The History of Ewyas Lacy





### The History of Ewyas Lacy





### The History of Ewyas Lacy









### The History of Ewyas Lacy





# The History of Ewyas Lacy





|          |