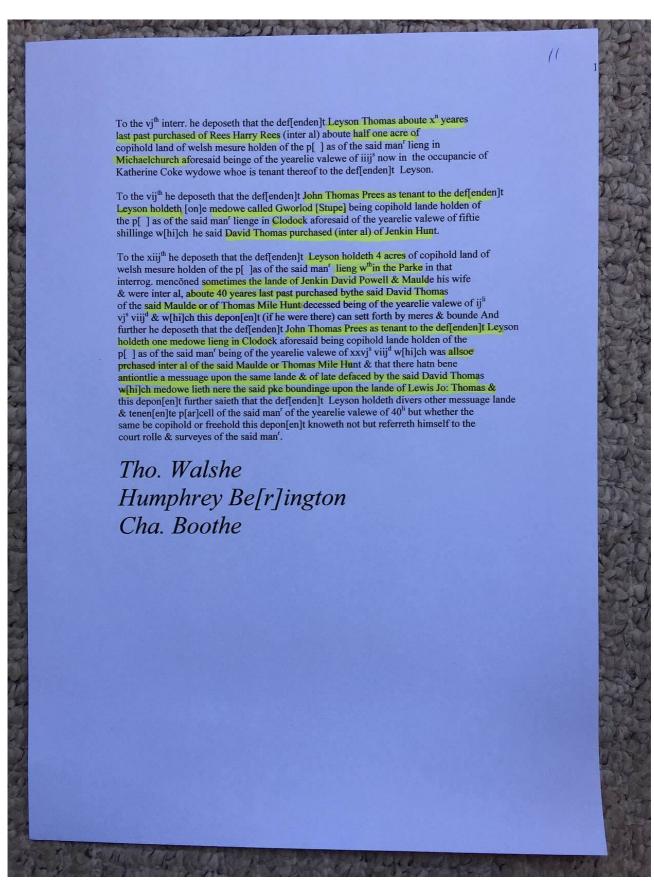

Upper Escley Valley;

Files 1600/32-36

Place name: Michaelchurch Escley

**Date:** 1600s

#### **Description:**

Photographs of part of a research portfolio of working papers, documents and other material relating to studies by Tony Gray of properties and ownership in the Upper Escley Valley, principally in the parish of Michaelchurch Escley, from the 15<sup>th</sup> century to the present day. Links to other parts of the portfolio can be found in the Index at <a href="http://www.ewyaslacy.org.uk/doc.php?d=rs\_mic\_0668">http://www.ewyaslacy.org.uk/doc.php?d=rs\_mic\_0668</a>







#### The History of Ewyas Lacy





# The History of Ewyas Lacy





### The History of Ewyas Lacy





### The History of Ewyas Lacy





### The History of Ewyas Lacy









### The History of Ewyas Lacy





# The History of Ewyas Lacy





|          |