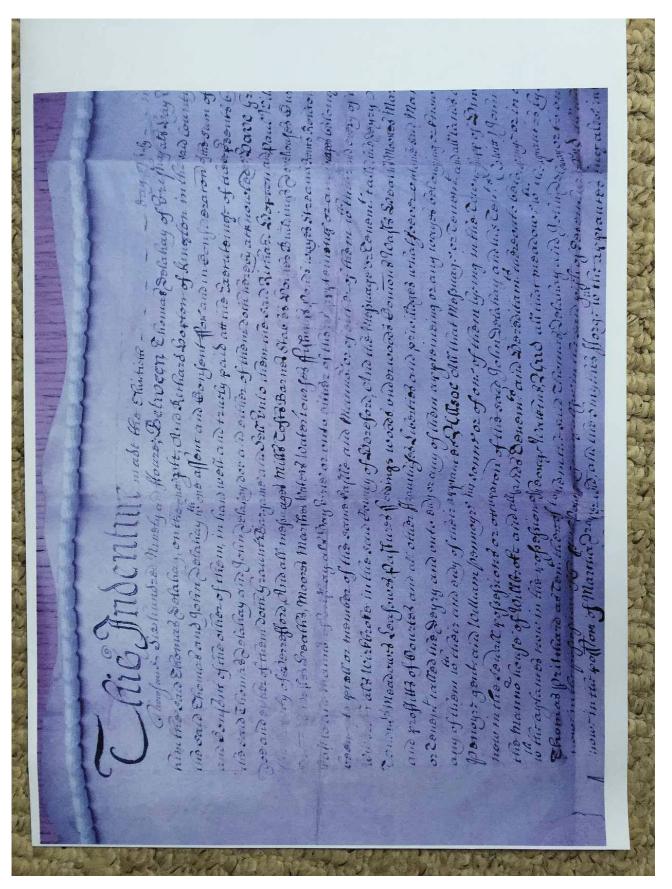

### The History of Ewyas Lacy

Document Record

Held at: Private Collection

Reference: TGC2

**Source:** Guest Contribution

**Title:** Digital Archive: Tony Gray Collection 2 - Documents, Research Notes

and Working Papers relating to Properties in the Upper Escley Valley;

Files 1600/32-36

Place name: Michaelchurch Escley

**Date:** 1600s

#### **Description:**

Photographs of part of a research portfolio of working papers, documents and other material relating to studies by Tony Gray of properties and ownership in the Upper Escley Valley, principally in the parish of Michaelchurch Escley, from the 15<sup>th</sup> century to the present day. Links to other parts of the portfolio can be found in the Index at <a href="http://www.ewyaslacy.org.uk/doc.php?d=rs\_mic\_0668">http://www.ewyaslacy.org.uk/doc.php?d=rs\_mic\_0668</a>