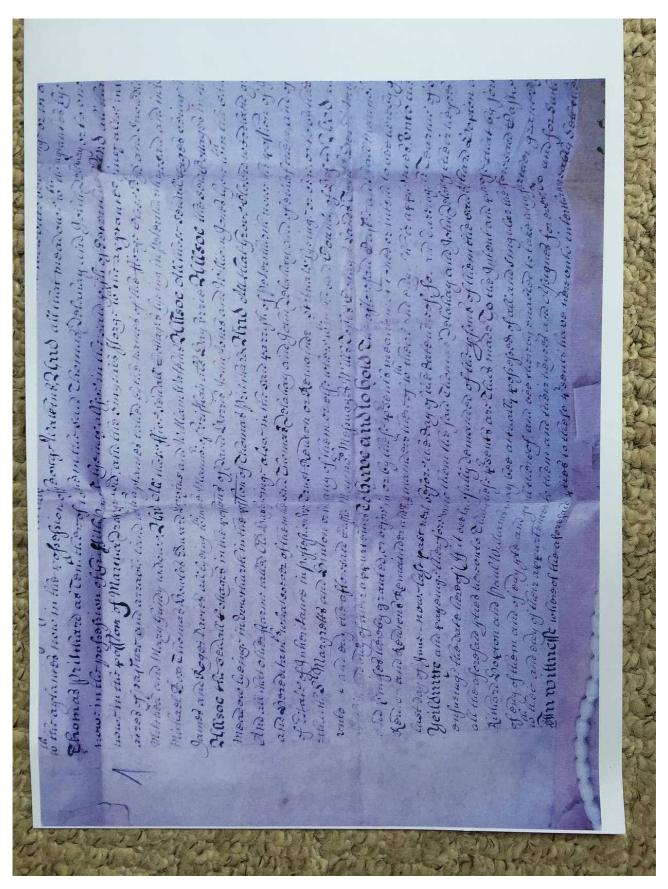

### The History of Ewyas Lacy

Document Record

Held at: Private Collection

Reference: TGC2

**Source:** Guest Contribution

**Title:** Digital Archive: Tony Gray Collection 2 - Documents, Research Notes

and Working Papers relating to Properties in the Upper Escley Valley;

Files 1600/32-36

Place name: Michaelchurch Escley

**Date:** 1600s

#### **Description:**

Photographs of part of a research portfolio of working papers, documents and other material relating to studies by Tony Gray of properties and ownership in the Upper Escley Valley, principally in the parish of Michaelchurch Escley, from the 15<sup>th</sup> century to the present day. Links to other parts of the portfolio can be found in the Index at <a href="http://www.ewyaslacy.org.uk/doc.php?d=rs\_mic\_0668">http://www.ewyaslacy.org.uk/doc.php?d=rs\_mic\_0668</a>