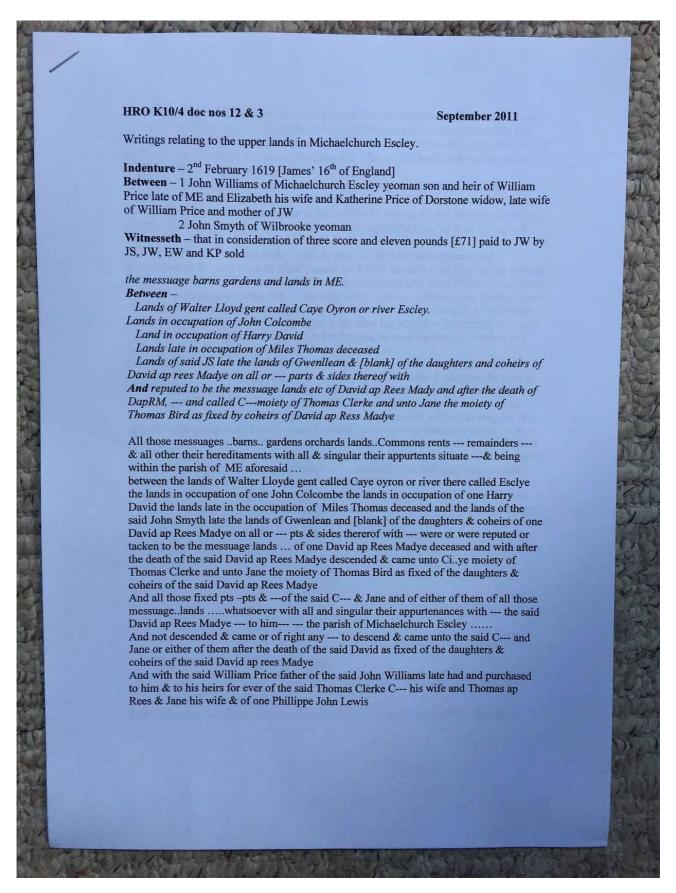

### The History of Ewyas Lacy

Document Record

Held at: Private Collection

Reference: TGC2

**Source:** Guest Contribution

**Title:** Digital Archive: Tony Gray Collection 2 - Documents, Research Notes

and Working Papers relating to Properties in the Upper Escley Valley;

Files 1600/32-36

Place name: Michaelchurch Escley

**Date:** 1600s

#### **Description:**

Photographs of part of a research portfolio of working papers, documents and other material relating to studies by Tony Gray of properties and ownership in the Upper Escley Valley, principally in the parish of Michaelchurch Escley, from the 15<sup>th</sup> century to the present day. Links to other parts of the portfolio can be found in the Index at <a href="http://www.ewyaslacy.org.uk/doc.php?d=rs\_mic\_0668">http://www.ewyaslacy.org.uk/doc.php?d=rs\_mic\_0668</a>