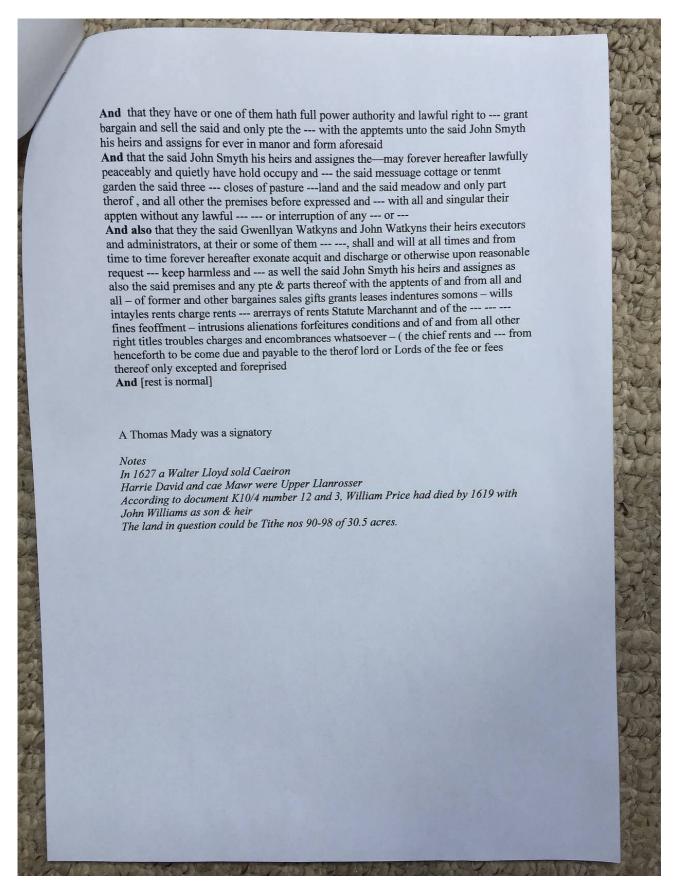

### The History of Ewyas Lacy

Document Record

Held at: Private Collection

Reference: TGC2

**Source:** Guest Contribution

**Title:** Digital Archive: Tony Gray Collection 2 - Documents, Research Notes

and Working Papers relating to Properties in the Upper Escley Valley;

Files 1600/32-36

Place name: Michaelchurch Escley

**Date:** 1600s

#### **Description:**

Photographs of part of a research portfolio of working papers, documents and other material relating to studies by Tony Gray of properties and ownership in the Upper Escley Valley, principally in the parish of Michaelchurch Escley, from the 15<sup>th</sup> century to the present day. Links to other parts of the portfolio can be found in the Index at <a href="http://www.ewyaslacy.org.uk/doc.php?d=rs\_mic\_0668">http://www.ewyaslacy.org.uk/doc.php?d=rs\_mic\_0668</a>