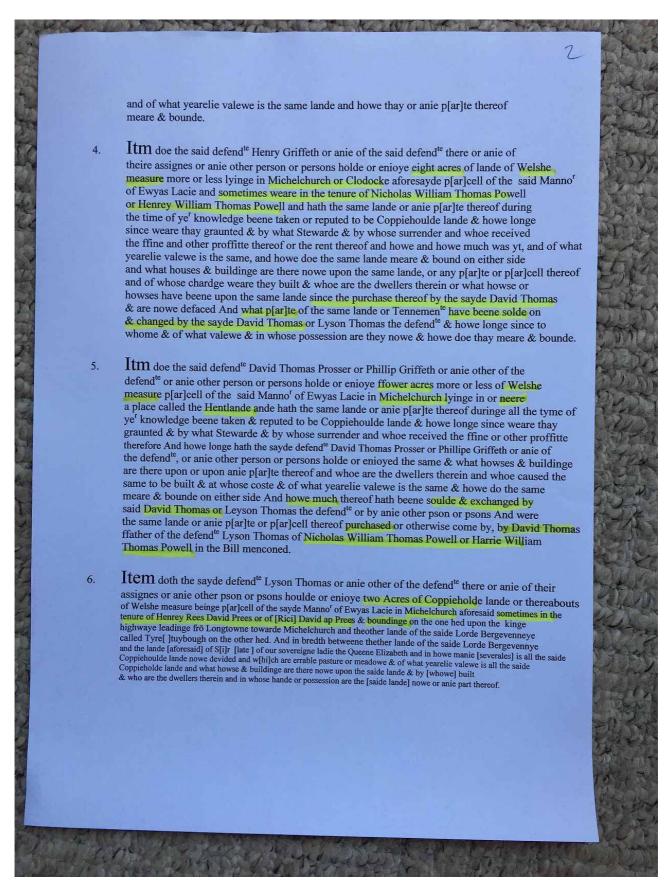

eference: TGC2

**Source:** Guest Contribution

**Title:** Digital Archive: Tony Gray Collection 2 - Documents, Research Notes

and Working Papers relating to Properties in the Upper Escley Valley;

Files 1600/32-36

Place name: Michaelchurch Escley

**Date:** 1600s

#### **Description:**

Photographs of part of a research portfolio of working papers, documents and other material relating to studies by Tony Gray of properties and ownership in the Upper Escley Valley, principally in the parish of Michaelchurch Escley, from the 15<sup>th</sup> century to the present day. Links to other parts of the portfolio can be found in the Index at <a href="http://www.ewyaslacy.org.uk/doc.php?d=rs\_mic\_0668">http://www.ewyaslacy.org.uk/doc.php?d=rs\_mic\_0668</a>







#### The History of Ewyas Lacy





# The History of Ewyas Lacy





### The History of Ewyas Lacy





### The History of Ewyas Lacy





### The History of Ewyas Lacy









### The History of Ewyas Lacy





# The History of Ewyas Lacy





|          |