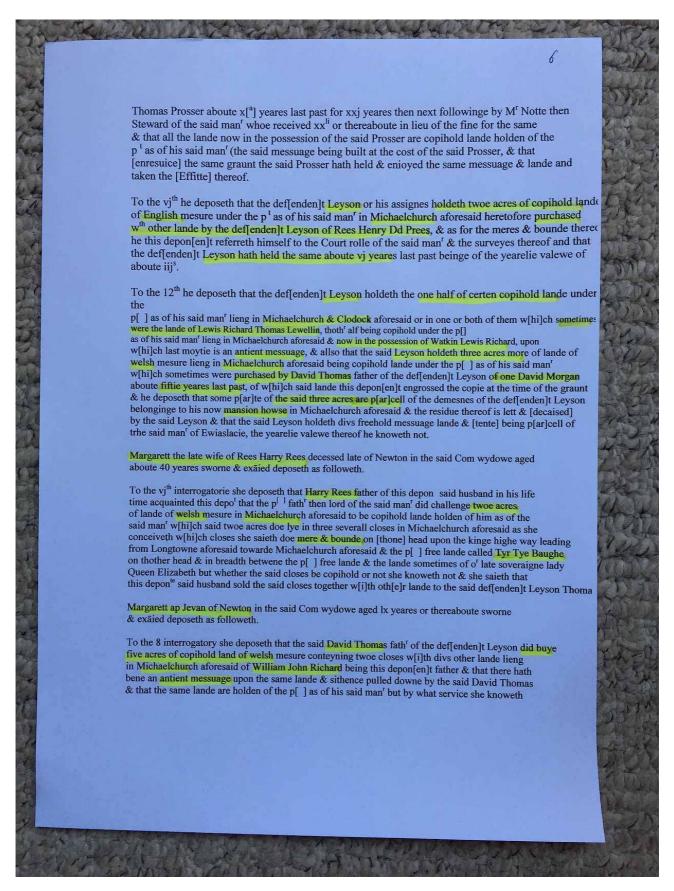

rchive: Tony Gray Collection 2 - Documents, Research Notes

and Working Papers relating to Properties in the Upper Escley Valley;

Files 1600/32-36

Place name: Michaelchurch Escley

**Date:** 1600s

#### **Description:**

Photographs of part of a research portfolio of working papers, documents and other material relating to studies by Tony Gray of properties and ownership in the Upper Escley Valley, principally in the parish of Michaelchurch Escley, from the 15<sup>th</sup> century to the present day. Links to other parts of the portfolio can be found in the Index at <a href="http://www.ewyaslacy.org.uk/doc.php?d=rs\_mic\_0668">http://www.ewyaslacy.org.uk/doc.php?d=rs\_mic\_0668</a>







#### The History of Ewyas Lacy





# The History of Ewyas Lacy





### The History of Ewyas Lacy





### The History of Ewyas Lacy





### The History of Ewyas Lacy









### The History of Ewyas Lacy





# The History of Ewyas Lacy





|          |