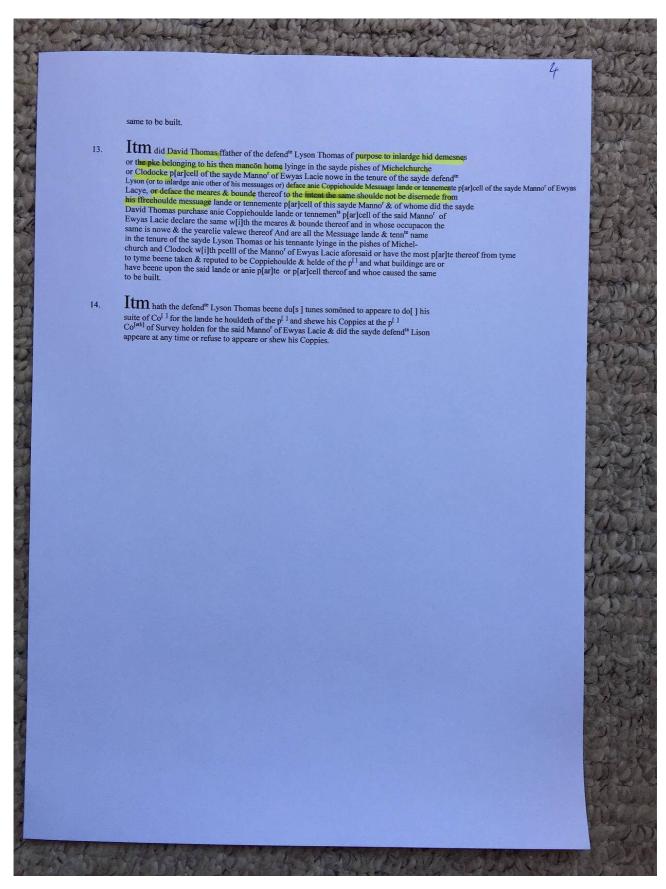

Contribution

**Title:** Digital Archive: Tony Gray Collection 2 - Documents, Research Notes

and Working Papers relating to Properties in the Upper Escley Valley;

Files 1600/32-36

Place name: Michaelchurch Escley

**Date:** 1600s

#### **Description:**

Photographs of part of a research portfolio of working papers, documents and other material relating to studies by Tony Gray of properties and ownership in the Upper Escley Valley, principally in the parish of Michaelchurch Escley, from the 15<sup>th</sup> century to the present day. Links to other parts of the portfolio can be found in the Index at <a href="http://www.ewyaslacy.org.uk/doc.php?d=rs\_mic\_0668">http://www.ewyaslacy.org.uk/doc.php?d=rs\_mic\_0668</a>







#### The History of Ewyas Lacy





# The History of Ewyas Lacy





### The History of Ewyas Lacy





### The History of Ewyas Lacy





### The History of Ewyas Lacy









### The History of Ewyas Lacy





# The History of Ewyas Lacy





|          |