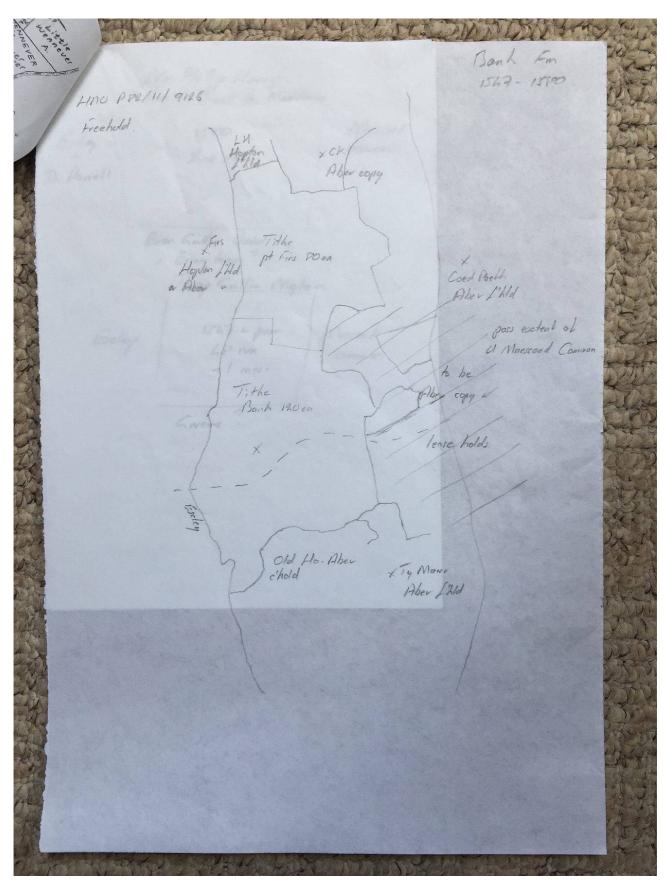

#### **Description:**

Photographs of part of a research portfolio of working papers, documents and other material relating to studies by Tony Gray of properties and ownership in the Upper Escley Valley, principally in the parish of Michaelchurch Escley, from the 15<sup>th</sup> century to the present day. Links to other parts of the portfolio can be found in the Index at <a href="http://www.ewyaslacy.org.uk/doc.php?d=rs\_mic\_0668">http://www.ewyaslacy.org.uk/doc.php?d=rs\_mic\_0668</a>