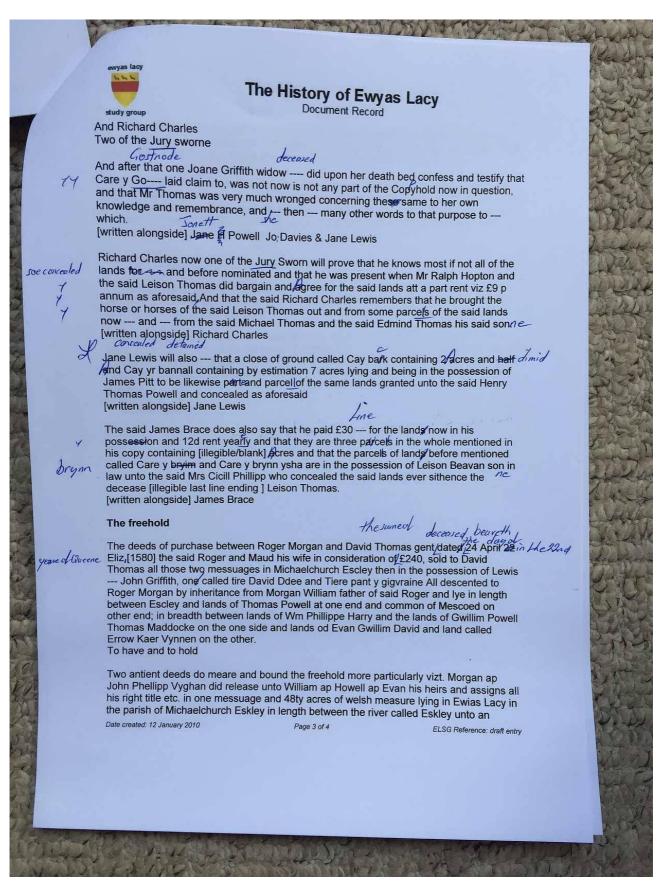

Document Record

Held at: Private Collection

Reference: TGC2

**Source:** Guest Contribution

**Title:** Digital Archive: Tony Gray Collection 2 - Documents, Research Notes

and Working Papers relating to Properties in the Upper Escley Valley;

Files 1600/ 19-29

Place name: Michaelchurch Escley

**Date:** 1600s

#### **Description:**

Photographs of part of a research portfolio of working papers, documents and other material relating to studies by Tony Gray of properties and ownership in the Upper Escley Valley, principally in the parish of Michaelchurch Escley, from the 15<sup>th</sup> century to the present day. Links to other parts of the portfolio can be found in the Index at <a href="http://www.ewyaslacy.org.uk/doc.php?d=rs\_mic\_0668">http://www.ewyaslacy.org.uk/doc.php?d=rs\_mic\_0668</a>