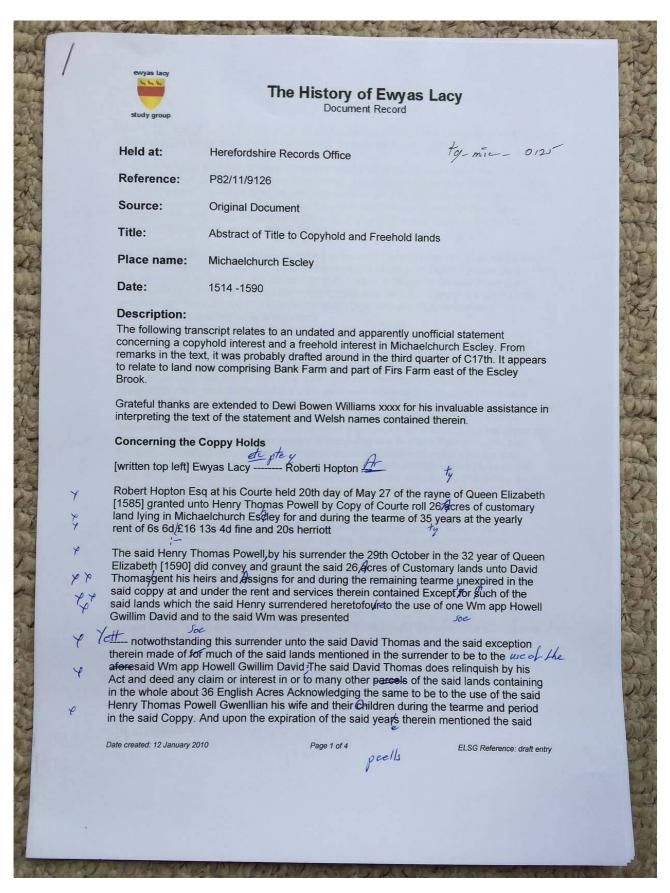

Document Record

Held at: Private Collection

Reference: TGC2

**Source:** Guest Contribution

**Title:** Digital Archive: Tony Gray Collection 2 - Documents, Research Notes

and Working Papers relating to Properties in the Upper Escley Valley;

Files 1600/ 19-29

Place name: Michaelchurch Escley

**Date:** 1600s

#### **Description:**

Photographs of part of a research portfolio of working papers, documents and other material relating to studies by Tony Gray of properties and ownership in the Upper Escley Valley, principally in the parish of Michaelchurch Escley, from the 15<sup>th</sup> century to the present day. Links to other parts of the portfolio can be found in the Index at <a href="http://www.ewyaslacy.org.uk/doc.php?d=rs\_mic\_0668">http://www.ewyaslacy.org.uk/doc.php?d=rs\_mic\_0668</a>