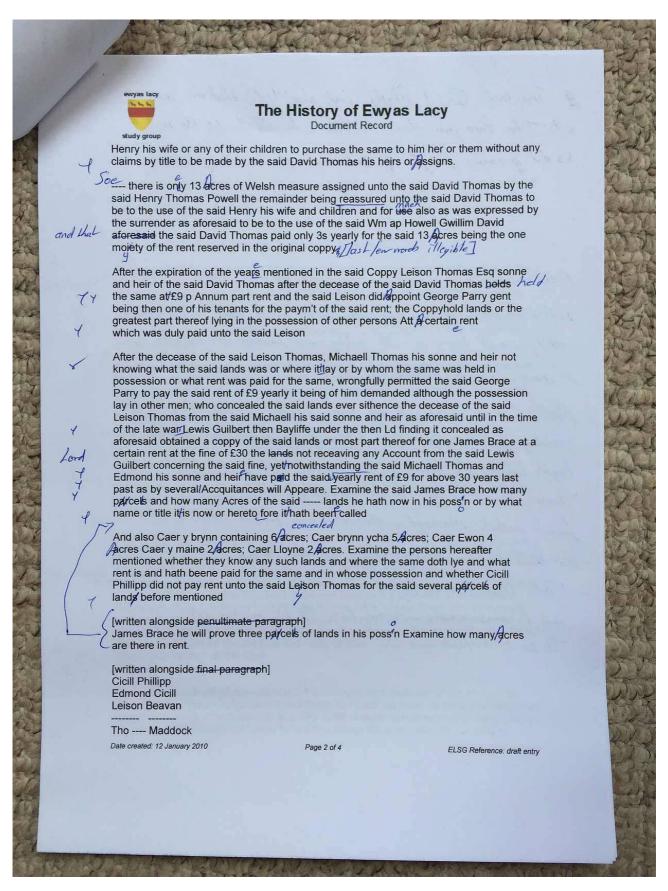

Document Record

Held at: Private Collection

Reference: TGC2

**Source:** Guest Contribution

**Title:** Digital Archive: Tony Gray Collection 2 - Documents, Research Notes

and Working Papers relating to Properties in the Upper Escley Valley;

Files 1600/ 19-29

Place name: Michaelchurch Escley

**Date:** 1600s

#### **Description:**

Photographs of part of a research portfolio of working papers, documents and other material relating to studies by Tony Gray of properties and ownership in the Upper Escley Valley, principally in the parish of Michaelchurch Escley, from the 15<sup>th</sup> century to the present day. Links to other parts of the portfolio can be found in the Index at <a href="http://www.ewyaslacy.org.uk/doc.php?d=rs\_mic\_0668">http://www.ewyaslacy.org.uk/doc.php?d=rs\_mic\_0668</a>