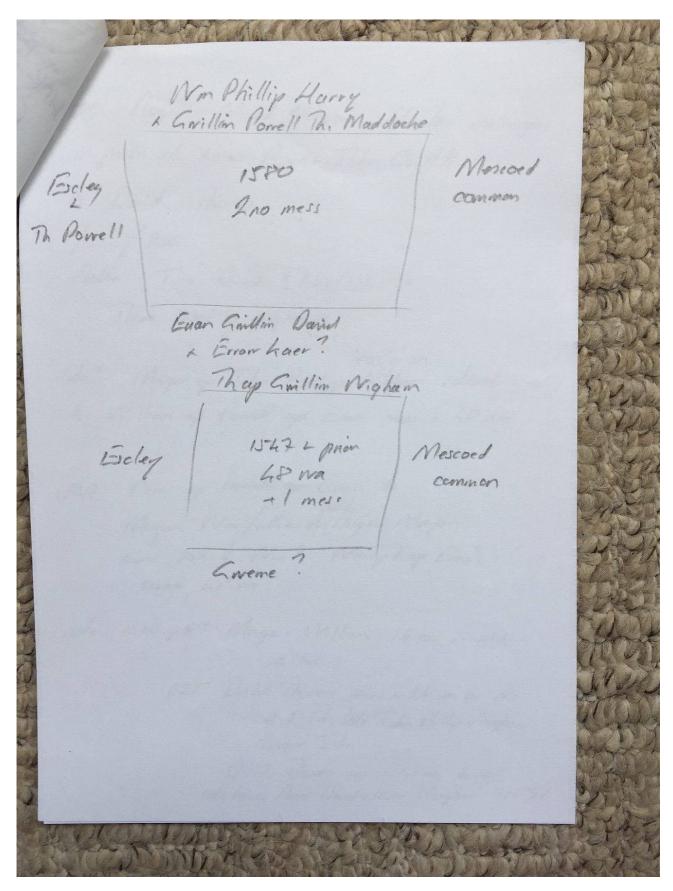

#### **Description:**

Photographs of part of a research portfolio of working papers, documents and other material relating to studies by Tony Gray of properties and ownership in the Upper Escley Valley, principally in the parish of Michaelchurch Escley, from the 15<sup>th</sup> century to the present day. Links to other parts of the portfolio can be found in the Index at <a href="http://www.ewyaslacy.org.uk/doc.php?d=rs\_mic\_0668">http://www.ewyaslacy.org.uk/doc.php?d=rs\_mic\_0668</a>