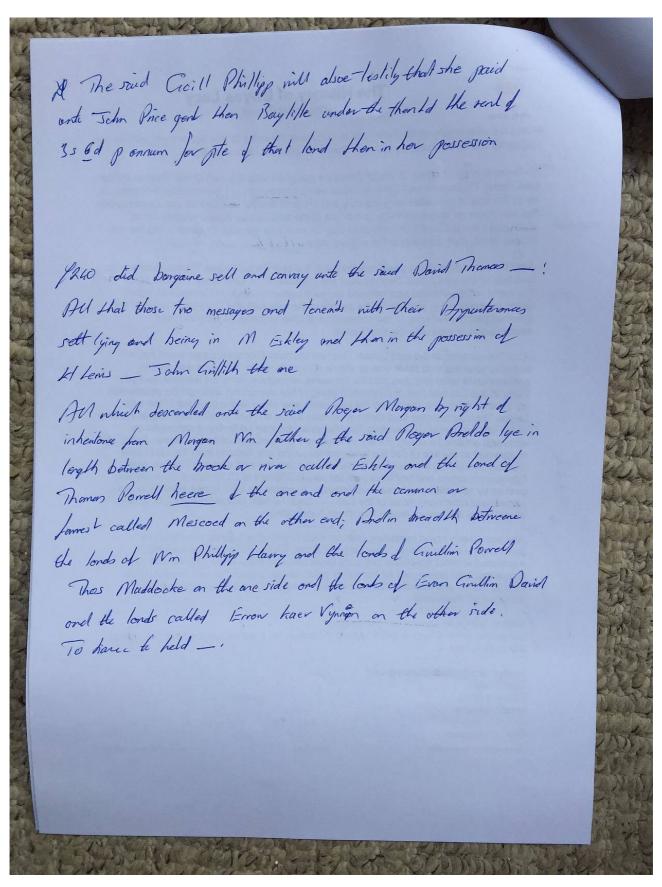

Document Record

Held at: Private Collection

Reference: TGC2

**Source:** Guest Contribution

**Title:** Digital Archive: Tony Gray Collection 2 - Documents, Research Notes

and Working Papers relating to Properties in the Upper Escley Valley;

Files 1600/ 19-29

Place name: Michaelchurch Escley

**Date:** 1600s

#### **Description:**

Photographs of part of a research portfolio of working papers, documents and other material relating to studies by Tony Gray of properties and ownership in the Upper Escley Valley, principally in the parish of Michaelchurch Escley, from the 15<sup>th</sup> century to the present day. Links to other parts of the portfolio can be found in the Index at <a href="http://www.ewyaslacy.org.uk/doc.php?d=rs\_mic\_0668">http://www.ewyaslacy.org.uk/doc.php?d=rs\_mic\_0668</a>