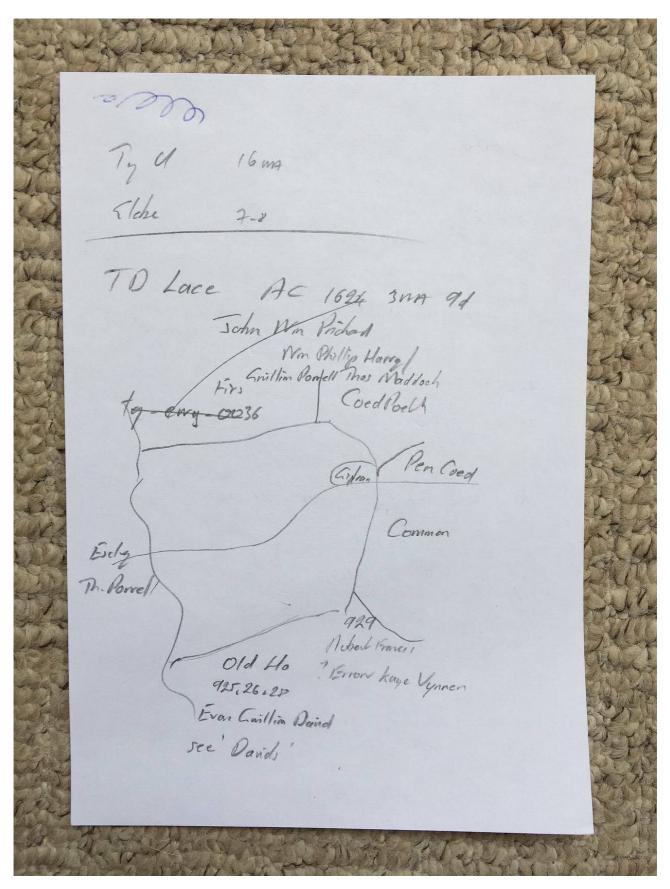

#### **Description:**

Photographs of part of a research portfolio of working papers, documents and other material relating to studies by Tony Gray of properties and ownership in the Upper Escley Valley, principally in the parish of Michaelchurch Escley, from the 15<sup>th</sup> century to the present day. Links to other parts of the portfolio can be found in the Index at <a href="http://www.ewyaslacy.org.uk/doc.php?d=rs\_mic\_0668">http://www.ewyaslacy.org.uk/doc.php?d=rs\_mic\_0668</a>