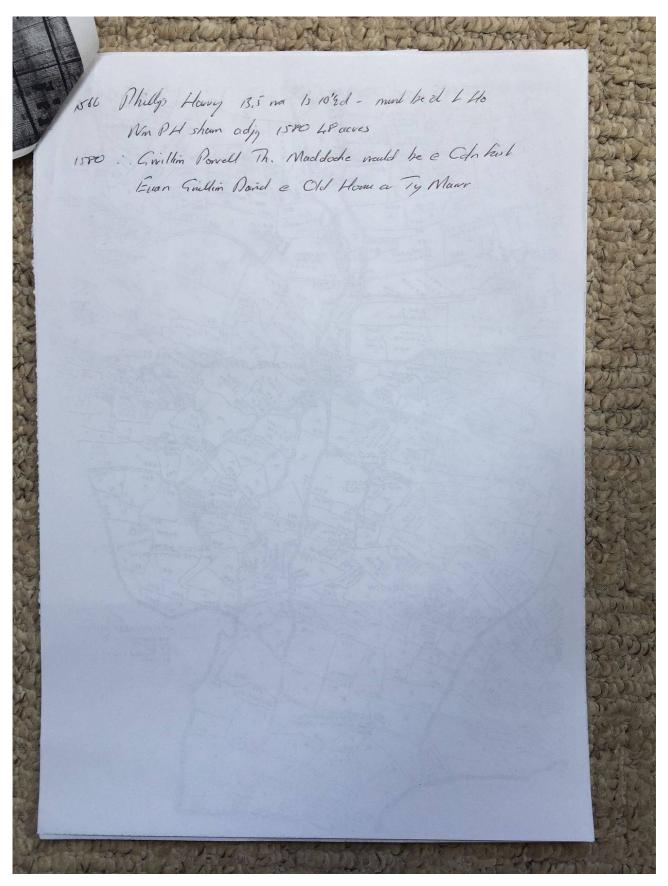

#### **Description:**

Photographs of part of a research portfolio of working papers, documents and other material relating to studies by Tony Gray of properties and ownership in the Upper Escley Valley, principally in the parish of Michaelchurch Escley, from the 15<sup>th</sup> century to the present day. Links to other parts of the portfolio can be found in the Index at <a href="http://www.ewyaslacy.org.uk/doc.php?d=rs\_mic\_0668">http://www.ewyaslacy.org.uk/doc.php?d=rs\_mic\_0668</a>