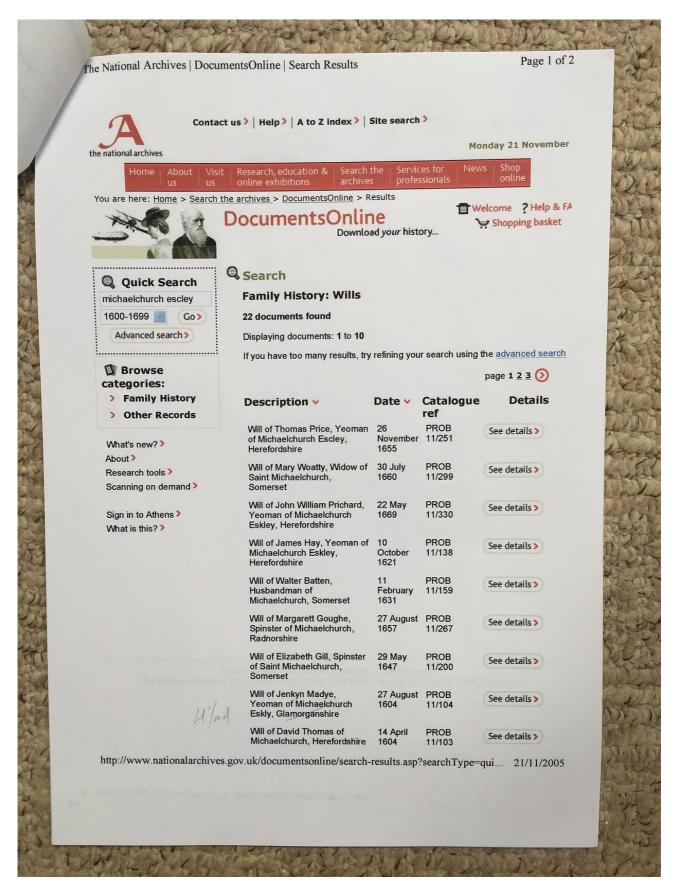

#### **Description:**

Photographs of part of a research portfolio of working papers, documents and other material relating to studies by Tony Gray of properties and ownership in the Upper Escley Valley, principally in the parish of Michaelchurch Escley, from the 15<sup>th</sup> century to the present day. Links to other parts of the portfolio can be found in the Index at <a href="http://www.ewyaslacy.org.uk/doc.php?d=rs\_mic\_0668">http://www.ewyaslacy.org.uk/doc.php?d=rs\_mic\_0668</a>