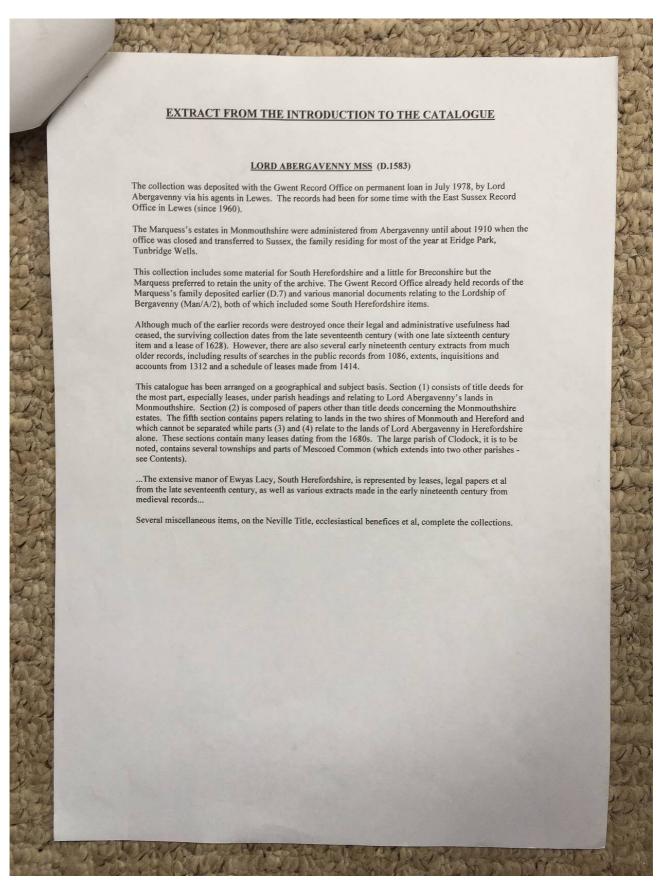

Document Record

Held at: Private Collection

Reference: TGC2

**Source:** Guest Contribution

**Title:** Digital Archive: Tony Gray Collection 2 - Documents, Research Notes

and Working Papers relating to Properties in the Upper Escley Valley;

Files 3000/ 1-8

Place name: Michaelchurch Escley

Date: no date

#### **Description:**

Photographs of part of a research portfolio of working papers, documents and other material relating to studies by Tony Gray of properties and ownership in the Upper Escley Valley, principally in the parish of Michaelchurch Escley, from the 15<sup>th</sup> century to the present day. Links to other parts of the portfolio can be found in the Index at <a href="http://www.ewyaslacy.org.uk/doc.php?d=rs\_mic\_0668">http://www.ewyaslacy.org.uk/doc.php?d=rs\_mic\_0668</a>