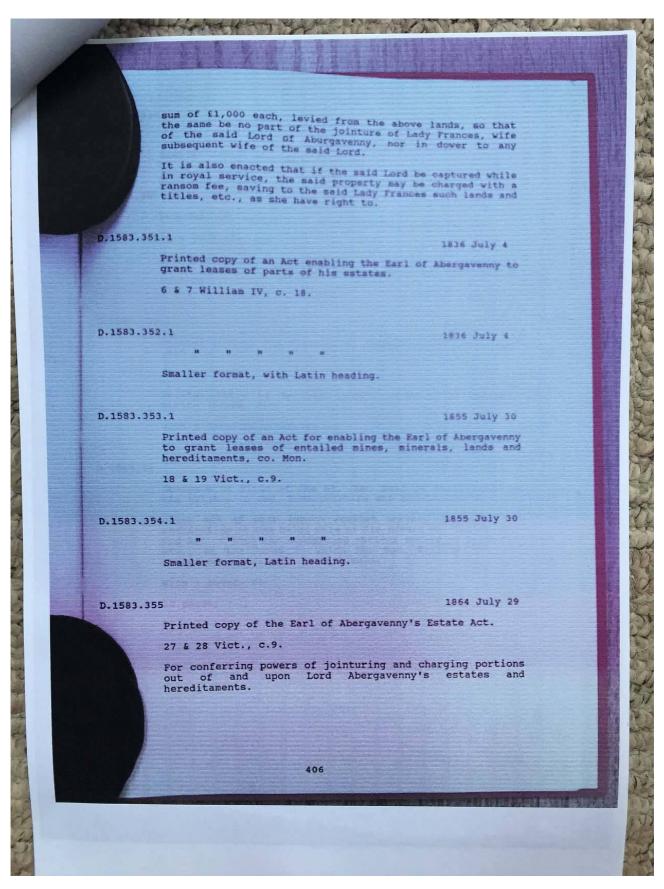

Mescott, par. Michael Church,<br>th 4 acres of land, in the occupation of Sarah<br>tkins, widow. | 員           |
| For thof (2)     | e lives of (2), aged 32 years, Henry Watkins, brother, of Michael Church, aged 24 and Sarah Watkins, their, aged 14.   |             |
|                  |                                                                                                                        |             |
|                  | 251                                                                                                                    |             |
|                  |                                                                                                                        |             |















































































#### **Observations:**

None