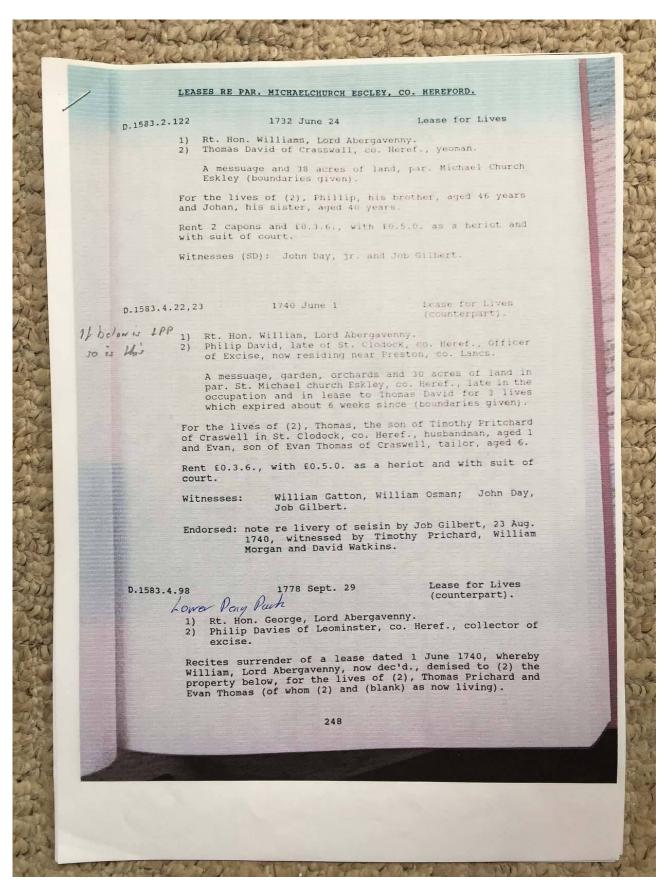

#### **Description:**

Photographs of part of a research portfolio of working papers, documents and other material relating to studies by Tony Gray of properties and ownership in the Upper Escley Valley, principally in the parish of Michaelchurch Escley, from the 15<sup>th</sup> century to the present day. Links to other parts of the portfolio can be found in the Index at <a href="http://www.ewyaslacy.org.uk/doc.php?d=rs\_mic\_0668">http://www.ewyaslacy.org.uk/doc.php?d=rs\_mic\_0668</a>