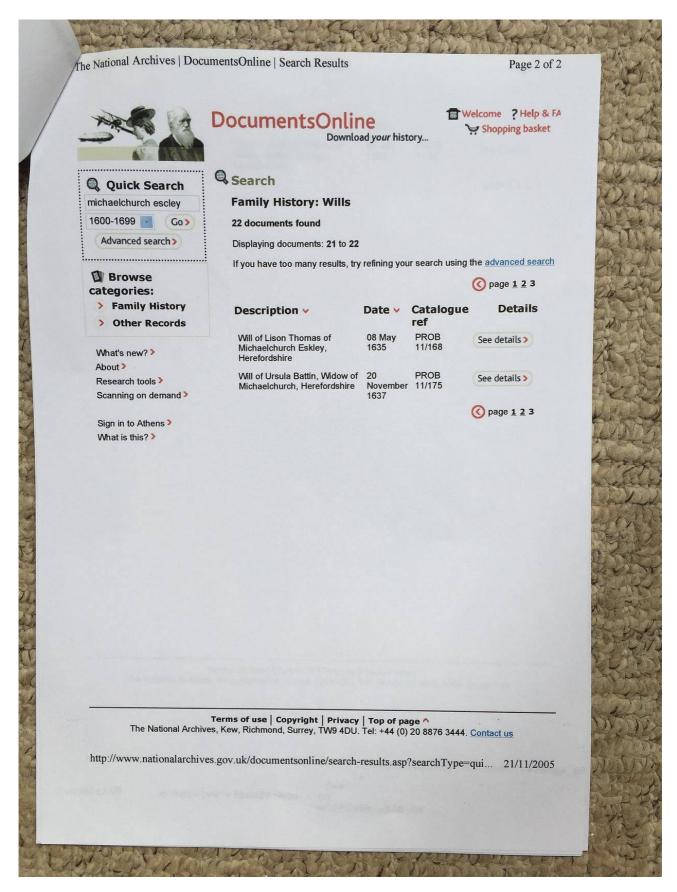

#### **Description:**

Photographs of part of a research portfolio of working papers, documents and other material relating to studies by Tony Gray of properties and ownership in the Upper Escley Valley, principally in the parish of Michaelchurch Escley, from the 15<sup>th</sup> century to the present day. Links to other parts of the portfolio can be found in the Index at <a href="http://www.ewyaslacy.org.uk/doc.php?d=rs\_mic\_0668">http://www.ewyaslacy.org.uk/doc.php?d=rs\_mic\_0668</a>