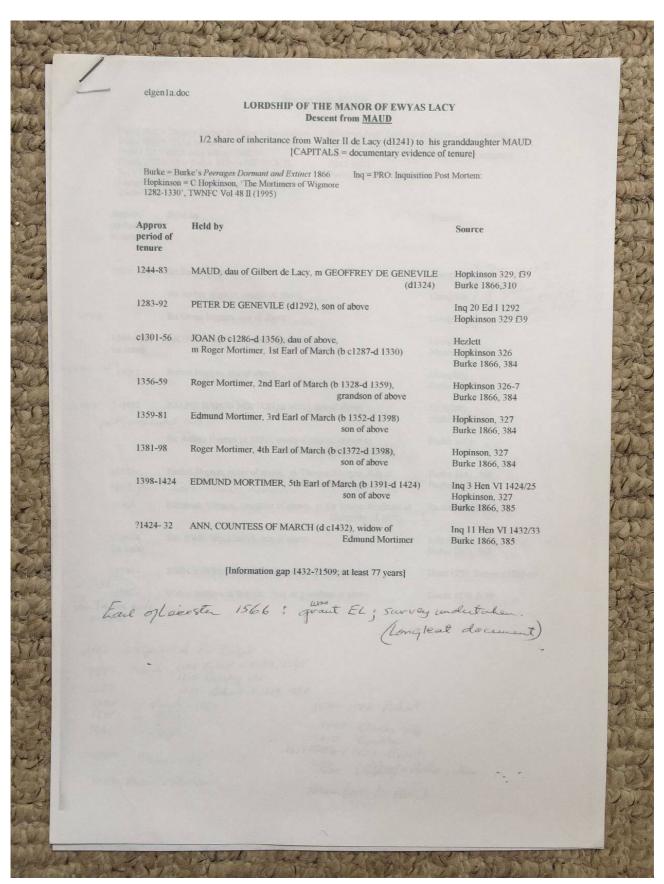

#### **Description:**

Photographs of part of a research portfolio of working papers, documents and other material relating to studies by Tony Gray of properties and ownership in the Upper Escley Valley, principally in the parish of Michaelchurch Escley, from the 15<sup>th</sup> century to the present day. Links to other parts of the portfolio can be found in the Index at <a href="http://www.ewyaslacy.org.uk/doc.php?d=rs\_mic\_0668">http://www.ewyaslacy.org.uk/doc.php?d=rs\_mic\_0668</a>