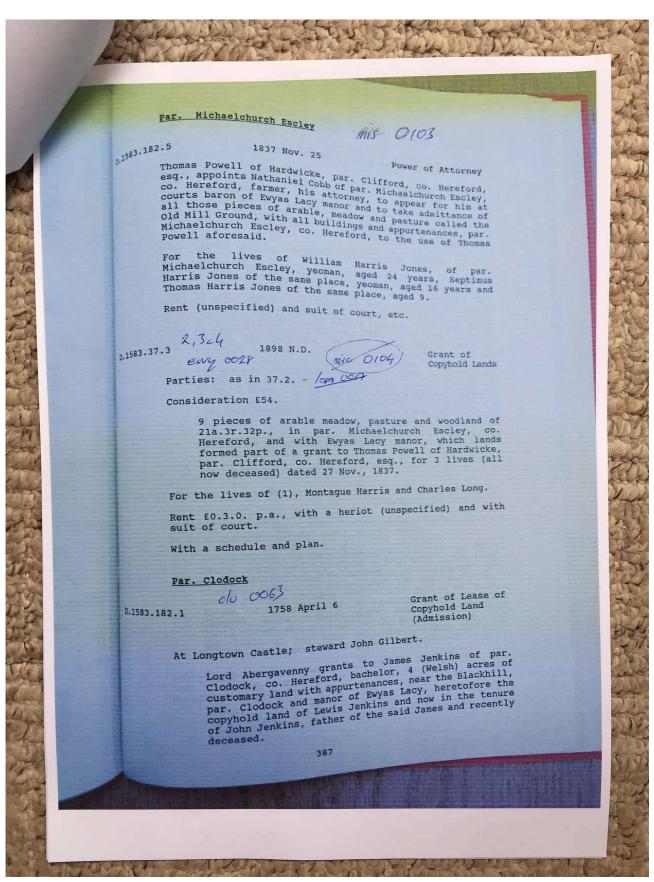

#### **Description:**

Photographs of part of a research portfolio of working papers, documents and other material relating to studies by Tony Gray of properties and ownership in the Upper Escley Valley, principally in the parish of Michaelchurch Escley, from the 15<sup>th</sup> century to the present day. Links to other parts of the portfolio can be found in the Index at <a href="http://www.ewyaslacy.org.uk/doc.php?d=rs\_mic\_0668">http://www.ewyaslacy.org.uk/doc.php?d=rs\_mic\_0668</a>