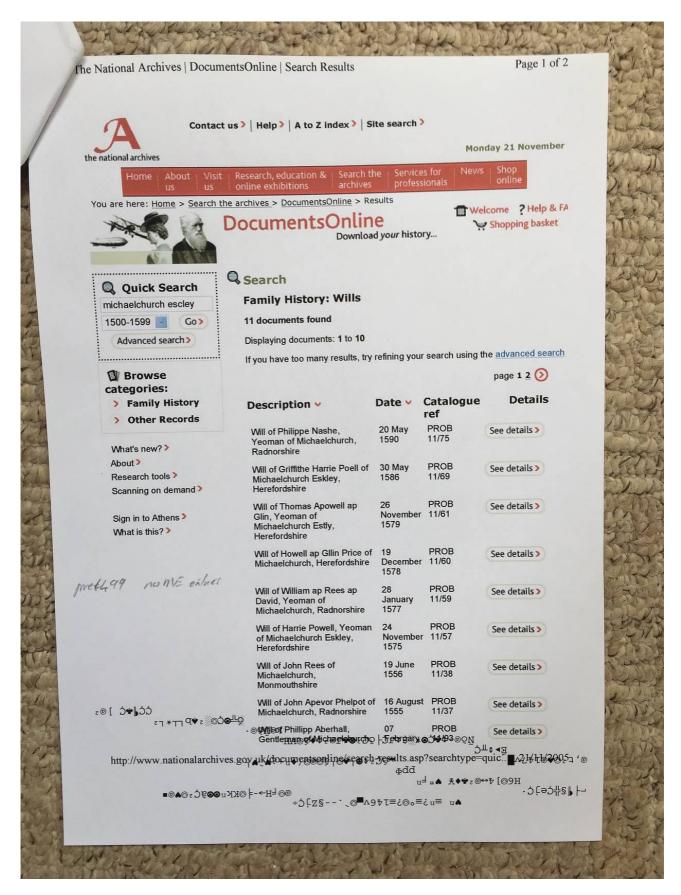

#### **Description:**

Photographs of part of a research portfolio of working papers, documents and other material relating to studies by Tony Gray of properties and ownership in the Upper Escley Valley, principally in the parish of Michaelchurch Escley, from the 15<sup>th</sup> century to the present day. Links to other parts of the portfolio can be found in the Index at <a href="http://www.ewyaslacy.org.uk/doc.php?d=rs\_mic\_0668">http://www.ewyaslacy.org.uk/doc.php?d=rs\_mic\_0668</a>