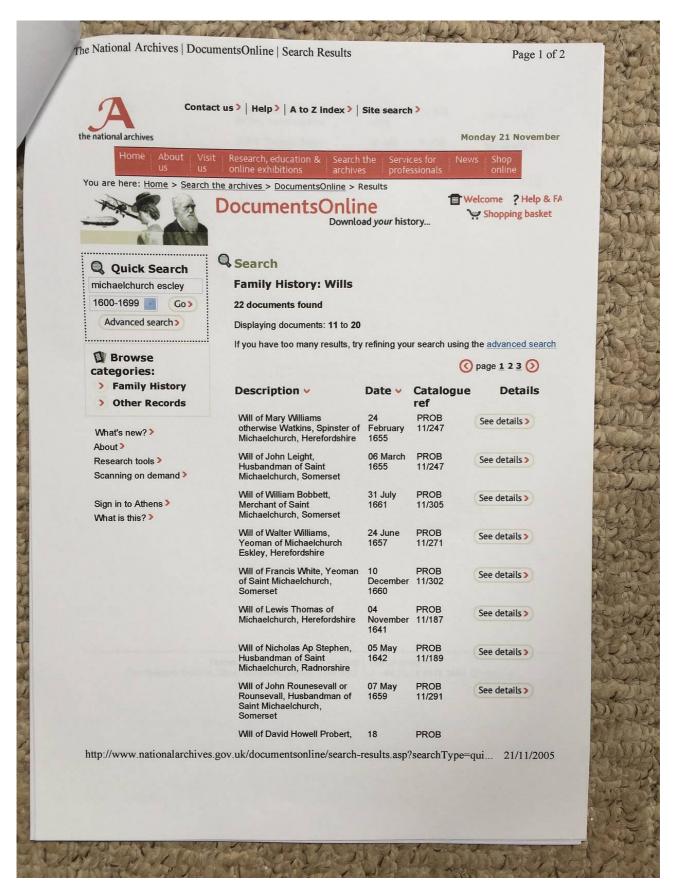

#### **Description:**

Photographs of part of a research portfolio of working papers, documents and other material relating to studies by Tony Gray of properties and ownership in the Upper Escley Valley, principally in the parish of Michaelchurch Escley, from the 15<sup>th</sup> century to the present day. Links to other parts of the portfolio can be found in the Index at <a href="http://www.ewyaslacy.org.uk/doc.php?d=rs\_mic\_0668">http://www.ewyaslacy.org.uk/doc.php?d=rs\_mic\_0668</a>