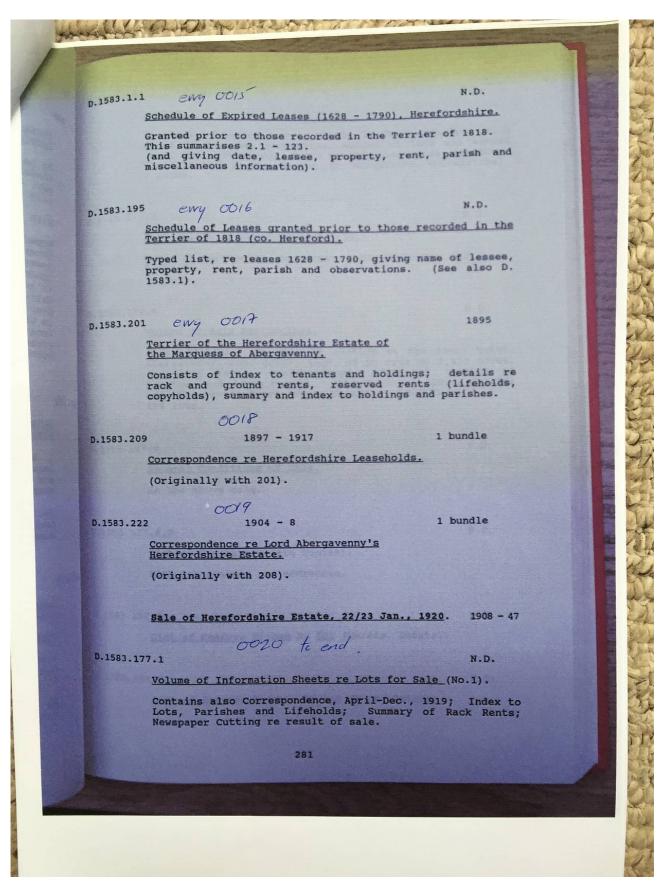

Document Record

Held at: Private Collection

Reference: TGC2

**Source:** Guest Contribution

**Title:** Digital Archive: Tony Gray Collection 2 - Documents, Research Notes

and Working Papers relating to Properties in the Upper Escley Valley;

Files 3000/ 1-8

Place name: Michaelchurch Escley

Date: no date

#### **Description:**

Photographs of part of a research portfolio of working papers, documents and other material relating to studies by Tony Gray of properties and ownership in the Upper Escley Valley, principally in the parish of Michaelchurch Escley, from the 15<sup>th</sup> century to the present day. Links to other parts of the portfolio can be found in the Index at <a href="http://www.ewyaslacy.org.uk/doc.php?d=rs\_mic\_0668">http://www.ewyaslacy.org.uk/doc.php?d=rs\_mic\_0668</a>