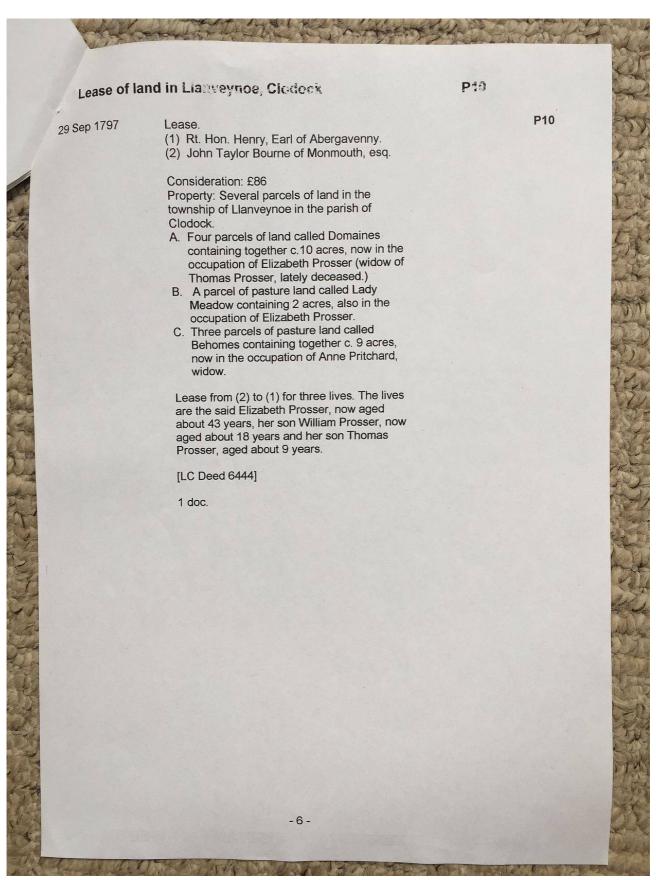

Document Record

Held at: Private Collection

Reference: TGC2

**Source:** Guest Contribution

**Title:** Digital Archive: Tony Gray Collection 2 - Documents, Research Notes

and Working Papers relating to Properties in the Upper Escley Valley;

Files 3000/ 1-8

Place name: Michaelchurch Escley

Date: no date

#### **Description:**

Photographs of part of a research portfolio of working papers, documents and other material relating to studies by Tony Gray of properties and ownership in the Upper Escley Valley, principally in the parish of Michaelchurch Escley, from the 15<sup>th</sup> century to the present day. Links to other parts of the portfolio can be found in the Index at <a href="http://www.ewyaslacy.org.uk/doc.php?d=rs\_mic\_0668">http://www.ewyaslacy.org.uk/doc.php?d=rs\_mic\_0668</a>