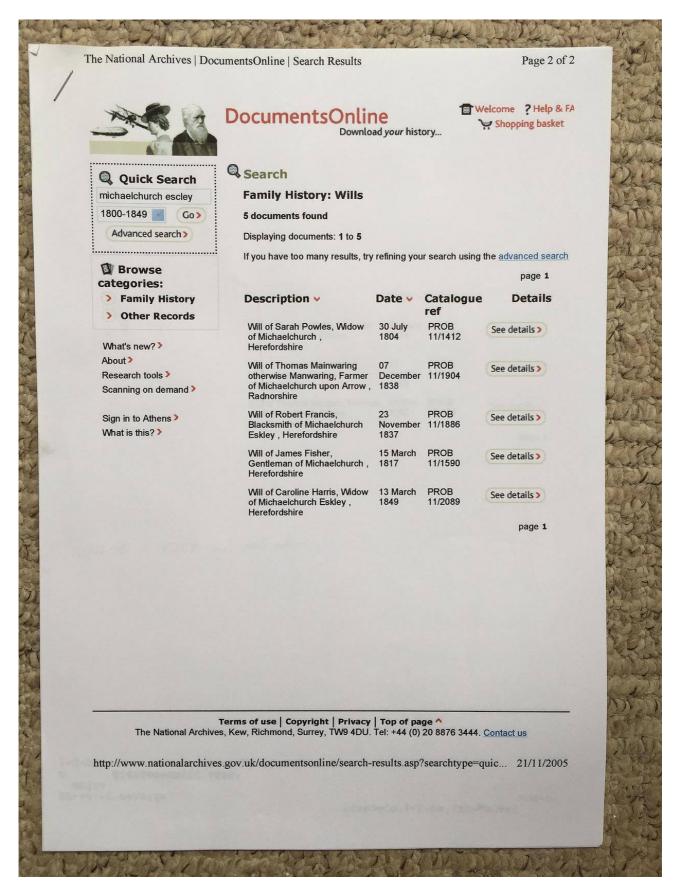

#### **Description:**

Photographs of part of a research portfolio of working papers, documents and other material relating to studies by Tony Gray of properties and ownership in the Upper Escley Valley, principally in the parish of Michaelchurch Escley, from the 15<sup>th</sup> century to the present day. Links to other parts of the portfolio can be found in the Index at <a href="http://www.ewyaslacy.org.uk/doc.php?d=rs\_mic\_0668">http://www.ewyaslacy.org.uk/doc.php?d=rs\_mic\_0668</a>