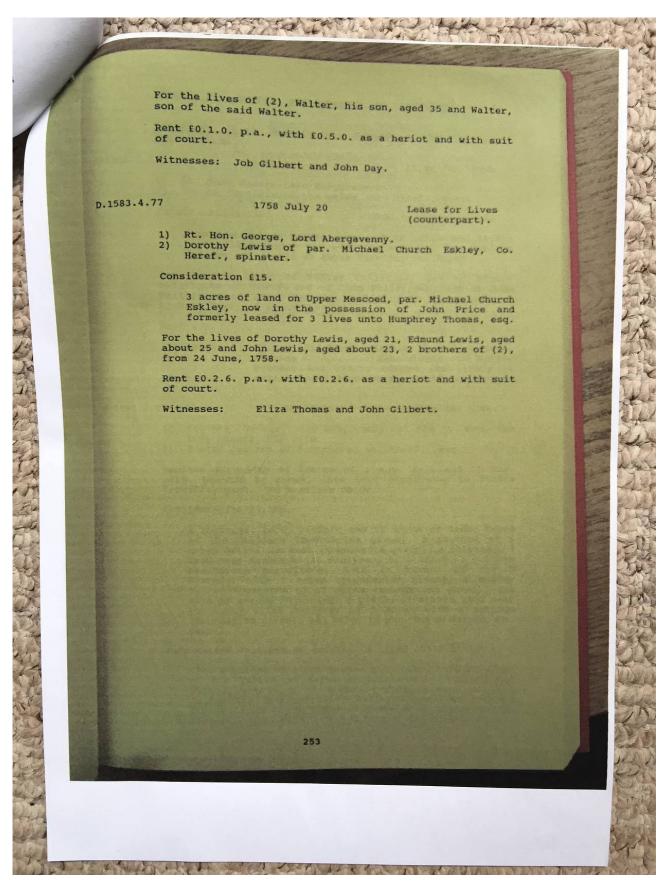

#### **Description:**

Photographs of part of a research portfolio of working papers, documents and other material relating to studies by Tony Gray of properties and ownership in the Upper Escley Valley, principally in the parish of Michaelchurch Escley, from the 15<sup>th</sup> century to the present day. Links to other parts of the portfolio can be found in the Index at <a href="http://www.ewyaslacy.org.uk/doc.php?d=rs\_mic\_0668">http://www.ewyaslacy.org.uk/doc.php?d=rs\_mic\_0668</a>