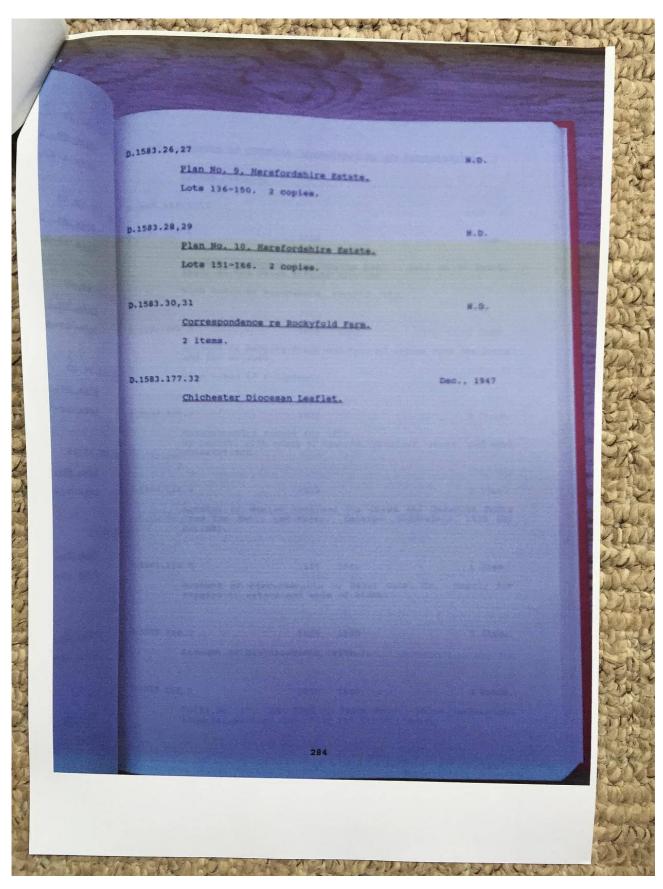

#### **Description:**

Photographs of part of a research portfolio of working papers, documents and other material relating to studies by Tony Gray of properties and ownership in the Upper Escley Valley, principally in the parish of Michaelchurch Escley, from the 15<sup>th</sup> century to the present day. Links to other parts of the portfolio can be found in the Index at <a href="http://www.ewyaslacy.org.uk/doc.php?d=rs\_mic\_0668">http://www.ewyaslacy.org.uk/doc.php?d=rs\_mic\_0668</a>