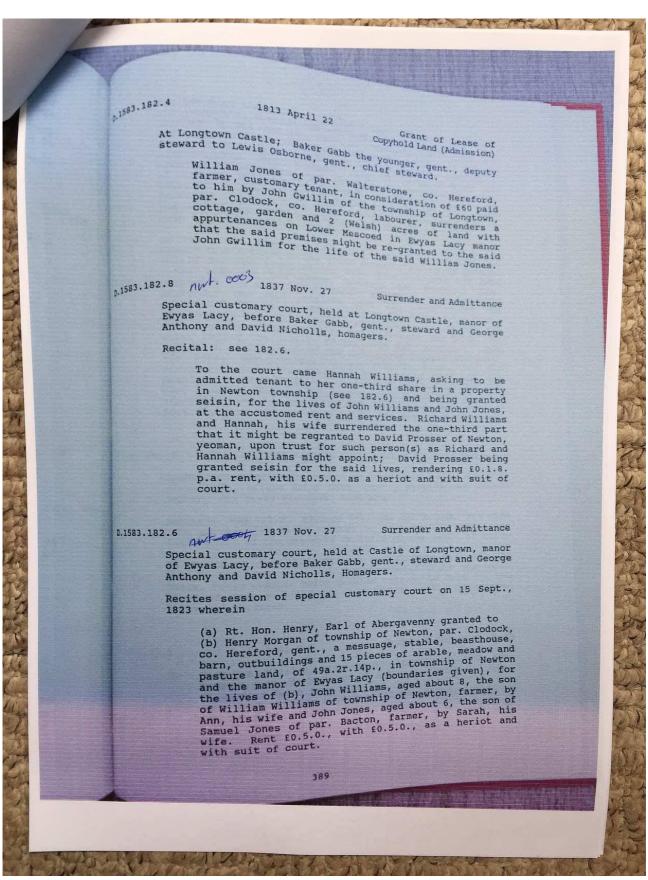

ge on the upper Mescott, par. Michael Church,<br>th 4 acres of land, in the occupation of Sarah<br>tkins, widow. | 員           |
| For thof (2)     | e lives of (2), aged 32 years, Henry Watkins, brother, of Michael Church, aged 24 and Sarah Watkins, their, aged 14.   |             |
|                  |                                                                                                                        |             |
|                  | 251                                                                                                                    |             |
|                  |                                                                                                                        |             |















































































#### **Observations:**

None