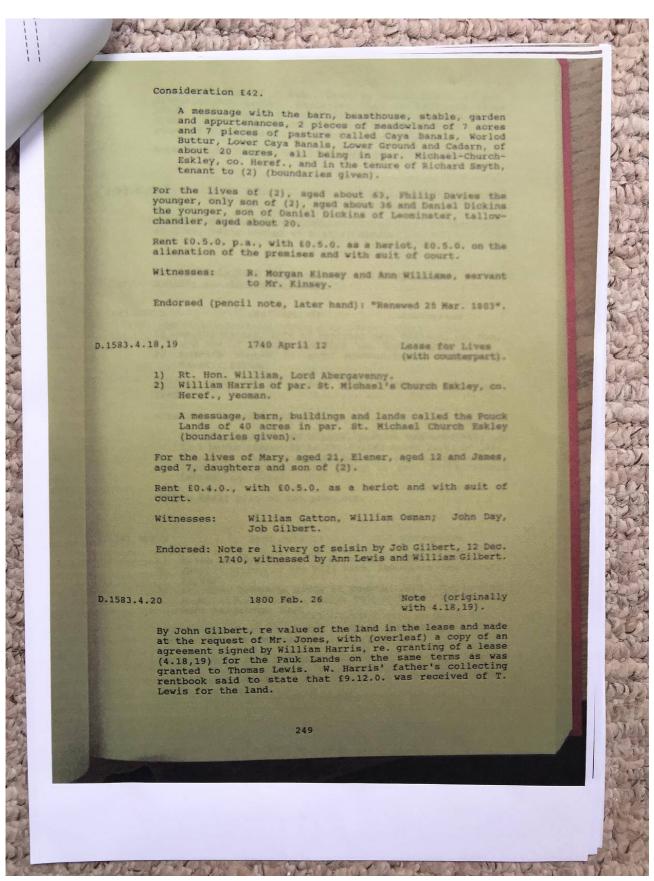

#### **Description:**

Photographs of part of a research portfolio of working papers, documents and other material relating to studies by Tony Gray of properties and ownership in the Upper Escley Valley, principally in the parish of Michaelchurch Escley, from the 15<sup>th</sup> century to the present day. Links to other parts of the portfolio can be found in the Index at <a href="http://www.ewyaslacy.org.uk/doc.php?d=rs\_mic\_0668">http://www.ewyaslacy.org.uk/doc.php?d=rs\_mic\_0668</a>