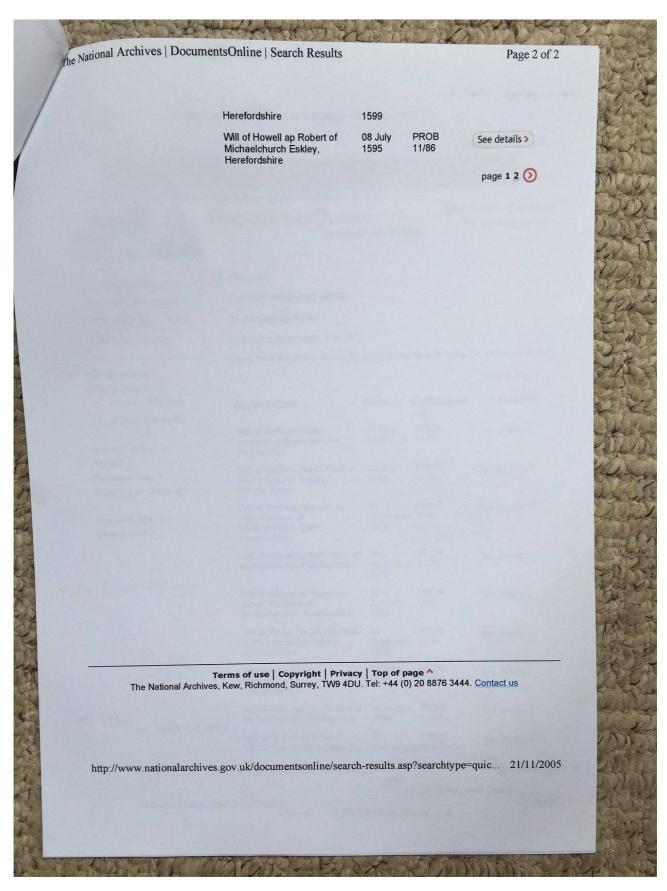

#### **Description:**

Photographs of part of a research portfolio of working papers, documents and other material relating to studies by Tony Gray of properties and ownership in the Upper Escley Valley, principally in the parish of Michaelchurch Escley, from the 15<sup>th</sup> century to the present day. Links to other parts of the portfolio can be found in the Index at <a href="http://www.ewyaslacy.org.uk/doc.php?d=rs\_mic\_0668">http://www.ewyaslacy.org.uk/doc.php?d=rs\_mic\_0668</a>