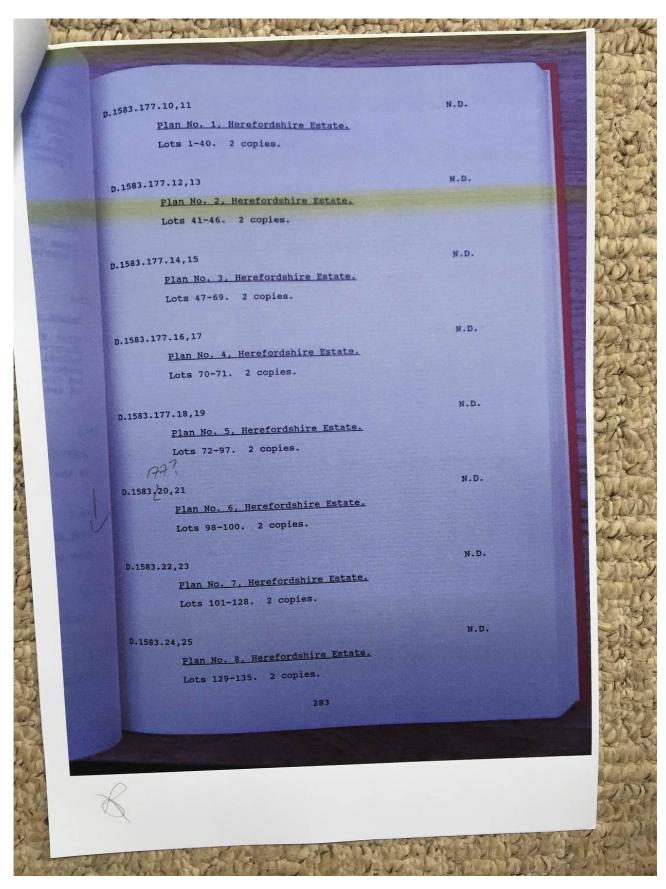

Document Record

Held at: Private Collection

Reference: TGC2

**Source:** Guest Contribution

**Title:** Digital Archive: Tony Gray Collection 2 - Documents, Research Notes

and Working Papers relating to Properties in the Upper Escley Valley;

Files 3000/ 1-8

Place name: Michaelchurch Escley

Date: no date

#### **Description:**

Photographs of part of a research portfolio of working papers, documents and other material relating to studies by Tony Gray of properties and ownership in the Upper Escley Valley, principally in the parish of Michaelchurch Escley, from the 15<sup>th</sup> century to the present day. Links to other parts of the portfolio can be found in the Index at <a href="http://www.ewyaslacy.org.uk/doc.php?d=rs\_mic\_0668">http://www.ewyaslacy.org.uk/doc.php?d=rs\_mic\_0668</a>