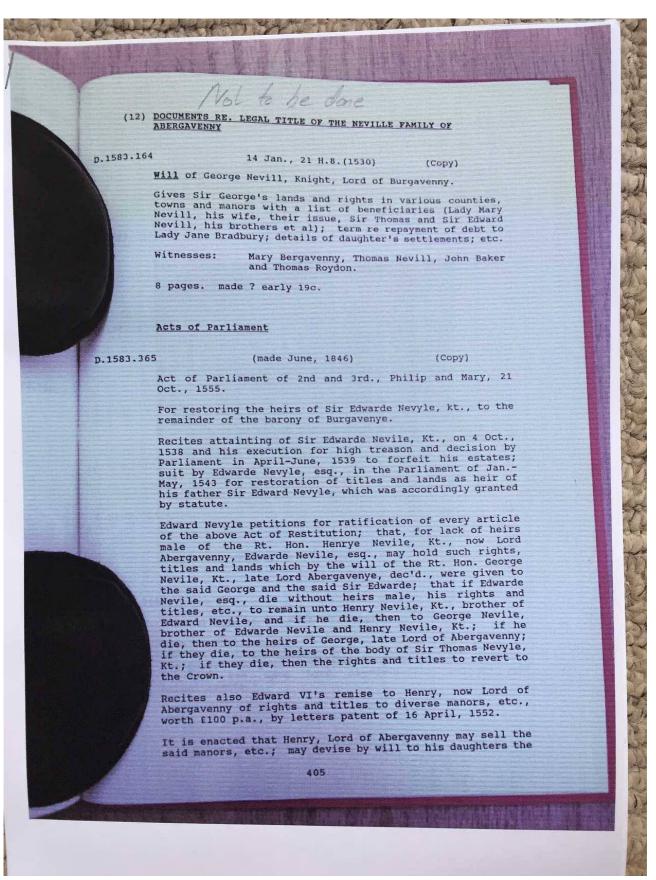

per Mescott, par. Michael Church,<br>th 4 acres of land, in the occupation of Sarah<br>tkins, widow. | 員           |
| For thof (2)     | e lives of (2), aged 32 years, Henry Watkins, brother, of Michael Church, aged 24 and Sarah Watkins, their, aged 14.   |             |
|                  |                                                                                                                        |             |
|                  | 251                                                                                                                    |             |
|                  |                                                                                                                        |             |















































































#### **Observations:**

None