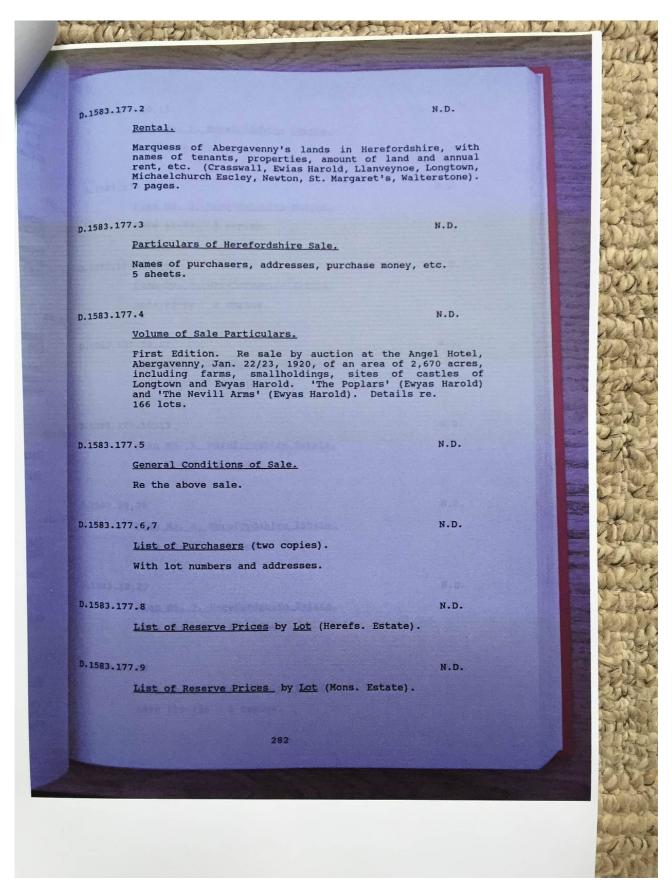

Document Record

Held at: Private Collection

Reference: TGC2

**Source:** Guest Contribution

**Title:** Digital Archive: Tony Gray Collection 2 - Documents, Research Notes

and Working Papers relating to Properties in the Upper Escley Valley;

Files 3000/ 1-8

Place name: Michaelchurch Escley

Date: no date

#### **Description:**

Photographs of part of a research portfolio of working papers, documents and other material relating to studies by Tony Gray of properties and ownership in the Upper Escley Valley, principally in the parish of Michaelchurch Escley, from the 15<sup>th</sup> century to the present day. Links to other parts of the portfolio can be found in the Index at <a href="http://www.ewyaslacy.org.uk/doc.php?d=rs\_mic\_0668">http://www.ewyaslacy.org.uk/doc.php?d=rs\_mic\_0668</a>