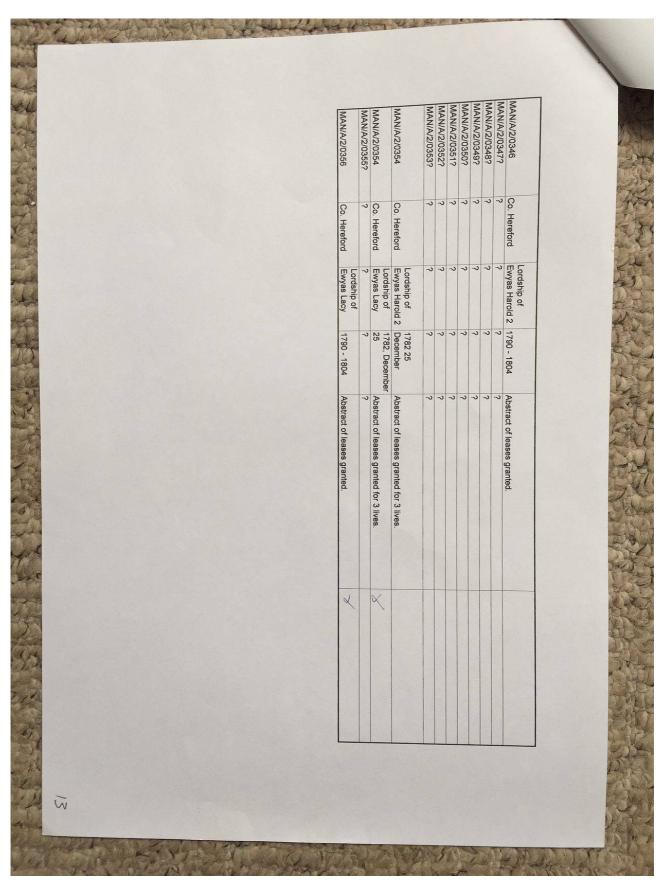

#### **Description:**

Photographs of part of a research portfolio of working papers, documents and other material relating to studies by Tony Gray of properties and ownership in the Upper Escley Valley, principally in the parish of Michaelchurch Escley, from the 15<sup>th</sup> century to the present day. Links to other parts of the portfolio can be found in the Index at <a href="http://www.ewyaslacy.org.uk/doc.php?d=rs\_mic\_0668">http://www.ewyaslacy.org.uk/doc.php?d=rs\_mic\_0668</a>