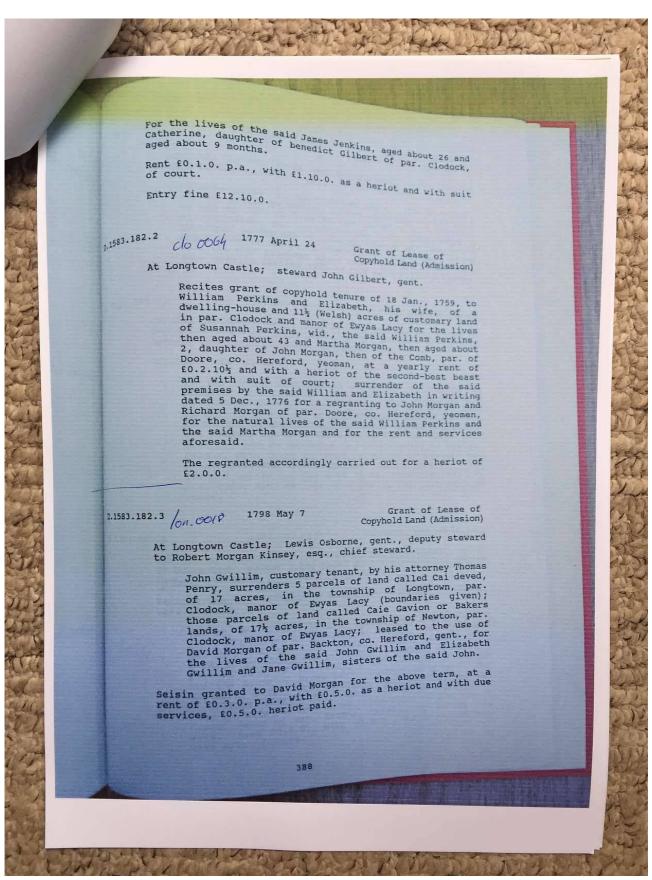

ssuage on the upper Mescott, par. Michael Church,<br>th 4 acres of land, in the occupation of Sarah<br>tkins, widow. | 員           |
| For thof (2)     | e lives of (2), aged 32 years, Henry Watkins, brother, of Michael Church, aged 24 and Sarah Watkins, their, aged 14.   |             |
|                  |                                                                                                                        |             |
|                  | 251                                                                                                                    |             |
|                  |                                                                                                                        |             |















































































#### **Observations:**

None