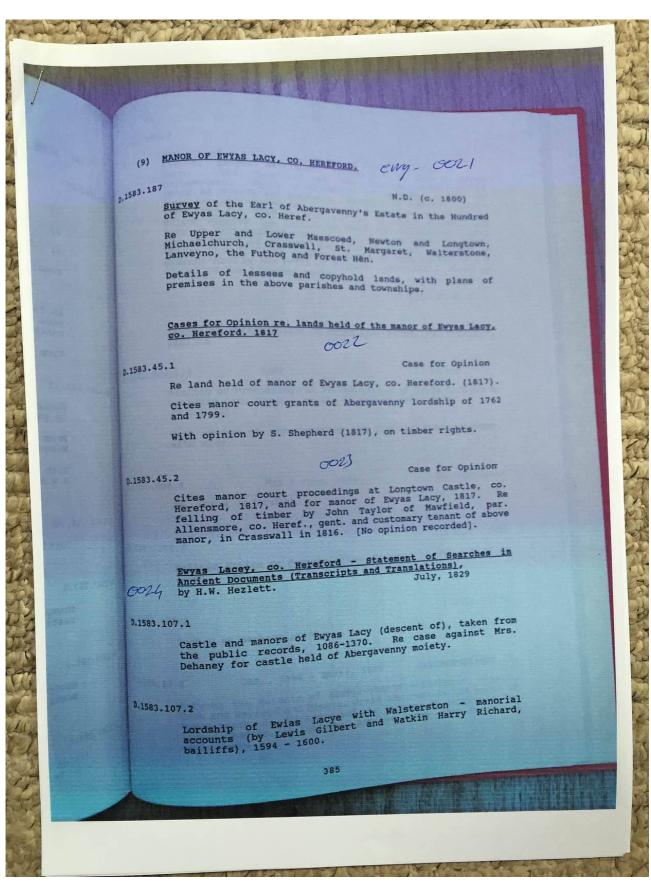

#### **Description:**

Photographs of part of a research portfolio of working papers, documents and other material relating to studies by Tony Gray of properties and ownership in the Upper Escley Valley, principally in the parish of Michaelchurch Escley, from the 15<sup>th</sup> century to the present day. Links to other parts of the portfolio can be found in the Index at <a href="http://www.ewyaslacy.org.uk/doc.php?d=rs\_mic\_0668">http://www.ewyaslacy.org.uk/doc.php?d=rs\_mic\_0668</a>