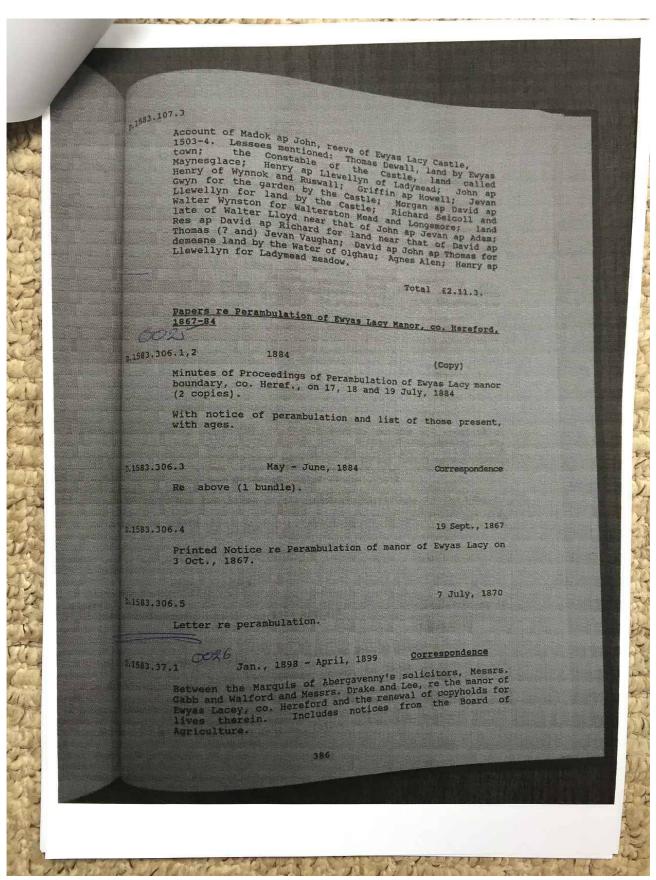

#### **Description:**

Photographs of part of a research portfolio of working papers, documents and other material relating to studies by Tony Gray of properties and ownership in the Upper Escley Valley, principally in the parish of Michaelchurch Escley, from the 15<sup>th</sup> century to the present day. Links to other parts of the portfolio can be found in the Index at <a href="http://www.ewyaslacy.org.uk/doc.php?d=rs\_mic\_0668">http://www.ewyaslacy.org.uk/doc.php?d=rs\_mic\_0668</a>