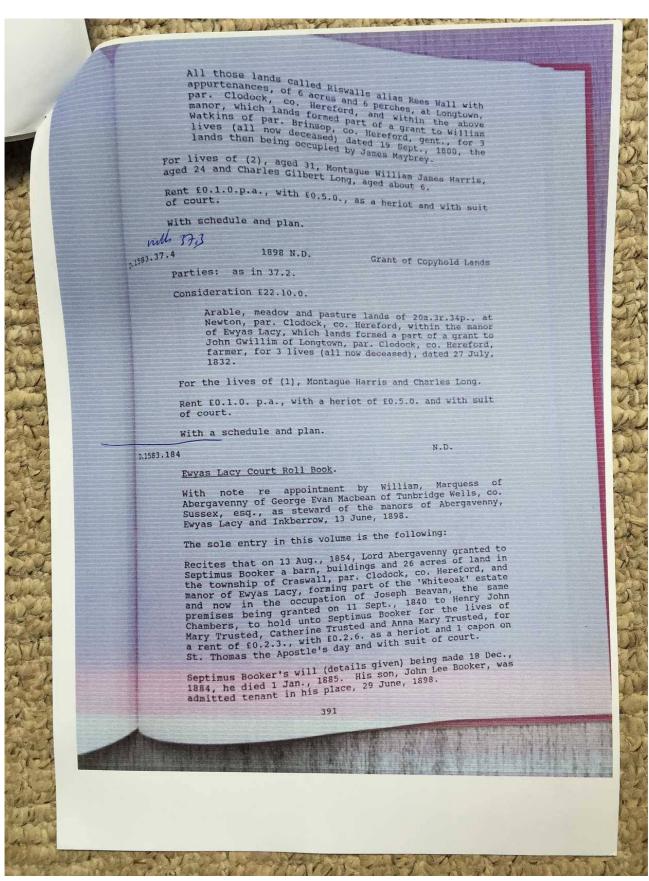

e upper Mescott, par. Michael Church,<br>th 4 acres of land, in the occupation of Sarah<br>tkins, widow. | 員           |
| For thof (2)     | e lives of (2), aged 32 years, Henry Watkins, brother, of Michael Church, aged 24 and Sarah Watkins, their, aged 14.   |             |
|                  |                                                                                                                        |             |
|                  | 251                                                                                                                    |             |
|                  |                                                                                                                        |             |















































































#### **Observations:**

None