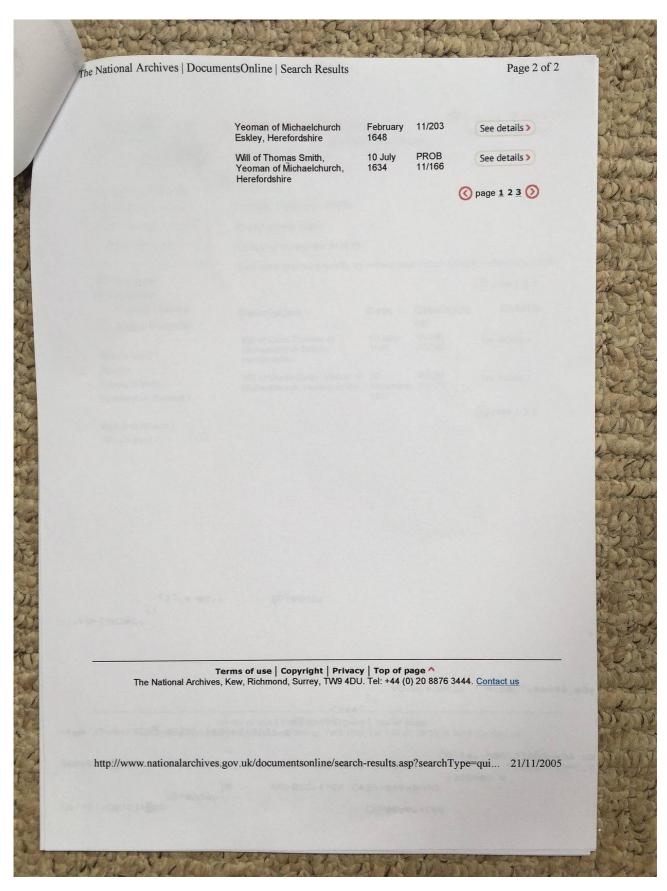

#### **Description:**

Photographs of part of a research portfolio of working papers, documents and other material relating to studies by Tony Gray of properties and ownership in the Upper Escley Valley, principally in the parish of Michaelchurch Escley, from the 15<sup>th</sup> century to the present day. Links to other parts of the portfolio can be found in the Index at <a href="http://www.ewyaslacy.org.uk/doc.php?d=rs\_mic\_0668">http://www.ewyaslacy.org.uk/doc.php?d=rs\_mic\_0668</a>