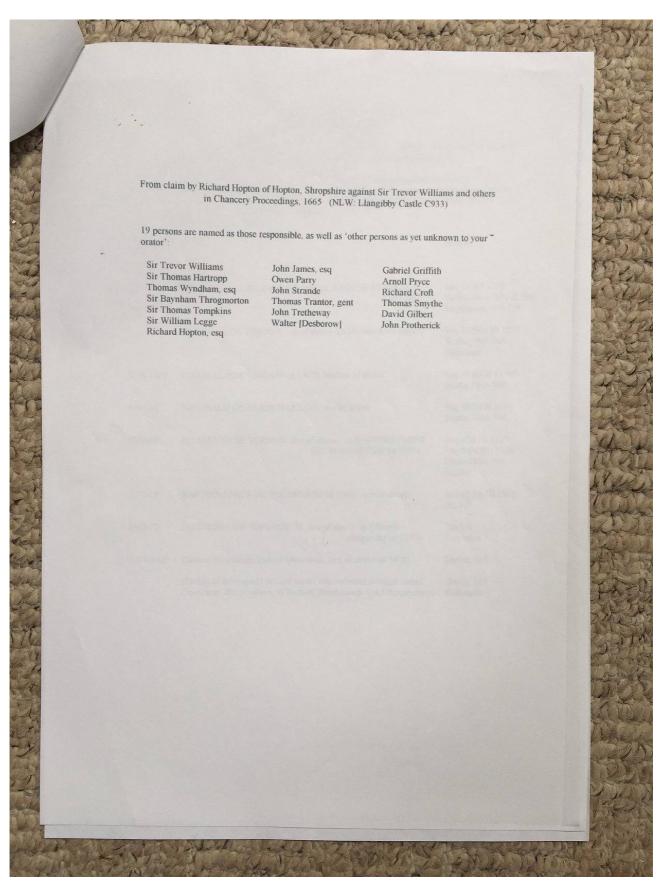

#### **Description:**

Photographs of part of a research portfolio of working papers, documents and other material relating to studies by Tony Gray of properties and ownership in the Upper Escley Valley, principally in the parish of Michaelchurch Escley, from the 15<sup>th</sup> century to the present day. Links to other parts of the portfolio can be found in the Index at <a href="http://www.ewyaslacy.org.uk/doc.php?d=rs\_mic\_0668">http://www.ewyaslacy.org.uk/doc.php?d=rs\_mic\_0668</a>