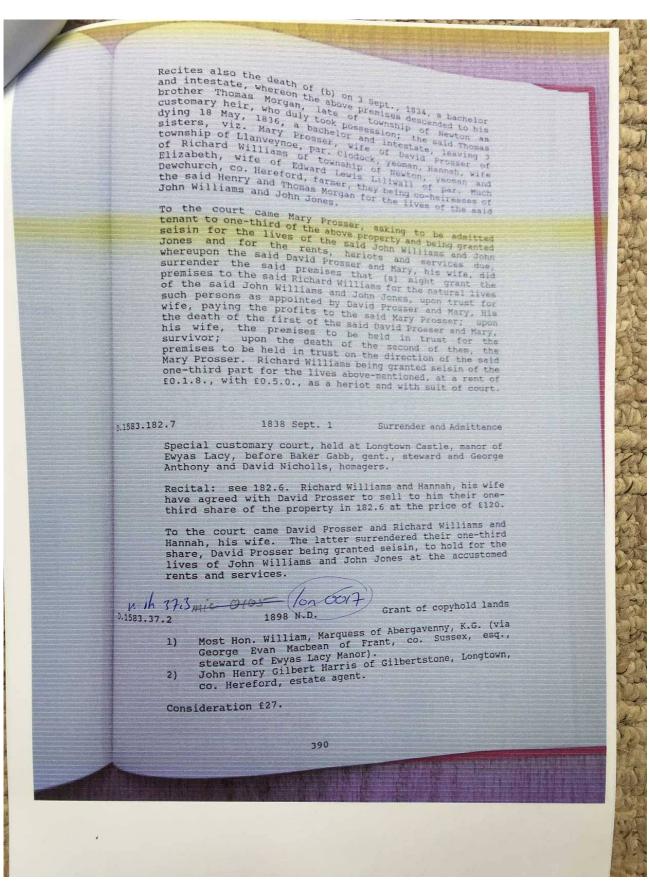

n the upper Mescott, par. Michael Church,<br>th 4 acres of land, in the occupation of Sarah<br>tkins, widow. | 員           |
| For thof (2)     | e lives of (2), aged 32 years, Henry Watkins, brother, of Michael Church, aged 24 and Sarah Watkins, their, aged 14.   |             |
|                  |                                                                                                                        |             |
|                  | 251                                                                                                                    |             |
|                  |                                                                                                                        |             |















































































#### **Observations:**

None