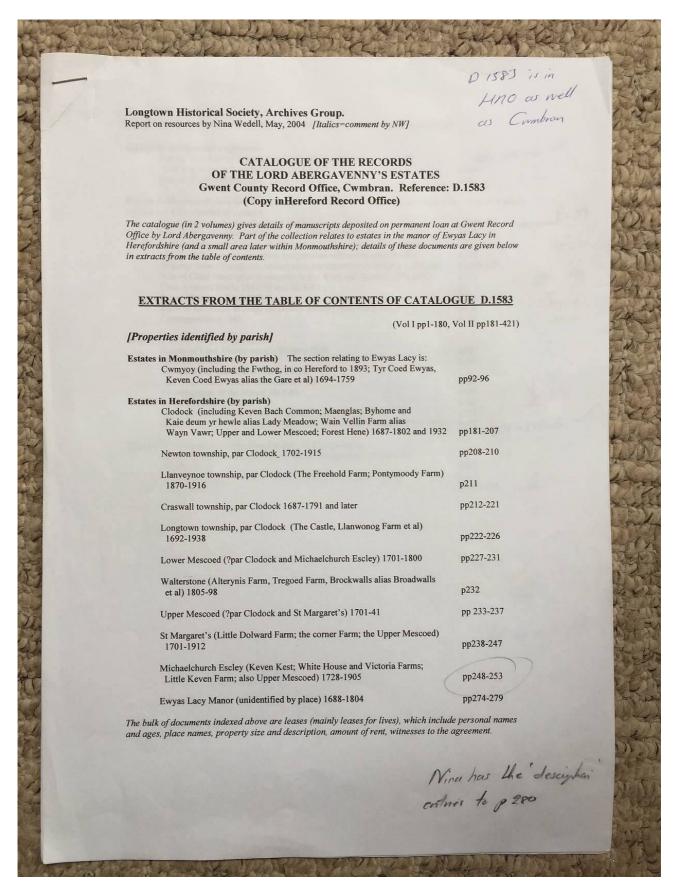

Document Record

Held at: Private Collection

Reference: TGC2

**Source:** Guest Contribution

**Title:** Digital Archive: Tony Gray Collection 2 - Documents, Research Notes

and Working Papers relating to Properties in the Upper Escley Valley;

Files 3000/ 1-8

Place name: Michaelchurch Escley

Date: no date

#### **Description:**

Photographs of part of a research portfolio of working papers, documents and other material relating to studies by Tony Gray of properties and ownership in the Upper Escley Valley, principally in the parish of Michaelchurch Escley, from the 15<sup>th</sup> century to the present day. Links to other parts of the portfolio can be found in the Index at <a href="http://www.ewyaslacy.org.uk/doc.php?d=rs\_mic\_0668">http://www.ewyaslacy.org.uk/doc.php?d=rs\_mic\_0668</a>