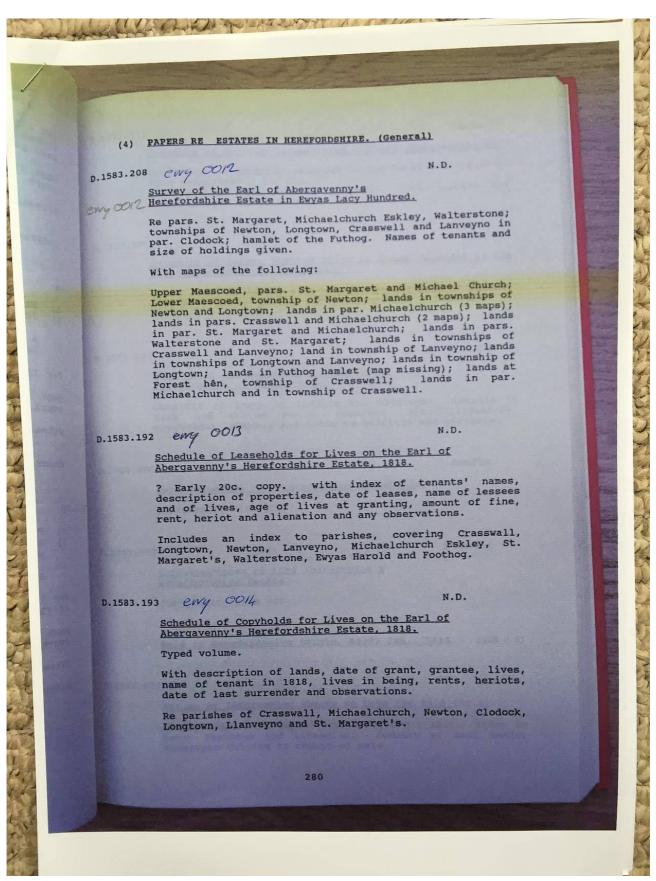

Document Record

Held at: Private Collection

Reference: TGC2

**Source:** Guest Contribution

**Title:** Digital Archive: Tony Gray Collection 2 - Documents, Research Notes

and Working Papers relating to Properties in the Upper Escley Valley;

Files 3000/ 1-8

Place name: Michaelchurch Escley

Date: no date

#### **Description:**

Photographs of part of a research portfolio of working papers, documents and other material relating to studies by Tony Gray of properties and ownership in the Upper Escley Valley, principally in the parish of Michaelchurch Escley, from the 15<sup>th</sup> century to the present day. Links to other parts of the portfolio can be found in the Index at <a href="http://www.ewyaslacy.org.uk/doc.php?d=rs\_mic\_0668">http://www.ewyaslacy.org.uk/doc.php?d=rs\_mic\_0668</a>