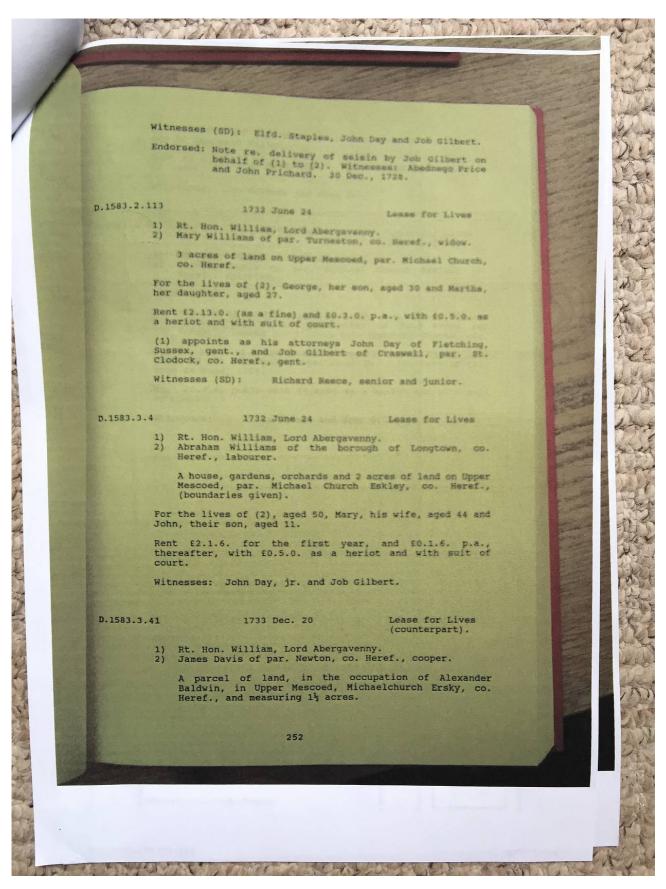

#### **Description:**

Photographs of part of a research portfolio of working papers, documents and other material relating to studies by Tony Gray of properties and ownership in the Upper Escley Valley, principally in the parish of Michaelchurch Escley, from the 15<sup>th</sup> century to the present day. Links to other parts of the portfolio can be found in the Index at <a href="http://www.ewyaslacy.org.uk/doc.php?d=rs\_mic\_0668">http://www.ewyaslacy.org.uk/doc.php?d=rs\_mic\_0668</a>