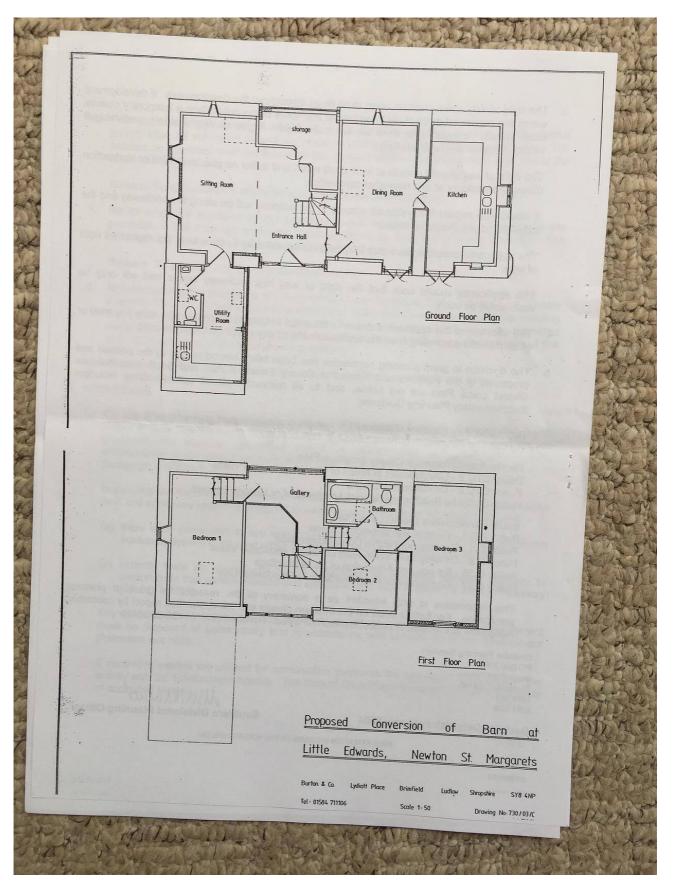

| 1                                                  |                                                                                                                                                                                                 |  |
|----------------------------------------------------|-------------------------------------------------------------------------------------------------------------------------------------------------------------------------------------------------|--|
|                                                    |                                                                                                                                                                                                 |  |
|                                                    | - 1 -                                                                                                                                                                                           |  |
| PLANNING CONSENT<br>AND LISTED<br>BUILDING CONSENT | Planning Consent and Listed Building consent were granted on 4 <sup>th</sup> March 2004.                                                                                                        |  |
| LISTING                                            | The house, together with the barn and cowhouse are listed as Grade II. The listing suggests that they are $17^{th}$ century and there is a datemark 1677 incised into one of the oak lintels of |  |
|                                                    | the barn.                                                                                                                                                                                       |  |
| The accommodation that<br>The measurements are s   | t the house will provide has been taken off the architect's plans.<br>caled and are therefore approximate.                                                                                      |  |
| ON THE GROUND FLOO                                 |                                                                                                                                                                                                 |  |
| ENTRANCE HALL                                      | With stairs to First Floor.                                                                                                                                                                     |  |
| CLOAKROOM                                          | With wc and washbasin                                                                                                                                                                           |  |
| LIVING ROOM                                        | 6.2m x 4.8m (20'3" x 15.7") Open fireplace. Windows to front and rear.                                                                                                                          |  |
| DINING ROOM                                        | 6.2m x 3.8m (20'3" x 12'5")                                                                                                                                                                     |  |
| KITCHEN                                            | 4m x 3m (13'1" x 9'9") with door to front                                                                                                                                                       |  |
| UTILITY ROOM                                       | 3m x 2.4m (9'9" x 7'9")                                                                                                                                                                         |  |
| ON THE FIRST FLOOR                                 | 3540 2540 2540 0                                                                                                                                                                                |  |
| LANDING                                            |                                                                                                                                                                                                 |  |
| BEDROOM 1                                          | 6m x 3.5m (19'7" x 11'9")                                                                                                                                                                       |  |
| BEDROOM 2                                          | 3.3m x 4.2m (10'9" x 13'9")                                                                                                                                                                     |  |
| BEDROOM 3                                          | 3.7m x 3.5m (12'2" x 11'6") with access to eaves storage space                                                                                                                                  |  |
| BATHROOM/WC                                        |                                                                                                                                                                                                 |  |
| SERVICES                                           | Electricity: Mains electricity crosses the land.<br>Water: It is envisaged that either a borehole will be drilled or<br>that one of the springs on the land will be tapped.                     |  |
| the benefit of all<br>both declared and            | <b>D</b> During a will be to a private system to be installed                                                                                                                                   |  |
| GREAT CEFN FARM, MICHAE                            | ELCHURCH ESCLEY                                                                                                                                                                                 |  |