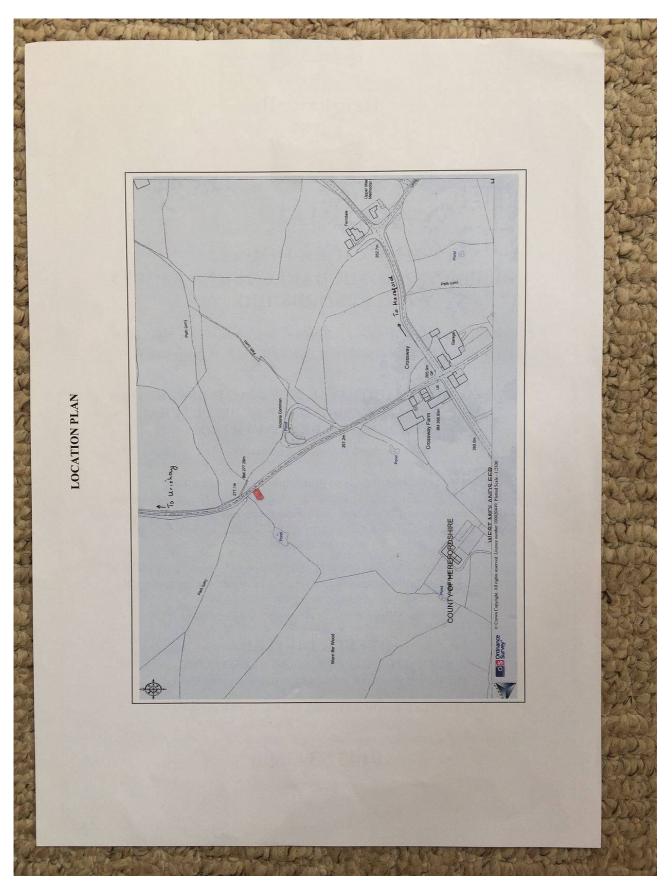

an Policy GD.1 - General Development Criteria Policy C.1 - Development within Open Countryside Policy C.8 - Development within Area of Great Landscape Value Policy C.36 - Re-use and Adaptation of Rural Buildings Policy C.37 - Conversion of Rural Buildings to Residential Use This informative is only intended as a summary of the reasons for grant of planning permission. For further detail on the decision please see the application report by contacting Reception at Blueschool House, Blueschool Street, Hereford (Tel: 01432-260342). Southern Planning Services PO Box 230 **Blueschool House Blueschool Street** Hereford MINMUN HR1 2ZB Southern Divisional Planning Officer **Decision Date: 9th February 2004** YOUR ATTENTION IS DRAWN TO THE NOTES OVERLEAF DC1001MW















Document Record









Document Record





Document Record

### <u>LOT 1</u>

### LOWER TURNANT LLANVEYNOE, HEREFORD.



An historic grade II listed farmhouse in an elevated setting overlooking the Olchon Valley and complimented by traditional outbuildings and pasture, in total 5.15 acres or thereabouts.

Lower Turnant offers an excellent opportunity to refurbish and modernise a Grade II listed farmhouse which is steeped in history and has many character features, complimented by interesting stone outbuildings. Situated in a much sought after area with the back drop of the Black Mountains and overlooking the Olchon Valley toward Longtown and Longtown Castle with far ranging views over open countryside.

Approximately 1 mile from the village of Longtown which is a thriving community with a junior school and