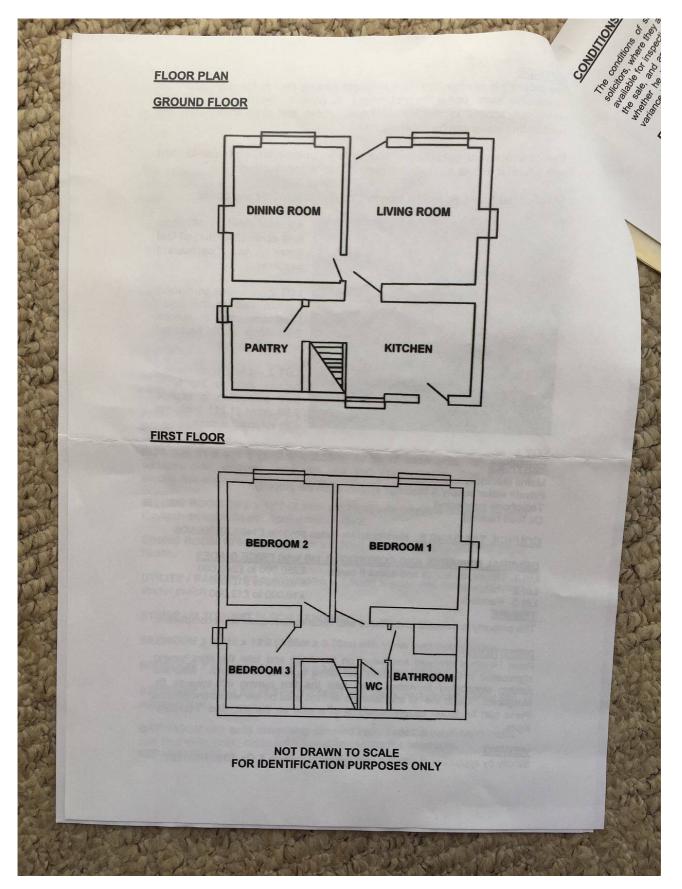

On the Ground Floor

Kitchen, Dining Hall, Bedroom 3 and new glazed link to new Lounge with vaulted ceiling, Cloakroom and separate Shower. On the First Floor

Landing, 2 bedrooms (one with wc and wash hand basin)

### On the Ground Floor

Kitchen, Dining Hall, Bedroom 3 and new glazed link to new Lounge with vaulted ceiling, Cloakroom and separate Shower. On the First Floor

Landing, 2 bedrooms (one with wc and wash hand basin)