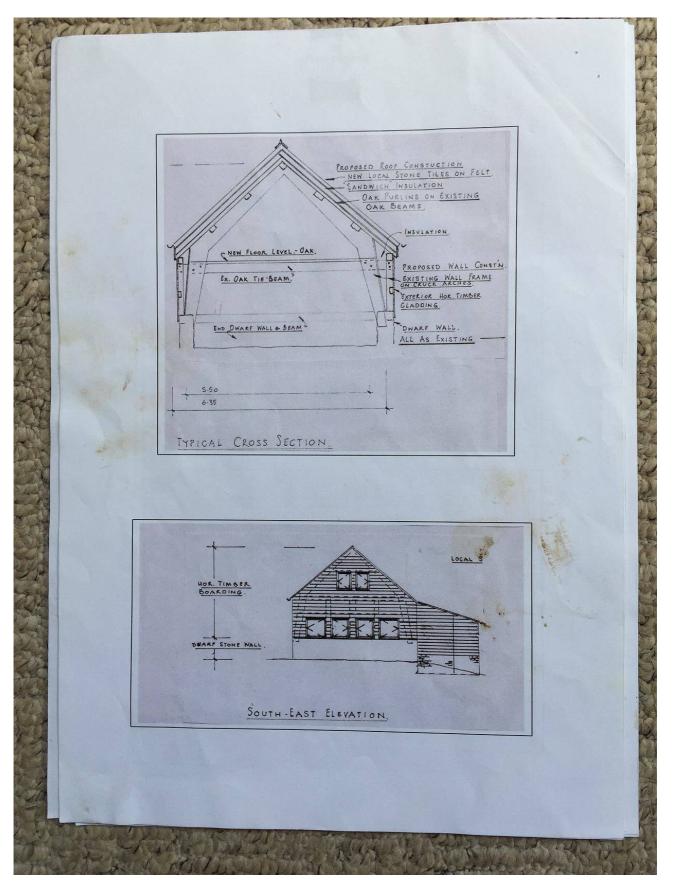

| 1                                                  |                                                                                                                                                                                                 |  |
|----------------------------------------------------|-------------------------------------------------------------------------------------------------------------------------------------------------------------------------------------------------|--|
|                                                    |                                                                                                                                                                                                 |  |
|                                                    | - 1 -                                                                                                                                                                                           |  |
| PLANNING CONSENT<br>AND LISTED<br>BUILDING CONSENT | Planning Consent and Listed Building consent were granted on 4 <sup>th</sup> March 2004.                                                                                                        |  |
| LISTING                                            | The house, together with the barn and cowhouse are listed as Grade II. The listing suggests that they are $17^{th}$ century and there is a datemark 1677 incised into one of the oak lintels of |  |
|                                                    | the barn.                                                                                                                                                                                       |  |
| The accommodation that<br>The measurements are s   | t the house will provide has been taken off the architect's plans.<br>caled and are therefore approximate.                                                                                      |  |
| ON THE GROUND FLOO                                 |                                                                                                                                                                                                 |  |
| ENTRANCE HALL                                      | With stairs to First Floor.                                                                                                                                                                     |  |
| CLOAKROOM                                          | With wc and washbasin                                                                                                                                                                           |  |
| LIVING ROOM                                        | 6.2m x 4.8m (20'3" x 15.7") Open fireplace. Windows to front and rear.                                                                                                                          |  |
| DINING ROOM                                        | 6.2m x 3.8m (20'3" x 12'5")                                                                                                                                                                     |  |
| KITCHEN                                            | 4m x 3m (13'1" x 9'9") with door to front                                                                                                                                                       |  |
| UTILITY ROOM                                       | 3m x 2.4m (9'9" x 7'9")                                                                                                                                                                         |  |
| ON THE FIRST FLOOR                                 | 3540 2540 2540 0                                                                                                                                                                                |  |
| LANDING                                            |                                                                                                                                                                                                 |  |
| BEDROOM 1                                          | 6m x 3.5m (19'7" x 11'9")                                                                                                                                                                       |  |
| BEDROOM 2                                          | 3.3m x 4.2m (10'9" x 13'9")                                                                                                                                                                     |  |
| BEDROOM 3                                          | 3.7m x 3.5m (12'2" x 11'6") with access to eaves storage space                                                                                                                                  |  |
| BATHROOM/WC                                        |                                                                                                                                                                                                 |  |
| SERVICES                                           | Electricity: Mains electricity crosses the land.<br>Water: It is envisaged that either a borehole will be drilled or<br>that one of the springs on the land will be tapped.                     |  |
| the benefit of all<br>both declared and            | <b>D</b> During a will be to a private system to be installed                                                                                                                                   |  |
| GREAT CEFN FARM, MICHAE                            | ELCHURCH ESCLEY                                                                                                                                                                                 |  |