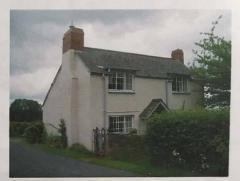

| ないないというないである                                                                                                                                                                                                                                                       | 观教        |



Document Record





Document Record

#### BEVANS PLACE, ST. MARGARETS, HEREFORD HR2 0QG

Bevans Place is situated in an elevated position with views over the Golden Valley to the East.

The cottage is in a traditional style with functional living accommodation and provides the perfect opportunity for purchasers to modernise and improve to create a family home.

The adjoining steel portal framed building, lean-to and permanent pasture field offer the opportunity to run a smallholding or equestrian enterprise.



Dedestrian Outstandin

Located about 1½ miles off the B4348 Hay on Wye road, Bevans Place is accessible to surrounding towns and cities, Hereford 13 miles, Hay-on-Wye 11 miles, Abergavenny 13 miles, Ross on Wye and M50 /A40 junction 26 miles. The scenic Black Mountains and Golden Valley can be found in close proximity.

PARKING AREA LEADING TO ENCLOSED YARD AND REAR ENTRANCE DOOR TO:

**KITCHEN 11'6 x 8'6 (3.50m x 2.59m)** range of base units with working surfaces over, stainless steel sink unit and single drainer, free standing electric hob and oven, wall cupboards, cupboard under stairs.

SITTING ROOM  $12'2 \times 12'2$  (3.70m  $\times$  3.70m) with fireplace housing oil fired Rayburn on stone hearth, front entrance door.

DINING ROOM 10'0 x 12'2 (3.05m x 3.70m) with feature fireplac