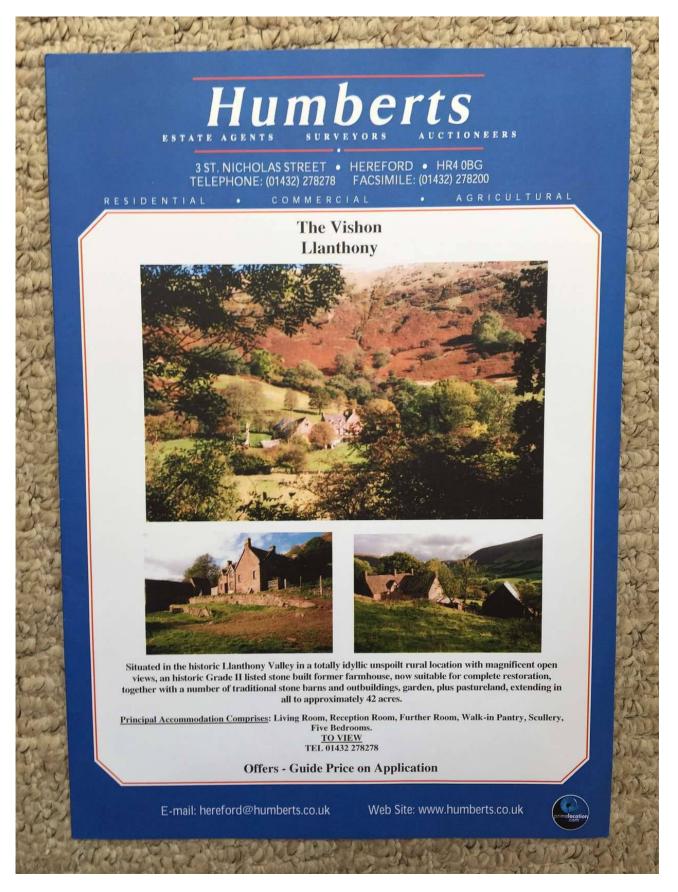

hings. If there are any important matters, which are likely to affect your decision to buy, please contact us before viewing the property. Details and photographs taken July 2005.

#### LOCATION PLAN













**Document Record** 

210 14/9 Mains in road - gyp, ride e trach arthonic no hnavledge & nygely to Old Wearaw Welsh Natar 01443 331155 demil office Robert Thances 131754 rel 'lond ME of Haines Place HIN2 OQF' mapre/ 333701/ 234990 1963 comments - no setail ; stordard payment punchaun pay reach cods \$ 107.23 28 day comple AL not SAA 7450 pa haves \$20 pm \$10 = 500 prestitioner access used nine 1931 Oh frow i stor per adji buyas CHarts - if anywood ISA - Woodland convert was 160 hectan with nin that but charging a conjustice For . Commisson - Grey Sover Wich Smith 01594 010903







Document Record

### SITUATION

The Vishon enjoys a truly unspoilt rural position within an ancient and historical location with unspoilt views accessible to Llanthony itself, Abergavenny (approx. 13 miles), Hereford (approx. 26 miles) and also to Hay on Wye (14 miles). The property is also within the renowned Brecon Beacons National Park, the area is renowned for country pursuits including walking (near Offas Dyke) pony trekking and riding.

#### DIRECTIONS

From Hereford proceed towards Abergavenny on the main A465. Upon reaching Pandy continue on to Llanvihangel Crucorney, turning right into the village itself and then right again signposted Llanthony Priory. Continue for approximately 6 miles into Llanthony itself, proceed past The Priory and after a further short distance bear lef