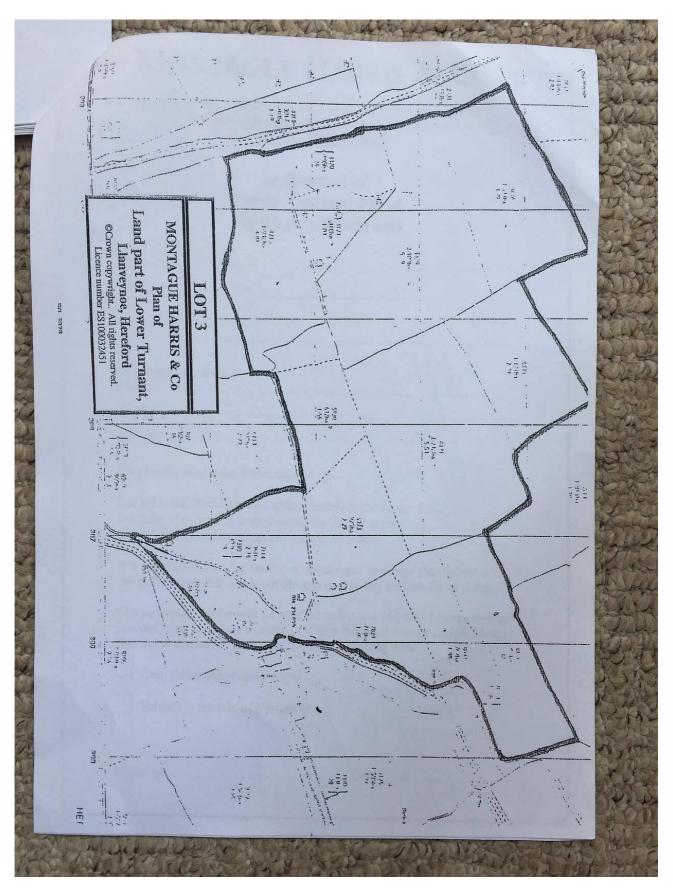

Document Record

### LOT 3 - 25.90 ACRES

This larger parcel of pasture land is to the South of Lots 1 and 2, with a long roadside frontage on its Western boundary. It is ideal for amalgamation with a nearby holding. For identification purposes only, it is outlined yellow on the sale plan.