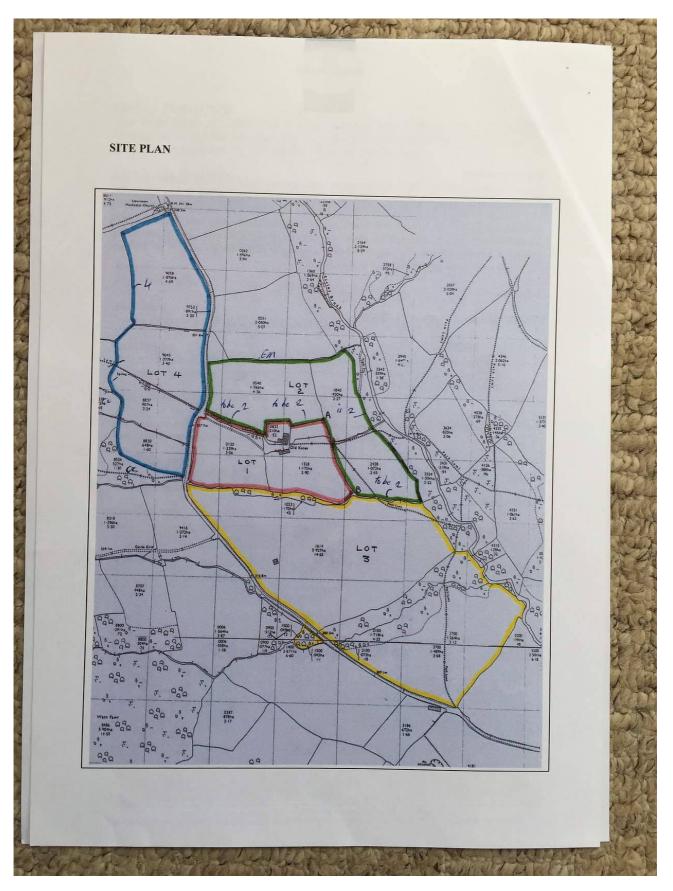

This property for modernisation is approached via a hardcore roadway leading off the Michaelchurch Escley to Hay-on-Way road via Llanrosser, and although the Buildings are now in poor condition, they offer a rare opportunity for conversion into an individual and unique three bedroomed family House with nearby Holiday Cottage. Surrounding the Cottage and Barn are over 6 acres of pasture land, which gives considerable privacy and protection as well as an opportunity to keep a horse, pony or other livestock. For identification purposes only it is outlined pink on the sale plan.

### Land

The Land has a good roadside frontage, and extends in all to an area of nearly 61/2 acres.

**Note:** The Purchaser will be required to erect and thereafter maintain a new boundary fence between points A and B on the plan.

### LOT 3 - 25.90 ACRES

This larger parcel of pasture land is to the South of Lots 1 and 2, with a long roadside frontage on its Western boundary. It is ideal for amalgamation with a nearby holding. For identification purposes only, it is outlined yellow on the sale plan.

### LOT 4 - 11.93 ACRES

This final Lot of accommodation land is located opposite Lots 1 and 2, and again has good accessibility onto the council road. For identification purposes only it is outlined blue on the sale plan.