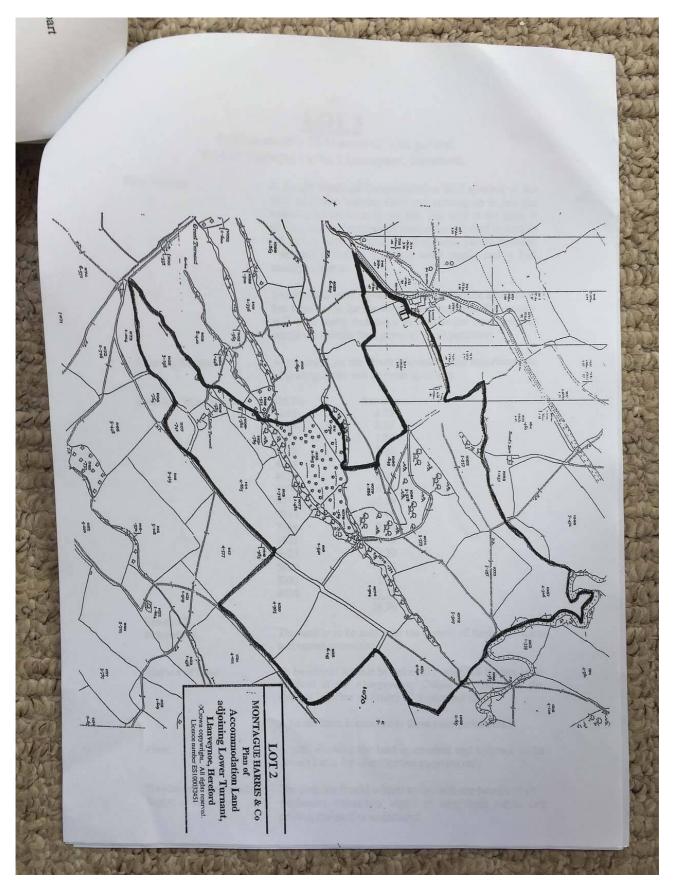

Document Record

### LOT 3 - 25.90 ACRES

This larger parcel of pasture land is to the South of Lots 1 and 2, with a long roadside frontage on its Western boundary. It is ideal for amalgamation with a nearby holding. For identification purposes only, it is outlined yellow on the sale plan.

### LOT 4 - 11.93 ACRES

This final Lot of accommodation land is located opposite Lots 1 and 2, and again has good accessibility onto the council road. For identification purposes only it is outlined blue on the sale plan.