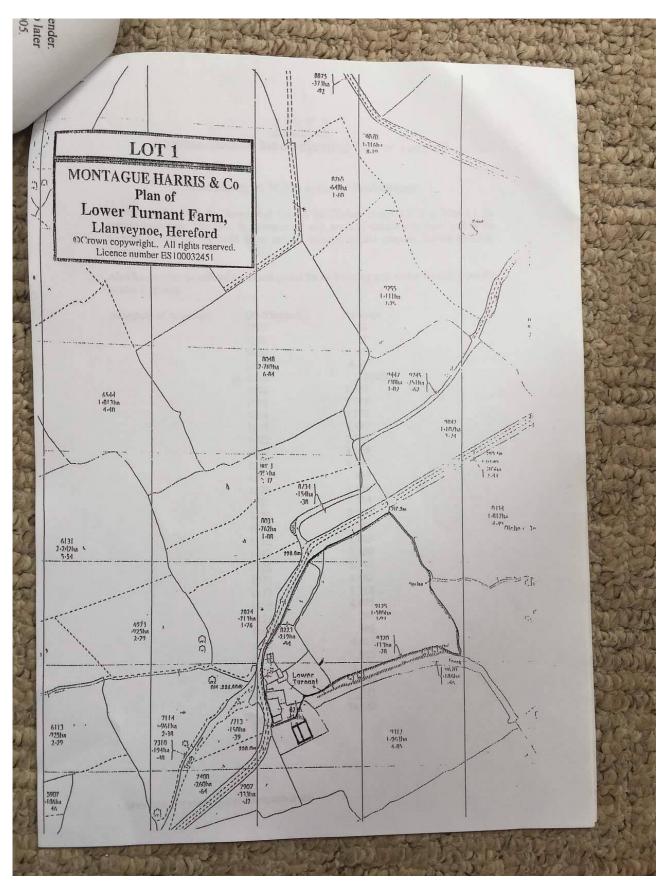

|       |
|            | LOWER TURNANT FARM, LLA   | NVEYNOE, HEREFORD                                                                                                                                                                                                                                                                                                                                 |       |
| 140        | TRACKE AN CART            | 1. 1. 1. 1. 1. 1. 1. 1. 1. 1. 1. 1. 1. 1                                                                                                                                                                                                                                                                                                          | 和新行过  |







|                                         | -4-                     |                                                                                                                         | 1   |
|-----------------------------------------|-------------------------|-------------------------------------------------------------------------------------------------------------------------|-----|
|                                         | LOT                     | 2                                                                                                                       |     |
| Accommod                                | lation land adjo        | <u>2</u><br>ining Lower Turnant                                                                                         | X   |
| Am