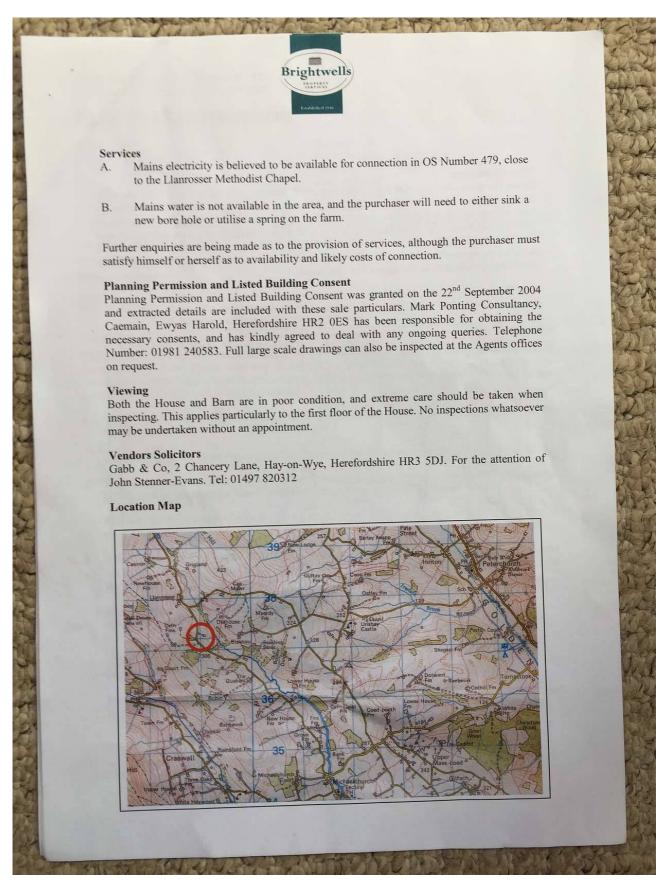

### Location Map

**Document Record** 

### **Directional Note**

From Hereford take the A465 Abergavenny road, turning right onto the B4349 just after Belmont Abbey. Bear left in the village of Clehonger continuing on the B4349 and in the next village which is Kingstone, join the B4348 and continue West signposted Peterchurch and Hay-on-Wye. At Vowchurch which is just before Peterchurch, turn left signposted Michaelchurch Escley. Proceed for about 4 miles and at the T Junction in Michaelchurch village turn right. Go past the school and after a further 2 miles, the property is on the right hand side as indicated by the agents For Sale board.