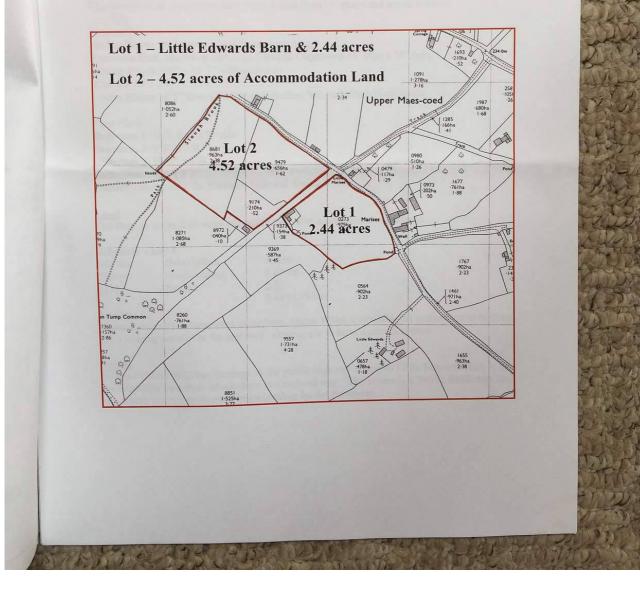

e A465 Abergavenny Road, turning right just after leaving the City signposted Clehonger and Kingstone. Proceed through the village of Clehonger turning left signposted Kingstone. Proceed through the village of Kingstone turning right after passing the school, signposted Peterchurch and Dorstone. After approximately 4 miles turn left signposted Michealchurch Escley. Follow this road for approximately 3 miles. **Do not** take the left hand turn near the Chapel, proceed to the next left hand turn, turning left, continuing for a couple of hundred yards, where the property will be located on the right hand side, as denoted by the agents 'For Sale' board.

Further Details and All Negotiations to take place through the Selling Agents: Sunderlands, Offa House, St Peters Square, Hereford HR1 2PQ.





**Document Record** 

#### Lot 1 - Little Edwards Barn Set in 2.44 acres of land

#### Description

Little Edwards Barn is of stone construction and has received planning permission for conversion into a three bedroom house. The property stands in a private rural location but within 12 miles of Hereford and 8 miles of Hay-on-Wye. The Newton St Margaret's and Vowchurch area is one of the most unspoilt traditional grassland areas of the County and the elevated position gives excellent views all around. The availability of this property gives the purchaser the opportunity to create their own highly individual property set within 2.44 acres of land with the added bonus of being able to purchase Lot 2 4.52 acres immediately adjacent. The amount of land available would be ideal for agricultu