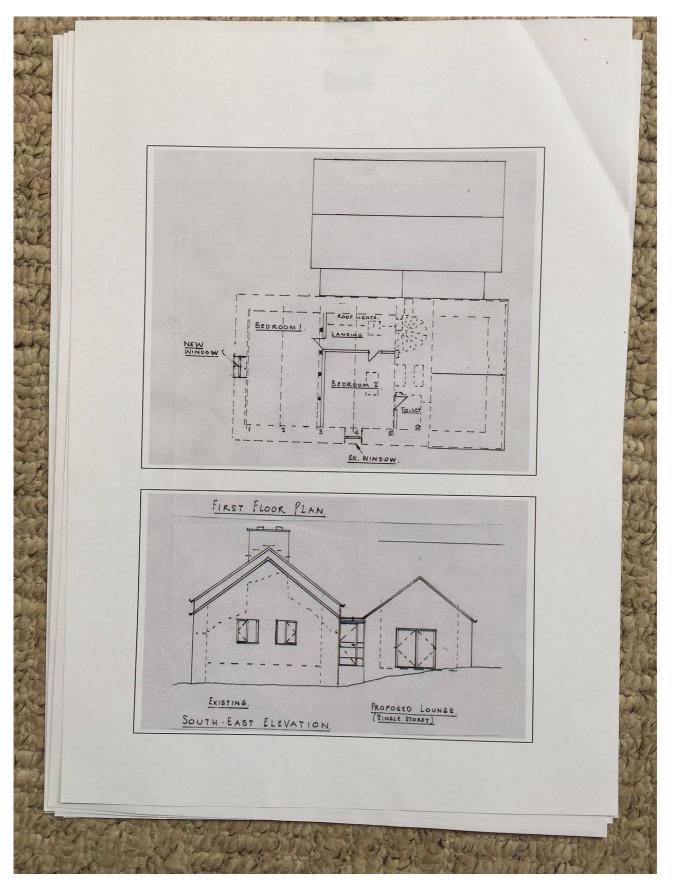

### Former Cottage/Farmhouse

This part of the property is of local stone construction and although not lived in for very many years, period features are still in evidence including a stone spiral staircase, original fireplace and nearby bread oven, and a wealth of exposed oak timbers. It has consent for extension and alteration, and present plans provide for:-

On the Ground Floor

Kitchen, Dining Hall, Bedroom 3 and new glazed link to new Lounge with vaulted ceiling, Cloakroom and separate Shower. On the First Floor

Landing, 2 bedrooms (one with wc and wash hand basin)

#### Description

This former Cottage and Barn are approached via a hardcore roadway leading off the Michaelchurch Escley to Hay-on-Wye road via Llanrosser, and although the Buildings are now in poor condition, they offer a rare opportunity to conversion into a period 3 bedroomed House with nearby Holiday Cottage. Surrounding the Cottage and Barn are over 50 acres of pasture land, which gives considerable privacy and protection as well as the opportunity to undertake a small equestrian or livestock enterprise.

#### Former Cottage/Farmhouse

This property is of local stone construction and although not lived in for very many years, period features are still in evidence including a stone spiral staircase, original fireplace and nearby bread oven, and a wealth of exposed oak timbers. It has consent for extension and alteration, and present plans provide for:-

### On the Ground Floor

Kitchen, Dining Hall, Bedroom 3 and new glazed link to new Lounge with vaulted ceiling, Cloakroom and separate Shower. On the First Floor

Landing, 2 bedrooms (one with wc and wash hand basin)