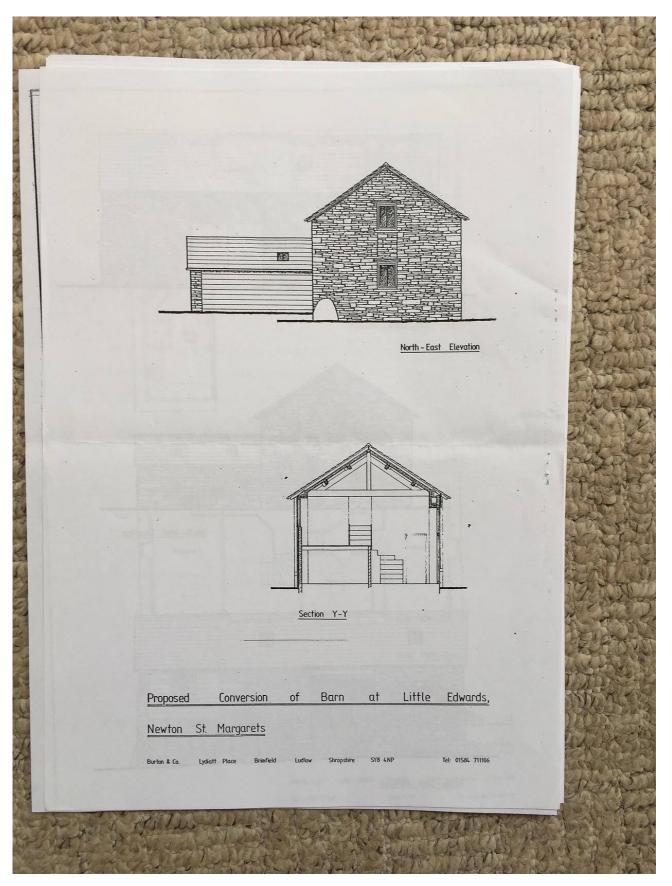

| 1                                                  |                                                                                                                                                                                                 |  |
|----------------------------------------------------|-------------------------------------------------------------------------------------------------------------------------------------------------------------------------------------------------|--|
|                                                    |                                                                                                                                                                                                 |  |
|                                                    | - 1 -                                                                                                                                                                                           |  |
| PLANNING CONSENT<br>AND LISTED<br>BUILDING CONSENT | Planning Consent and Listed Building consent were granted on 4 <sup>th</sup> March 2004.                                                                                                        |  |
| LISTING                                            | The house, together with the barn and cowhouse are listed as Grade II. The listing suggests that they are $17^{th}$ century and there is a datemark 1677 incised into one of the oak lintels of |  |
|                                                    | the barn.                                                                                                                                                                                       |  |
| The accommodation that<br>The measurements are s   | t the house will provide has been taken off the architect's plans.<br>caled and are therefore approximate.                                                                                      |  |
| ON THE GROUND FLOO                                 |                                                                                                                                                                                                 |  |
| ENTRANCE HALL                                      | With stairs to First Floor.                                                                                                                                                                     |  |
| CLOAKROOM                                          | With wc and washbasin                                                                                                                                                                           |  |
| LIVING ROOM                                        | 6.2m x 4.8m (20'3" x 15.7") Open fireplace. Windows to front and rear.                                                                                                                          |  |
| DINING ROOM                                        | 6.2m x 3.8m (20'3" x 12'5")                                                                                                                                                                     |  |
| KITCHEN                                            | 4m x 3m (13'1" x 9'9") with door to front                                                                                                                                                       |  |
| UTILITY ROOM                                       | 3m x 2.4m (9'9" x 7'9")                                                                                                                                                                         |  |
| ON THE FIRST FLOOR                                 | 3540 2540 2540 0                                                                                                                                                                                |  |
| LANDING                                            |                                                                                                                                                                                                 |  |
| BEDROOM 1                                          | 6m x 3.5m (19'7" x 11'9")                                                                                                                                                                       |  |
| BEDROOM 2                                          | 3.3m x 4.2m (10'9" x 13'9")                                                                                                                                                                     |  |
| BEDROOM 3                                          | 3.7m x 3.5m (12'2" x 11'6") with access to eaves storage space                                                                                                                                  |  |
| BATHROOM/WC                                        |                                                                                                                                                                                                 |  |
| SERVICES                                           | Electricity: Mains electricity crosses the land.<br>Water: It is envisaged that either a borehole will be drilled or<br>that one of the springs on the land will be tapped.                     |  |
| the benefit of all<br>both declared and            | <b>D</b> During a will be to a private system to be installed                                                                                                                                   |  |
| GREAT CEFN FARM, MICHAE                            | ELCHURCH ESCLEY                                                                                                                                                                                 |  |