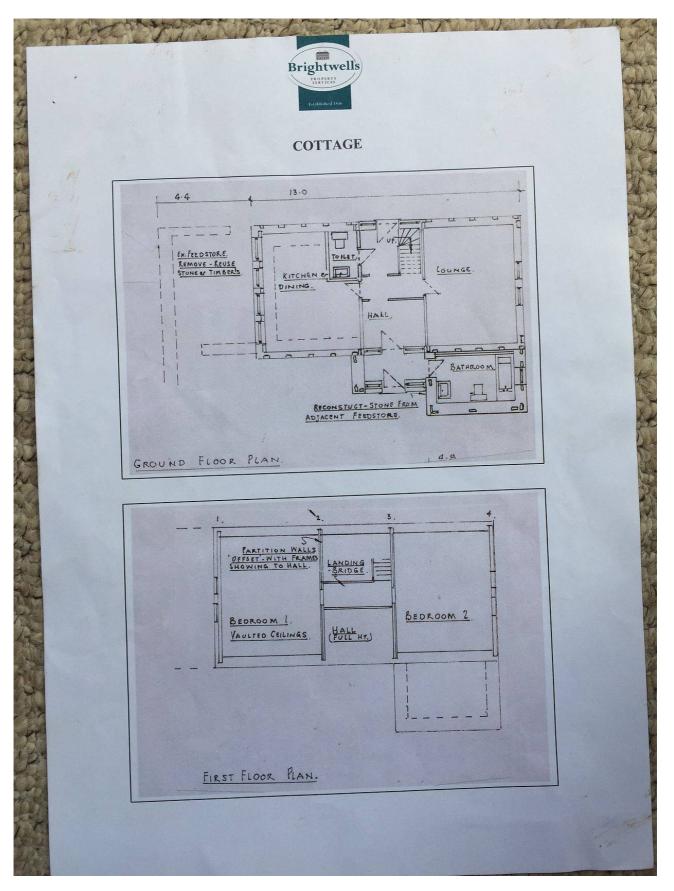

### **Barn for Conversion**

Opposite the House there is an original three bay Cruck Barn with consent for conversion into a detached Holiday Cottage. This building again retains original features, with the opportunity to create a second unique cottage property. Approved accommodation comprises:-

On the Ground Floor Hall, Kitchen, Cloakroom, Lounge and Bathroom

On the First Floor Landing and 2 bedrooms with vaulted ceilings.

On the Ground Floor Hall, Kitchen, Cloakroom, Lounge and Bathroom

### On the First Floor

Landing and 2 bedrooms with vaulted ceilings.