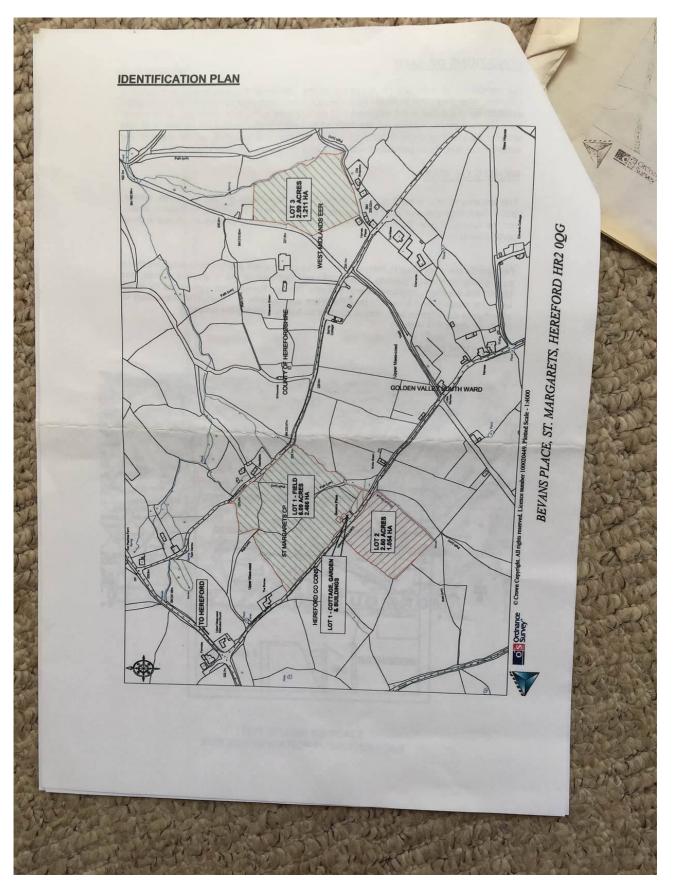

This property for modernisation is approached via a hardcore roadway leading off the Michaelchurch Escley to Hay-on-Way road via Llanrosser, and although the Buildings are now in poor condition, they offer a rare opportunity for conversion into an individual and unique three bedroomed family House with nearby Holiday Cottage. Surrounding the Cottage and Barn are over 6 acres of pasture land, which gives considerable privacy and protection as well as an opportunity to keep a horse, pony or other livestock. For identification purposes only it is outlined pink on the sale plan.

### LOT 3 - 25.90 ACRES

This larger parcel of pasture land is to the South of Lots 1 and 2, with a long roadside frontage on its Western boundary. It is ideal for amalgamation with a nearby holding. For identification purposes only, it is outlined yellow on the sale plan.

### LOT 4 - 11.93 ACRES

This final Lot of accommodation land is located opposite Lots 1 and 2, and again has good accessibility onto the council road. For identification purposes only it is outlined blue on the sale plan.