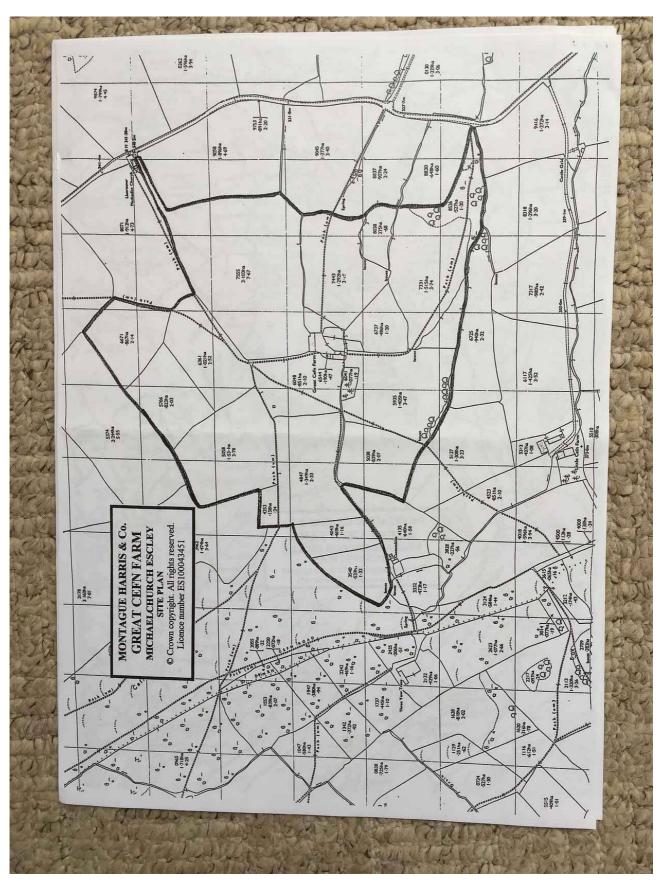

### Site Plan

**Document Record** 

Town and Country Planning Act 1990 Planning and Compensation Act 1991 PLANNING PERMISSION Agent: Applicant: Mark Ponting Consultancy Mr & Mrs W Price Caemain New House Farm Ewyas Harold Michaelchurch Escley Herefordshire Herefordshire HR2 OES HR2 OPT Grid ref: 29043,37337 Application code: DCSW2004/0578/F Date of application: 17th February 2004 Proposed development: Old Kate's Farm, Michaelchurch Escley, Herefordshire Demolish steel barns. Single storey extension and alterations to house. Conversion of barns into holiday let unit. SITE: DESCRIPTION: THE COUNTY OF HEREFORDSHIRE DISTRICT COUNCIL hereby gives notice in pursuance of the provisions of the above Acts that PLANNING PERMISSION has been GRANTED for the development described above in accordance with the application and plans submitted to the authority subject to the following conditions: 1. The development hereby permitted shall be begun before the expiration of five years from the date of this permission. Reason: Required to be imposed by Section 91 of the Town and Country Planning Act 1990. The development shall be carried out in all respects strictly in accordance with the approved plans, except where otherwise stipulated by conditions attached to this permission. 2. Reason: To ensure adherence to the approved plans in the interests of a satisfactory form of development. Notwithstanding the approved drawings, details of the following shall be submitted to and approved by the local planning authority prior to the commencement of any works. The 3. development shall be carried out in accordance with the approved details:-(a) materials and finishes for windows, doors, screens (b) details of all flues or vents on either building (c) all eaves/verge details (d) all rooflights (e) materials for all roofs and boarding height and finish, i.e. capping of feed store walling (f) Reason: To safeguard the character and appearance of this building of architectural and historical interest. Cont'd ... DC1001MW