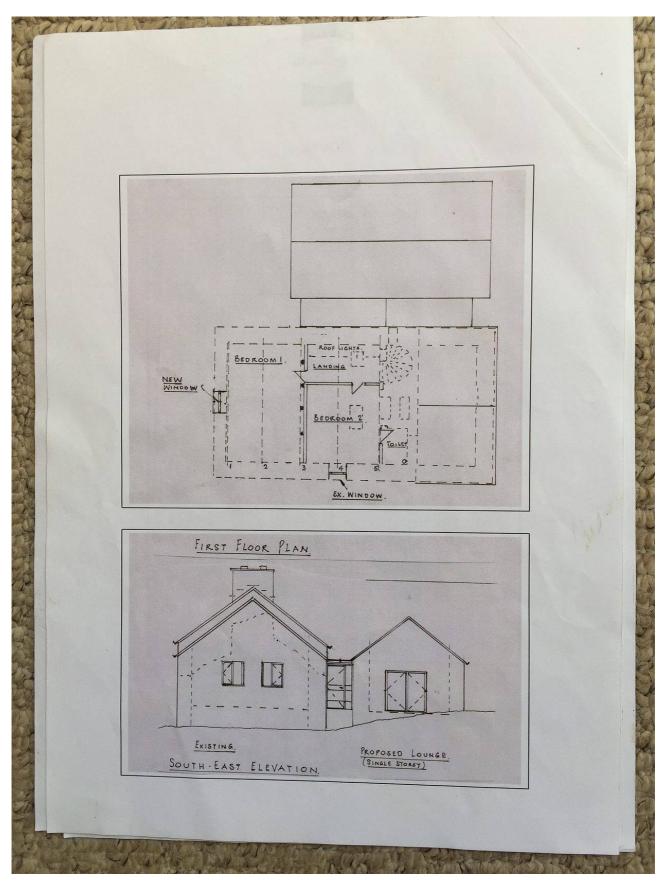

### Former Cottage/Farmhouse

This part of the property is of local stone construction and although not lived in for very many years, period features are still in evidence including a stone spiral staircase, original fireplace and nearby bread oven, and a wealth of exposed oak timbers. It has consent for extension and alteration, and present plans provide for:-

On the Ground Floor

Kitchen, Dining Hall, Bedroom 3 and new glazed link to new Lounge with vaulted ceiling, Cloakroom and separate Shower. On the First Floor

Landing, 2 bedrooms (one with wc and wash hand basin)

#### Former Cottage/Farmhouse

This property is of local stone construction and although not lived in for very many years, period features are still in evidence including a stone spiral staircase, original fireplace and nearby bread oven, and a wealth of exposed oak timbers. It has consent for extension and alteration, and present plans provide for:-

### On the Ground Floor

Kitchen, Dining Hall, Bedroom 3 and new glazed link to new Lounge with vaulted ceiling, Cloakroom and separate Shower. On the First Floor

Landing, 2 bedrooms (one with wc and wash hand basin)