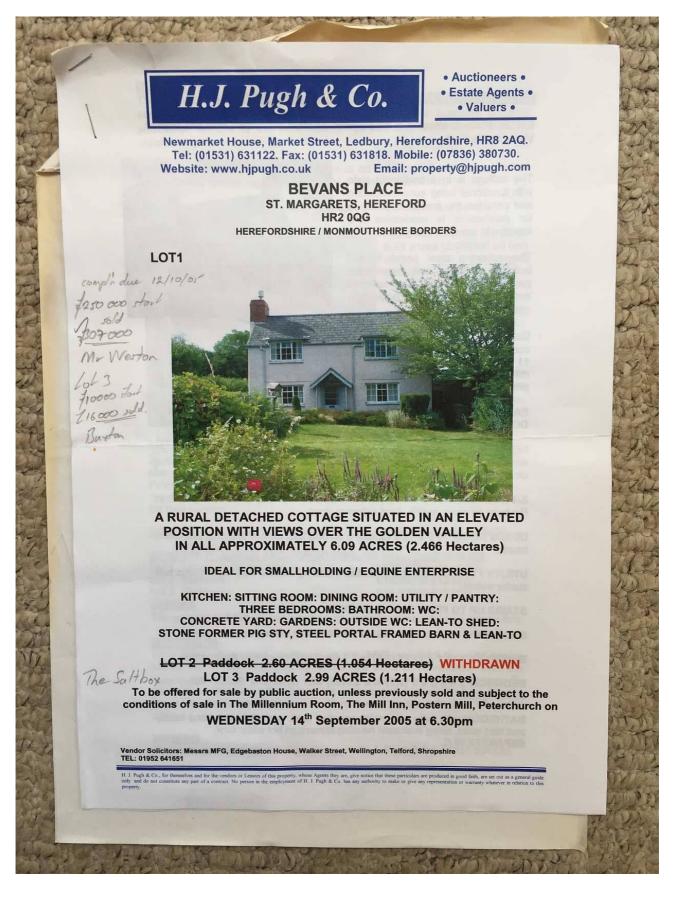

| RA        |
|                                 |                                      |                                                                                                                                                                                                                                                                    | NA.       |
|                                 | Charden Krack                        | ないないというないである                                                                                                                                                                                                                                                       | 观教        |



Document Record





Document Record

#### BEVANS PLACE, ST. MARGARETS, HEREFORD HR2 0QG

Bevans Place is situated in an elevated position with views over the Golden Valley to the East.

The cottage is in a traditional style with functional living accommodation and provides the perfect opportunity for purchasers to modernise and improve to create a family home.

The adjoining steel portal framed building, lean-to and permanent pasture field offer the opportunity to run a smallholding or equestrian enterprise.



Dedestrian Outstandin

Located about 1½ miles off the B4348 Hay on Wye road, Bevans Place is accessible to surrounding towns and cities, Hereford 13 miles, Hay-on-Wye 11 miles, Abergavenny 13 miles, Ross on Wye and M50 /A40 junction 26 miles. The scenic Black Mountains and Golden Valley can be foun