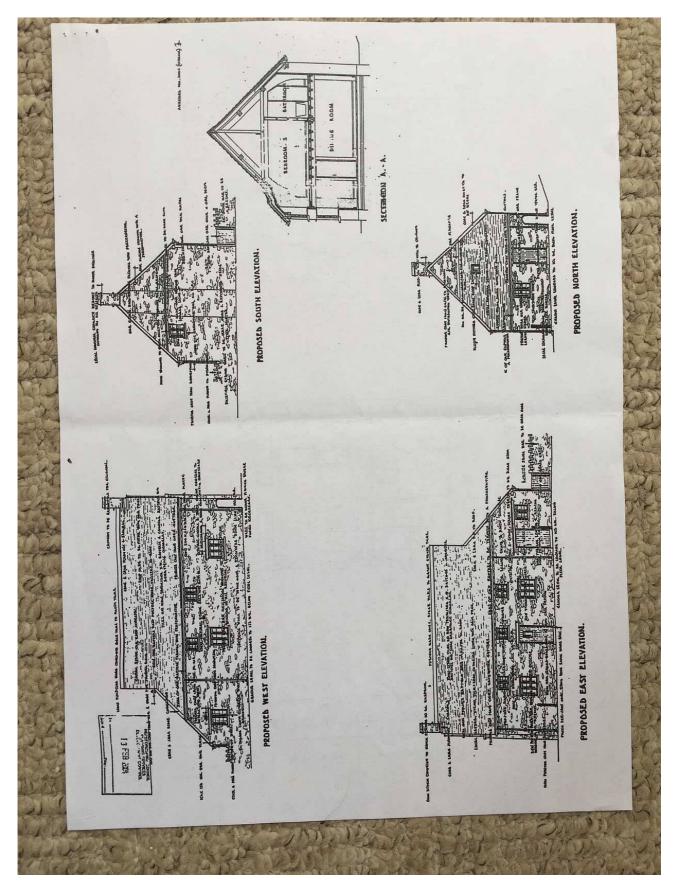

| 1                                                  |                                                                                                                                                                                                 |  |
|----------------------------------------------------|-------------------------------------------------------------------------------------------------------------------------------------------------------------------------------------------------|--|
|                                                    |                                                                                                                                                                                                 |  |
|                                                    | - 1 -                                                                                                                                                                                           |  |
| PLANNING CONSENT<br>AND LISTED<br>BUILDING CONSENT | Planning Consent and Listed Building consent were granted on 4 <sup>th</sup> March 2004.                                                                                                        |  |
| LISTING                                            | The house, together with the barn and cowhouse are listed as Grade II. The listing suggests that they are $17^{th}$ century and there is a datemark 1677 incised into one of the oak lintels of |  |
|                                                    | the barn.                                                                                                                                                                                       |  |
| The accommodation that<br>The measurements are s   | t the house will provide has been taken off the architect's plans.<br>caled and are therefore approximate.                                                                                      |  |
| ON THE GROUND FLOO                                 |                                                                                                                                                                                                 |  |
| ENTRANCE HALL                                      | With stairs to First Floor.                                                                                                                                                                     |  |
| CLOAKROOM                                          | With wc and washbasin                                                                                                                                                                           |  |
| LIVING ROOM                                        | 6.2m x 4.8m (20'3" x 15.7") Open fireplace. Windows to front and rear.                                                                                                                          |  |
| DINING ROOM                                        | 6.2m x 3.8m (20'3" x 12'5")                                                                                                                                                                     |  |
| KITCHEN                                            | 4m x 3m (13'1" x 9'9") with door to front                                                                                                                                                       |  |
| UTILITY ROOM                                       | 3m x 2.4m (9'9" x 7'9")                                                                                                                                                                         |  |
| ON THE FIRST FLOOR                                 | 3540 2540 2540 0                                                                                                                                                                                |  |
| LANDING                                            |                                                                                                                                                                                                 |  |
| BEDROOM 1                                          | 6m x 3.5m (19'7" x 11'9")                                                                                                                                                                       |  |
| BEDROOM 2                                          | 3.3m x 4.2m (10'9" x 13'9")                                                                                                                                                                     |  |
| BEDROOM 3                                          | 3.7m x 3.5m (12'2" x 11'6") with access to eaves storage space                                                                                                                                  |  |
| BATHROOM/WC                                        |                                                                                                                                                                                                 |  |
| SERVICES                                           | Electricity: Mains electricity crosses the land.<br>Water: It is envisaged that either a borehole will be drilled or<br>that one of the springs on the land will be tapped.                     |  |
| the benefit of all<br>both declared and            | <b>D</b> During a will be to a private system to be installed                                                                                                                                   |  |
| GREAT CEFN FARM, MICHAE                            | ELCHURCH ESCLEY                                                                                                                                                                                 |  |