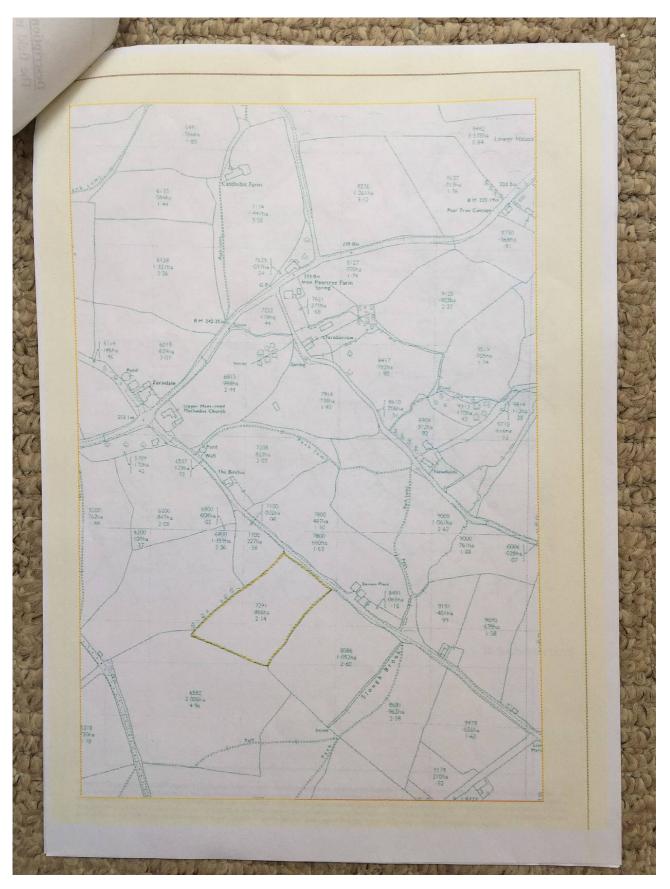

ars are set out as a general outline only and for the guidance of intending purchasers.

#### Directions

Take the A465 Abergavenny Road out of Hereford. Take the second right after the round about, signposted Clehonger (B4349), when in Clehonger village itself bear left still on the B4349 signposted Kingstone and Vowchurch. Proceed straight through Kingstone on the B4348 which heads towards Vowchurch. Just before Vowchurch Village take a left turn signposted Turnastone and Michaelchurch. Follow this road to the top of the Hill known as the "Slough". Just over the brow on the left is a Methodist Chapel, take the left turn immediately after this and follow the road for approximately <sup>1</sup>/<sub>4</sub> mile and the field is on your right as indicated by the agents for sale boards.











**Document Record** 





|                                | -1-                                                                                                                                                                                          |
|--------------------------------|----------------------------------------------------------------------------------------------------------------------------------------------------------------------------------------------|
| The more detailed accommodati  | on relating to the property can be described as follows:-                                                                                                                                    |
| ON THE GROUND FLOOR            |