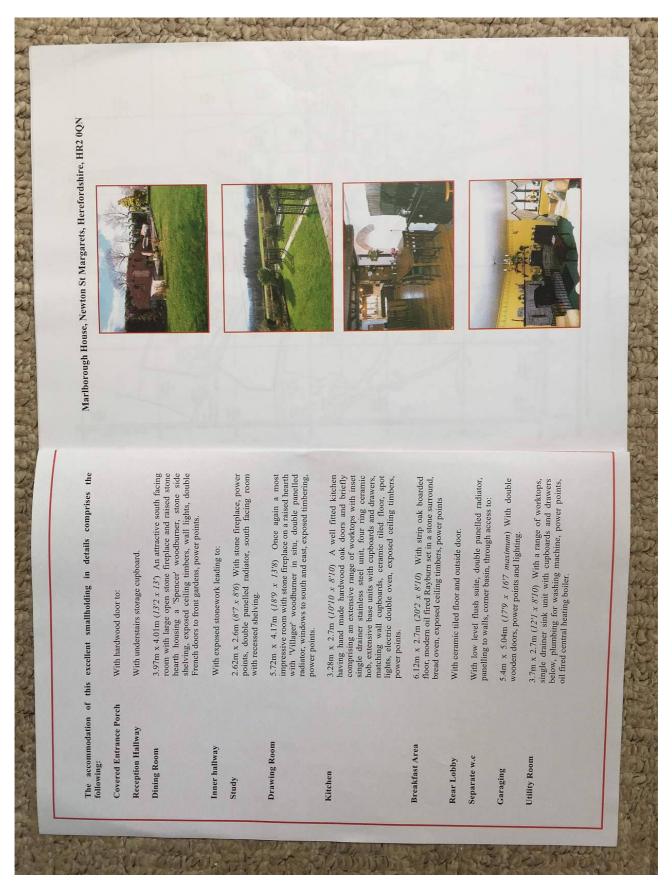

| 1                                                  |                                                                                                                                                                                                 |  |
|----------------------------------------------------|-------------------------------------------------------------------------------------------------------------------------------------------------------------------------------------------------|--|
|                                                    |                                                                                                                                                                                                 |  |
|                                                    | - 1 -                                                                                                                                                                                           |  |
| PLANNING CONSENT<br>AND LISTED<br>BUILDING CONSENT | Planning Consent and Listed Building consent were granted on 4 <sup>th</sup> March 2004.                                                                                                        |  |
| LISTING                                            | The house, together with the barn and cowhouse are listed as Grade II. The listing suggests that they are $17^{th}$ century and there is a datemark 1677 incised into one of the oak lintels of |  |
|                                                    | the barn.                                                                                                                                                                                       |  |
| The accommodation that<br>The measurements are s   | t the house will provide has been taken off the architect's plans.<br>caled and are therefore approximate.                                                                                      |  |
| ON THE GROUND FLOO                                 |                                                                                                                                                                                                 |  |
| ENTRANCE HALL                                      | With stairs to First Floor.                                                                                                                                                                     |  |
| CLOAKROOM                                          | With wc and washbasin                                                                                                                                                                           |  |
| LIVING ROOM                                        | 6.2m x 4.8m (20'3" x 15.7") Open fireplace. Windows to front and rear.                                                                                                                          |  |
| DINING ROOM                                        | 6.2m x 3.8m (20'3" x 12'5")                                                                                                                                                                     |  |
| KITCHEN                                            | 4m x 3m (13'1" x 9'9") with door to front                                                                                                                                                       |  |
| UTILITY ROOM                                       | 3m x 2.4m (9'9" x 7'9")                                                                                                                                                                         |  |
| ON THE FIRST FLOOR                                 | 3540 2540 2540 0                                                                                                                                                                                |  |
| LANDING                                            |                                                                                                                                                                                                 |  |
| BEDROOM 1                                          | 6m x 3.5m (19'7" x 11'9")                                                                                                                                                                       |  |
| BEDROOM 2                                          | 3.3m x 4.2m (10'9" x 13'9")                                                                                                                                                                     |  |
| BEDROOM 3                                          | 3.7m x 3.5m (12'2" x 11'6") with access to eaves storage space                                                                                                                                  |  |
| BATHROOM/WC                                        |                                                                                                                                                                                                 |  |
| SERVICES                                           | Electricity: Mains electricity crosses the land.<br>Water: It is envisaged that either a borehole will be drilled or<br>that one of the springs on the land will be tapped.                     |  |
| the benefit of all<br>both declared and            | <b>D</b> During a will be to a private system to be installed                                                                                                                                   |  |
| GREAT CEFN FARM, MICHAE                            | ELCHURCH ESCLEY                                                                                                                                                                                 |  |