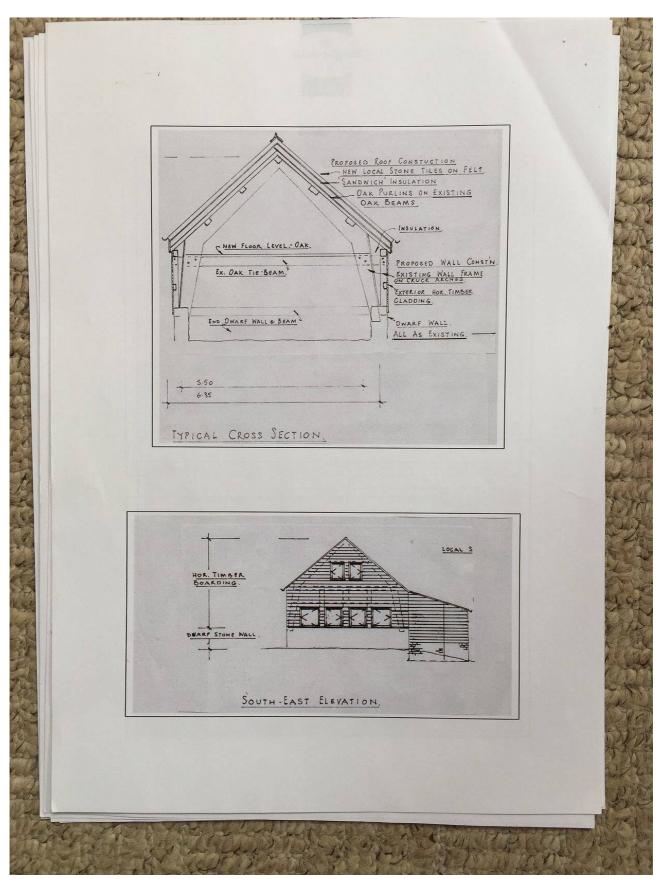

### Former Cottage/Farmhouse

This part of the property is of local stone construction and although not lived in for very many years, period features are still in evidence including a stone spiral staircase, original fireplace and nearby bread oven, and a wealth of exposed oak timbers. It has consent for extension and alteration, and present plans provide for:-

#### Former Cottage/Farmhouse

This property is of local stone construction and although not lived in for very many years, period features are still in evidence including a stone spiral staircase, original fireplace and nearby bread oven, and a wealth of exposed oak timbers. It has consent for extension and alteration, and present plans provide for:-