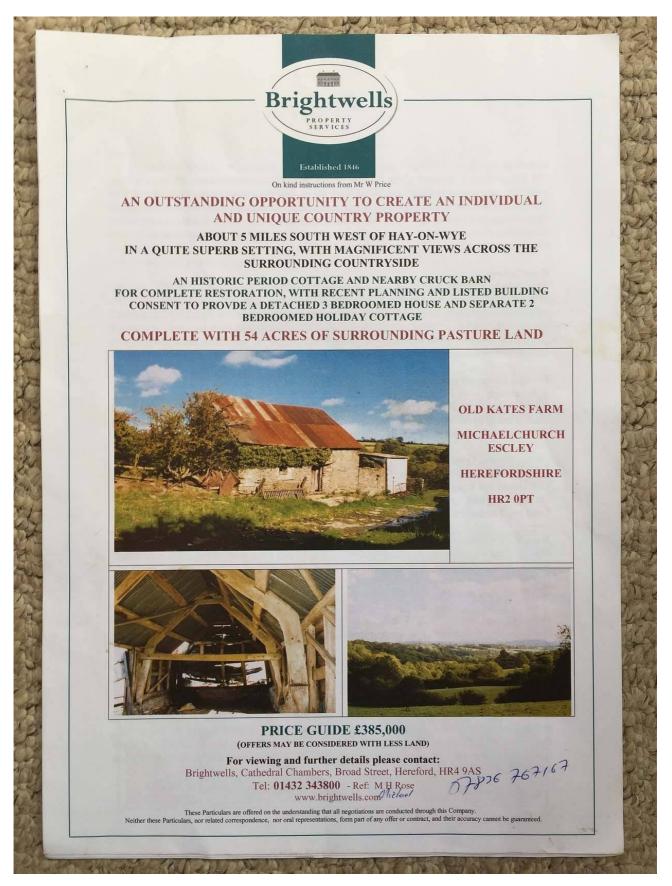

### Situation

Old Kates is situated about 5 miles South West of the market town of Hay-on-Wye, noted for its Literary Festival, wealth of book shops and the superb countryside of the Wye Valley and the Black Mountains. Local amenities are available within the villages of Michaelchurch Escley & Dorstone, whilst the county town of Hereford is within comfortable commuting distance. The area surrounding the farm is completely rural, totally unspoilt with the views to the East and South quite outstanding.

#### Situation

Old Kates Farm is situated about 5 miles South West of the market town of Hay-on-Wye, noted for its Literary Festival, wealth of book shops and the superb countryside of the Wye Valley and the Black Mountains. Local amenities are available within the villages of Michaelchurch Escley & Dorstone, whilst the county town of Hereford is within comfortable commuting distance. The area surrounding the farm is completely rural, totally unspoilt with the views to the East and South quite outstanding.

#### Description

This former Cottage and Barn are approached via a hardcore roadway leading off the Michaelchurch Escley to Hay-on-Wye road via Llanrosser, and although the Buildings are now in poor condition, they offer a rare opportunity to conversion into a period 3 bedroomed House with nearby Holiday Cottage. Surrounding the Cottage and Barn are over 50 acres of pasture land, which gives considerable privacy and protection as well as the opportunity to undertake a small equestrian or livestock enterprise.

#### Land

The Land has long roadside frontages with good accessibility, and extends in all to an area of about 54 acres. Also included in the sale are registered Common Rights on Vagar Hill, equivalent to 1.32 Forage hectares. There are excellent opportunities to develop a small equestrian or other livestock enterprise, or alternatively surplus land may be let off to provide a small annual income.