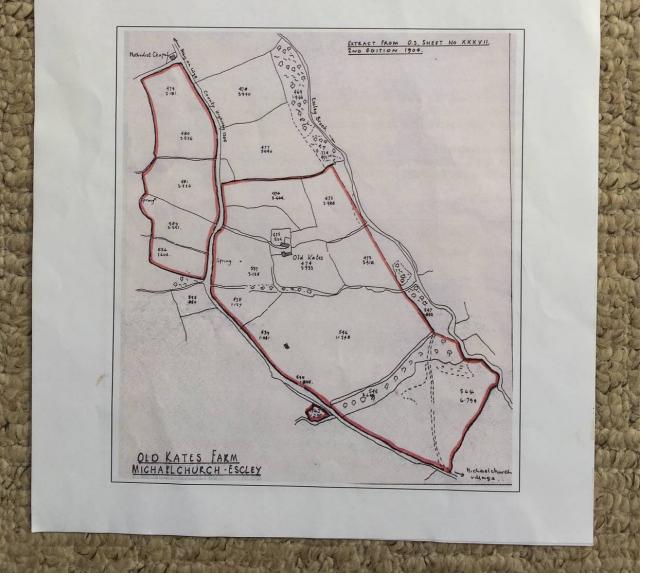

### Situation

Old Kates is situated about 5 miles South West of the market town of Hay-on-Wye, noted for its Literary Festival, wealth of book shops and the superb countryside of the Wye Valley and the Black Mountains. Local amenities are available within the villages of Michaelchurch Escley & Dorstone, whilst the county town of Hereford is within comfortable commuting distance. The area surrounding the farm is completely rural, totally unspoilt with the views to the East and South quite outstanding.

This property for modernisation is approached via a hardcore roadway leading off the Michaelchurch Escley to Hay-on-Way road via Llanrosser, and although the Buildings are now in poor condition, they offer a rare opportunity for conversion into an individual and unique three bedroomed family House with nearby Holiday Cottage. Surrounding the Cottage and Barn are over 6 acres of pasture land, which gives considerable privacy and protection as well as an opportunity to keep a horse, pony or other livestock. For identification purposes only it is outlined pink on the sale plan.

### Land

The Land has a good roadside frontage, and extends in all to an area of nearly 61/2 acres.

**Note:** The Purchaser will be required to erect and thereafter maintain a new boundary fence between points A and B on the plan.

### LOT 3 - 25.90 ACRES

This larger parcel of pasture land is to the South of Lots 1 and 2, with a long roadside frontage on its Western boundary. It is ideal for amalgamation with a nearby holding. For identification purposes only, it is outlined yellow on the sale plan.

### LOT 4 - 11.93 ACRES

This final Lot of accommodation land is located opposite Lots 1 and 2, and again has good accessibility onto the council road. For identification purposes only it is outlined blue on the sale plan.