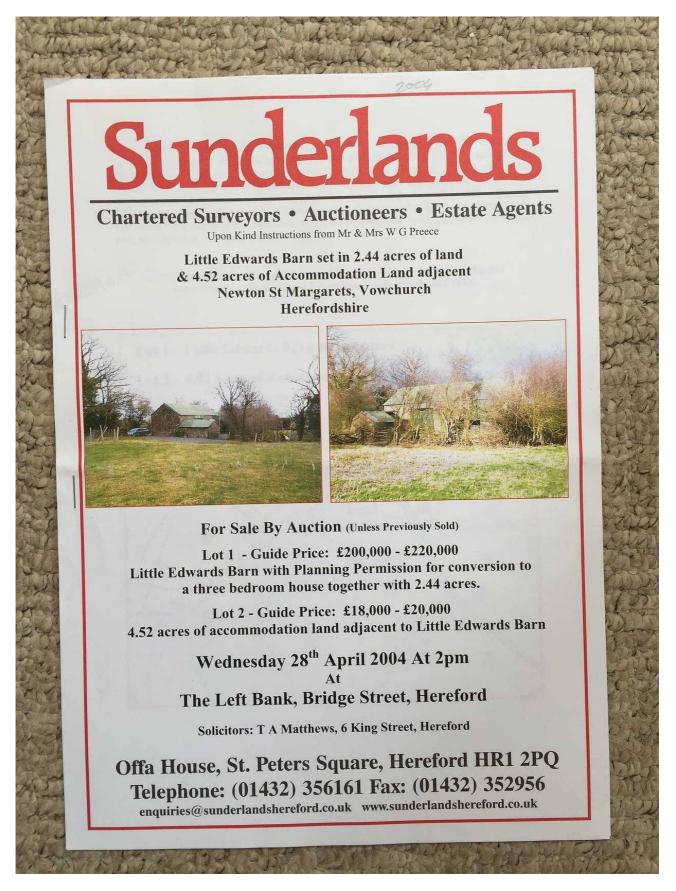

|
|                                                                 |                                                                                                                                                                                                                                                                                                                                                                                                                                                                                                                                                                                                                                                                        |



Document Record





Document Record

#### Directions

Proceed out of Hereford on the A465 Abergavenny Road, turning right just after leaving the City signposted Clehonger and Kingstone. Proceed through the village of Clehonger turning left signposted Kingstone. Proceed through the village of Kingstone turning right after passing the school, signposted Peterchurch and Dorstone. After approximately 4 miles turn left signposted Michealchurch Escley. Follow this road for approximately 3 miles. **Do not** take the left hand turn near the Chapel, proceed to the next left hand turn, turning left, continuing for a couple of hundred yards, where the property will be located on the right hand side, as denoted by the agents 'For Sale' board.

Further Details and All Negotiations to take place through the Selling Age