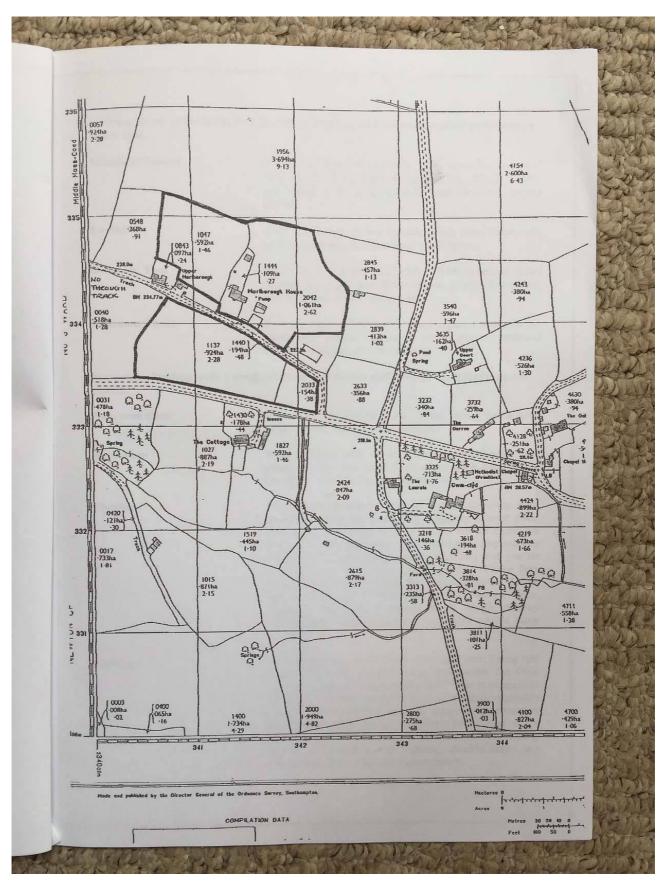

|                |































| Stairway from entrance either side. | hall to first floor landing with exposed timber partitions to                                                                                                                                                                                                                                                                                                                                                                                                                                                                                                                                                                   |
|-------------------------------------|-----------------------------------------------------------------------------------------------------------