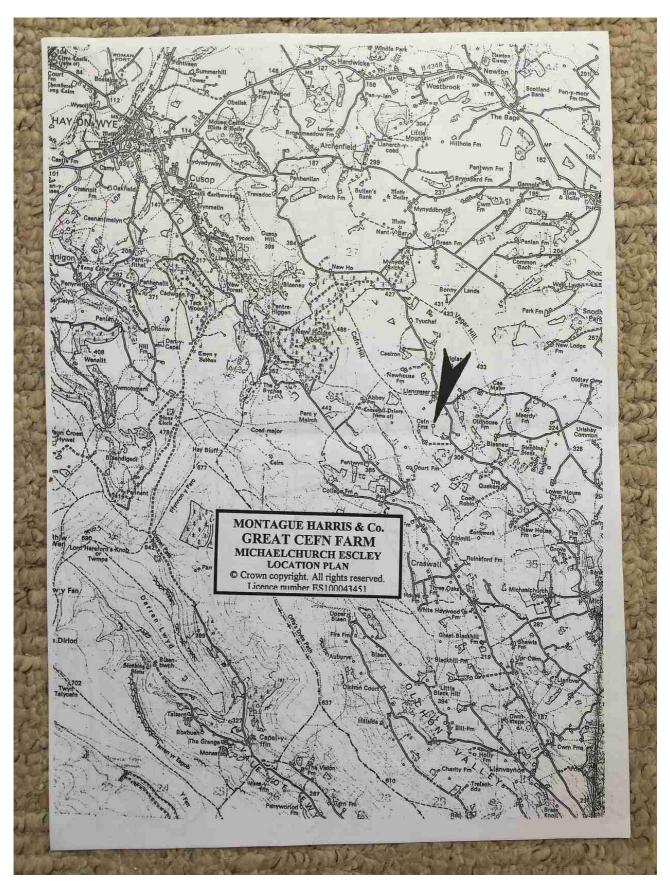

|                |































| Stairway from entrance either side. | hall to first floor landing with exposed timber partitions to                                                                                                                                                                                                                                                                                                                                                                                                                                                                                                                                                                   |
|-------------------------------------|---------------------------------------------------------------------------------------