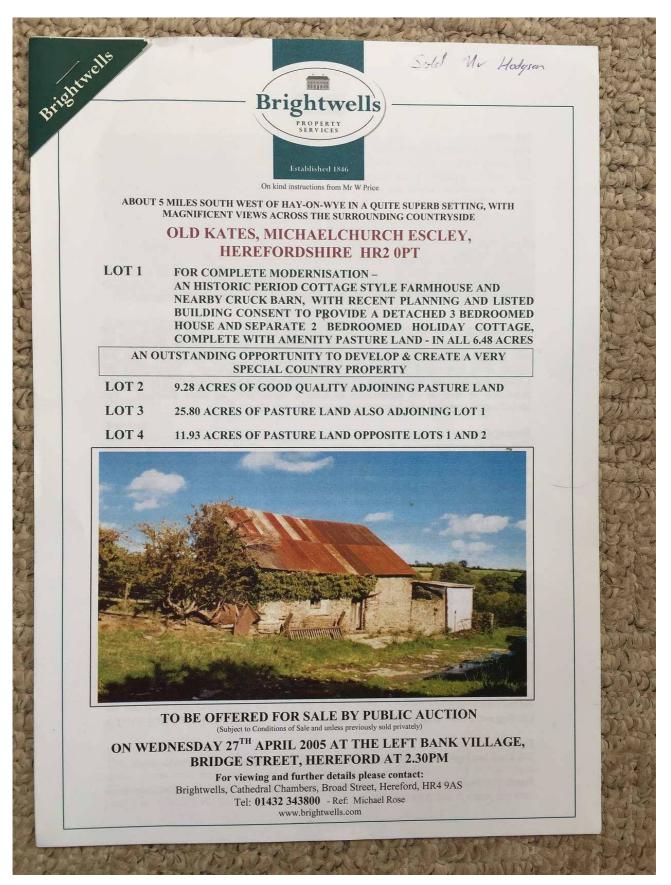

### LOT 1 - FOR COMPLETE MODERNISATION THE FORMER COTTAGE STYLE FARMHOUSE AND BARN WITH AN AREA OF SURROUNDING AMENITY PASTURE LAND AND IDEAL FOR RESTORATION INTO A UNIQUE COUNTRY HOME WITH NEARBY HOLIDAY COTTAGE. GUIDE PRICE £200,000

This property for modernisation is approached via a hardcore roadway leading off the Michaelchurch Escley to Hay-on-Way road via Llanrosser, and although the Buildings are now in poor condition, they offer a rare opportunity for conversion into an individual and unique three bedroomed family House with nearby Holiday Cottage. Surrounding the Cottage and Barn are over 6 acres of pasture land, which gives considerable privacy and protection as well as an opportunity to keep a horse, pony or other livestock. For identification purposes only it is outlined pink on the sale plan.

### Former Cottage/Farmhouse

This part of the property is of local stone construction and although not lived in for very many years, period features are still in evidence including a stone spiral staircase, original fireplace and nearby bread oven, and a wealth of exposed oak timbers. It has consent for extension and alteration, and present plans provide for:-

### **Barn for Conversion**

Opposite the House there is an original three bay Cruck Barn with consent for conversion into a detached Holiday Cottage. This building again retains original features, with the opportunity to create a second unique cottage property. Approved accommodation comprises:-

### Land

The Land has a good roadside frontage, and extends in all to an area of nearly 61/2 acres.

**Note:** The Purchaser will be required to erect and thereafter maintain a new boundary fence between points A and B on the plan.