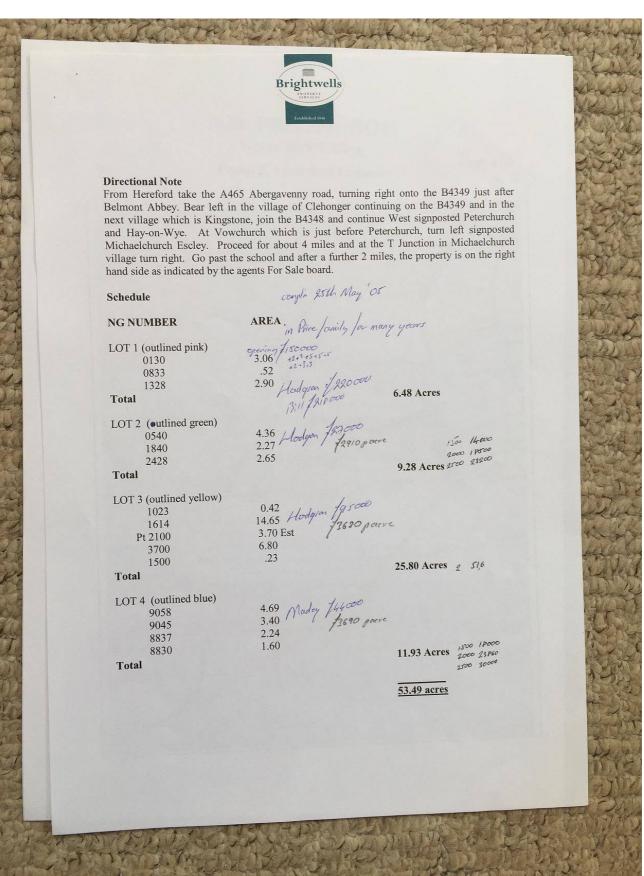

### **Directional Note**

From Hereford take the A465 Abergavenny road, turning right onto the B4349 just after Belmont Abbey. Bear left in the village of Clehonger continuing on the B4349 and in the next village which is Kingstone, join the B4348 and continue West signposted Peterchurch and Hay-on-Wye. At Vowchurch which is just before Peterchurch, turn left signposted Michaelchurch Escley. Proceed for about 4 miles and at the T Junction in Michaelchurch village turn right. Go past the school and after a further 2 miles, the property is on the right hand side as indicated by the agents For Sale board.