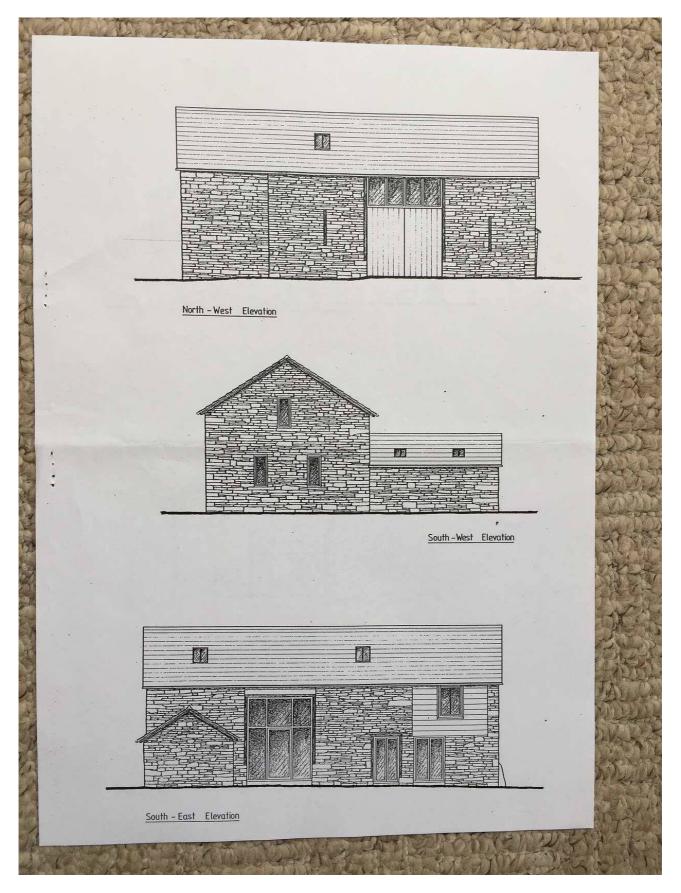

| 1                                                  |                                                                                                                                                                                                 |  |
|----------------------------------------------------|-------------------------------------------------------------------------------------------------------------------------------------------------------------------------------------------------|--|
|                                                    |                                                                                                                                                                                                 |  |
|                                                    | - 1 -                                                                                                                                                                                           |  |
| PLANNING CONSENT<br>AND LISTED<br>BUILDING CONSENT | Planning Consent and Listed Building consent were granted on 4 <sup>th</sup> March 2004.                                                                                                        |  |
| LISTING                                            | The house, together with the barn and cowhouse are listed as Grade II. The listing suggests that they are $17^{th}$ century and there is a datemark 1677 incised into one of the oak lintels of |  |
|                                                    | the barn.                                                                                                                                                                                       |  |
| The accommodation that<br>The measurements are s   | t the house will provide has been taken off the architect's plans.<br>caled and are therefore approximate.                                                                                      |  |
| ON THE GROUND FLOO                                 |                                                                                                                                                                                                 |  |
| ENTRANCE HALL                                      | With stairs to First Floor.                                                                                                                                                                     |  |
| CLOAKROOM                                          | With wc and washbasin                                                                                                                                                                           |  |
| LIVING ROOM                                        | 6.2m x 4.8m (20'3" x 15.7") Open fireplace. Windows to front and rear.                                                                                                                          |  |
| DINING ROOM                                        | 6.2m x 3.8m (20'3" x 12'5")                                                                                                                                                                     |  |
| KITCHEN                                            | 4m x 3m (13'1" x 9'9") with door to front                                                                                                                                                       |  |
| UTILITY ROOM                                       | 3m x 2.4m (9'9" x 7'9")                                                                                                                                                                         |  |
| ON THE FIRST FLOOR                                 | 3540 2540 2540 0                                                                                                                                                                                |  |
| LANDING                                            |                                                                                                                                                                                                 |  |
| BEDROOM 1                                          | 6m x 3.5m (19'7" x 11'9")                                                                                                                                                                       |  |
| BEDROOM 2                                          | 3.3m x 4.2m (10'9" x 13'9")                                                                                                                                                                     |  |
| BEDROOM 3                                          | 3.7m x 3.5m (12'2" x 11'6") with access to eaves storage space                                                                                                                                  |  |
| BATHROOM/WC                                        |                                                                                                                                                                                                 |  |
| SERVICES                                           | Electricity: Mains electricity crosses the land.<br>Water: It is envisaged that either a borehole will be drilled or<br>that one of the springs on the land will be tapped.                     |  |
| the benefit of all<br>both declared and            | <b>D</b> During a will be to a private system to be installed                                                                                                                                   |  |
| GREAT CEFN FARM, MICHAE                            | ELCHURCH ESCLEY                                                                                                                                                                                 |  |