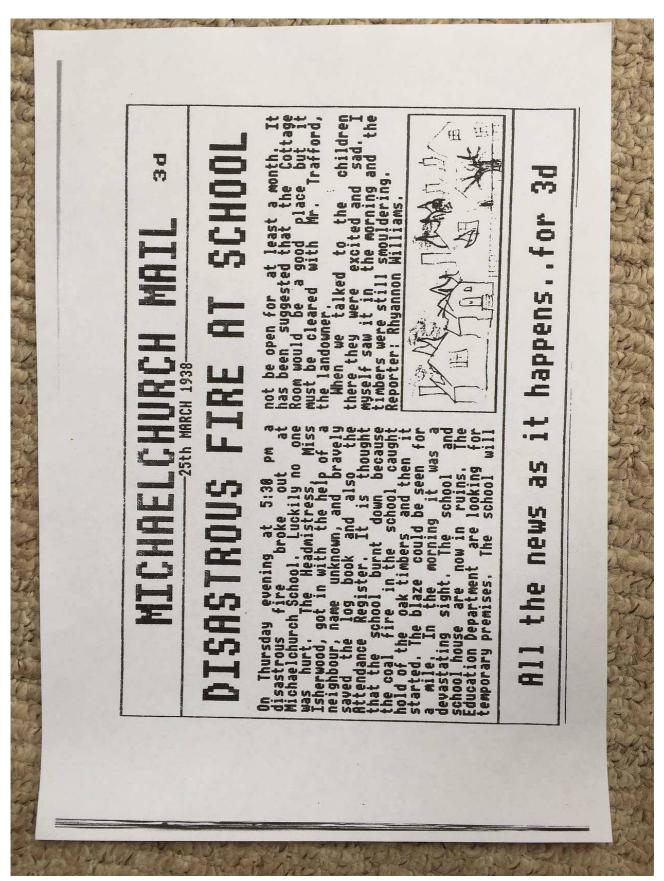

The birds had carried some straw close to the stove pipe. The birds had carried some straw close to the stove pipe. The pipe was still hot and in the night the straw caught on fire and it all went up in flames. There was a little dog called Dandy and he was burned. Miss Isherwood and Mr. and Mrs. Jones went to live at Halt Farm. The school was held at the Cottage Room".

"I was nine years old when I remembered seeing a fire behind some trees. I said to my dad that the school is on fire. But dad thought it was Mr. Lewis burning bushes. Later a neighbour told me that the school had been burnt down. Mr. Powell [Firs Farm] had helped the fire brigade put the fire out. We think the school was empty but Miss Isherwood was in the school house. She was rescued by Mr. and Mrs. Phillips. They let her live at New House Farm House until the school was rebuilt." was rebuilt.

Kenneth Altree

We don't know whether they went to live at Halt Farm or New House Farm.

My father owned a thrashing machine contracting business. He used to My father owned a thrashing machine contracting business. He used to go up and down the road with his steam tractor. He used to blow the whistle as he went past and if we were on the playground we used to run up to the wall and wave to him. The night of the fire the steam tractor driver went down to the Bridge Inn, Michaelchurch, and came back to our farm, The Clothier's", and said that the school was burnt down. I could hardly believe it so I made the effort the following morning to walk down the bank from Cefn Kest and I saw for myself that he was right and I was very disappointed so I just went back home. There was thought to be a terrier burnt in the fire."

( Cecil Pritchard.)

Page 1

**Document Record** 

30th April 1938 Elementary Education Sub-Committee Minutes Michaelchurch Escley Council School. Your sub-committee regret to report the total destruction by fire or the 24th March 1938 of the above named school and teachers dwelling They have authorised negotiations being entered into with the owner of the building known as The Cottage Room, Michaelchurch, for the hire of such a building as temporary school accommodation subject to the premises being approved by H.M. Inspectors as suitable for this purpose. They have also expressed to Miss Isherwood, Headmistress, their thanks for the successful efforts made by her and a neighbour in saving at great personal risk the School Log Book and Attendance Registers. 30th April 1938 Education Finance Sub-Committee Minutes In connection with the destruction of fire of this school on the 24th March 1938 your sub-committee have considered applications payments for; Physical training clothes and shoes belonging to 1) the children attending the school. 2) the Handicraft Woodwork tools belonging to Instructor. 31 and other special books Text books instructional purposes belonging to the assistant Piano, gramophone, hanging lamps, books and various materials belonging to the Head Teacher. 41 And have passed accounts for payment amounting to £ 46 1s 1d. School Log Book 27th May 1938 HMI Phillips visited the school this morning. He inspected the room in which the school is being held until the new school is built. He did not inspect the childrens work but was very pleased with the arrangements for lunch and dinner. School Log Book 23rd June 1938 School will be closed tomorrow by order of the Managers as a local shearing match will be held in the village. Page 4