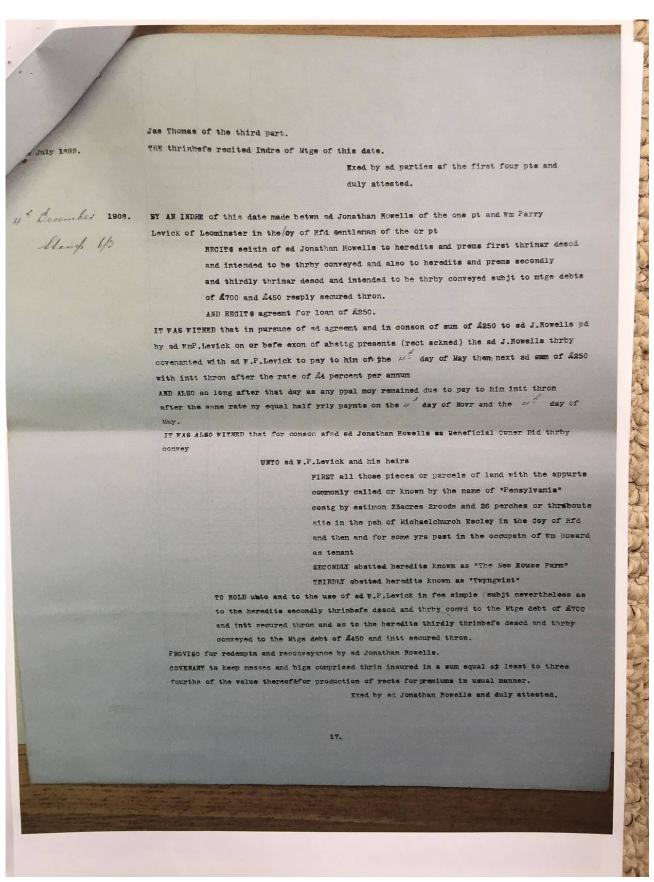

hotographs of part of a research portfolio of working papers, documents and other material relating to studies by Tony Gray of properties and ownership in the Upper Escley Valley, principally in the parish of Michaelchurch Escley, from the 15<sup>th</sup> century to the present day. Links to other parts of the portfolio can be found in the Index at <a href="http://www.ewyaslacy.org.uk/doc.php?d=rs\_mic\_0668">http://www.ewyaslacy.org.uk/doc.php?d=rs\_mic\_0668</a>



## The History of Ewyas Lacy Document Record

















# The History of Ewyas Lacy Document Record









# The History of Ewyas Lacy Document Record





## The History of Ewyas Lacy Document Record

































## The History of Ewyas Lacy Document Record













































































## The History of Ewyas Lacy Document Record









**Document Record** 



this book we plot the history of Michaelchurch Escley School those who were there. We start with the disastrous fire and follow events concerning the building of the new school, the beginning of the Second World War and the arrival of the evacuees from Bootle in the village. The book marks the 50th Anniversary of the opening of the school on December 4th 1989. The event was celebrated by a fortnights Festival which included a tea party for the pupils who were roll during the years 1938 - 1942, from whom much of the information was gleened, and to whom we are indebted.



The birds had carried some straw close to the stove pipe. The birds had carried some straw close to the stov