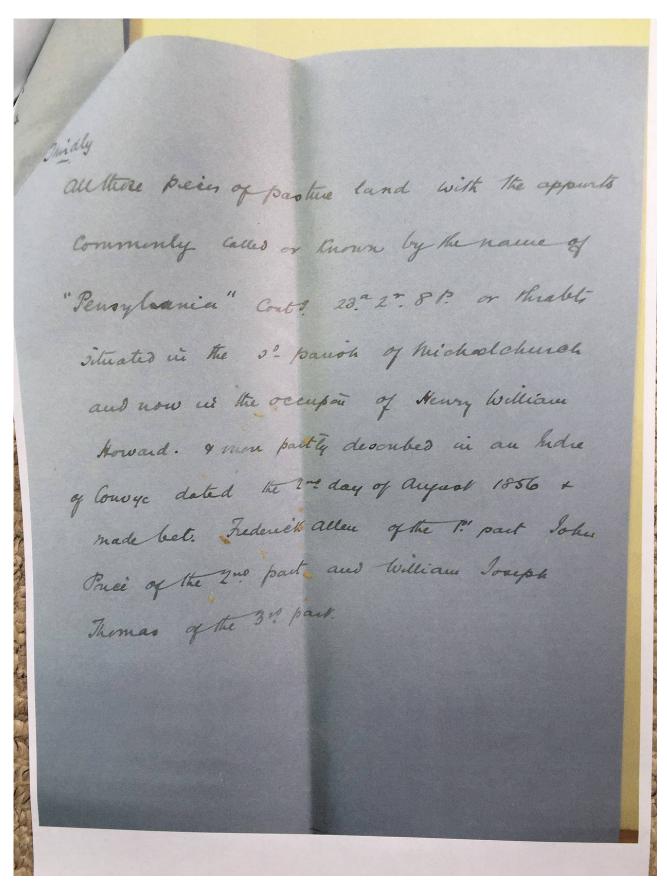

portfolio of working papers, documents and other material relating to studies by Tony Gray of properties and ownership in the Upper Escley Valley, principally in the parish of Michaelchurch Escley, from the 15<sup>th</sup> century to the present day. Links to other parts of the portfolio can be found in the Index at <a href="http://www.ewyaslacy.org.uk/doc.php?d=rs\_mic\_0668">http://www.ewyaslacy.org.uk/doc.php?d=rs\_mic\_0668</a>



## The History of Ewyas Lacy Document Record

















# The History of Ewyas Lacy Document Record









# The History of Ewyas Lacy Document Record





## The History of Ewyas Lacy Document Record

































## The History of Ewyas Lacy Document Record













































































## The History of Ewyas Lacy Document Record









**Document Record** 



this book we plot the history of Michaelchurch Escley School those who were there. We start with the disastrous fire and follow events concerning the building of the new school, the beginning of the Second World War and the arrival of the evacuees from Bootle in the village. The book marks the 50th Anniversary of the opening of the school on December 4th 1989. The event was celebrated by a fortnights Festival which included a tea party for the pupils who were roll during the years 1938 - 1942, from whom much of the information was gleened, and to whom we are indebted.



The birds had carried some straw close to the stove pipe. The birds had carried some straw close to the stove pipe. The pipe was still hot a