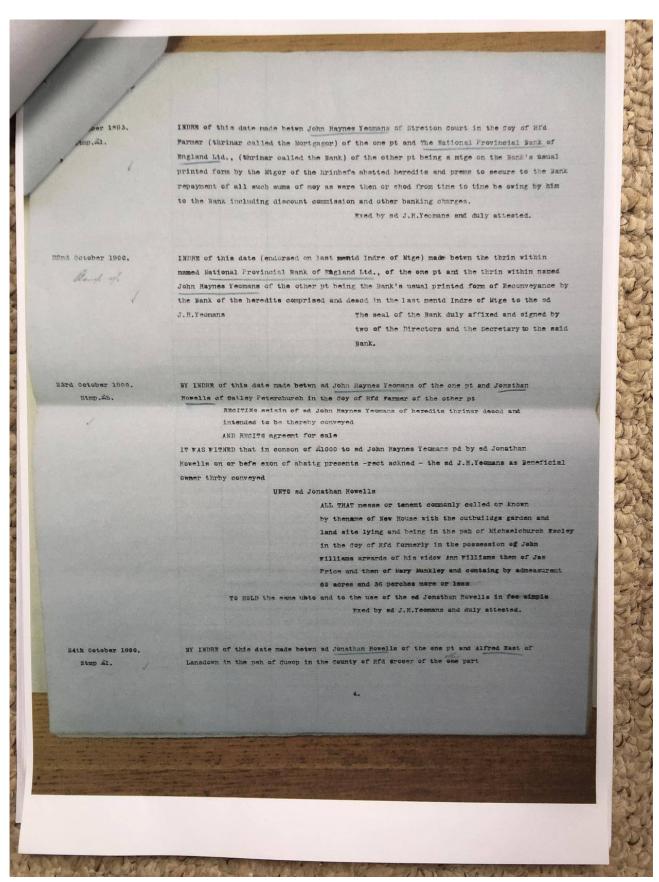

Document Record

Held at: Private Collection

Reference: TGC2

**Source:** Guest Contribution

**Title:** Digital Archive: Tony Gray Collection 2 - Documents, Research Notes

and Working Papers relating to Properties in the Upper Escley Valley;

Files 1900/21-24

Place name: Michaelchurch Escley

**Date:** 1900s

#### **Description:**

Photographs of part of a research portfolio of working papers, documents and other material relating to studies by Tony Gray of properties and ownership in the Upper Escley Valley, principally in the parish of Michaelchurch Escley, from the 15<sup>th</sup> century to the present day. Links to other parts of the portfolio can be found in the Index at <a href="http://www.ewyaslacy.org.uk/doc.php?d=rs\_mic\_0668">http://www.ewyaslacy.org.uk/doc.php?d=rs\_mic\_0668</a>