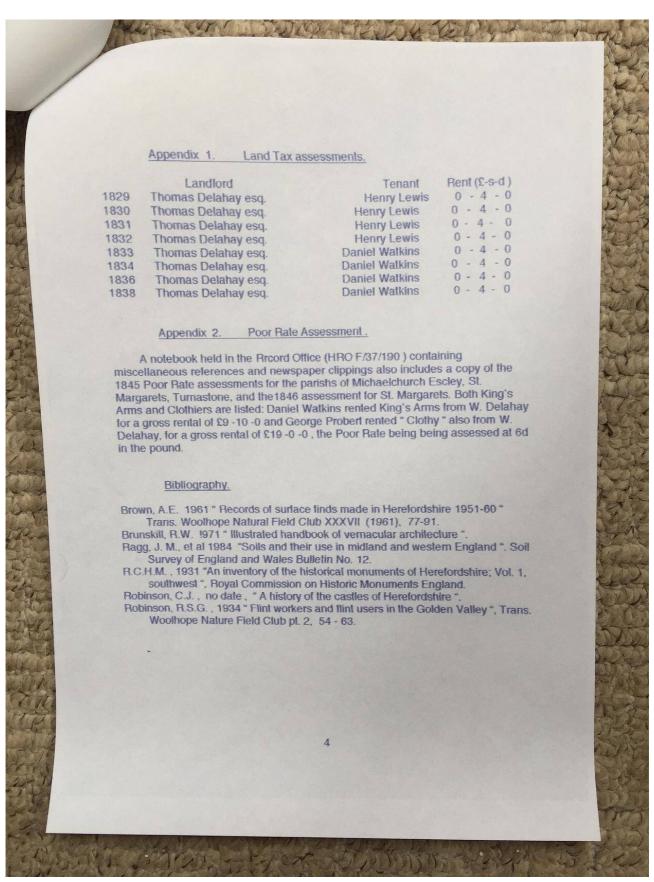

ce:** Guest Contribution

**Title:** Digital Archive: Tony Gray Collection 2 - Documents, Research Notes

and Working Papers relating to Properties in the Upper Escley Valley;

Files 1900/21-24

Place name: Michaelchurch Escley

**Date:** 1900s

#### **Description:**

Photographs of part of a research portfolio of working papers, documents and other material relating to studies by Tony Gray of properties and ownership in the Upper Escley Valley, principally in the parish of Michaelchurch Escley, from the 15<sup>th</sup> century to the present day. Links to other parts of the portfolio can be found in the Index at <a href="http://www.ewyaslacy.org.uk/doc.php?d=rs\_mic\_0668">http://www.ewyaslacy.org.uk/doc.php?d=rs\_mic\_0668</a>



## The History of Ewyas Lacy Document Record

















# The History of Ewyas Lacy Document Record









# The History of Ewyas Lacy Document Record





## The History of Ewyas Lacy Document Record

































## The History of Ewyas Lacy Document Record













































































## The History of Ewyas Lacy Document Record









**Document Record** 



this book we plot the history of Michaelchurch Escley School those who were there. We start with the disastrous fire and follow events concerning the building of the new school, the beginning of the Second World War and the arrival of the evacuees from Bootle in the village. The book marks the 50th Anniversary of the opening of the school on December 4th 1989. The event was celebrated by a fortnights Festival whi