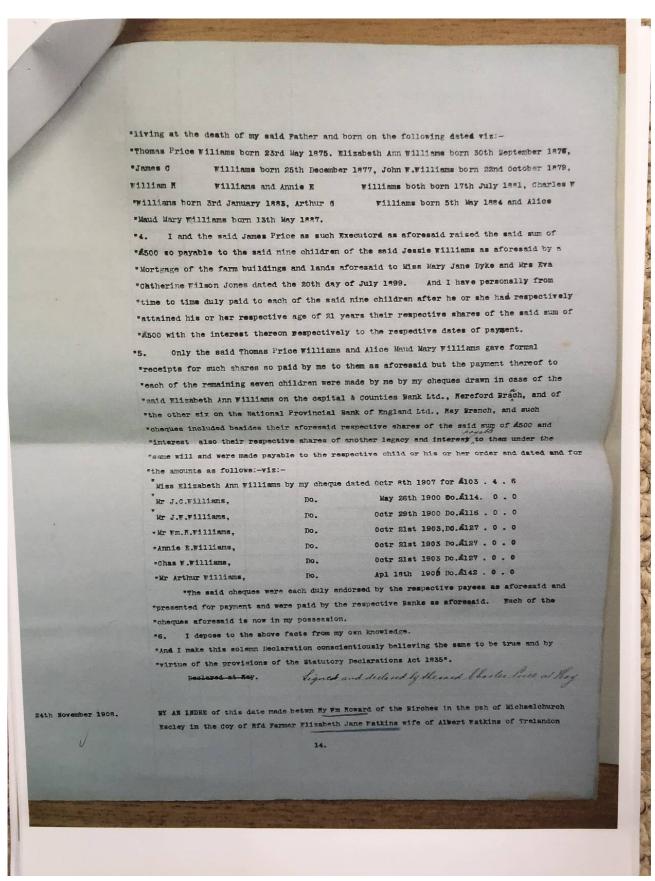

iption:**

Photographs of part of a research portfolio of working papers, documents and other material relating to studies by Tony Gray of properties and ownership in the Upper Escley Valley, principally in the parish of Michaelchurch Escley, from the 15<sup>th</sup> century to the present day. Links to other parts of the portfolio can be found in the Index at <a href="http://www.ewyaslacy.org.uk/doc.php?d=rs\_mic\_0668">http://www.ewyaslacy.org.uk/doc.php?d=rs\_mic\_0668</a>



## The History of Ewyas Lacy Document Record

















# The History of Ewyas Lacy Document Record









# The History of Ewyas Lacy Document Record





## The History of Ewyas Lacy Document Record

































## The History of Ewyas Lacy Document Record













































































## The History of Ewyas Lacy Document Record









**Document Record** 



this book we plot the history of Michaelchurch Escley School those who were there. We start with the disastrous fire and follow events concerning the building of the new school, the beginning of the Second World War and the arrival of the evacuees from Bootle in the village. The book marks the 50th Anniversary of the opening of the school on December 4th 1989. The event was celebrated by a fortnights Festival which included a tea party for the pupils who were roll during the years 1938 - 1942, from whom much of the information was gleened, and to whom we are indebted.



The birds had carried some straw close to the stove pipe. The birds had carried some straw close