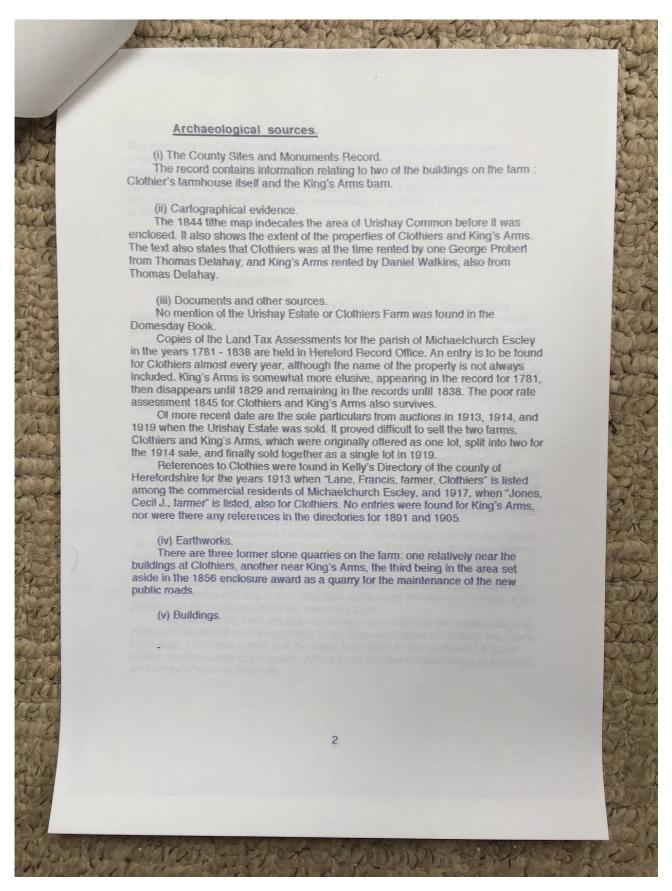

**Source:** Guest Contribution

**Title:** Digital Archive: Tony Gray Collection 2 - Documents, Research Notes

and Working Papers relating to Properties in the Upper Escley Valley;

Files 1900/21-24

Place name: Michaelchurch Escley

**Date:** 1900s

#### **Description:**

Photographs of part of a research portfolio of working papers, documents and other material relating to studies by Tony Gray of properties and ownership in the Upper Escley Valley, principally in the parish of Michaelchurch Escley, from the 15<sup>th</sup> century to the present day. Links to other parts of the portfolio can be found in the Index at <a href="http://www.ewyaslacy.org.uk/doc.php?d=rs\_mic\_0668">http://www.ewyaslacy.org.uk/doc.php?d=rs\_mic\_0668</a>



## The History of Ewyas Lacy Document Record

















# The History of Ewyas Lacy Document Record









# The History of Ewyas Lacy Document Record





## The History of Ewyas Lacy Document Record

































## The History of Ewyas Lacy Document Record













































































## The History of Ewyas Lacy Document Record









**Document Record** 



this book we plot the history of Michaelchurch Escley School those who were there. We start with the disastrous fire and follow events concerning the building of the new school, the beginning of the Second World War and the arrival of the evacuees from Bootle in the village. The book marks the 50th Anniversary of the opening of the school on December 4th 1989. The event was celebrated by a fortnights Fest