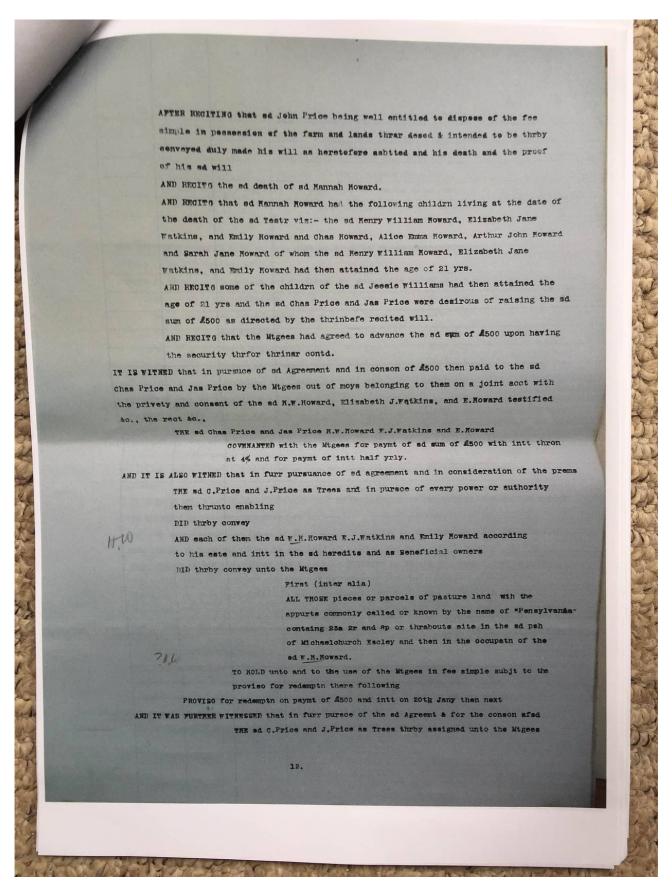

**Description:**

Photographs of part of a research portfolio of working papers, documents and other material relating to studies by Tony Gray of properties and ownership in the Upper Escley Valley, principally in the parish of Michaelchurch Escley, from the 15<sup>th</sup> century to the present day. Links to other parts of the portfolio can be found in the Index at <a href="http://www.ewyaslacy.org.uk/doc.php?d=rs\_mic\_0668">http://www.ewyaslacy.org.uk/doc.php?d=rs\_mic\_0668</a>



## The History of Ewyas Lacy Document Record

















# The History of Ewyas Lacy Document Record









# The History of Ewyas Lacy Document Record





## The History of Ewyas Lacy Document Record

































## The History of Ewyas Lacy Document Record













































































## The History of Ewyas Lacy Document Record









**Document Record** 



this book we plot the history of Michaelchurch Escley School those who were there. We start with the disastrous fire and follow events concerning the building of the new school, the beginning of the Second World War and the arrival of the evacuees from Bootle in the village. The book marks the 50th Anniversary of the opening of the school on December 4th 1989. The event was celebrated by a fortnights Festival which included a tea party for the pupils who were roll during the years 1938 - 1942, from whom much of the information was gleened, and to whom we are indebted.



The birds had carried some straw close to the stove pipe. The birds had carried some str