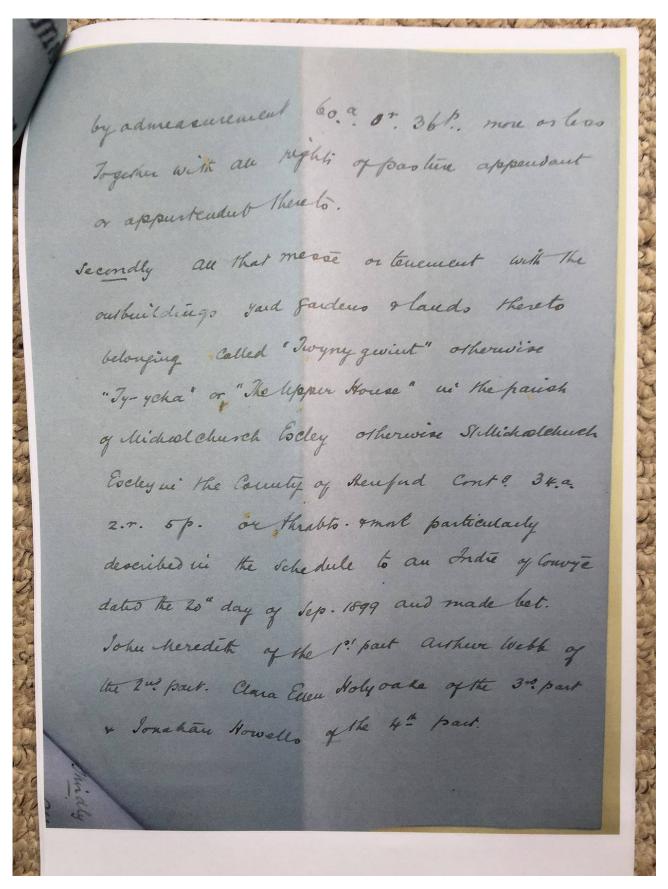

arch portfolio of working papers, documents and other material relating to studies by Tony Gray of properties and ownership in the Upper Escley Valley, principally in the parish of Michaelchurch Escley, from the 15<sup>th</sup> century to the present day. Links to other parts of the portfolio can be found in the Index at <a href="http://www.ewyaslacy.org.uk/doc.php?d=rs\_mic\_0668">http://www.ewyaslacy.org.uk/doc.php?d=rs\_mic\_0668</a>



## The History of Ewyas Lacy Document Record

















# The History of Ewyas Lacy Document Record









# The History of Ewyas Lacy Document Record





## The History of Ewyas Lacy Document Record

































## The History of Ewyas Lacy Document Record













































































## The History of Ewyas Lacy Document Record









**Document Record** 



this book we plot the history of Michaelchurch Escley School those who were there. We start with the disastrous fire and follow events concerning the building of the new school, the beginning of the Second World War and the arrival of the evacuees from Bootle in the village. The book marks the 50th Anniversary of the opening of the school on December 4th 1989. The event was celebrated by a fortnights Festival which included a tea party for the pupils who were roll during the years 1938 - 1942, from whom much of the information was gleened, and to whom we are indebted.



The birds had carried some straw close to the stove pipe. The birds had carried some straw close to the stove pipe. The pipe was still h