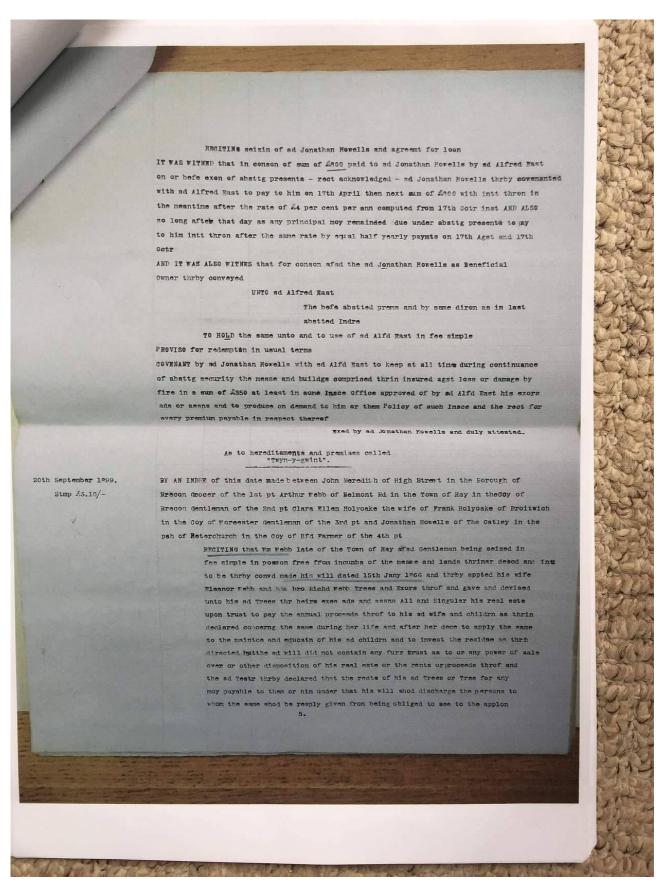

Document Record

Held at: Private Collection

Reference: TGC2

**Source:** Guest Contribution

**Title:** Digital Archive: Tony Gray Collection 2 - Documents, Research Notes

and Working Papers relating to Properties in the Upper Escley Valley;

Files 1900/21-24

Place name: Michaelchurch Escley

**Date:** 1900s

#### **Description:**

Photographs of part of a research portfolio of working papers, documents and other material relating to studies by Tony Gray of properties and ownership in the Upper Escley Valley, principally in the parish of Michaelchurch Escley, from the 15<sup>th</sup> century to the present day. Links to other parts of the portfolio can be found in the Index at <a href="http://www.ewyaslacy.org.uk/doc.php?d=rs\_mic\_0668">http://www.ewyaslacy.org.uk/doc.php?d=rs\_mic\_0668</a>