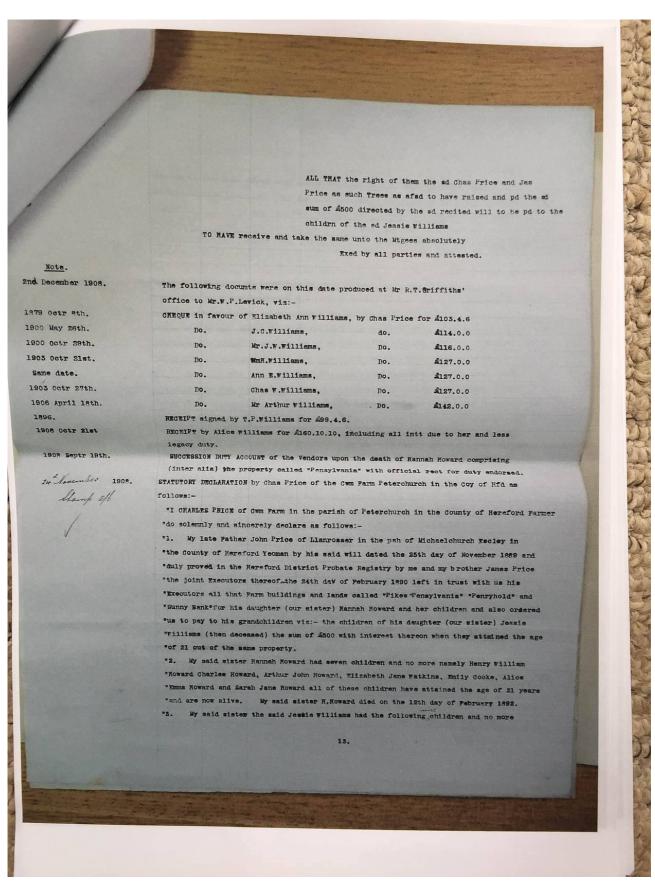

escription:**

Photographs of part of a research portfolio of working papers, documents and other material relating to studies by Tony Gray of properties and ownership in the Upper Escley Valley, principally in the parish of Michaelchurch Escley, from the 15<sup>th</sup> century to the present day. Links to other parts of the portfolio can be found in the Index at <a href="http://www.ewyaslacy.org.uk/doc.php?d=rs\_mic\_0668">http://www.ewyaslacy.org.uk/doc.php?d=rs\_mic\_0668</a>



## The History of Ewyas Lacy Document Record

















# The History of Ewyas Lacy Document Record









# The History of Ewyas Lacy Document Record





## The History of Ewyas Lacy Document Record

































## The History of Ewyas Lacy Document Record













































































## The History of Ewyas Lacy Document Record









**Document Record** 



this book we plot the history of Michaelchurch Escley School those who were there. We start with the disastrous fire and follow events concerning the building of the new school, the beginning of the Second World War and the arrival of the evacuees from Bootle in the village. The book marks the 50th Anniversary of the opening of the school on December 4th 1989. The event was celebrated by a fortnights Festival which included a tea party for the pupils who were roll during the years 1938 - 1942, from whom much of the information was gleened, and to whom we are indebted.



The birds had carried some straw close to the stove pipe. The birds had carried some straw c