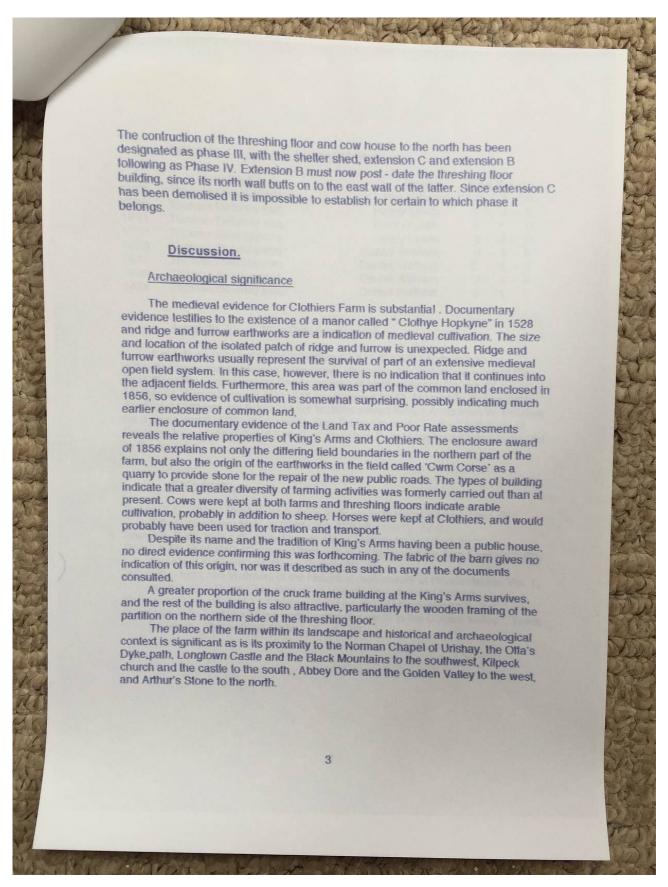

Source:** Guest Contribution

**Title:** Digital Archive: Tony Gray Collection 2 - Documents, Research Notes

and Working Papers relating to Properties in the Upper Escley Valley;

Files 1900/21-24

Place name: Michaelchurch Escley

**Date:** 1900s

#### **Description:**

Photographs of part of a research portfolio of working papers, documents and other material relating to studies by Tony Gray of properties and ownership in the Upper Escley Valley, principally in the parish of Michaelchurch Escley, from the 15<sup>th</sup> century to the present day. Links to other parts of the portfolio can be found in the Index at <a href="http://www.ewyaslacy.org.uk/doc.php?d=rs\_mic\_0668">http://www.ewyaslacy.org.uk/doc.php?d=rs\_mic\_0668</a>



## The History of Ewyas Lacy Document Record

















# The History of Ewyas Lacy Document Record









# The History of Ewyas Lacy Document Record





## The History of Ewyas Lacy Document Record

































## The History of Ewyas Lacy Document Record













































































## The History of Ewyas Lacy Document Record









**Document Record** 



this book we plot the history of Michaelchurch Escley School those who were there. We start with the disastrous fire and follow events concerning the building of the new school, the beginning of the Second World War and the arrival of the evacuees from Bootle in the village. The book marks the 50th Anniversary of the opening of the school on December 4th 1989. The event was celebrated by a fortnights Festival