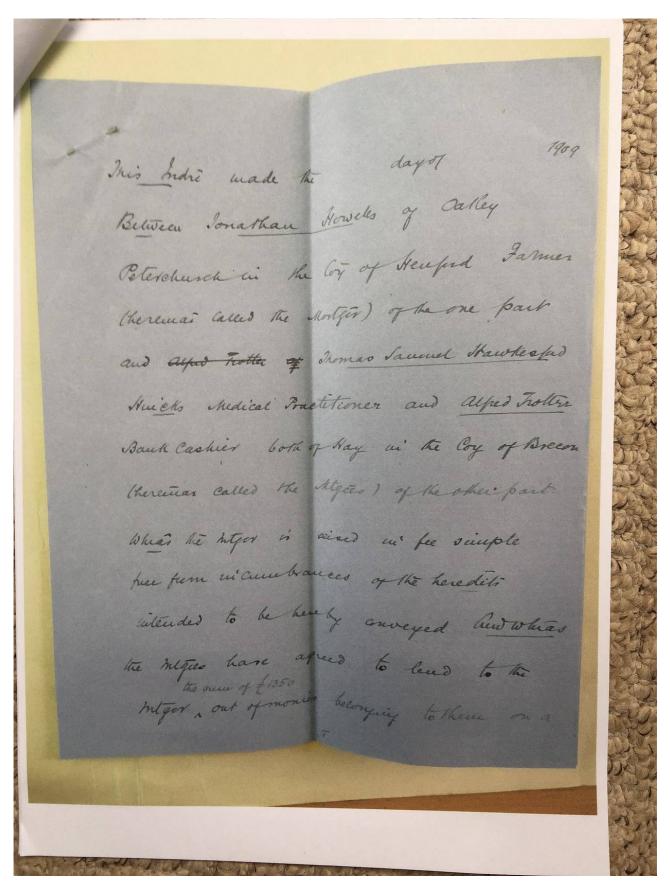

hs of part of a research portfolio of working papers, documents and other material relating to studies by Tony Gray of properties and ownership in the Upper Escley Valley, principally in the parish of Michaelchurch Escley, from the 15<sup>th</sup> century to the present day. Links to other parts of the portfolio can be found in the Index at <a href="http://www.ewyaslacy.org.uk/doc.php?d=rs\_mic\_0668">http://www.ewyaslacy.org.uk/doc.php?d=rs\_mic\_0668</a>



## The History of Ewyas Lacy Document Record

















# The History of Ewyas Lacy Document Record









# The History of Ewyas Lacy Document Record





## The History of Ewyas Lacy Document Record

































## The History of Ewyas Lacy Document Record













































































## The History of Ewyas Lacy Document Record









**Document Record** 



this book we plot the history of Michaelchurch Escley School those who were there. We start with the disastrous fire and follow events concerning the building of the new school, the beginning of the Second World War and the arrival of the evacuees from Bootle in the village. The book marks the 50th Anniversary of the opening of the school on December 4th 1989. The event was celebrated by a fortnights Festival which included a tea party for the pupils who were roll during the years 1938 - 1942, from whom much of the information was gleened, and to whom we are indebted.



The birds had carried some straw close to the stove pipe. The birds had carried some straw close to the stove pipe.