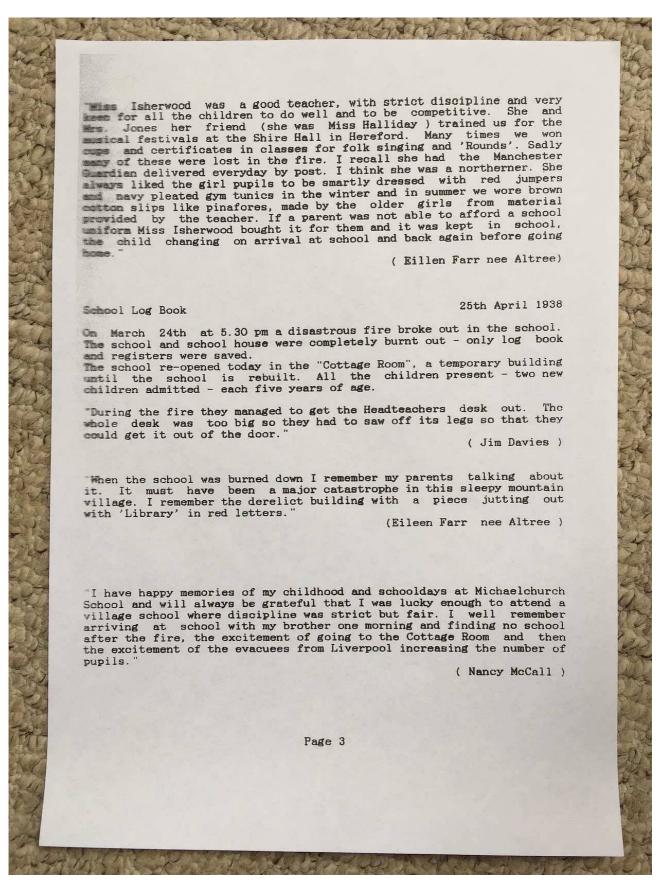

The birds had carried some straw close to the stove pipe. The birds had carried some straw close to the stove pipe. The pipe was still hot and in the night the straw caught on fire and it all went up in flames. There was a little dog called Dandy and he was burned. Miss Isherwood and Mr. and Mrs. Jones went to live at Halt Farm. The school was held at the Cottage Room".

"I was nine years old when I remembered seeing a fire behind some trees. I said to my dad that the school is on fire. But dad thought it was Mr. Lewis burning bushes. Later a neighbour told me that the school had been burnt down. Mr. Powell [Firs Farm] had helped the fire brigade put the fire out. We think the school was empty but Miss Isherwood was in the school house. She was rescued by Mr. and Mrs. Phillips. They let her live at New House Farm House until the school was rebuilt." was rebuilt.

Kenneth Altree

We don't know whether they went to live at Halt Farm or New House Farm.

My father owned a thrashing machine contracting business. He used to My father owned a thrashing machine contracting business. He used to go up and down the road with his steam tractor. He used to blow the whistle as he went past and if we were on the playground we used to run up to the wall and wave to him. The night of the fire the steam tractor driver went down to the Bridge Inn, Michaelchurch, and came back to our farm, The Clothier's", and said that the school was burnt down. I could hardly believe it so I made the effort the following morning to walk down the bank from Cefn Kest and I saw for myself that he was right and I was very disappointed so I just went back home. There was thought to be a terrier burnt in the fire."

( Cecil Pritchard.)

Page 1

**Document Record** 

30th April 1938 Elementary Education Sub-Committee Minutes Michaelchurch Escley Council School. Your sub-committee regret to report the total destruction by fire or the 24th March 1938 of the above named school and teachers dwelling They have authorised negotiations being entered into with the owner of the building known as The Cottage Room, Michaelchurch, for the hire of such a building as temporary school accommodation subject to the premises being approved by H.M. Inspectors as suitable for this purpose. They have also expressed to Miss Isherwood, Headmistress, their thanks for the successful efforts made by her and a neighbour in saving at great personal risk the School Log Book and Attendance Registers. 30th April 1938 Education Finance Sub-Committee Minutes In connection with the destruction of fire of this school on the 24th March 1938 your sub-committee have considered applications payments for; Physical training clothes and shoes belonging to 1) the children attending the school. 2) the Handicraft Woodwork tools belonging to Instructor. 31 and other special books Text books instructional purposes belonging to the assistant Piano, gramophone, hanging lamps, books and various materials belonging to the Head Teacher. 41 And have passed accounts for payment amounting to £ 46 1s 1d. School Log Book 27th May 1938 HMI Phillips visited the school this morning. He inspected the room in which the school is being held until the new school is built. He did not inspect the childrens work but was very pleased with the arrangements for lunch and dinner. School Log Book 23rd June 1938 School will be closed tomorrow by order of the Managers as a local shearing match will be held in the village. Page 4