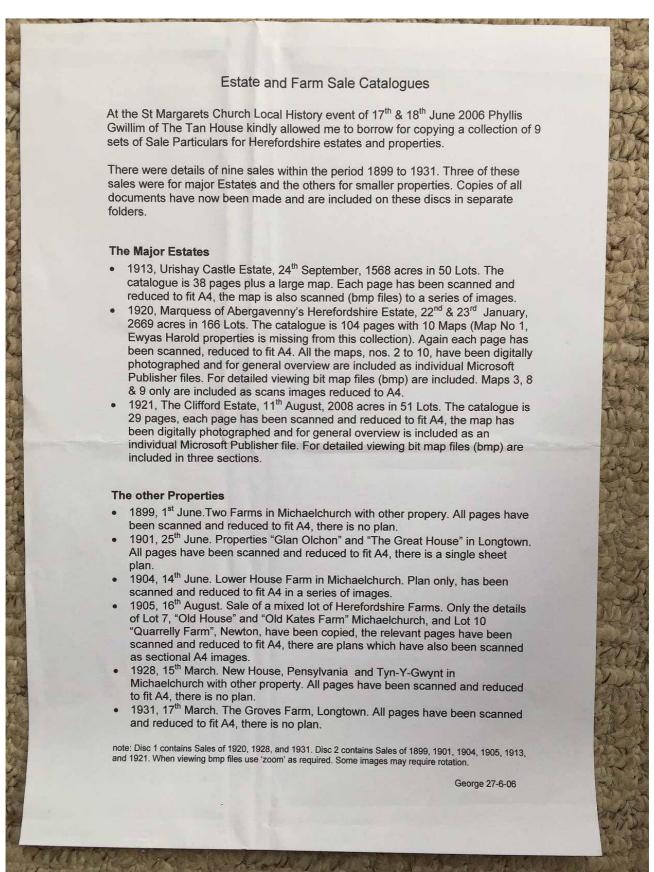

#### **Description:**

Photographs of part of a research portfolio of working papers, documents and other material relating to studies by Tony Gray of properties and ownership in the Upper Escley Valley, principally in the parish of Michaelchurch Escley, from the 15<sup>th</sup> century to the present day. Links to other parts of the portfolio can be found in the Index at <a href="http://www.ewyaslacy.org.uk/doc.php?d=rs\_mic\_0668">http://www.ewyaslacy.org.uk/doc.php?d=rs\_mic\_0668</a>