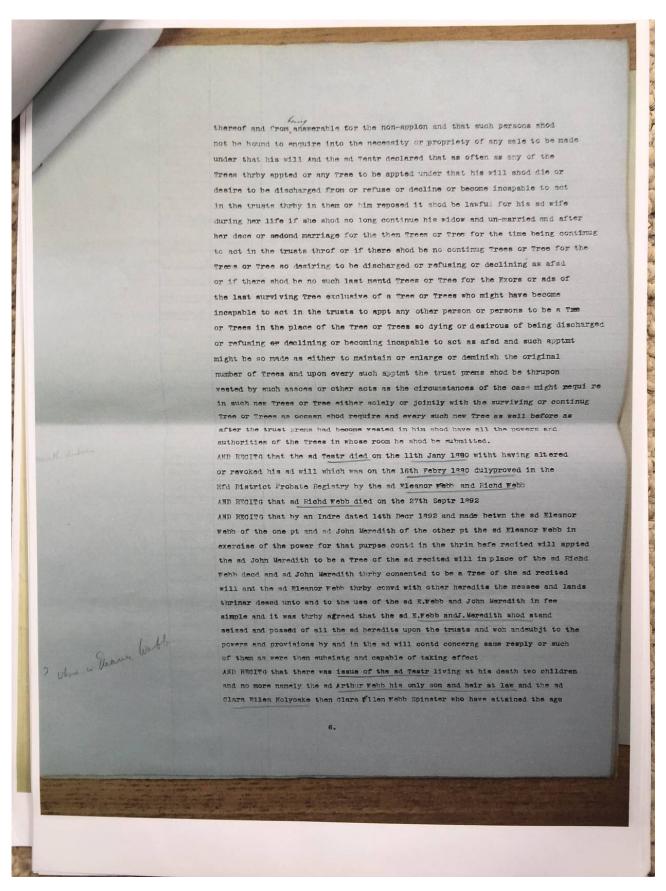

Document Record

Held at: Private Collection

Reference: TGC2

**Source:** Guest Contribution

**Title:** Digital Archive: Tony Gray Collection 2 - Documents, Research Notes

and Working Papers relating to Properties in the Upper Escley Valley;

Files 1900/21-24

Place name: Michaelchurch Escley

**Date:** 1900s

#### **Description:**

Photographs of part of a research portfolio of working papers, documents and other material relating to studies by Tony Gray of properties and ownership in the Upper Escley Valley, principally in the parish of Michaelchurch Escley, from the 15<sup>th</sup> century to the present day. Links to other parts of the portfolio can be found in the Index at <a href="http://www.ewyaslacy.org.uk/doc.php?d=rs\_mic\_0668">http://www.ewyaslacy.org.uk/doc.php?d=rs\_mic\_0668</a>