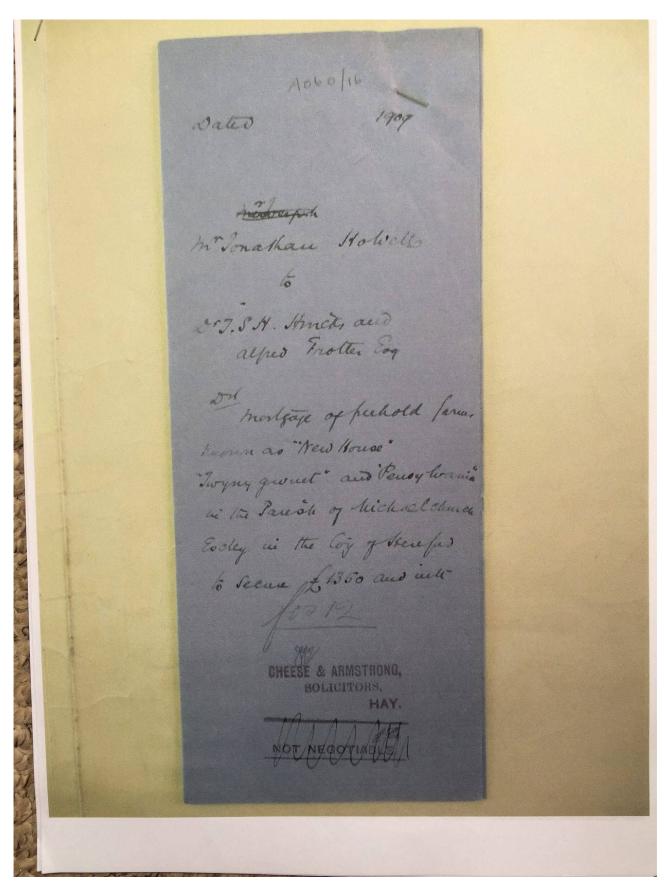

graphs of part of a research portfolio of working papers, documents and other material relating to studies by Tony Gray of properties and ownership in the Upper Escley Valley, principally in the parish of Michaelchurch Escley, from the 15<sup>th</sup> century to the present day. Links to other parts of the portfolio can be found in the Index at <a href="http://www.ewyaslacy.org.uk/doc.php?d=rs\_mic\_0668">http://www.ewyaslacy.org.uk/doc.php?d=rs\_mic\_0668</a>



## The History of Ewyas Lacy Document Record

















# The History of Ewyas Lacy Document Record









# The History of Ewyas Lacy Document Record





## The History of Ewyas Lacy Document Record

































## The History of Ewyas Lacy Document Record













































































## The History of Ewyas Lacy Document Record









**Document Record** 



this book we plot the history of Michaelchurch Escley School those who were there. We start with the disastrous fire and follow events concerning the building of the new school, the beginning of the Second World War and the arrival of the evacuees from Bootle in the village. The book marks the 50th Anniversary of the opening of the school on December 4th 1989. The event was celebrated by a fortnights Festival which included a tea party for the pupils who were roll during the years 1938 - 1942, from whom much of the information was gleened, and to whom we are indebted.



The birds had carried some straw close to the stove pipe. The birds had carried some straw close to the stove pi