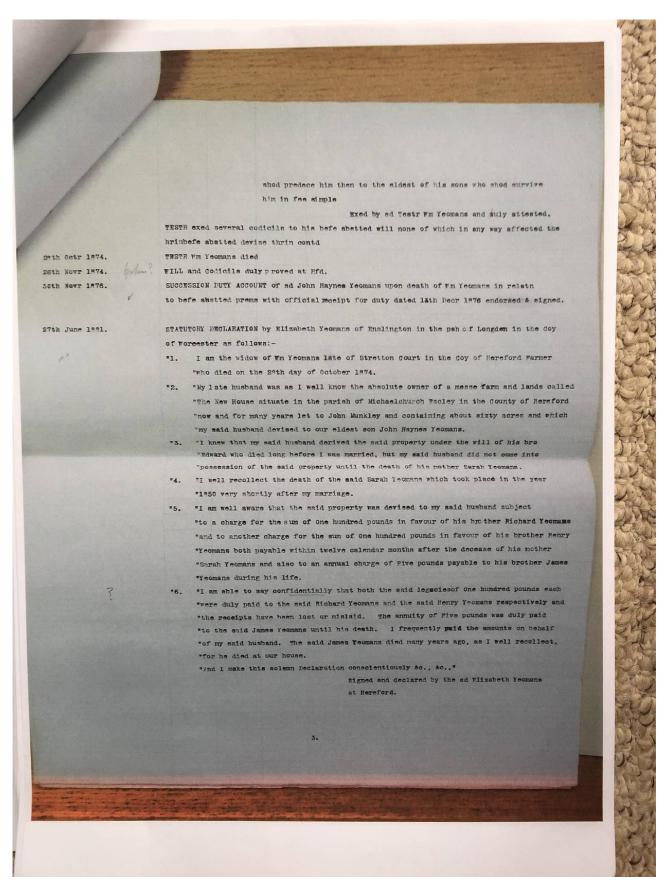

Valley;

Files 1900/21-24

Place name: Michaelchurch Escley

**Date:** 1900s

#### **Description:**

Photographs of part of a research portfolio of working papers, documents and other material relating to studies by Tony Gray of properties and ownership in the Upper Escley Valley, principally in the parish of Michaelchurch Escley, from the 15<sup>th</sup> century to the present day. Links to other parts of the portfolio can be found in the Index at <a href="http://www.ewyaslacy.org.uk/doc.php?d=rs\_mic\_0668">http://www.ewyaslacy.org.uk/doc.php?d=rs\_mic\_0668</a>



## The History of Ewyas Lacy Document Record

















# The History of Ewyas Lacy Document Record









# The History of Ewyas Lacy Document Record





## The History of Ewyas Lacy Document Record

































## The History of Ewyas Lacy Document Record













































































## The History of Ewyas Lacy Document Record









**Document Record** 



this book we plot the history of Michaelchurch Escley School those who were there. We start with the disastrous fire and follow events concerning the building of the new school, the beginning of the Second World War and the arrival of the evacuees from Bootle in the village. The book marks the 50th Anniversary of the opening of the school on December 4th 1989. The event was celebrated by a fortnights Festival which included a tea party for the pupils who were roll during the years 1938 - 1942, from whom much of the information was gleened, and to whom we are indebted.



The bi