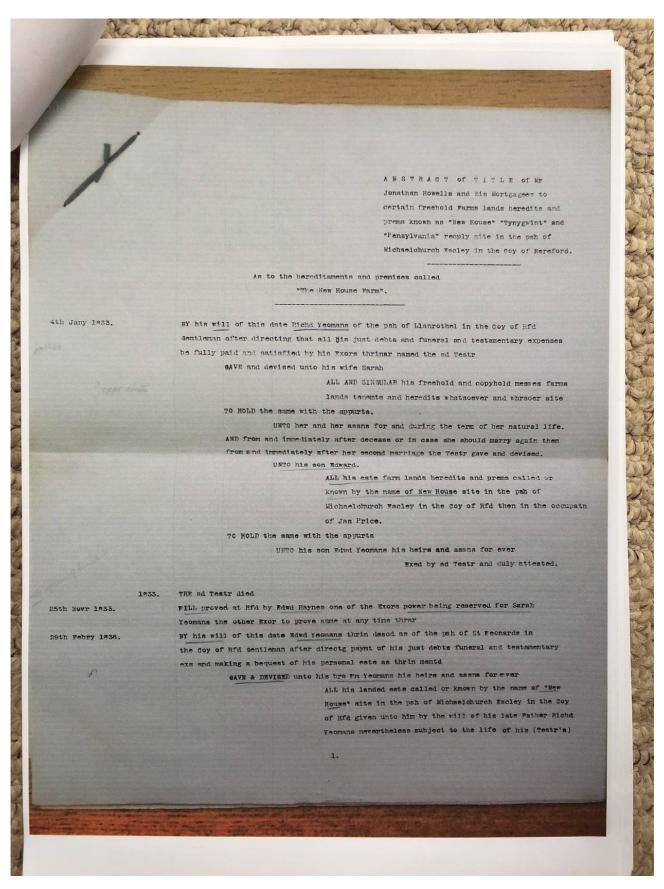

Escley Valley;

Files 1900/21-24

Place name: Michaelchurch Escley

**Date:** 1900s

#### **Description:**

Photographs of part of a research portfolio of working papers, documents and other material relating to studies by Tony Gray of properties and ownership in the Upper Escley Valley, principally in the parish of Michaelchurch Escley, from the 15<sup>th</sup> century to the present day. Links to other parts of the portfolio can be found in the Index at <a href="http://www.ewyaslacy.org.uk/doc.php?d=rs\_mic\_0668">http://www.ewyaslacy.org.uk/doc.php?d=rs\_mic\_0668</a>



## The History of Ewyas Lacy Document Record

















# The History of Ewyas Lacy Document Record









# The History of Ewyas Lacy Document Record





## The History of Ewyas Lacy Document Record

































## The History of Ewyas Lacy Document Record













































































## The History of Ewyas Lacy Document Record









**Document Record** 



this book we plot the history of Michaelchurch Escley School those who were there. We start with the disastrous fire and follow events concerning the building of the new school, the beginning of the Second World War and the arrival of the evacuees from Bootle in the village. The book marks the 50th Anniversary of the opening of the school on December 4th 1989. The event was celebrated by a fortnights Festival which included a tea party for the pupils who were roll during the years 1938 - 1942, from whom much of the information was gleened, and to whom we are indebted.