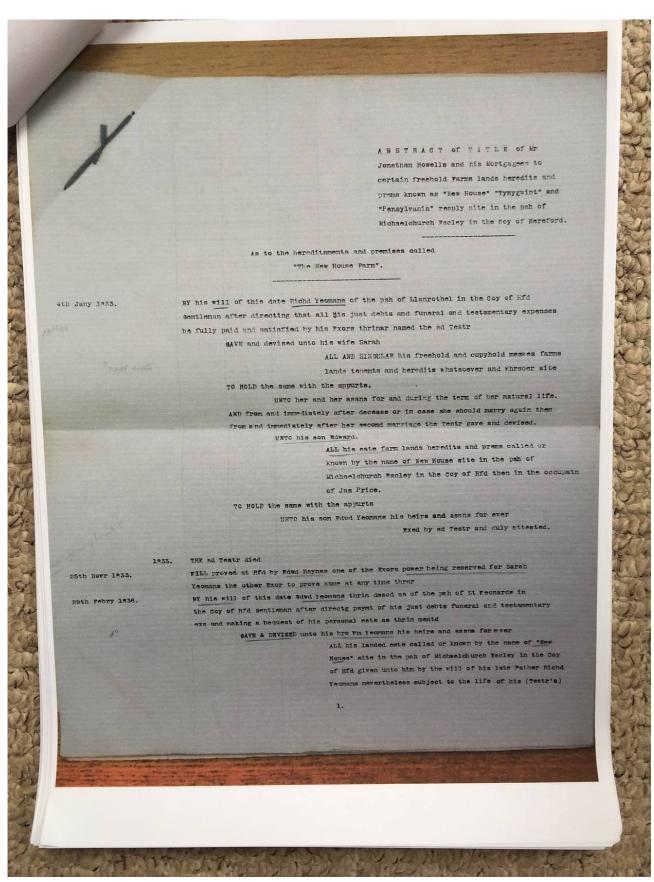

pper Escley Valley;

Files 1900/21-24

Place name: Michaelchurch Escley

**Date:** 1900s

#### **Description:**

Photographs of part of a research portfolio of working papers, documents and other material relating to studies by Tony Gray of properties and ownership in the Upper Escley Valley, principally in the parish of Michaelchurch Escley, from the 15<sup>th</sup> century to the present day. Links to other parts of the portfolio can be found in the Index at <a href="http://www.ewyaslacy.org.uk/doc.php?d=rs\_mic\_0668">http://www.ewyaslacy.org.uk/doc.php?d=rs\_mic\_0668</a>



## The History of Ewyas Lacy Document Record

















# The History of Ewyas Lacy Document Record









# The History of Ewyas Lacy Document Record





## The History of Ewyas Lacy Document Record

































## The History of Ewyas Lacy Document Record













































































## The History of Ewyas Lacy Document Record









**Document Record** 



this book we plot the history of Michaelchurch Escley School those who were there. We start with the disastrous fire and follow events concerning the building of the new school, the beginning of the Second World War and the arrival of the evacuees from Bootle in the village. The book marks the 50th Anniversary of the opening of the school on December 4th 1989. The event was celebrated by a fortnights Festival which included a tea party for the pupils who were roll during the years 1938 - 1942, from whom much of the information was gleened, and to whom we are indebte