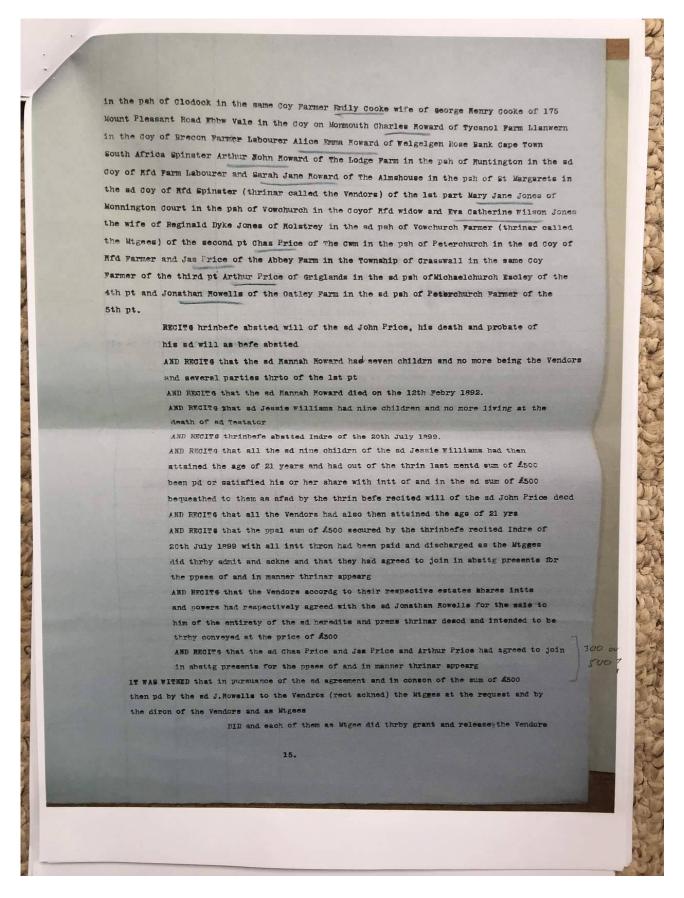

on:**

Photographs of part of a research portfolio of working papers, documents and other material relating to studies by Tony Gray of properties and ownership in the Upper Escley Valley, principally in the parish of Michaelchurch Escley, from the 15<sup>th</sup> century to the present day. Links to other parts of the portfolio can be found in the Index at <a href="http://www.ewyaslacy.org.uk/doc.php?d=rs\_mic\_0668">http://www.ewyaslacy.org.uk/doc.php?d=rs\_mic\_0668</a>



## The History of Ewyas Lacy Document Record

















# The History of Ewyas Lacy Document Record









# The History of Ewyas Lacy Document Record





## The History of Ewyas Lacy Document Record

































## The History of Ewyas Lacy Document Record













































































## The History of Ewyas Lacy Document Record









**Document Record** 



this book we plot the history of Michaelchurch Escley School those who were there. We start with the disastrous fire and follow events concerning the building of the new school, the beginning of the Second World War and the arrival of the evacuees from Bootle in the village. The book marks the 50th Anniversary of the opening of the school on December 4th 1989. The event was celebrated by a fortnights Festival which included a tea party for the pupils who were roll during the years 1938 - 1942, from whom much of the information was gleened, and to whom we are indebted.



The birds had carried some straw close to the stove pipe. The birds had carried some straw close to