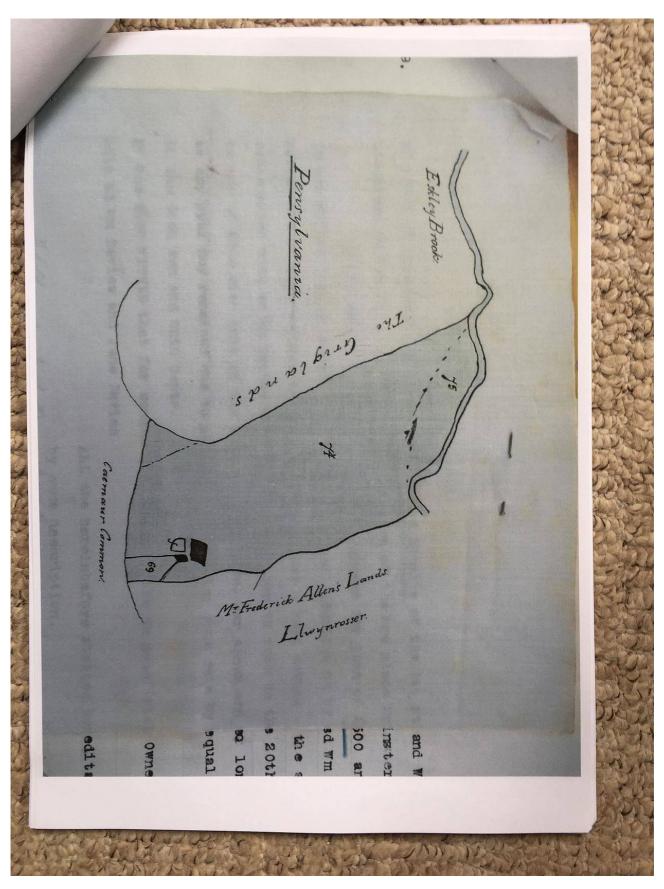

Document Record

Held at: Private Collection

Reference: TGC2

**Source:** Guest Contribution

**Title:** Digital Archive: Tony Gray Collection 2 - Documents, Research Notes

and Working Papers relating to Properties in the Upper Escley Valley;

Files 1900/21-24

Place name: Michaelchurch Escley

**Date:** 1900s

#### **Description:**

Photographs of part of a research portfolio of working papers, documents and other material relating to studies by Tony Gray of properties and ownership in the Upper Escley Valley, principally in the parish of Michaelchurch Escley, from the 15<sup>th</sup> century to the present day. Links to other parts of the portfolio can be found in the Index at <a href="http://www.ewyaslacy.org.uk/doc.php?d=rs\_mic\_0668">http://www.ewyaslacy.org.uk/doc.php?d=rs\_mic\_0668</a>