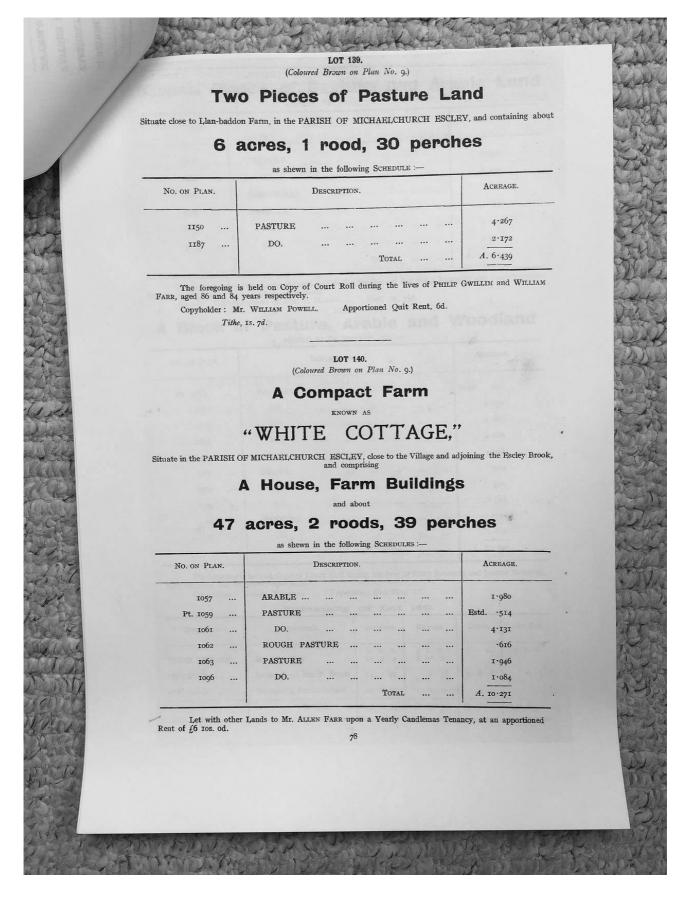

| Held at:    | Private Collection                                                                                                                                                |
|-------------|-------------------------------------------------------------------------------------------------------------------------------------------------------------------|
| Reference:  | TGC2                                                                                                                                                              |
| Source:     | Guest Contribution                                                                                                                                                |
| Title:      | Digital Archive: Tony Gray Collection 2 - Documents, Research Notes<br>and Working Papers relating to Properties in the Upper Escley Valley;<br>Files 1900/ 17-20 |
| Place name: | Michaelchurch Escley                                                                                                                                              |
| Date:       | 1900s                                                                                                                                                             |

#### **Description:**

Photographs of part of a research portfolio of working papers, documents and other material relating to studies by Tony Gray of properties and ownership in the Upper Escley Valley, principally in the parish of Michaelchurch Escley, from the 15<sup>th</sup> century to the present day. Links to other parts of the portfolio can be found in the Index at http://www.ewyaslacy.org.uk/doc.php?d=rs\_mic\_0668