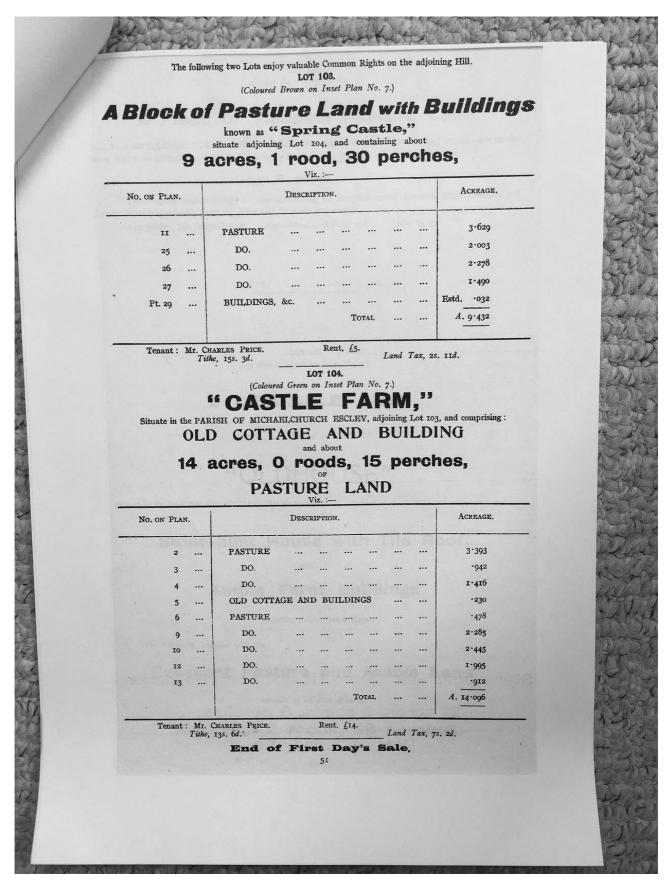

| Held at:    | Private Collection                                                                                                                                                |
|-------------|-------------------------------------------------------------------------------------------------------------------------------------------------------------------|
| Reference:  | TGC2                                                                                                                                                              |
| Source:     | Guest Contribution                                                                                                                                                |
| Title:      | Digital Archive: Tony Gray Collection 2 - Documents, Research Notes<br>and Working Papers relating to Properties in the Upper Escley Valley;<br>Files 1900/ 17-20 |
| Place name: | Michaelchurch Escley                                                                                                                                              |
| Date:       | 1900s                                                                                                                                                             |

#### **Description:**

Photographs of part of a research portfolio of working papers, documents and other material relating to studies by Tony Gray of properties and ownership in the Upper Escley Valley, principally in the parish of Michaelchurch Escley, from the 15<sup>th</sup> century to the present day. Links to other parts of the portfolio can be found in the Index at http://www.ewyaslacy.org.uk/doc.php?d=rs\_mic\_0668