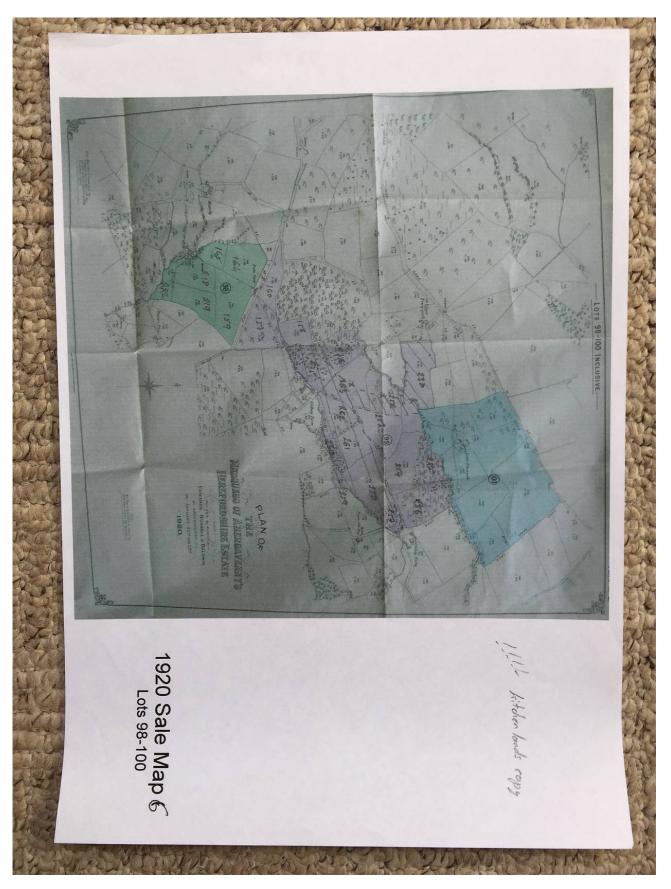

|                                                                                                                                            |







































| / | DATED 24TH APRIL 1920.                                            | R  |
|---|-------------------------------------------------------------------|----|
|   | LORD RICHARD PLANTA-                                              | Ż  |
|   | GENET NEVILL C.V.O. C.M.W                                         |    |
|   | JOSEPH ARTHUR BURRELL<br>AND HAROLD MARSON<br>FARRER Esquires.    |    |
|   | OFFICE COPY.                                                      | E. |
|   | Power of Attorney.                                                |    |
|   |                                                                   |    |
|   | WILLIAMS & JAMES,<br>Norfolk House,<br>Thames Embankment,<br>W.C. |    |
|   | Rowe & Co., Primers, 9, Genfree court, Chancery Long, W