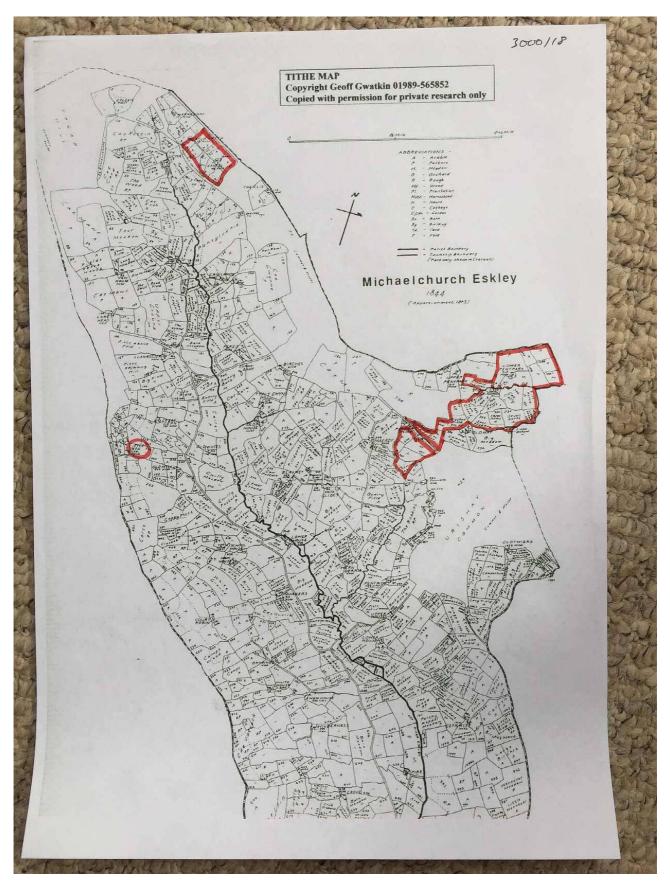

#### **Description:**

Photographs of part of a research portfolio of working papers, documents and other material relating to studies by Tony Gray of properties and ownership in the Upper Escley Valley, principally in the parish of Michaelchurch Escley, from the 15<sup>th</sup> century to the present day. Links to other parts of the portfolio can be found in the Index at http://www.ewyaslacy.org.uk/doc.php?d=rs\_mic\_0668