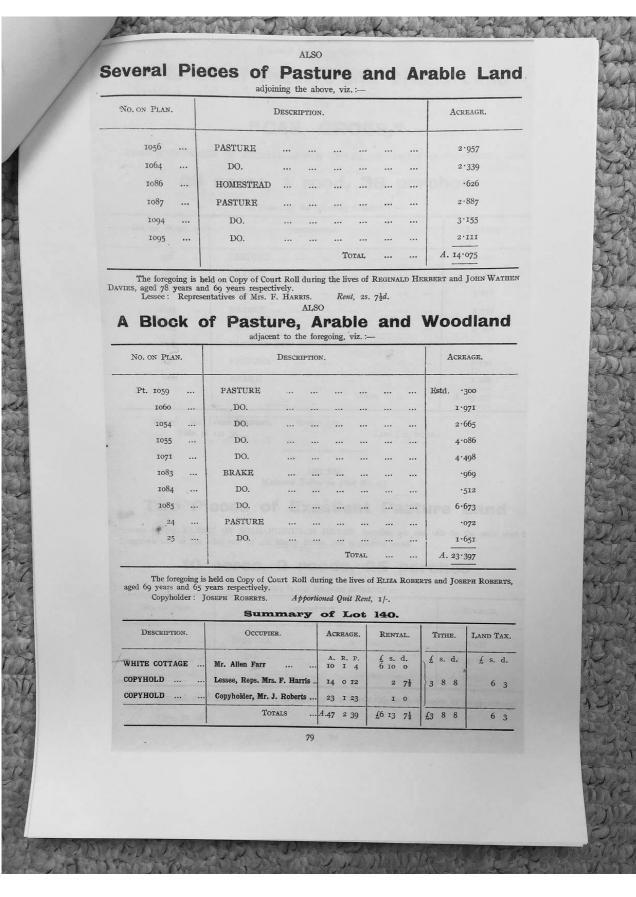

| Held at:    | Private Collection                                                                                                                                                |
|-------------|-------------------------------------------------------------------------------------------------------------------------------------------------------------------|
| Reference:  | TGC2                                                                                                                                                              |
| Source:     | Guest Contribution                                                                                                                                                |
| Title:      | Digital Archive: Tony Gray Collection 2 - Documents, Research Notes<br>and Working Papers relating to Properties in the Upper Escley Valley;<br>Files 1900/ 17-20 |
| Place name: | Michaelchurch Escley                                                                                                                                              |
| Date:       | 1900s                                                                                                                                                             |

#### **Description:**

Photographs of part of a research portfolio of working papers, documents and other material relating to studies by Tony Gray of properties and ownership in the Upper Escley Valley, principally in the parish of Michaelchurch Escley, from the 15<sup>th</sup> century to the present day. Links to other parts of the portfolio can be found in the Index at http://www.ewyaslacy.org.uk/doc.php?d=rs\_mic\_0668