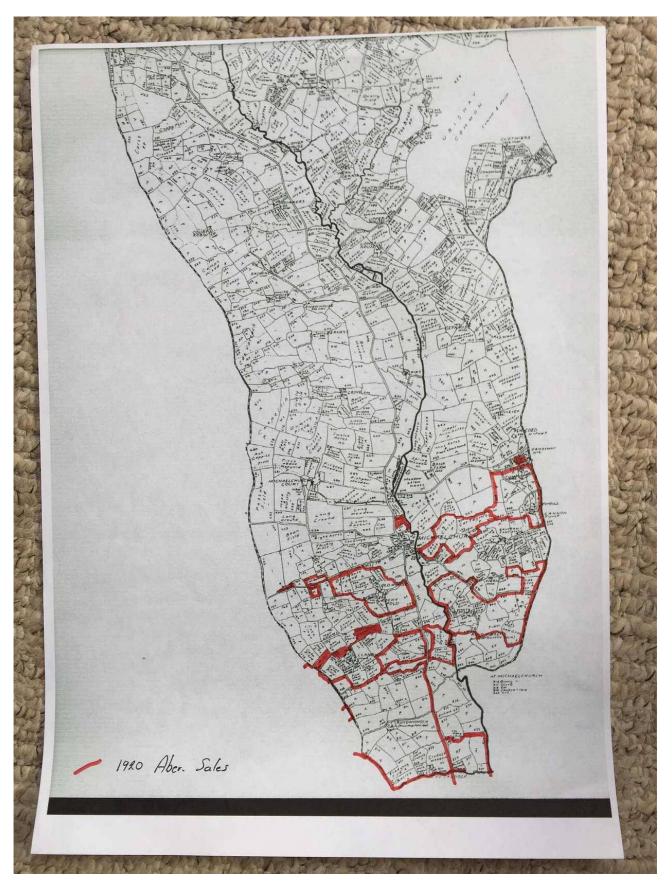

#### **Description:**

Photographs of part of a research portfolio of working papers, documents and other material relating to studies by Tony Gray of properties and ownership in the Upper Escley Valley, principally in the parish of Michaelchurch Escley, from the 15<sup>th</sup> century to the present day. Links to other parts of the portfolio can be found in the Index at http://www.ewyaslacy.org.uk/doc.php?d=rs\_mic\_0668