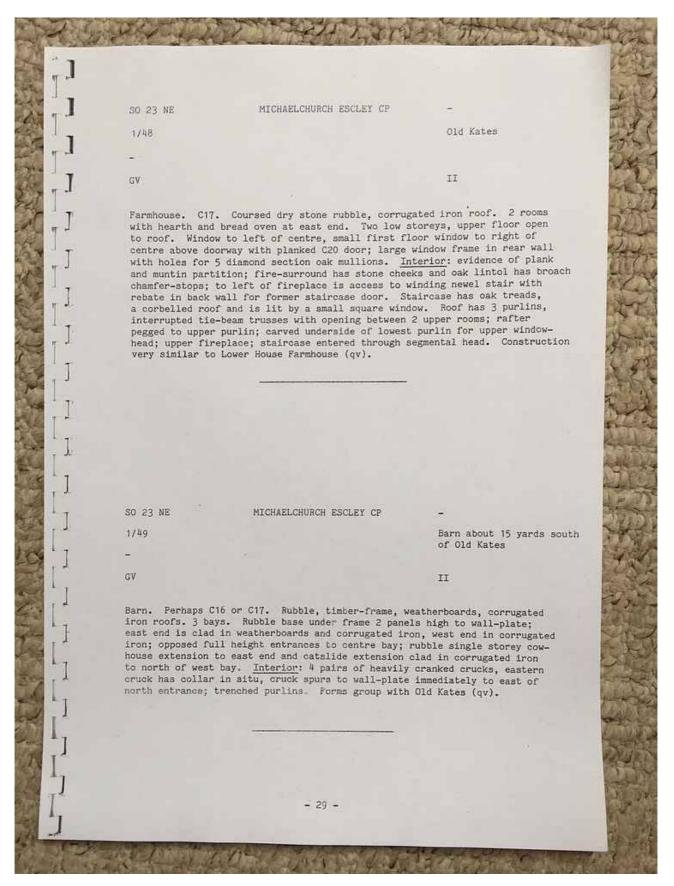

| KI UNES       |
| 11,     |              |                                        |                                                                                                  |                                                                 | a frailing    |
| 12      |              |                                        | - 27 -                                                                                           |                                                                 | 15 Date       |
| -       | 103.         |                                        | and such the same                                                                                | A STATE OF THE ADDRESS OF THE                                   | W.            |







top at the The The 571. Í MICHAELCHURCH ESCLEY CP SO 23 NE Pike's Farmhouse 1/51 11 G٧ Farmhouse, now store. Probably late C17 - early C18. Coursed drystone rubble, stone slate, corrugated iron and asbestos roofs; centre stack and hipped roof to left part; end stack to right gable. L-plan, local develop-ment of long house type, 4-cell arrangement of the part to the right divided into stair/chimney area, principal room, cross-passage and a further cell which joins and overlaps the left hand subsidiary return wing used for service and animals. Right part: 2-storey one-window front, 3 lights to ground floor and 4 to first floor above (both windows covered up at time of re-survey (1984) but upper one may have diamond section mullions), entrance to left near junction with return wing under