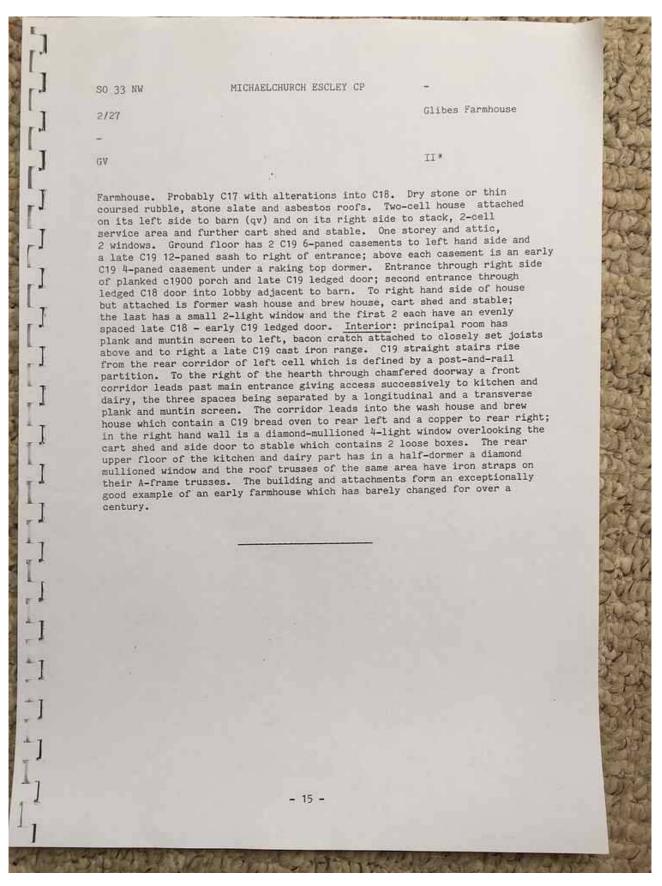

| 2002            |
|            |                                                                                                            |                                           | No. Contraction |
| 1          |                                                                                                            |                                           | A Start         |
| Ser is the |                                                                                                            |                                           | Meller Light    |
| No.        |                                                                                                            | STATISTICS AND A STATISTICS OF            | ALAN STREET     |







**Document Record** 

chier shalling J ] SO 23 NE MICHAELCHURCH ESCLEY CP 1/30 Barn and cow house about 20 yards north-east of Great Cefyn Farmhouse GV J TT Barn and cow house. C17. Rubble, corrugated iron roof. Two parts consisting of 4 bay barn to west and adjoining cow house with loft to east. Barn: small 2-light oak mullioned window to west bay, ventilator slits in 2 rows, 4 either side of main south entrance, one of 2 sets of opposed ledged full-height double doors in the third bay from the west end. Further entrance in west bay to right of the small 2-light window, with C19 ledged door leading into cot. Cow house part to east has 3 matching entrances under plain tiled hoods each with pegged and chamfered oak door frame, the centre one dated "1677" on its lintol; ledged doors to 2