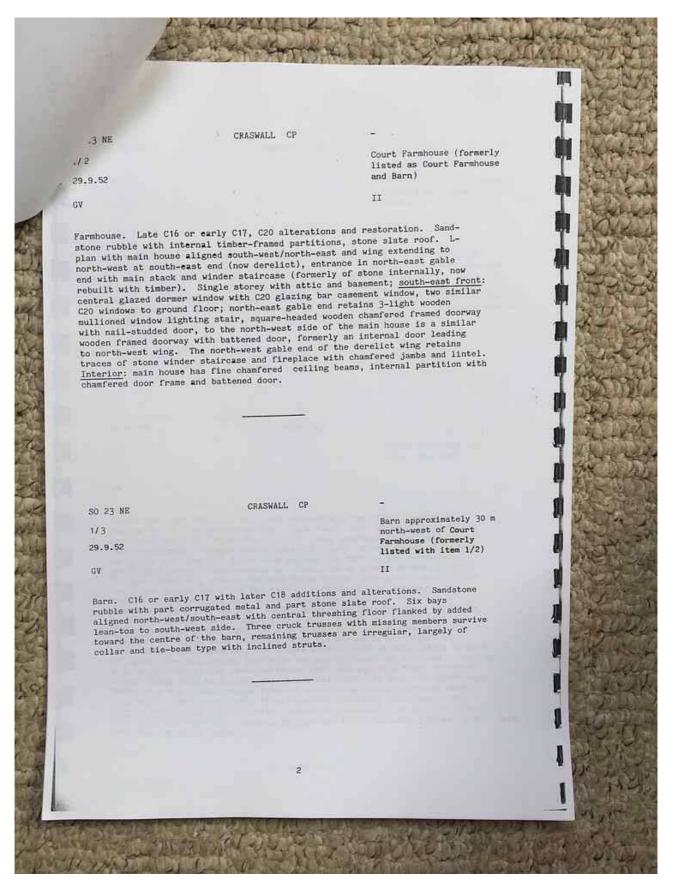

communion tables; for<br>i to have come from Crasw<br>oam during C19. To the na<br>'depression said to have | quare-headed window<br>light windows of 1883<br>C15 inner doorway with<br>is to right flank a further<br>is and 2-centred head;<br>th three cinquefoiled-ogee-<br>y traces of one blocked<br>continuous stone bench<br>tel and the east side of<br>nave are separated from<br>id now used as a vestry,<br>iquare-headed doorway in<br>bof presumably contemporary<br>and chancel with braced<br>ay indicate the former<br>have been added at a later<br>ced foliage decoration<br>embattled wall-plate. To<br>den gallery lit by the<br>th two drains not in situ;<br>it of 1912. The east window<br>all Priory. The vestry<br>orth of the church is a<br>a Fives Court; to the |      |



**Document Record** 





| and the second second                                                                                                                                                                                                                                                                                                                                                                                          |