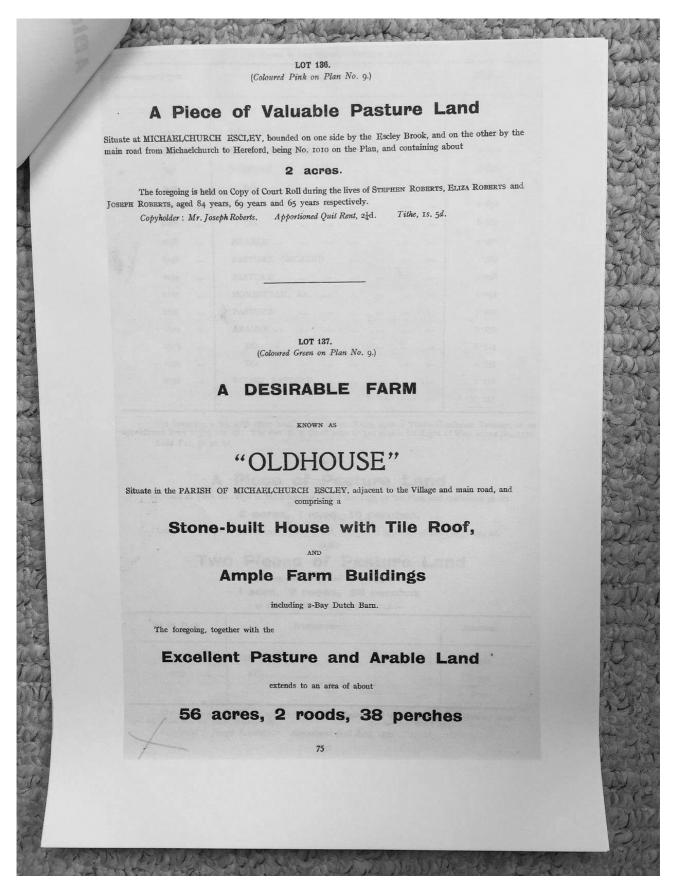

| Held at:    | Private Collection                                                                                                                                                |
|-------------|-------------------------------------------------------------------------------------------------------------------------------------------------------------------|
| Reference:  | TGC2                                                                                                                                                              |
| Source:     | Guest Contribution                                                                                                                                                |
| Title:      | Digital Archive: Tony Gray Collection 2 - Documents, Research Notes<br>and Working Papers relating to Properties in the Upper Escley Valley;<br>Files 1900/ 17-20 |
| Place name: | Michaelchurch Escley                                                                                                                                              |
| Date:       | 1900s                                                                                                                                                             |

#### **Description:**

Photographs of part of a research portfolio of working papers, documents and other material relating to studies by Tony Gray of properties and ownership in the Upper Escley Valley, principally in the parish of Michaelchurch Escley, from the 15<sup>th</sup> century to the present day. Links to other parts of the portfolio can be found in the Index at http://www.ewyaslacy.org.uk/doc.php?d=rs\_mic\_0668