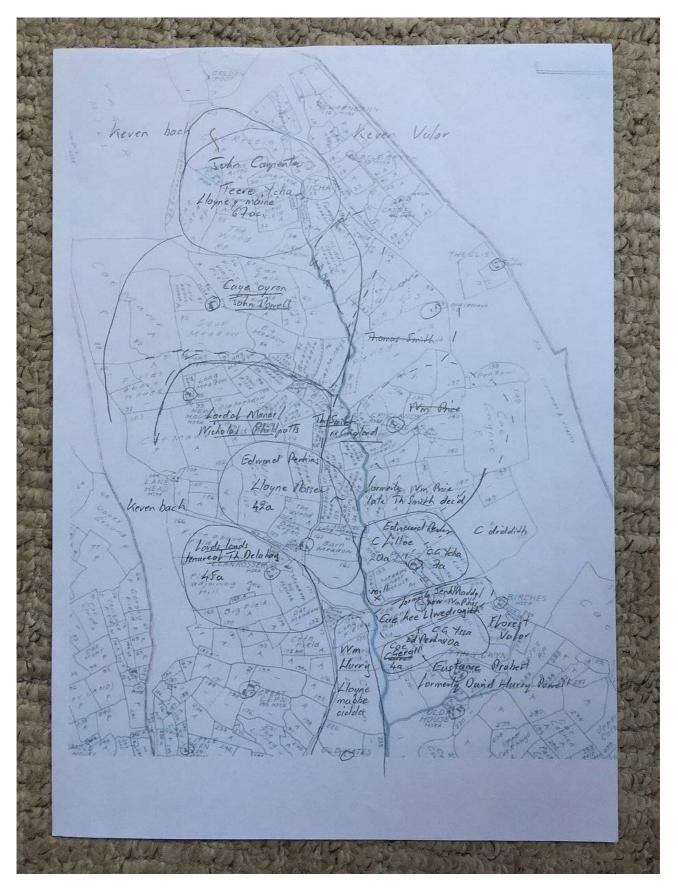

Tithe May Yo andle Pikes #15 x 1/07 U Llan 19 + + main' forms Grig. 21 4 15-35% arable Llan 30 + Henry Allen Total Caerroin 35 + 250 acres all e Lone Head 33 north end Ty Ucha 26 × Byld Dith so Old Walls 25 x New House Total for juinsh 3904 acres 24% avable 5% meadon/ pastare 18% woodland