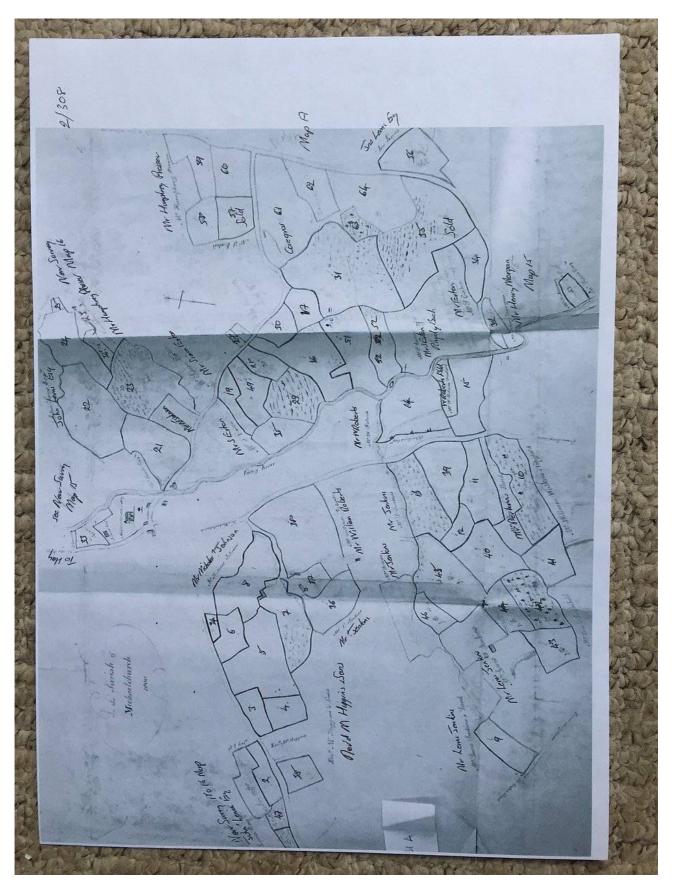

Tithe May Yo andle Pikes #15 x 1/07 U Llan 19 + + main' forms Grig. 21 4 15-35% arable Llan 30 + Henry Allen Total Caerroin 35 + 250 acres all e Lone Head 33 north end Ty Ucha 26 × Byld Dith so Old Walls 25 x New House Total for juinsh 3904 acres 24% avable 5% meadon/ pastare 18% woodland