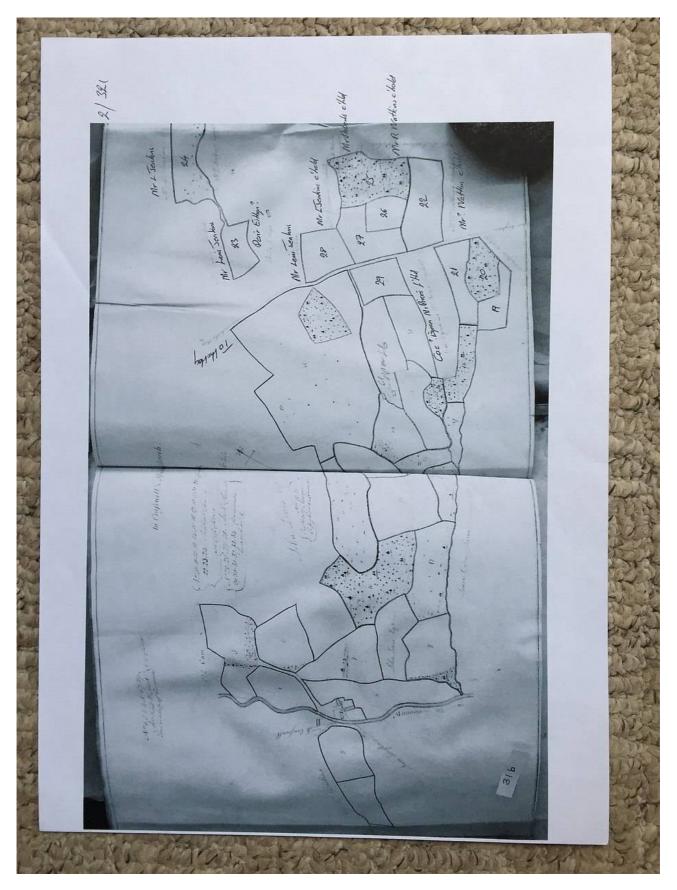

Tithe May Yo andle Pikes #15 x 1/07 U Llan 19 + + main' forms Grig. 21 4 15-35% arable Llan 30 + Henry Allen Total Caerroin 35 + 250 acres all e Lone Head 33 north end Ty Ucha 26 × Byld Dith so Old Walls 25 x New House Total for juinsh 3904 acres 24% avable 5% meadon/ pastare 18% woodland