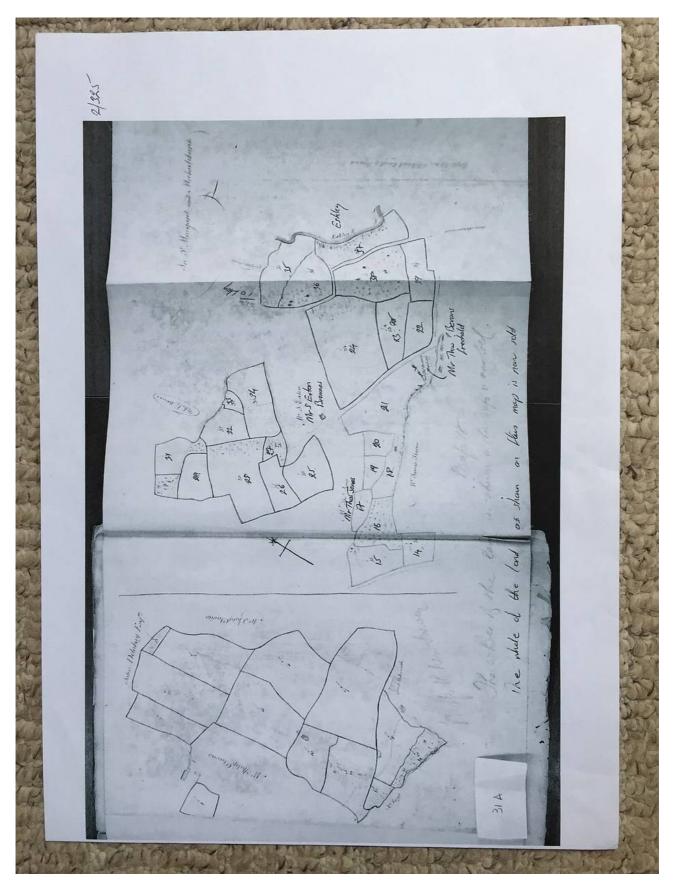

Tithe May Yo andle Pikes #15 x 1/07 U Llan 19 + + main' forms Grig. 21 4 15-35% arable Llan 30 + Henry Allen Total Caerroin 35 + 250 acres all e Lone Head 33 north end Ty Ucha 26 × Byld Dith so Old Walls 25 x New House Total for juinsh 3904 acres 24% avable 5% meadon/ pastare 18% woodland