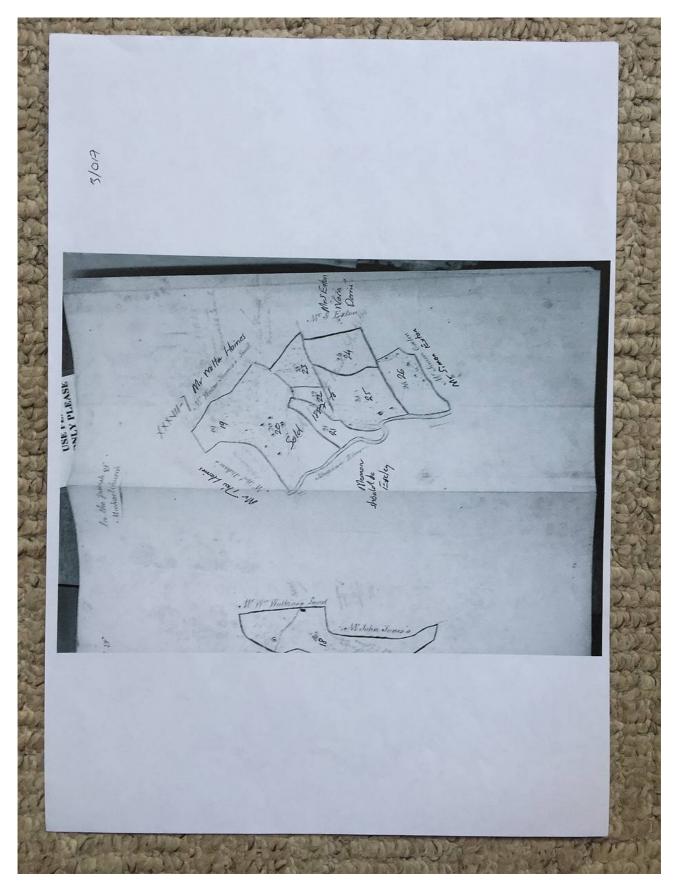

Tithe May Yo andle Pikes #15 x 1/07 U Llan 19 + + main' forms Grig. 21 4 15-35% arable Llan 30 + Henry Allen Total Caerroin 35 + 250 acres all e Lone Head 33 north end Ty Ucha 26 × Byld Dith so Old Walls 25 x New House Total for juinsh 3904 acres 24% avable 5% meadon/ pastare 18% woodland