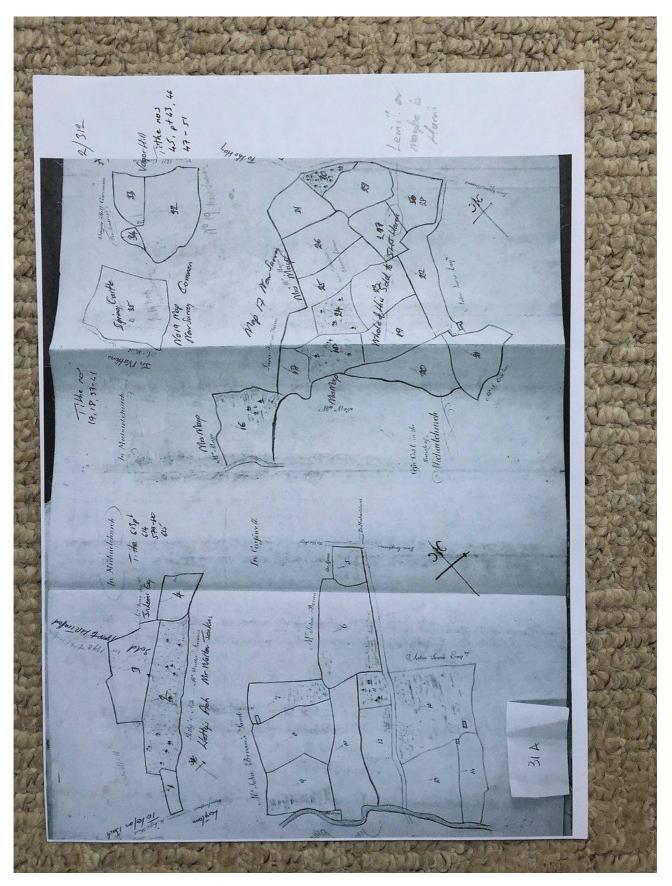

Tithe May Yo andle Pikes #15 x 1/07 U Llan 19 + + main' forms Grig. 21 4 15-35% arable Llan 30 + Henry Allen Total Caerroin 35 + 250 acres all e Lone Head 33 north end Ty Ucha 26 × Byld Dith so Old Walls 25 x New House Total for juinsh 3904 acres 24% avable 5% meadon/ pastare 18% woodland