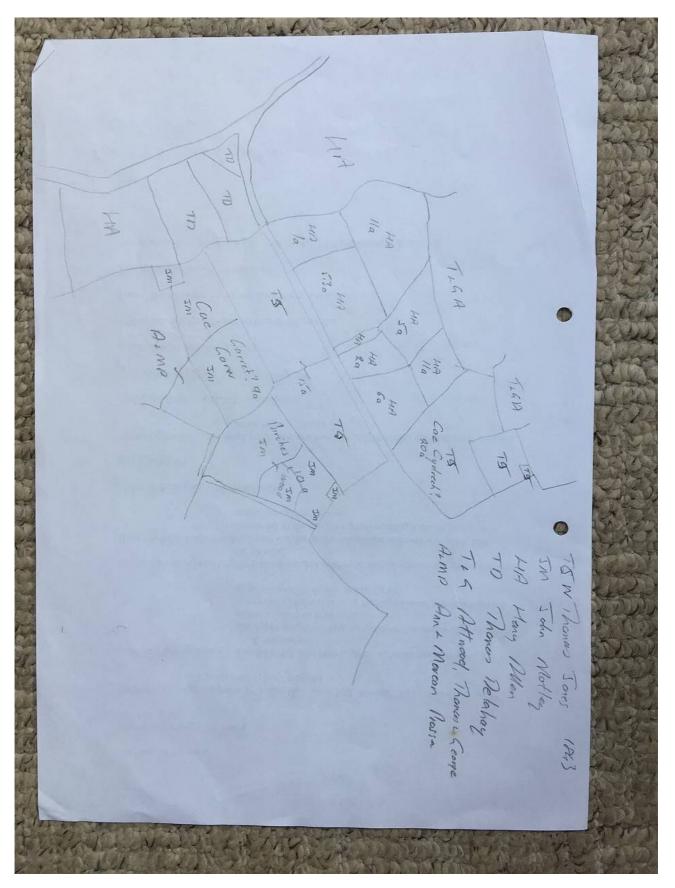

| Place name: | Michaelchurch Escley                                                                                                                                              |
| Date:       | 1800s                                                                                                                                                             |

#### **Description:**

Photographs of part of a research portfolio of working papers, documents and other material relating to studies by Tony Gray of properties and ownership in the Upper Escley Valley, principally in the parish of Michaelchurch Escley, from the 15<sup>th</sup> century to the present day. Links to other parts of the portfolio can be found in the Index at http://www.ewyaslacy.org.uk/doc.php?d=rs\_mic\_0668























| The second  | The way of         | Land De alter aller alter alter al      |
|-------------|--------------------|-----------------------------------------|
|             |                    | n G B                                   |
|             | Henry Allen        | ALO 190 190                             |
|             | TIG Attraced       | 160 126 126                             |
|             | Jomes Baha         | 215 241 154                             |
| 40          | Froncis L Boderhom | 151 166 147                             |
|             | Th. Nelahay        | 113 199 94                              |
| C. S. L. S. | The Sones          | 160 23P 222                             |
| ALL A       | The Llonname       | 33 237 196