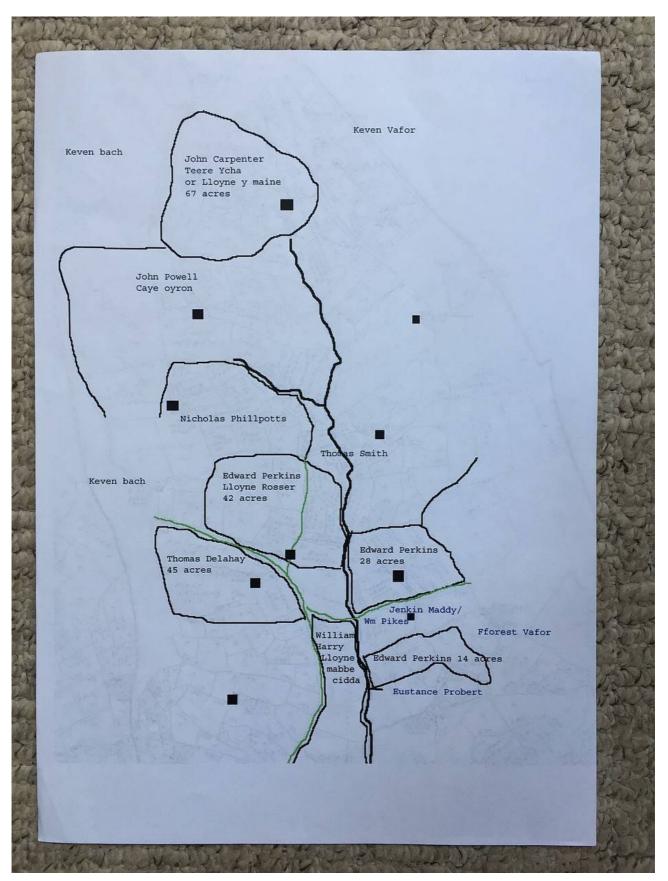

lace name: | Michaelchurch Escley                                                                                                                                              |
| Date:       | 1800s                                                                                                                                                             |

#### **Description:**

Photographs of part of a research portfolio of working papers, documents and other material relating to studies by Tony Gray of properties and ownership in the Upper Escley Valley, principally in the parish of Michaelchurch Escley, from the 15<sup>th</sup> century to the present day. Links to other parts of the portfolio can be found in the Index at http://www.ewyaslacy.org.uk/doc.php?d=rs\_mic\_0668























| The second  | The way of         | Land De alter aller alter alter al      |
|-------------|--------------------|-----------------------------------------|
|             |                    | n G B                                   |
|             | Henry Allen        | ALO 190 190                             |
|             | TIG Attraced       | 160 126 126                             |
|             | Jomes Baha         | 215 241 154                             |
| 40          | Froncis L Boderhom | 151 166 147                             |
|             | Th. Nelahay        | 113 199 94                              |
| C. S. L. S. | The Sones          | 160 23P 222                             |
| ALL A       | The Llonname       | 33 237 196                              |
|