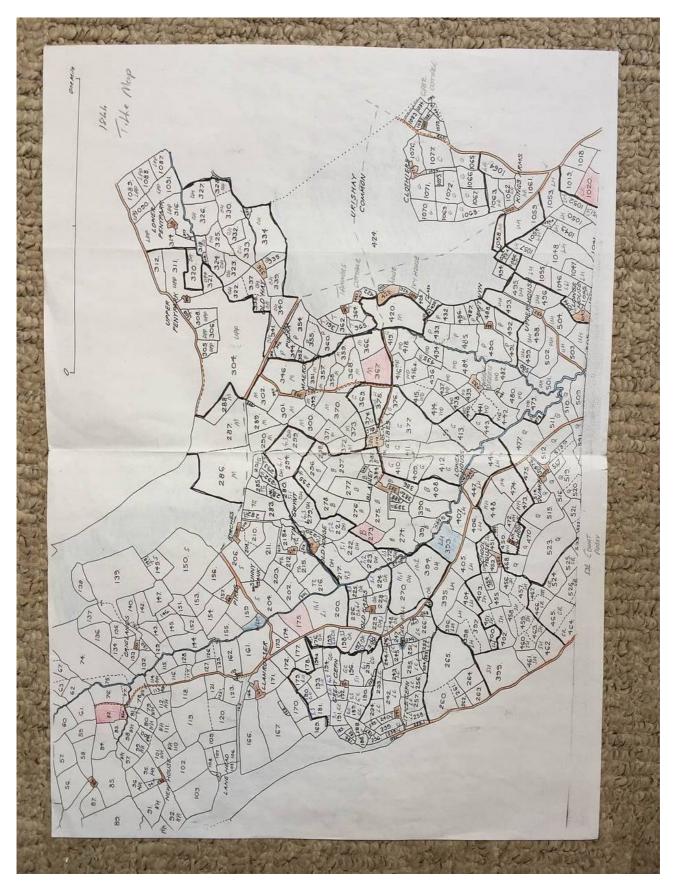

Tithe May Yo andle Pikes #15 x 1/07 U Llan 19 + + main' forms Grig. 21 4 15-35% arable Llan 30 + Henry Allen Total Caerroin 35 + 250 acres all e Lone Head 33 north end Ty Ucha 26 × Byld Dith so Old Walls 25 x New House Total for juinsh 3904 acres 24% avable 5% meadon/ pastare 18% woodland