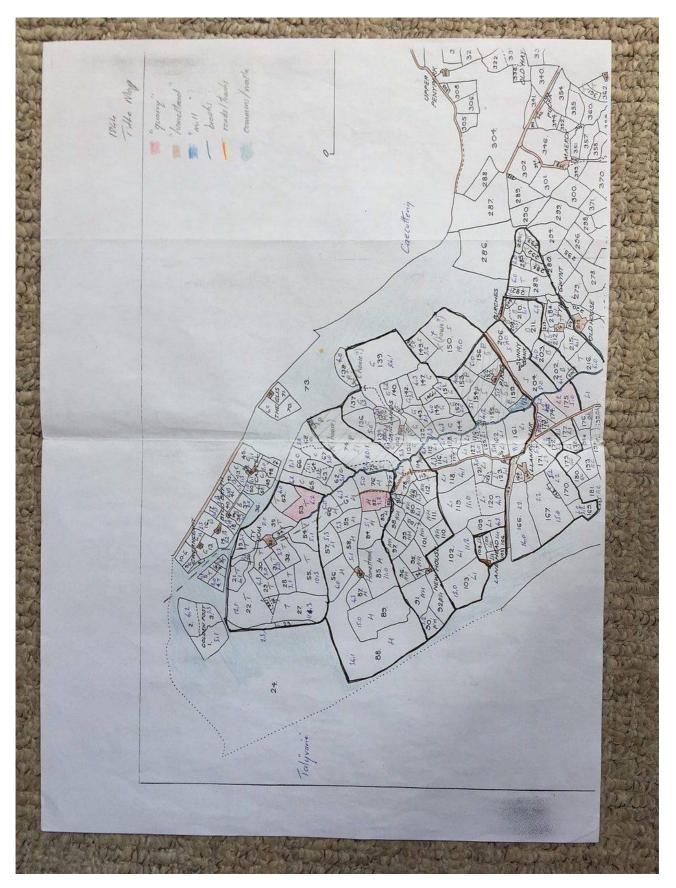

Tithe May Yo andle Pikes #15 x 1/07 U Llan 19 + + main' forms Grig. 21 4 15-35% arable Llan 30 + Henry Allen Total Caerroin 35 + 250 acres all e Lone Head 33 north end Ty Ucha 26 × Byld Dith so Old Walls 25 x New House Total for juinsh 3904 acres 24% avable 5% meadon/ pastare 18% woodland