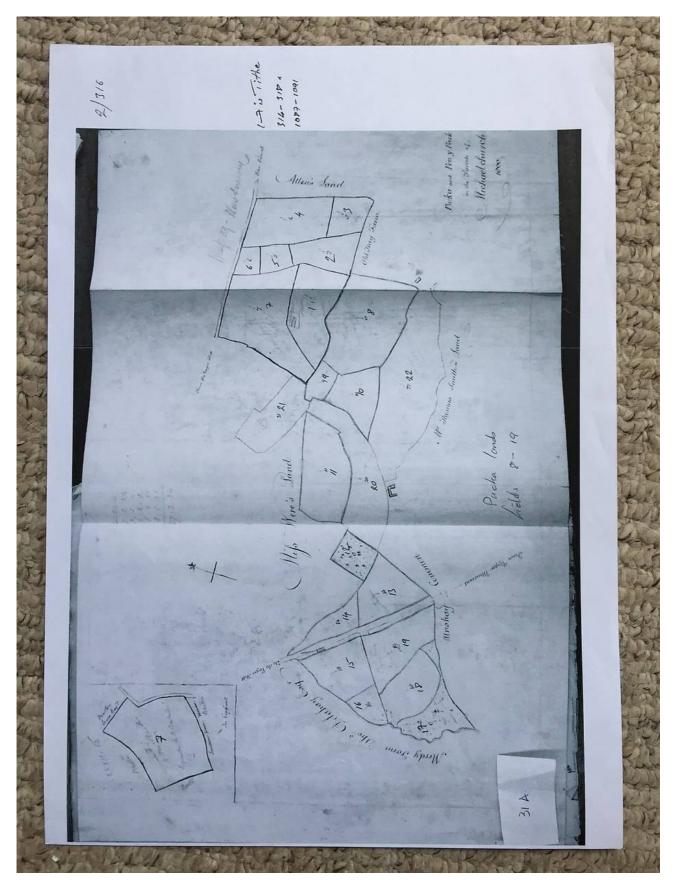

Tithe May Yo andle Pikes #15 x 1/07 U Llan 19 + + main' forms Grig. 21 4 15-35% arable Llan 30 + Henry Allen Total Caerroin 35 + 250 acres all e Lone Head 33 north end Ty Ucha 26 × Byld Dith so Old Walls 25 x New House Total for juinsh 3904 acres 24% avable 5% meadon/ pastare 18% woodland