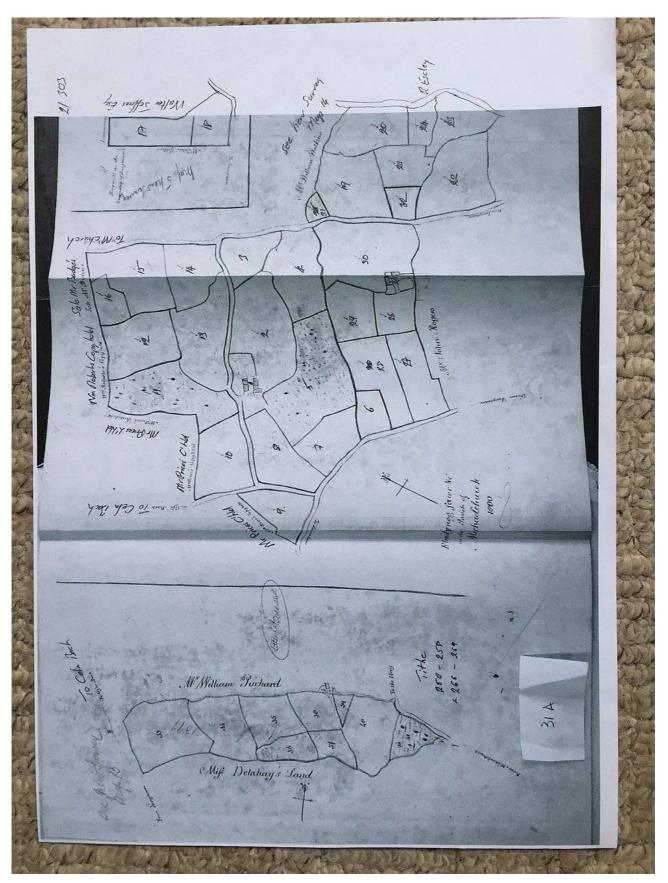

Tithe May Yo andle Pikes #15 x 1/07 U Llan 19 + + main' forms Grig. 21 4 15-35% arable Llan 30 + Henry Allen Total Caerroin 35 + 250 acres all e Lone Head 33 north end Ty Ucha 26 × Byld Dith so Old Walls 25 x New House Total for juinsh 3904 acres 24% avable 5% meadon/ pastare 18% woodland