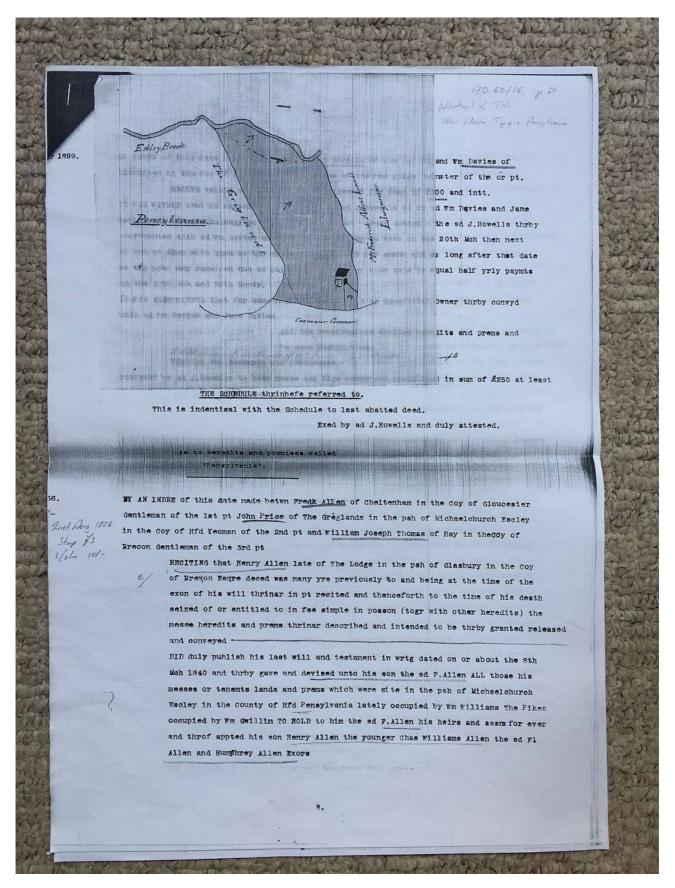

| Held at:    | Private Collection                                                                                                                                                |
|-------------|-------------------------------------------------------------------------------------------------------------------------------------------------------------------|
| Reference:  | TGC2                                                                                                                                                              |
| Source:     | Guest Contribution                                                                                                                                                |
| Title:      | Digital Archive: Tony Gray Collection 2 - Documents, Research Notes<br>and Working Papers relating to Properties in the Upper Escley Valley;<br>Files 1800/ 21-32 |
| Place name: | Michaelchurch Escley                                                                                                                                              |
| Date:       | 1800s                                                                                                                                                             |

#### **Description:**

Photographs of part of a research portfolio of working papers, documents and other material relating to studies by Tony Gray of properties and ownership in the Upper Escley Valley, principally in the parish of Michaelchurch Escley, from the 15<sup>th</sup> century to the present day. Links to other parts of the portfolio can be found in the Index at http://www.ewyaslacy.org.uk/doc.php?d=rs\_mic\_0668