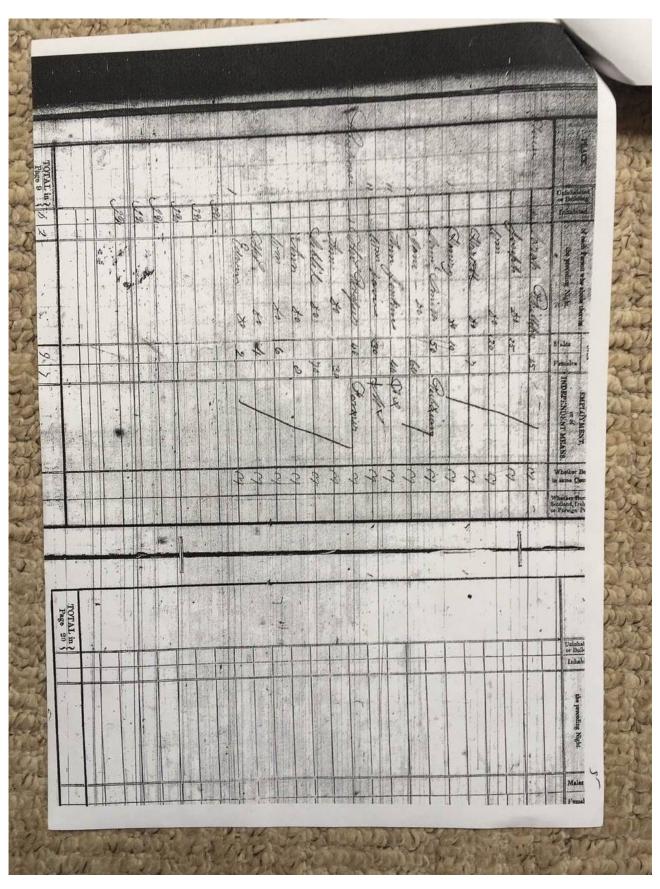

#### **Description:**

Photographs of part of a research portfolio of working papers, documents and other material relating to studies by Tony Gray of properties and ownership in the Upper Escley Valley, principally in the parish of Michaelchurch Escley, from the 15<sup>th</sup> century to the present day. Links to other parts of the portfolio can be found in the Index at <a href="http://www.ewyaslacy.org.uk/doc.php?d=rs\_mic\_0668">http://www.ewyaslacy.org.uk/doc.php?d=rs\_mic\_0668</a>