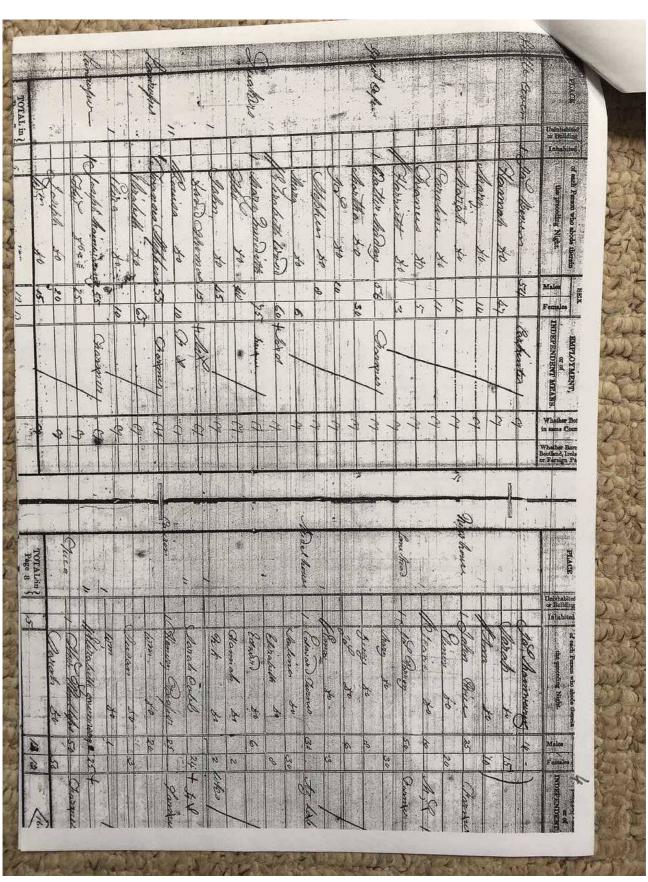

#### **Description:**

Photographs of part of a research portfolio of working papers, documents and other material relating to studies by Tony Gray of properties and ownership in the Upper Escley Valley, principally in the parish of Michaelchurch Escley, from the 15<sup>th</sup> century to the present day. Links to other parts of the portfolio can be found in the Index at <a href="http://www.ewyaslacy.org.uk/doc.php?d=rs\_mic\_0668">http://www.ewyaslacy.org.uk/doc.php?d=rs\_mic\_0668</a>