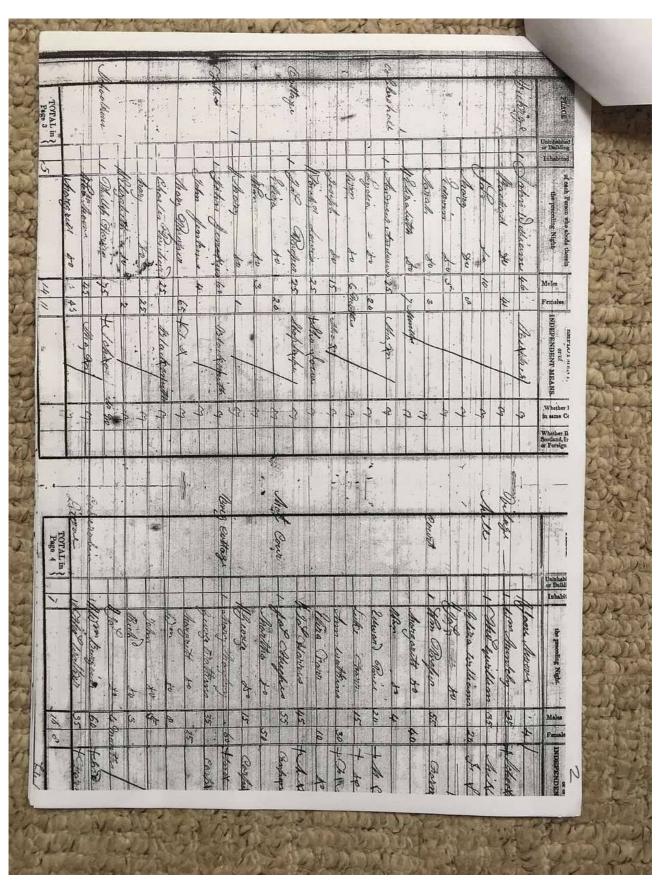

Files 1800/ 18-20

Place name: Michaelchurch Escley

**Date:** 1800s

#### **Description:**

Photographs of part of a research portfolio of working papers, documents and other material relating to studies by Tony Gray of properties and ownership in the Upper Escley Valley, principally in the parish of Michaelchurch Escley, from the 15<sup>th</sup> century to the present day. Links to other parts of the portfolio can be found in the Index at <a href="http://www.ewyaslacy.org.uk/doc.php?d=rs\_mic\_0668">http://www.ewyaslacy.org.uk/doc.php?d=rs\_mic\_0668</a>