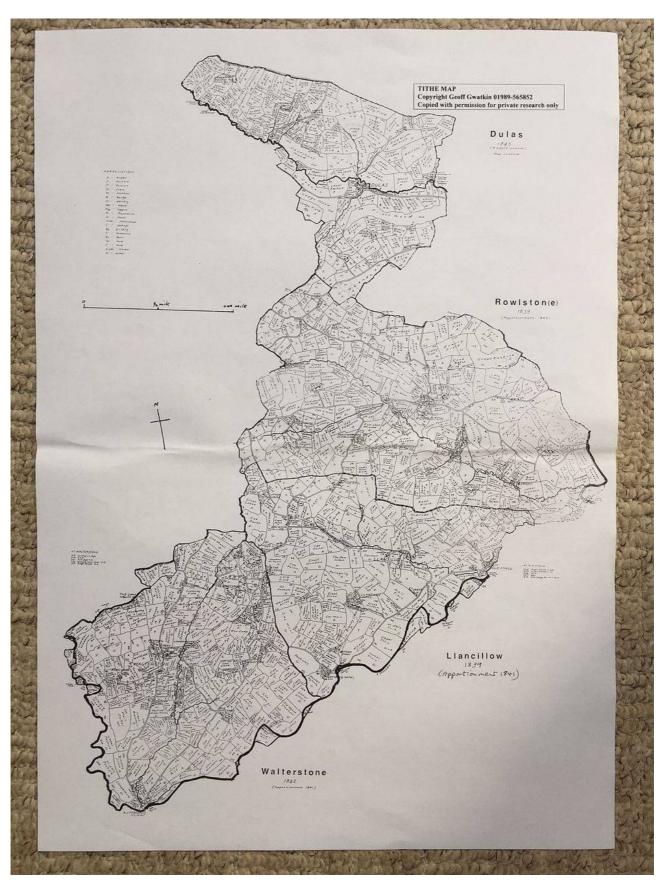

#### **Description:**

Photographs of part of a research portfolio of working papers, documents and other material relating to studies by Tony Gray of properties and ownership in the Upper Escley Valley, principally in the parish of Michaelchurch Escley, from the 15<sup>th</sup> century to the present day. Links to other parts of the portfolio can be found in the Index at <a href="http://www.ewyaslacy.org.uk/doc.php?d=rs\_mic\_0668">http://www.ewyaslacy.org.uk/doc.php?d=rs\_mic\_0668</a>