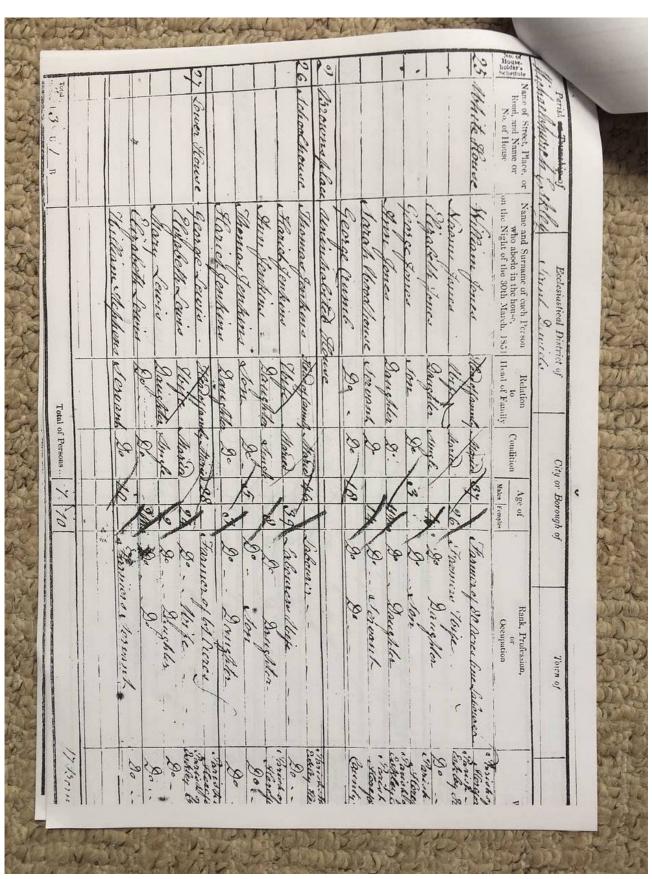

#### **Description:**

Photographs of part of a research portfolio of working papers, documents and other material relating to studies by Tony Gray of properties and ownership in the Upper Escley Valley, principally in the parish of Michaelchurch Escley, from the 15<sup>th</sup> century to the present day. Links to other parts of the portfolio can be found in the Index at <a href="http://www.ewyaslacy.org.uk/doc.php?d=rs\_mic\_0668">http://www.ewyaslacy.org.uk/doc.php?d=rs\_mic\_0668</a>