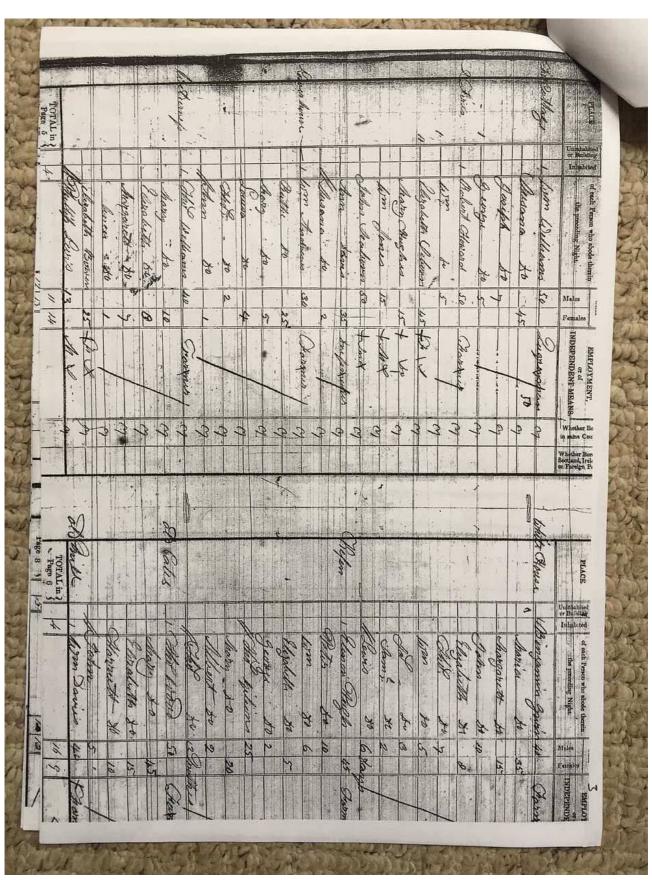

Files 1800/ 18-20

Place name: Michaelchurch Escley

**Date:** 1800s

#### **Description:**

Photographs of part of a research portfolio of working papers, documents and other material relating to studies by Tony Gray of properties and ownership in the Upper Escley Valley, principally in the parish of Michaelchurch Escley, from the 15<sup>th</sup> century to the present day. Links to other parts of the portfolio can be found in the Index at <a href="http://www.ewyaslacy.org.uk/doc.php?d=rs\_mic\_0668">http://www.ewyaslacy.org.uk/doc.php?d=rs\_mic\_0668</a>