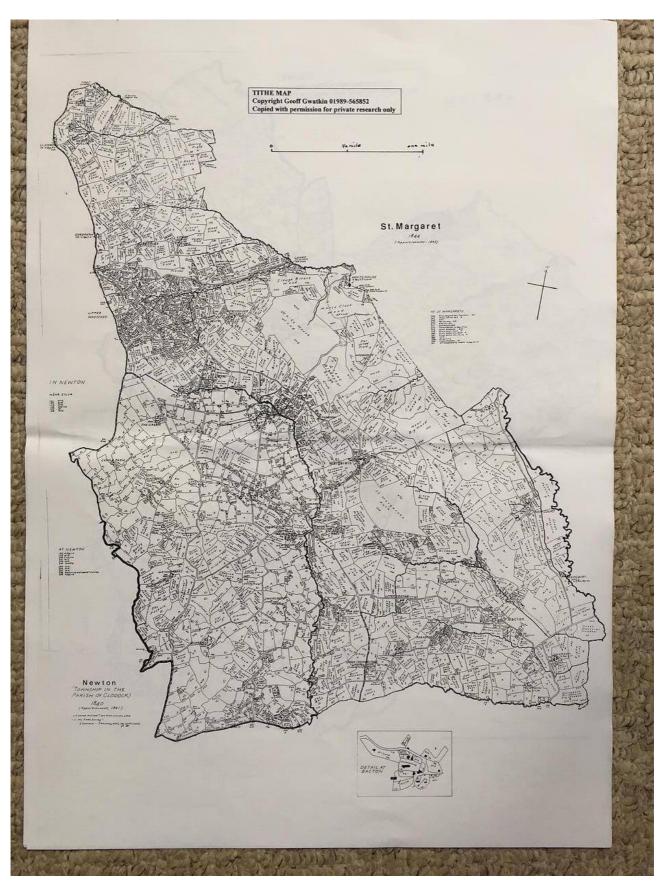

|      |          |              |        | N. Committee |
| Say yourselves                             | 3/00       | "      |      |           | 1    |          |              |        | X            |
|                                            | 2300       |        |      | in de     | alie | fac      | ction of a   | nsca   | ED .         |
| Del a so much thereof as shall rema        | in afte    | 2 Ca   | arry | ing to    | 6    | ede      | 1 £3         | 00 %   |              |
| ann of so much as may be applied           | able for   | 11     | tal  | Junter    | c-   |          |              | 1      |              |
|                                            | 1          |        | 1    |           | 1    | 1        |              | 11     | 8            |







































| Country of SICH or Borong of          | Anfon East = 1841 pt 2                      |