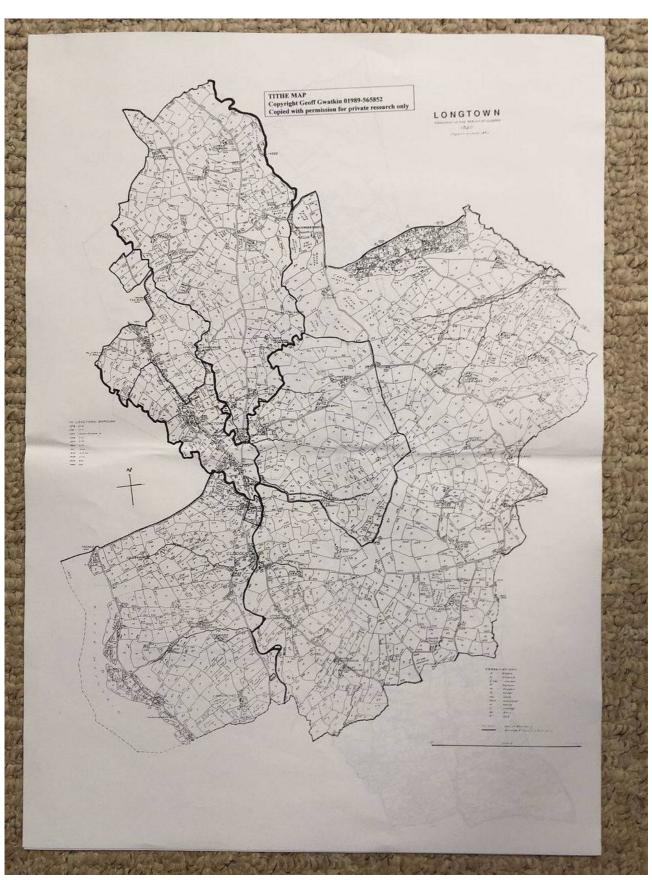

#### **Description:**

Photographs of part of a research portfolio of working papers, documents and other material relating to studies by Tony Gray of properties and ownership in the Upper Escley Valley, principally in the parish of Michaelchurch Escley, from the 15<sup>th</sup> century to the present day. Links to other parts of the portfolio can be found in the Index at <a href="http://www.ewyaslacy.org.uk/doc.php?d=rs\_mic\_0668">http://www.ewyaslacy.org.uk/doc.php?d=rs\_mic\_0668</a>