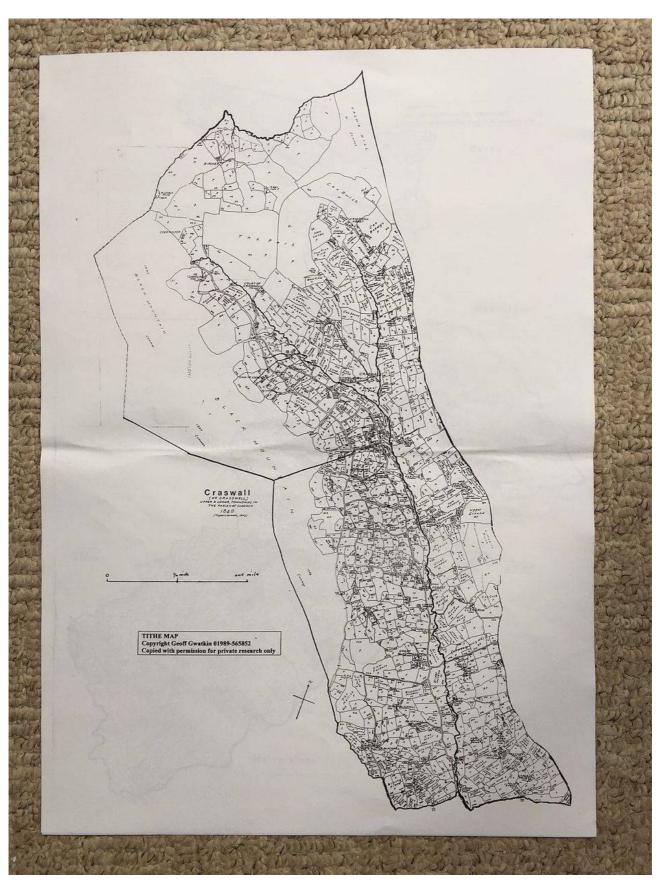

#### **Description:**

Photographs of part of a research portfolio of working papers, documents and other material relating to studies by Tony Gray of properties and ownership in the Upper Escley Valley, principally in the parish of Michaelchurch Escley, from the 15<sup>th</sup> century to the present day. Links to other parts of the portfolio can be found in the Index at <a href="http://www.ewyaslacy.org.uk/doc.php?d=rs\_mic\_0668">http://www.ewyaslacy.org.uk/doc.php?d=rs\_mic\_0668</a>