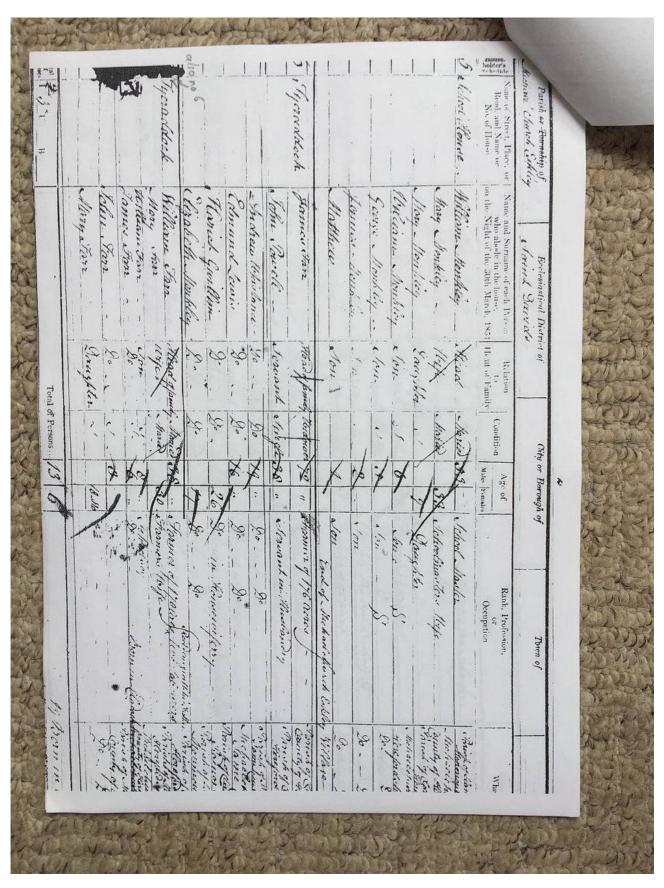

#### **Description:**

Photographs of part of a research portfolio of working papers, documents and other material relating to studies by Tony Gray of properties and ownership in the Upper Escley Valley, principally in the parish of Michaelchurch Escley, from the 15<sup>th</sup> century to the present day. Links to other parts of the portfolio can be found in the Index at <a href="http://www.ewyaslacy.org.uk/doc.php?d=rs\_mic\_0668">http://www.ewyaslacy.org.uk/doc.php?d=rs\_mic\_0668</a>