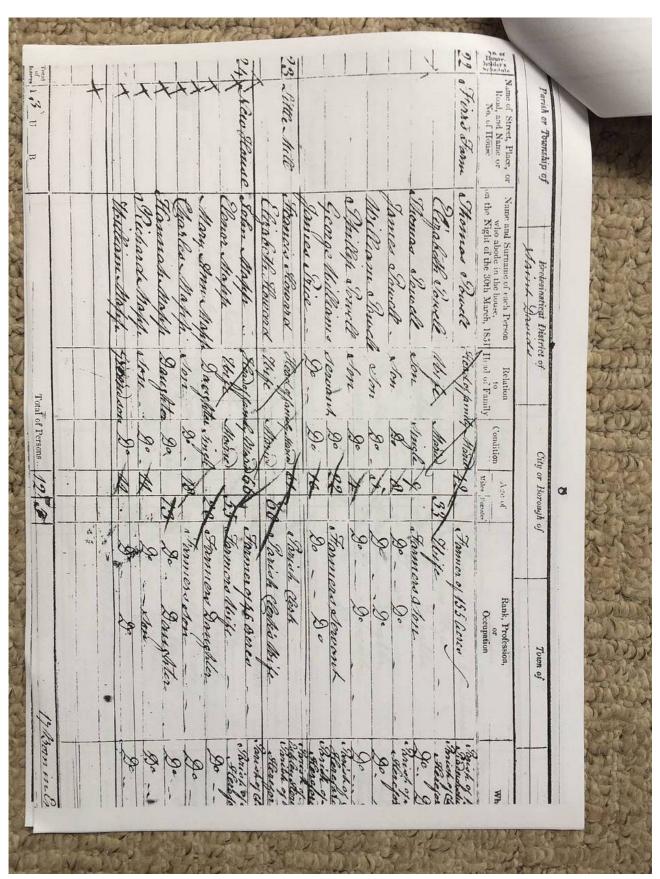

#### **Description:**

Photographs of part of a research portfolio of working papers, documents and other material relating to studies by Tony Gray of properties and ownership in the Upper Escley Valley, principally in the parish of Michaelchurch Escley, from the 15<sup>th</sup> century to the present day. Links to other parts of the portfolio can be found in the Index at <a href="http://www.ewyaslacy.org.uk/doc.php?d=rs\_mic\_0668">http://www.ewyaslacy.org.uk/doc.php?d=rs\_mic\_0668</a>