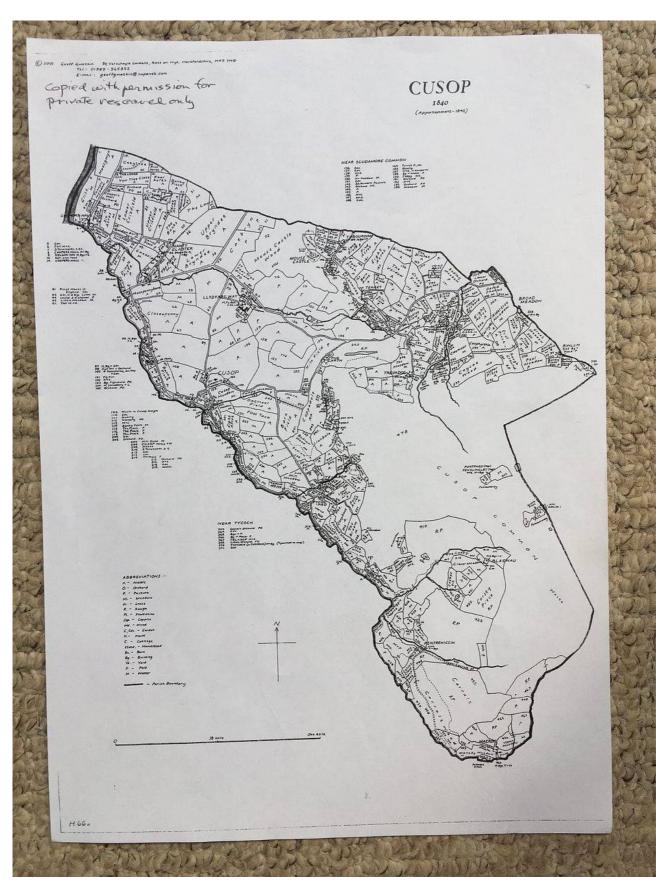

#### **Description:**

Photographs of part of a research portfolio of working papers, documents and other material relating to studies by Tony Gray of properties and ownership in the Upper Escley Valley, principally in the parish of Michaelchurch Escley, from the 15<sup>th</sup> century to the present day. Links to other parts of the portfolio can be found in the Index at <a href="http://www.ewyaslacy.org.uk/doc.php?d=rs\_mic\_0668">http://www.ewyaslacy.org.uk/doc.php?d=rs\_mic\_0668</a>