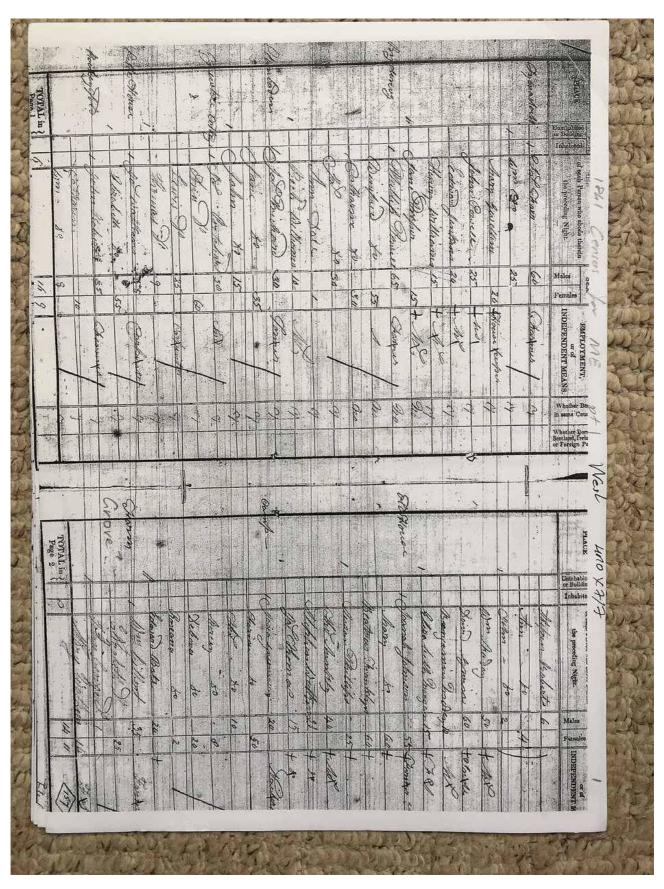

Files 1800/ 18-20

Place name: Michaelchurch Escley

**Date:** 1800s

#### **Description:**

Photographs of part of a research portfolio of working papers, documents and other material relating to studies by Tony Gray of properties and ownership in the Upper Escley Valley, principally in the parish of Michaelchurch Escley, from the 15<sup>th</sup> century to the present day. Links to other parts of the portfolio can be found in the Index at <a href="http://www.ewyaslacy.org.uk/doc.php?d=rs\_mic\_0668">http://www.ewyaslacy.org.uk/doc.php?d=rs\_mic\_0668</a>