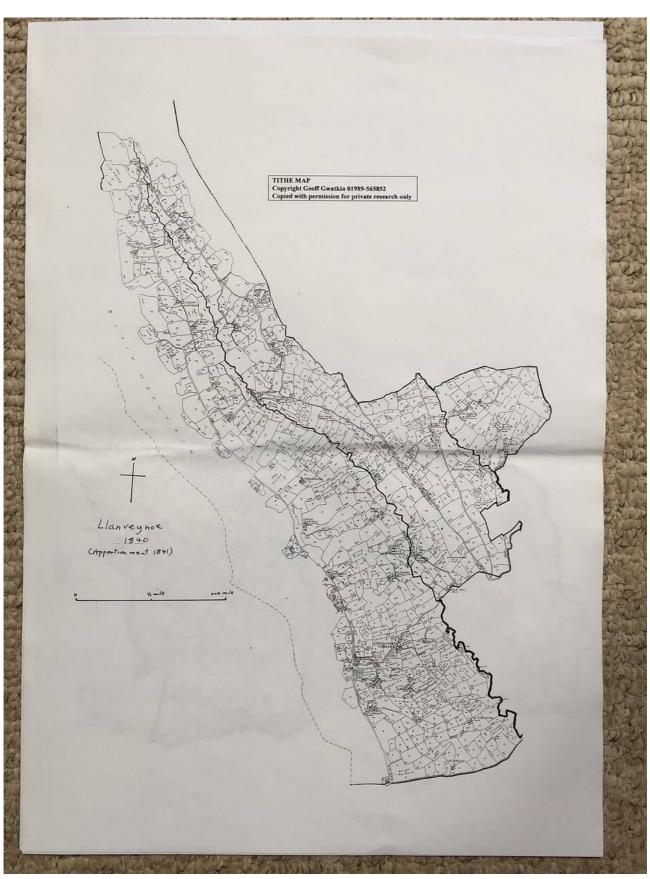

|      |          |              |        | N. Committee |
| Say yourselves                             | 3/00       | "      |      |           | 1    |          |              |        | X            |
|                                            | 2300       |        |      | in de     | alie | fac      | ction of a   | nsca   | ED .         |
| Del a so much thereof as shall rema        | in afte    | 2 Ca   | arry | ing to    | 6    | ede      | 1 £3         | 00 %   |              |
| ann of so much as may be applied           | able for   | 11     | tal  | Junter    | c-   |          |              | 1      |              |
|                                            | 1          |        | 1    |           | 1    | 1        |              | 11     | 8            |







































| Country of SICH or Borong of          | Anfon East = 1841 pt 2                      |