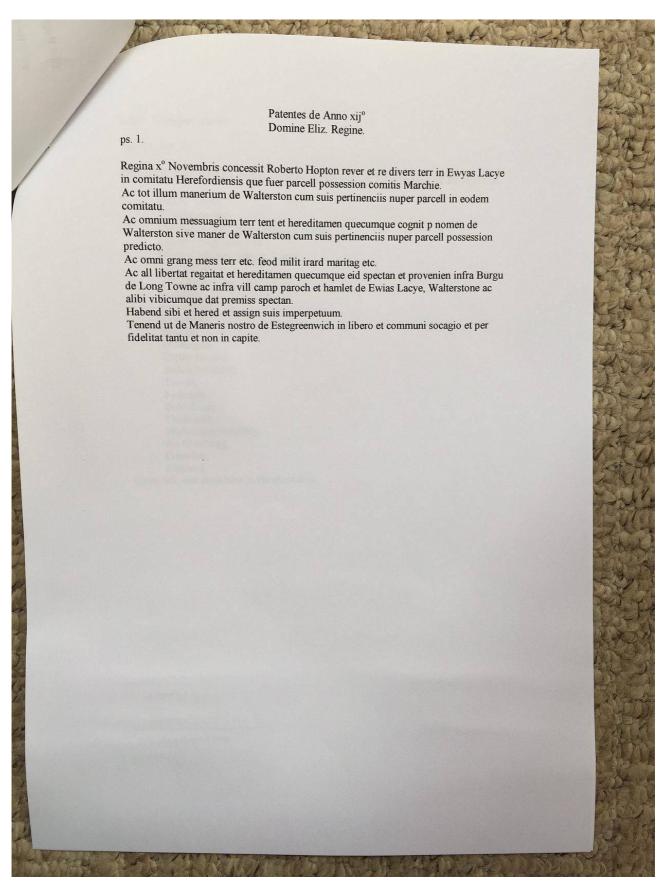

Document Record

Held at: Private Collection

Reference: TGC2

**Source:** Guest Contribution

**Title:** Digital Archive: Tony Gray Collection 2 - Documents, Research Notes

and Working Papers relating to Properties in the Upper Escley Valley;

Files 1500/ 1-10

Place name: Michaelchurch Escley

**Date:** 1500s

#### **Description:**

Photographs of part of a research portfolio of working papers, documents and other material relating to studies by Tony Gray of properties and ownership in the Upper Escley Valley, principally in the parish of Michaelchurch Escley, from the 15<sup>th</sup> century to the present day. Links to other parts of the portfolio can be found in the Index at <a href="http://www.ewyaslacy.org.uk/doc.php?d=rs\_mic\_0668">http://www.ewyaslacy.org.uk/doc.php?d=rs\_mic\_0668</a>