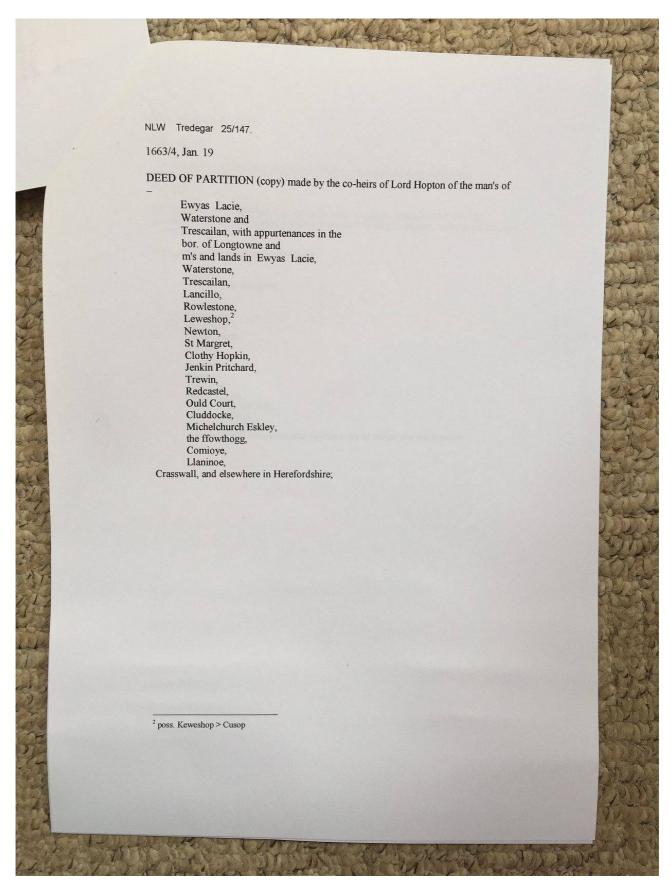

Document Record

Held at: Private Collection

Reference: TGC2

**Source:** Guest Contribution

**Title:** Digital Archive: Tony Gray Collection 2 - Documents, Research Notes

and Working Papers relating to Properties in the Upper Escley Valley;

Files 1500/ 1-10

Place name: Michaelchurch Escley

**Date:** 1500s

#### **Description:**

Photographs of part of a research portfolio of working papers, documents and other material relating to studies by Tony Gray of properties and ownership in the Upper Escley Valley, principally in the parish of Michaelchurch Escley, from the 15<sup>th</sup> century to the present day. Links to other parts of the portfolio can be found in the Index at <a href="http://www.ewyaslacy.org.uk/doc.php?d=rs\_mic\_0668">http://www.ewyaslacy.org.uk/doc.php?d=rs\_mic\_0668</a>