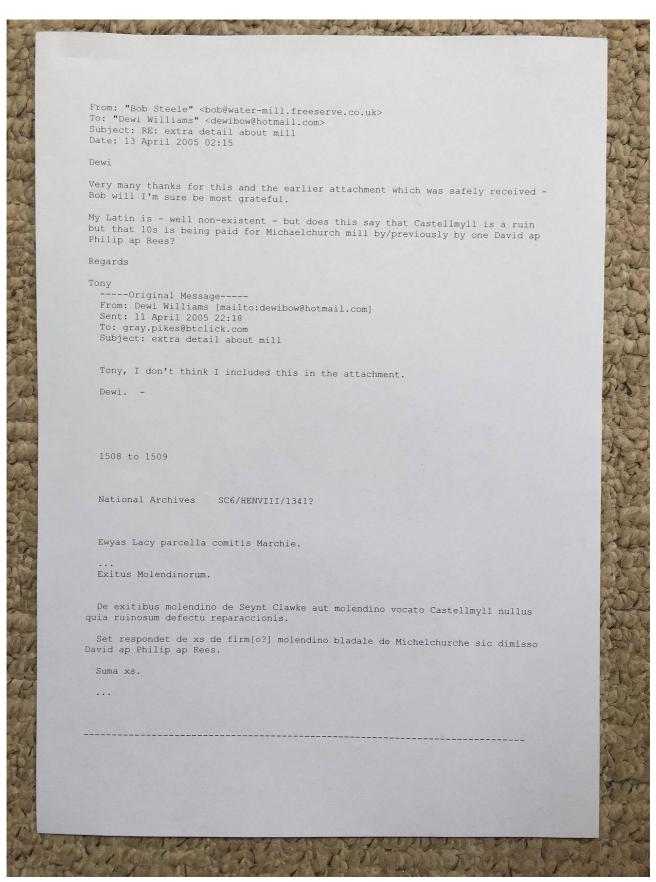

TGC2

**Source:** Guest Contribution

**Title:** Digital Archive: Tony Gray Collection 2 - Documents, Research Notes

and Working Papers relating to Properties in the Upper Escley Valley;

Files 1500/ 1-10

Place name: Michaelchurch Escley

**Date:** 1500s

#### **Description:**

Photographs of part of a research portfolio of working papers, documents and other material relating to studies by Tony Gray of properties and ownership in the Upper Escley Valley, principally in the parish of Michaelchurch Escley, from the 15<sup>th</sup> century to the present day. Links to other parts of the portfolio can be found in the Index at <a href="http://www.ewyaslacy.org.uk/doc.php?d=rs\_mic\_0668">http://www.ewyaslacy.org.uk/doc.php?d=rs\_mic\_0668</a>

ELSG Reference: rs\_mic\_0668\_1.doc



















|                                                          | 42 <sup>nd</sup> Year<br>the same Bailiff<br>(17/11/1599 –<br>16/11/1600)                                                                                                            | nothing – because they are totally in decay by many years past.                                                                                                        |
|----------------------------------------------------------|--------------------------------------------------------------------------------------------------------------------------------------------------------------------------------------|----------------------------------------------------------------------------------------------------------------------------------------