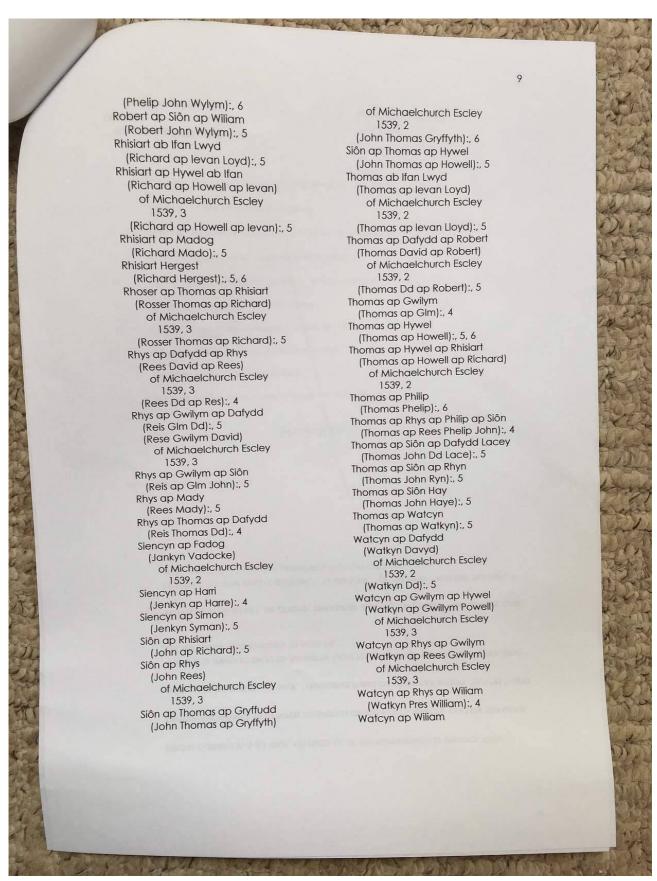

Files 1500/ 1-10

Place name: Michaelchurch Escley

**Date:** 1500s

#### **Description:**

Photographs of part of a research portfolio of working papers, documents and other material relating to studies by Tony Gray of properties and ownership in the Upper Escley Valley, principally in the parish of Michaelchurch Escley, from the 15<sup>th</sup> century to the present day. Links to other parts of the portfolio can be found in the Index at <a href="http://www.ewyaslacy.org.uk/doc.php?d=rs\_mic\_0668">http://www.ewyaslacy.org.uk/doc.php?d=rs\_mic\_0668</a>