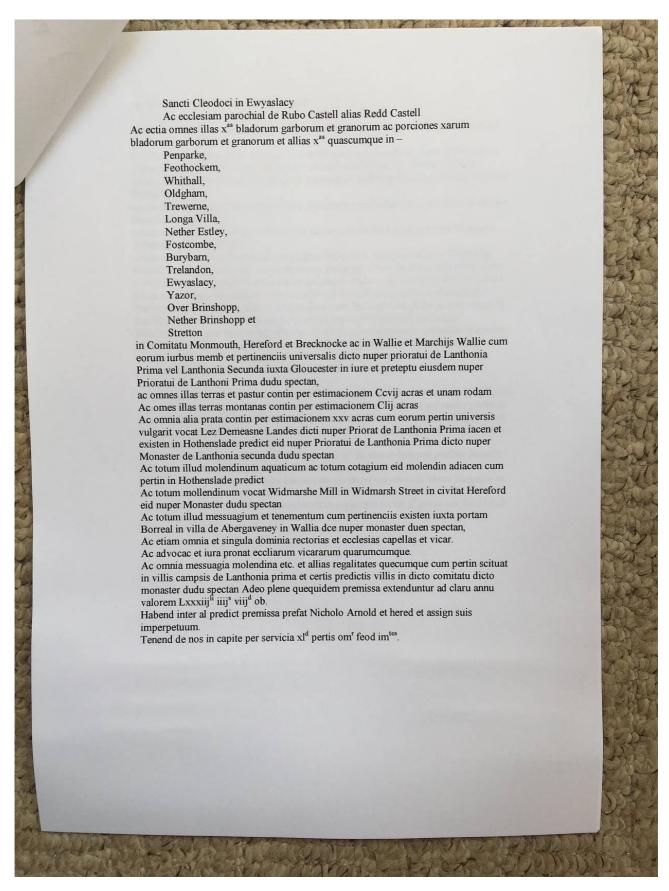

Document Record

Held at: Private Collection

Reference: TGC2

**Source:** Guest Contribution

**Title:** Digital Archive: Tony Gray Collection 2 - Documents, Research Notes

and Working Papers relating to Properties in the Upper Escley Valley;

Files 1500/ 1-10

Place name: Michaelchurch Escley

**Date:** 1500s

#### **Description:**

Photographs of part of a research portfolio of working papers, documents and other material relating to studies by Tony Gray of properties and ownership in the Upper Escley Valley, principally in the parish of Michaelchurch Escley, from the 15<sup>th</sup> century to the present day. Links to other parts of the portfolio can be found in the Index at <a href="http://www.ewyaslacy.org.uk/doc.php?d=rs\_mic\_0668">http://www.ewyaslacy.org.uk/doc.php?d=rs\_mic\_0668</a>