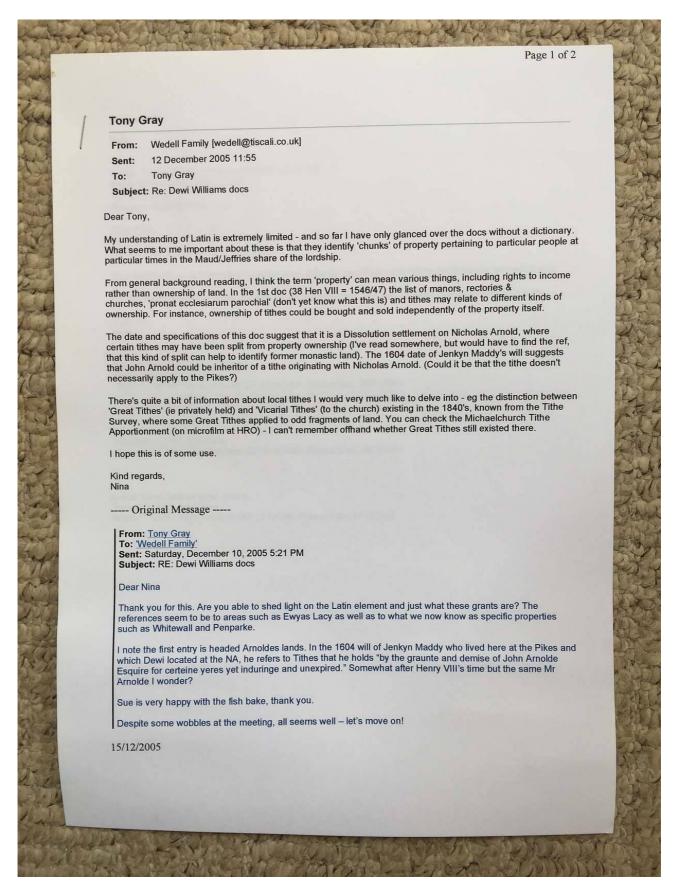

Document Record

Held at: Private Collection

Reference: TGC2

**Source:** Guest Contribution

**Title:** Digital Archive: Tony Gray Collection 2 - Documents, Research Notes

and Working Papers relating to Properties in the Upper Escley Valley;

Files 1500/ 1-10

Place name: Michaelchurch Escley

**Date:** 1500s

#### **Description:**

Photographs of part of a research portfolio of working papers, documents and other material relating to studies by Tony Gray of properties and ownership in the Upper Escley Valley, principally in the parish of Michaelchurch Escley, from the 15<sup>th</sup> century to the present day. Links to other parts of the portfolio can be found in the Index at <a href="http://www.ewyaslacy.org.uk/doc.php?d=rs\_mic\_0668">http://www.ewyaslacy.org.uk/doc.php?d=rs\_mic\_0668</a>