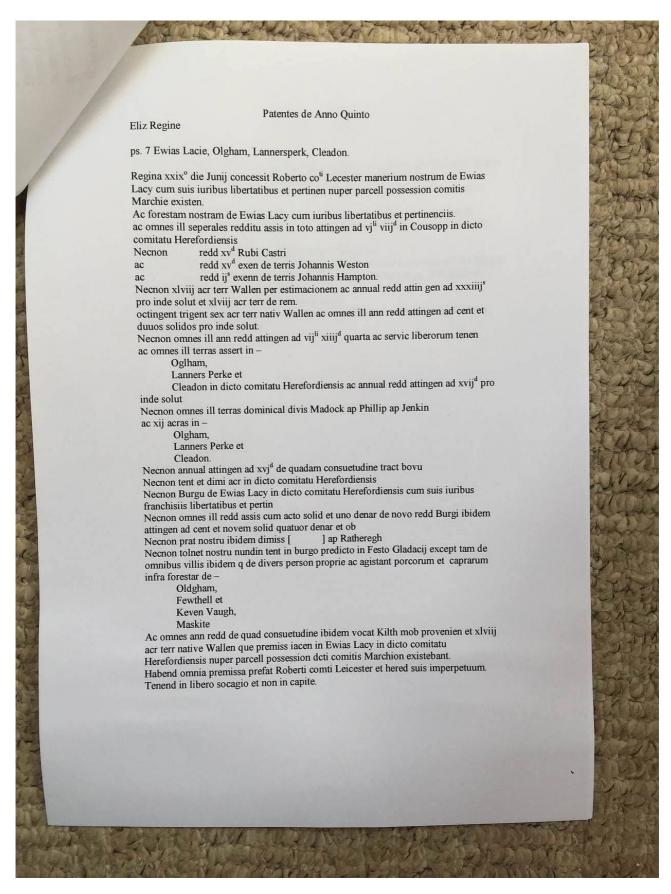

Document Record

Held at: Private Collection

Reference: TGC2

**Source:** Guest Contribution

**Title:** Digital Archive: Tony Gray Collection 2 - Documents, Research Notes

and Working Papers relating to Properties in the Upper Escley Valley;

Files 1500/ 1-10

Place name: Michaelchurch Escley

**Date:** 1500s

#### **Description:**

Photographs of part of a research portfolio of working papers, documents and other material relating to studies by Tony Gray of properties and ownership in the Upper Escley Valley, principally in the parish of Michaelchurch Escley, from the 15<sup>th</sup> century to the present day. Links to other parts of the portfolio can be found in the Index at <a href="http://www.ewyaslacy.org.uk/doc.php?d=rs\_mic\_0668">http://www.ewyaslacy.org.uk/doc.php?d=rs\_mic\_0668</a>