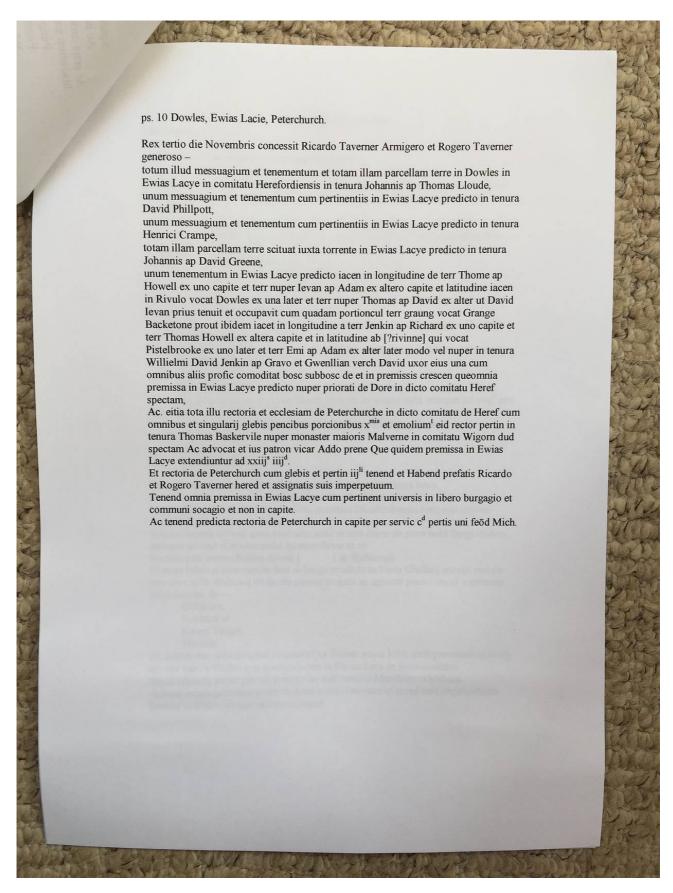

Document Record

Held at: Private Collection

Reference: TGC2

**Source:** Guest Contribution

**Title:** Digital Archive: Tony Gray Collection 2 - Documents, Research Notes

and Working Papers relating to Properties in the Upper Escley Valley;

Files 1500/ 1-10

Place name: Michaelchurch Escley

**Date:** 1500s

#### **Description:**

Photographs of part of a research portfolio of working papers, documents and other material relating to studies by Tony Gray of properties and ownership in the Upper Escley Valley, principally in the parish of Michaelchurch Escley, from the 15<sup>th</sup> century to the present day. Links to other parts of the portfolio can be found in the Index at <a href="http://www.ewyaslacy.org.uk/doc.php?d=rs\_mic\_0668">http://www.ewyaslacy.org.uk/doc.php?d=rs\_mic\_0668</a>