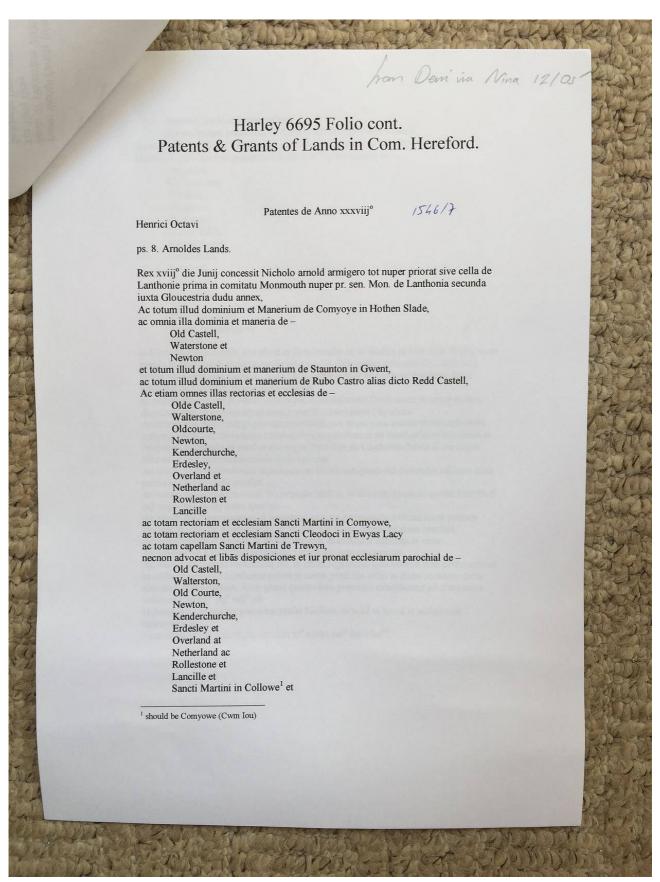

Document Record

Held at: Private Collection

Reference: TGC2

**Source:** Guest Contribution

**Title:** Digital Archive: Tony Gray Collection 2 - Documents, Research Notes

and Working Papers relating to Properties in the Upper Escley Valley;

Files 1500/ 1-10

Place name: Michaelchurch Escley

**Date:** 1500s

#### **Description:**

Photographs of part of a research portfolio of working papers, documents and other material relating to studies by Tony Gray of properties and ownership in the Upper Escley Valley, principally in the parish of Michaelchurch Escley, from the 15<sup>th</sup> century to the present day. Links to other parts of the portfolio can be found in the Index at <a href="http://www.ewyaslacy.org.uk/doc.php?d=rs\_mic\_0668">http://www.ewyaslacy.org.uk/doc.php?d=rs\_mic\_0668</a>