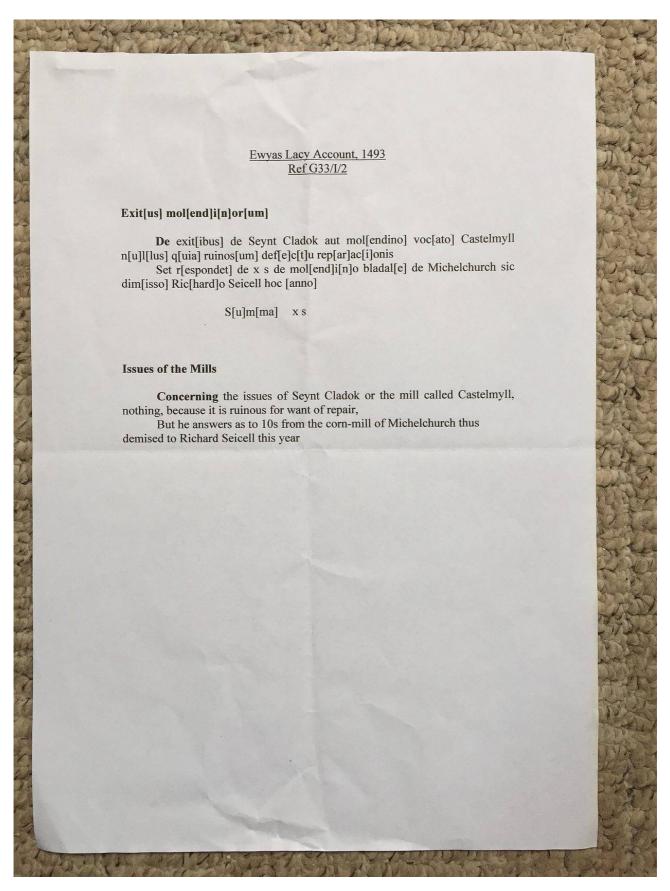

**Source:** Guest Contribution

**Title:** Digital Archive: Tony Gray Collection 2 - Documents, Research Notes

and Working Papers relating to Properties in the Upper Escley Valley;

Files 1500/ 1-10

Place name: Michaelchurch Escley

**Date:** 1500s

#### **Description:**

Photographs of part of a research portfolio of working papers, documents and other material relating to studies by Tony Gray of properties and ownership in the Upper Escley Valley, principally in the parish of Michaelchurch Escley, from the 15<sup>th</sup> century to the present day. Links to other parts of the portfolio can be found in the Index at <a href="http://www.ewyaslacy.org.uk/doc.php?d=rs\_mic\_0668">http://www.ewyaslacy.org.uk/doc.php?d=rs\_mic\_0668</a>

ELSG Reference: rs\_mic\_0668\_1.doc



















|                                                          | 42 <sup>nd</sup> Year<br>the same Bailiff<br>(17/11/1599 –<br>16/11/1600)                                                                                                            | nothing – because they are totally in decay by many years past.                                                                                                        |
|----------------------------------------------------------|--------------------------------------------------------------------------------------------------------------------------------------------------------------------------------------|--------------------------------------------------------------------------------------------------------------------------------------------