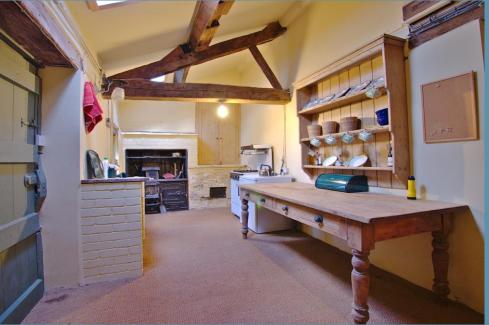

Trelachddu Farm is a one / two bedroom cottage, in need of modernisation, with a large attached stone barn set within the Black Mountains. The accommodation on the ground floor, as it is used today, consists of sitting room / dining room with an Inglenook fireplace and log burner, kitchen / breakfast room and a family bathroom. Upstairs there are two rooms. Attached to the cottage is a large stone barn which subject to the necessary planning permission could be incorporated into the main house. Outside there is parking, a garden, an orchard and a stream. The land extends to approximately an acre. The property benefits from stunning 360 degree views and complete privacy. A truly unique opportunity to obtain a piece of paradise.