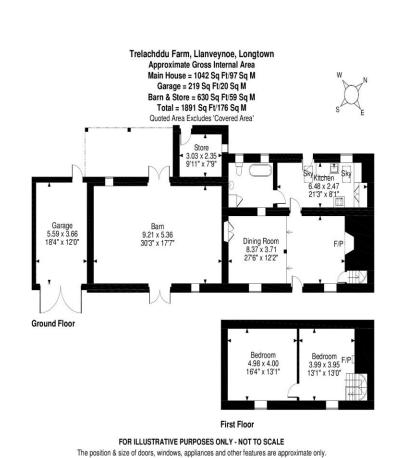

Trelachddu Farm is a one / two bedroom cottage, in need of modernisation, with a large attached stone barn set within the Black Mountains. The accommodation on the ground floor, as it is used today, consists of sitting room / dining room with an Inglenook fireplace and log burner, kitchen / breakfast room and a family bathroom. Upstairs there are two rooms. Attached to the cottage is a large stone barn which subject to the necessary planning permission could be incorporated into the main house. Outside there is parking, a garden, an orchard and a stream. The land extends to approximately an acre. The property benefits from stunning 360 degree views and complete privacy. A truly unique opportunity to obtain a piece of paradise.