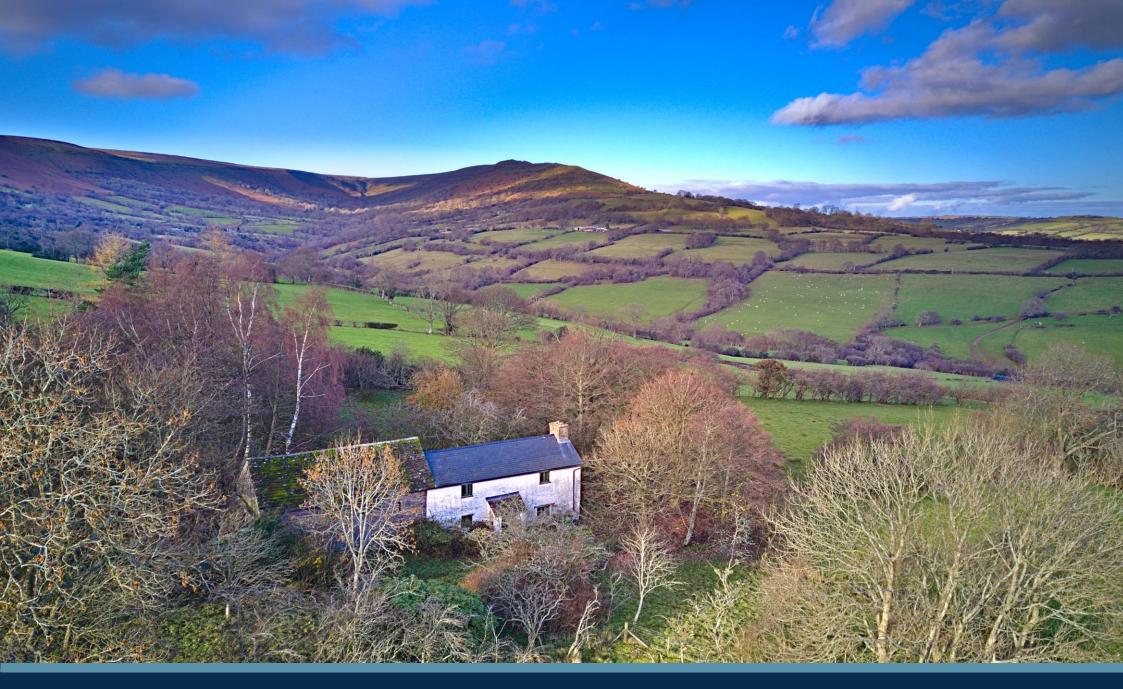

## Trelachddu Farm

Llanveynoe | Longtown | Herefordshire | HR2 0NF

Longtown 3.5 Miles, Ewyas Harold 9 miles, Hay on Wye 14 Miles, Abergavenny 14 Miles, Hereford 20 Miles (All distances are approximate)

A Charming Stone Cottage with Attached Barn in a Magical Rural Setting with Spectacular Views of The Black Mountains set in approximately 1 Acre (0.40 ha)

## Trelachddu Farm

Trelachddu Farm is located close to the village of Longtown in an area with a high demand amongst tourists. The delightful village occupies a stunning position on the edge of the beautiful Brecon Beacon's National Park. The area is surrounded by beautiful rolling countryside renowned for exceptional walking and outriding right on the doorstep with the village itself offering an excellent range of facilities that include an award-winning village shop and post office, a popular primary school, a village hall, public house and fishing on the Monnow River.

Trelachddu Farm is a one / two bedroom cottage, in need of modernisation, with a large attached stone barn set within the Black Mountains. The accommodation on the ground floor, as it is used today, consists of sitting room / dining room with an Inglenook fireplace and log burner, kitchen / breakfast room and a family bathroom. Upstairs there are two rooms. Attached to the cottage is a large stone barn which subject to the necessary planning permission could be incorporated into the main house. Outside there is parking, a garden, an orchard and a stream. The land extends to approximately an acre. The property benefits from stunning 360 degree views and complete privacy. A truly unique opportunity to obtain a piece of paradise.