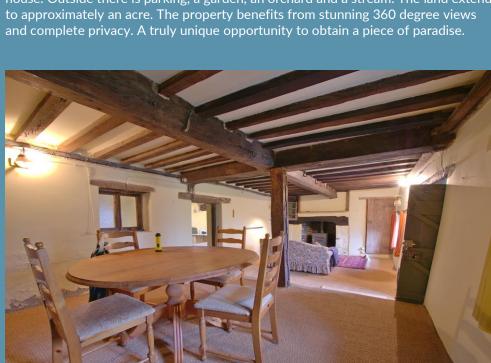

Trelachddu Farm is a one / two bedroom cottage, in need of modernisation, with a large attached stone barn set within the Black Mountains. The accommodation on the ground floor, as it is used today, consists of sitting room / dining room with an Inglenook fireplace and log burner, kitchen / breakfast room and a family bathroom. Upstairs there are two rooms. Attached to the cottage is a large stone barn which subject to the necessary planning permission could be incorporated into the main house. Outside there is parking, a garden, an orchard and a stream. The land extends to approximately an acre. The property benefits from stunning 360 degree views and complete privacy. A truly unique opportunity to obtain a piece of paradise.