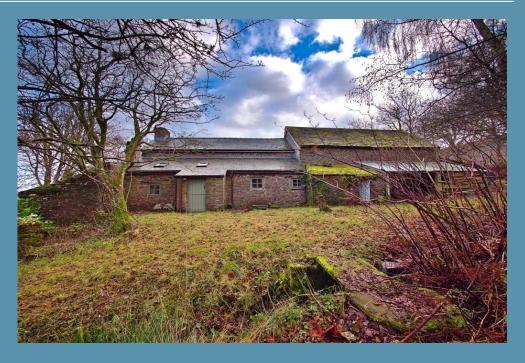

Trelachddu Farm is a one / two bedroom cottage, in need of modernisation, with a large attached stone barn set within the Black Mountains. The accommodation on the ground floor, as it is used today, consists of sitting room / dining room with an Inglenook fireplace and log burner, kitchen / breakfast room and a family bathroom. Upstairs there are two rooms. Attached to the cottage is a large stone barn which subject to the necessary planning permission could be incorporated into the main house. Outside there is parking, a garden, an orchard and a stream. The land extends to approximately an acre. The property benefits from stunning 360 degree views and complete privacy. A truly unique opportunity to obtain a piece of paradise.